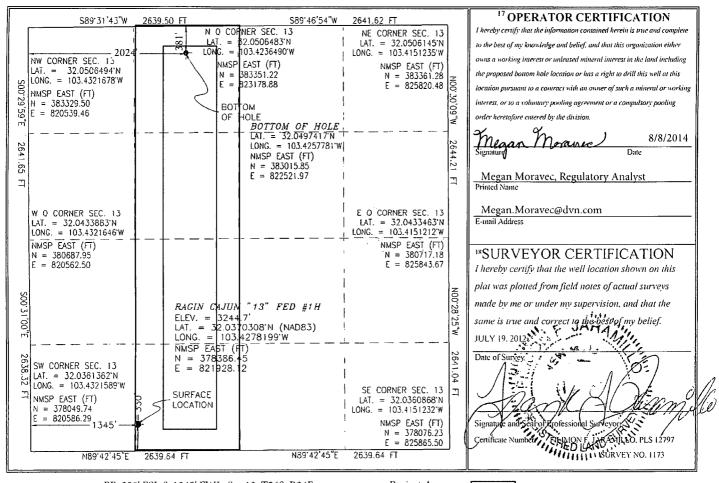

## WELL LOCATION AND ACREAGE DEDICATION PLAT

| API Number<br>30-025-41259 | Pool Code 97597                  | Jabalina; Delaware                                               |                                |  |  |
|----------------------------|----------------------------------|------------------------------------------------------------------|--------------------------------|--|--|
| Property Code<br>40007     | S Property Na<br>RAGIN CAJUN "13 |                                                                  | <sup>6</sup> Well Number<br>1H |  |  |
| OGRID No. 6137             | •                                | <sup>8</sup> Operator Name DEVON ENERGY PRODUCTION COMPANY, L.P. |                                |  |  |

"Surface Location

| UL or lot no. | Section | Township                              | Range | Lot Idn | Feet from the | North/South line | Feet from the | East/West line | County |
|---------------|---------|---------------------------------------|-------|---------|---------------|------------------|---------------|----------------|--------|
| N             | 13      | 26 S                                  | 34 E  |         | 330           | SOUTH            | 1345          | WEST           | LEA    |
|               |         | · · · · · · · · · · · · · · · · · · · | 11 *  |         | 1 7           | 100:00           | ~ ^           | I              |        |

<sup>11</sup> Bottom Hole Location If Different From Surface

| UL or lot no.  | Section<br>13 | Township<br>26 S | Range<br>34 E | Lot Idn | Feet from the 381323 | North/South line NORTH | Feet from the   | East/West line WEST | County<br>LEA |
|----------------|---------------|------------------|---------------|---------|----------------------|------------------------|-----------------|---------------------|---------------|
| Dedicated Acre | s 13 Joint    | or Infili        | Consolidatio  | n Code  |                      |                        | 15 Order No. 19 | ,                   |               |

No allowable will be assigned to this completion until all interests have been consolidated or a non-standard unit has been approved by the division.

PP: 330' FSL & 1345' FWL, Sec 13, T26S, R34E

Project Area: Producing Area: