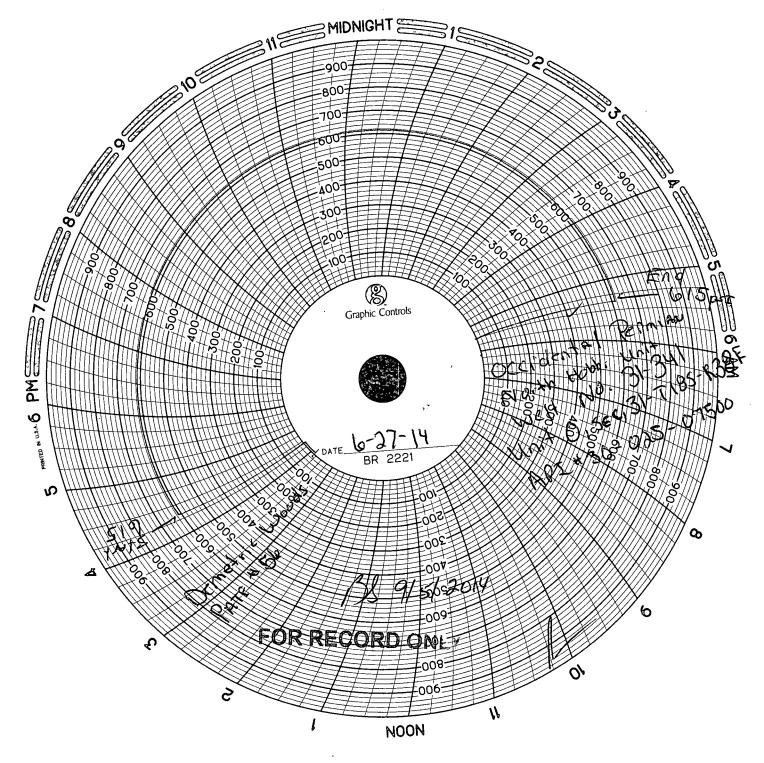

State of New Mexico Energy, Minerals and Natural Resources Department

Form C-103 Revised 5-27-2004

| FILE IN TRIPLICATE                                                                                                                                                                                                                                                                                                                                                                                                                                                                                                                                                                     | OIL CONSERVAT                                           | ION DIVISION                      |                                                   |  |  |  |  |
|----------------------------------------------------------------------------------------------------------------------------------------------------------------------------------------------------------------------------------------------------------------------------------------------------------------------------------------------------------------------------------------------------------------------------------------------------------------------------------------------------------------------------------------------------------------------------------------|---------------------------------------------------------|-----------------------------------|---------------------------------------------------|--|--|--|--|
| DISTRICT I<br>1625 N. French Dr., Hobbs, NM 88240                                                                                                                                                                                                                                                                                                                                                                                                                                                                                                                                      | 1220 South St.<br>Santa Fe, NN                          | Francis Dr.                       | WELL API NO.<br>30-025-07500                      |  |  |  |  |
| <u>DISTRICT II</u>                                                                                                                                                                                                                                                                                                                                                                                                                                                                                                                                                                     | <u> </u>                                                |                                   | 5. Indicate Type of Lease                         |  |  |  |  |
| 1301 W. Grand Ave, Artesia, NM 88210                                                                                                                                                                                                                                                                                                                                                                                                                                                                                                                                                   |                                                         |                                   | STATE FEE X                                       |  |  |  |  |
| DISTRICT III                                                                                                                                                                                                                                                                                                                                                                                                                                                                                                                                                                           |                                                         | AUG 2 7 2014                      | 6. State Oil & Gas Lease No.                      |  |  |  |  |
| 1000 Rio Brazos Rd, Aztec, NM 87410                                                                                                                                                                                                                                                                                                                                                                                                                                                                                                                                                    |                                                         |                                   |                                                   |  |  |  |  |
| SUNDRY NC                                                                                                                                                                                                                                                                                                                                                                                                                                                                                                                                                                              | TICES AND REPORTS ON WELLS                              | S RECEIVED                        | 7. Lease Name or Unit Agreement Name              |  |  |  |  |
| (DO NOT USE THIS FORM FOR PROPOSALS TO DRILL OR TO DEEPEN OR PLUG BACK TO A                                                                                                                                                                                                                                                                                                                                                                                                                                                                                                            |                                                         |                                   | North Hobbs (G/SA) Unit                           |  |  |  |  |
| DIFFERENT RESERVOIR. USE "APPLICATION FOR PERMIT" (Form C-101) for such proposals.)                                                                                                                                                                                                                                                                                                                                                                                                                                                                                                    |                                                         |                                   | Section 31                                        |  |  |  |  |
| 1. Type of Well:                                                                                                                                                                                                                                                                                                                                                                                                                                                                                                                                                                       |                                                         | 8. Well No. 341                   |                                                   |  |  |  |  |
| Oil Well                                                                                                                                                                                                                                                                                                                                                                                                                                                                                                                                                                               | Gas Well Other Inject                                   | or 🖌                              |                                                   |  |  |  |  |
| 2. Name of Operator                                                                                                                                                                                                                                                                                                                                                                                                                                                                                                                                                                    |                                                         |                                   | 9. OGRID No. 157984                               |  |  |  |  |
| Occidental Permian Ltd.                                                                                                                                                                                                                                                                                                                                                                                                                                                                                                                                                                |                                                         |                                   |                                                   |  |  |  |  |
| 3. Address of Operator<br>HCR 1 Box 90 Denver City, TX                                                                                                                                                                                                                                                                                                                                                                                                                                                                                                                                 | 7 70303                                                 |                                   | 10. Pool name or Wildcat Hobbs (G/SA)             |  |  |  |  |
| 4. Well Location                                                                                                                                                                                                                                                                                                                                                                                                                                                                                                                                                                       | . 19929                                                 |                                   | I                                                 |  |  |  |  |
| Unit Letter O : 1315                                                                                                                                                                                                                                                                                                                                                                                                                                                                                                                                                                   | Feet From The South                                     | e and <u>1325</u> Fee             | t From The <u>East</u> Line                       |  |  |  |  |
| Section 31                                                                                                                                                                                                                                                                                                                                                                                                                                                                                                                                                                             | Township 18-S                                           | Range 38-E                        | NMPM Lea County                                   |  |  |  |  |
|                                                                                                                                                                                                                                                                                                                                                                                                                                                                                                                                                                                        | 11. Elevation (Show whether DF, RKB, I                  |                                   |                                                   |  |  |  |  |
|                                                                                                                                                                                                                                                                                                                                                                                                                                                                                                                                                                                        | 3651' GL                                                |                                   |                                                   |  |  |  |  |
| Pit or Below-grade Tank Application                                                                                                                                                                                                                                                                                                                                                                                                                                                                                                                                                    | or Closure                                              |                                   |                                                   |  |  |  |  |
|                                                                                                                                                                                                                                                                                                                                                                                                                                                                                                                                                                                        |                                                         | at fresh water11                  | Distance from propost surfices surfices           |  |  |  |  |
|                                                                                                                                                                                                                                                                                                                                                                                                                                                                                                                                                                                        |                                                         |                                   | Distance from nearest surface water               |  |  |  |  |
| Pit Liner Thickness mil Below-Grade Tank: Volume bbls; Construction Material                                                                                                                                                                                                                                                                                                                                                                                                                                                                                                           |                                                         |                                   |                                                   |  |  |  |  |
|                                                                                                                                                                                                                                                                                                                                                                                                                                                                                                                                                                                        | k Appropriate Box to Indicate Nature                    |                                   |                                                   |  |  |  |  |
|                                                                                                                                                                                                                                                                                                                                                                                                                                                                                                                                                                                        |                                                         |                                   |                                                   |  |  |  |  |
| PERFORM REMEDIAL WORK PLUG AND ABANDON REMEDIAL WORK ALTERING CASING                                                                                                                                                                                                                                                                                                                                                                                                                                                                                                                   |                                                         |                                   |                                                   |  |  |  |  |
| TEMPORARILY ABANDON                                                                                                                                                                                                                                                                                                                                                                                                                                                                                                                                                                    | CHANGE PLANS COMMENCE DRILLING OPNS. PLUG & ABANDONMENT |                                   |                                                   |  |  |  |  |
| PULL OR ALTER CASING                                                                                                                                                                                                                                                                                                                                                                                                                                                                                                                                                                   | Multiple Completion CASING TEST AND CEMENT JOB          |                                   |                                                   |  |  |  |  |
| OTHER:                                                                                                                                                                                                                                                                                                                                                                                                                                                                                                                                                                                 |                                                         | OTHER: Casing Integrity Test      |                                                   |  |  |  |  |
|                                                                                                                                                                                                                                                                                                                                                                                                                                                                                                                                                                                        |                                                         |                                   |                                                   |  |  |  |  |
| 13. Describe Proposed or Completed Operations (Clearly state all pertinent details, and give pertinent dates, including estimated date of starting any proposed work) SEE RULE 1103. For Multiple Completions: Attach wellbore diagram of proposed completion or recompletion.                                                                                                                                                                                                                                                                                                         |                                                         |                                   |                                                   |  |  |  |  |
|                                                                                                                                                                                                                                                                                                                                                                                                                                                                                                                                                                                        |                                                         |                                   |                                                   |  |  |  |  |
|                                                                                                                                                                                                                                                                                                                                                                                                                                                                                                                                                                                        |                                                         |                                   |                                                   |  |  |  |  |
| Date of Test: 06/27/2014                                                                                                                                                                                                                                                                                                                                                                                                                                                                                                                                                               |                                                         |                                   |                                                   |  |  |  |  |
| Pressure Readings: Initial – 615 PSI; 15 min – 615 PSI; 30 min – 615 PSI                                                                                                                                                                                                                                                                                                                                                                                                                                                                                                               |                                                         |                                   |                                                   |  |  |  |  |
| Length of test: 30 minutes                                                                                                                                                                                                                                                                                                                                                                                                                                                                                                                                                             |                                                         |                                   |                                                   |  |  |  |  |
|                                                                                                                                                                                                                                                                                                                                                                                                                                                                                                                                                                                        |                                                         |                                   |                                                   |  |  |  |  |
| Witnessed: NO                                                                                                                                                                                                                                                                                                                                                                                                                                                                                                                                                                          |                                                         |                                   |                                                   |  |  |  |  |
|                                                                                                                                                                                                                                                                                                                                                                                                                                                                                                                                                                                        |                                                         |                                   |                                                   |  |  |  |  |
|                                                                                                                                                                                                                                                                                                                                                                                                                                                                                                                                                                                        |                                                         |                                   |                                                   |  |  |  |  |
|                                                                                                                                                                                                                                                                                                                                                                                                                                                                                                                                                                                        | true and complete to the best of my knowledge           | e and belief. I further certify t | that any pit or below-grade tank has been/will be |  |  |  |  |
| constructed or                                                                                                                                                                                                                                                                                                                                                                                                                                                                                                                                                                         |                                                         |                                   |                                                   |  |  |  |  |
| closed according to NMOCD guidelines , a general permit or an (attached) alternative OCD-approved plan                                                                                                                                                                                                                                                                                                                                                                                                                                                                                 |                                                         |                                   |                                                   |  |  |  |  |
|                                                                                                                                                                                                                                                                                                                                                                                                                                                                                                                                                                                        |                                                         |                                   |                                                   |  |  |  |  |
| SIGNATURE DATE DATEDATEDATEDATE |                                                         |                                   |                                                   |  |  |  |  |
| TYPE OR PRINT NAME Mendy A. Johnson E-mail address: mendy_johnson@oxy.com TELEPHONE NO. 806-592-6280                                                                                                                                                                                                                                                                                                                                                                                                                                                                                   |                                                         |                                   |                                                   |  |  |  |  |
| For State Use Only                                                                                                                                                                                                                                                                                                                                                                                                                                                                                                                                                                     |                                                         |                                   |                                                   |  |  |  |  |
| APPROVED BY                                                                                                                                                                                                                                                                                                                                                                                                                                                                                                                                                                            | Sanamak                                                 | title <u>Staff</u>                | Manoger DATE 9/6/2014                             |  |  |  |  |
| CONDITIONS OF APPROVAL IF ANY:                                                                                                                                                                                                                                                                                                                                                                                                                                                                                                                                                         |                                                         |                                   | Manger DATE <u>9/6/2014</u><br>SEP 1 9 1014       |  |  |  |  |
| CONDITIONS OF APPROVAL IF ANY:                                                                                                                                                                                                                                                                                                                                                                                                                                                                                                                                                         |                                                         |                                   |                                                   |  |  |  |  |
|                                                                                                                                                                                                                                                                                                                                                                                                                                                                                                                                                                                        |                                                         |                                   | SEP 1 2 2014                                      |  |  |  |  |
|                                                                                                                                                                                                                                                                                                                                                                                                                                                                                                                                                                                        |                                                         |                                   | V                                                 |  |  |  |  |
|                                                                                                                                                                                                                                                                                                                                                                                                                                                                                                                                                                                        |                                                         |                                   |                                                   |  |  |  |  |