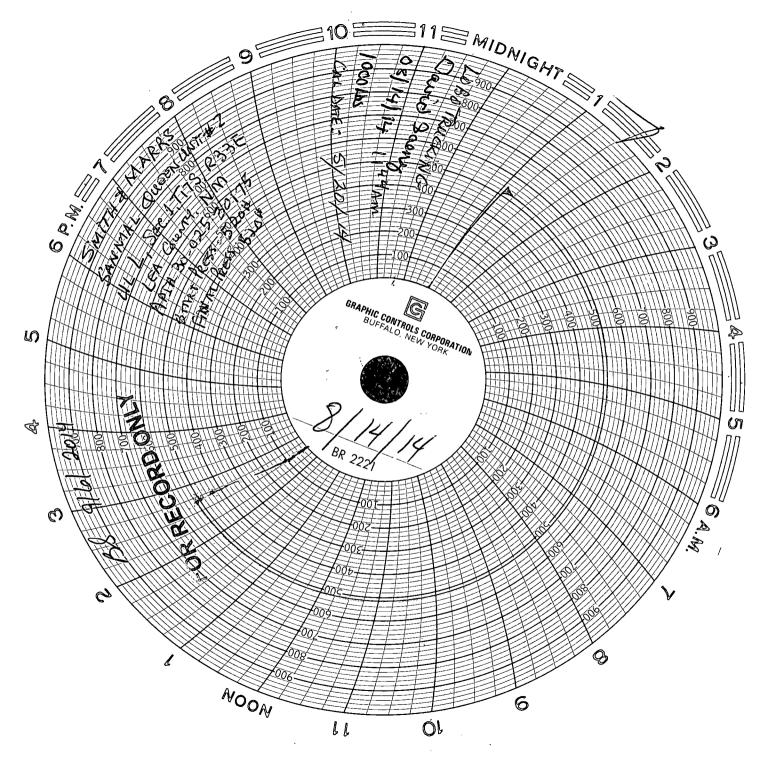

| Submit 1 Copy To Appropriate District Office                                                                                                                                                                                                           | State of New Mexico                                                                                | Form C-103                              |
|--------------------------------------------------------------------------------------------------------------------------------------------------------------------------------------------------------------------------------------------------------|----------------------------------------------------------------------------------------------------|-----------------------------------------|
| <u>District I</u> – (575) 393-6161                                                                                                                                                                                                                     | Energy, Minerals and Natural Resources                                                             | Revised July 18, 2013 WELL API NO.      |
| 1625 N. French Dr., Hobbs, NM 88240<br><u>District II</u> – (575) 748-1283                                                                                                                                                                             | OIL CONSERVATION DIVISION                                                                          | 30-035-30175                            |
| 811 S. First St., Artesia, NM 88210<br><u>District III</u> – (505) 334-6178                                                                                                                                                                            | 1220 South St. Francisco BBS OCD                                                                   | 5. Indicate Type of Lease               |
| 1000 Rio Brazos Rd., Aztec, NM 87410<br><u>District IV</u> – (505) 476-3460                                                                                                                                                                            | Santa Fe, NM 87505                                                                                 | STATE  FEE 6. State Oil & Gas Lease No. |
| 1220 S. St. Francis Dr., Santa Fe, NM<br>87505                                                                                                                                                                                                         | AUG 2 8 2014                                                                                       | 303794                                  |
| SUNDRY NOT                                                                                                                                                                                                                                             | ICES AND REPORTS ON WELLS                                                                          | 7. Lease Name or Unit Agreement Name    |
| (DO NOT USE THIS FORM FOR PROPO<br>DIFFERENT RESERVOIR. USE "APPLI                                                                                                                                                                                     | SALS TO DRILL OR TO DEEPEN OR PLUG BACK TO A CATION FOR PERMIT" (FORM C-101) FOR S <b>RECEIVED</b> | Sanmal Queen unit                       |
| PROPOSALS.)                                                                                                                                                                                                                                            |                                                                                                    | 8. Well Number #002                     |
| Type of Well: Oil Well     Name of Operator                                                                                                                                                                                                            | Gas Well Other Injection                                                                           | 9 OGRID Number                          |
| Sm                                                                                                                                                                                                                                                     | ith + Mars Inc                                                                                     | 20989                                   |
| 3. Address of Operator                                                                                                                                                                                                                                 | ( ) Tr - 07115                                                                                     | 10. Pool name or Wildcat                |
| P.O. Box 863 V                                                                                                                                                                                                                                         | Cermit TX 79745                                                                                    | Sanmal; Queen                           |
| Unit Letter L:                                                                                                                                                                                                                                         | 1500 feet from the S line and                                                                      | 996 feet from the W line                |
| Section 💍                                                                                                                                                                                                                                              | Township 175 Range 332                                                                             | NMPM County LeA                         |
|                                                                                                                                                                                                                                                        | 11. Elevation (Show whether DR, RKB, RT, GR, etc.                                                  |                                         |
|                                                                                                                                                                                                                                                        | <b>图</b>                                                                                           |                                         |
| 12. Check A                                                                                                                                                                                                                                            | Appropriate Box to Indicate Nature of Notice.                                                      | , Report or Other Data                  |
|                                                                                                                                                                                                                                                        |                                                                                                    | SSEQUENT REPORT OF:                     |
| PERFORM REMEDIAL WORK                                                                                                                                                                                                                                  | PLUG AND ABANDON REMEDIAL WOR                                                                      | · ·                                     |
| TEMPORARILY ABANDON                                                                                                                                                                                                                                    | CHANGE PLANS COMMENCE DR                                                                           | RILLING OPNS. P AND A                   |
| PULL OR ALTER CASING                                                                                                                                                                                                                                   | MULTIPLE COMPL CASING/CEMEN                                                                        | NT JOB                                  |
| DOWNHOLE COMMINGLE CLOSED-LOOP SYSTEM                                                                                                                                                                                                                  |                                                                                                    |                                         |
| OTHER:                                                                                                                                                                                                                                                 |                                                                                                    | esting                                  |
| 13. Describe proposed or completed operations. (Clearly state all pertinent details, and give pertinent dates, including estimated date of starting any proposed work). SEE RULE 19.15.7.14 NMAC. For Multiple Completions: Attach wellbore diagram of |                                                                                                    |                                         |
| proposed completion or recompletion.                                                                                                                                                                                                                   |                                                                                                    |                                         |
| and a sit a sit a                                                                                                                                                                                                                                      |                                                                                                    |                                         |
| PHENEL SELL 305 2                                                                                                                                                                                                                                      |                                                                                                    |                                         |
| $+$ $+$ $+$ $+$ $+$ $+$ $+$ $+$ $+$ $+$                                                                                                                                                                                                                |                                                                                                    |                                         |
| packer set @ 3652<br>mit Testing Done (8-14-14)                                                                                                                                                                                                        |                                                                                                    |                                         |
|                                                                                                                                                                                                                                                        |                                                                                                    |                                         |
|                                                                                                                                                                                                                                                        |                                                                                                    |                                         |
|                                                                                                                                                                                                                                                        |                                                                                                    |                                         |
|                                                                                                                                                                                                                                                        |                                                                                                    |                                         |
|                                                                                                                                                                                                                                                        |                                                                                                    |                                         |
| Spud Date:                                                                                                                                                                                                                                             | Rig Release Date:                                                                                  |                                         |
| Spud Date.                                                                                                                                                                                                                                             | Rig Release Date.                                                                                  |                                         |
|                                                                                                                                                                                                                                                        |                                                                                                    |                                         |
| I hereby certify that the information                                                                                                                                                                                                                  | above is true and complete to the best of my knowleds                                              | ge and belief.                          |
|                                                                                                                                                                                                                                                        | h 1                                                                                                |                                         |
| SIGNATURE AMOMA LO                                                                                                                                                                                                                                     | iglor TITLE production-                                                                            | <u>Clerk</u> DATE 8-18-19               |
| SIGNATURE Amanda Taylor TITLE production - Clerk DATE 8-18-14  Type or print name Amanda Taylor E-mail address: taylor taylor 16@ Address: 432-586-3076                                                                                                |                                                                                                    |                                         |
| For State Use Only                                                                                                                                                                                                                                     |                                                                                                    |                                         |
|                                                                                                                                                                                                                                                        | TITLE Stall Warner                                                                                 | - DATE 9///22//                         |
| Conditions of Approval (if any):                                                                                                                                                                                                                       | Mamake TITLE Statt Manage                                                                          | DATE 1/6/ SUY                           |
| ••                                                                                                                                                                                                                                                     | FOR RECORD ONLY                                                                                    | SEP 1 2 2014'                           |
|                                                                                                                                                                                                                                                        |                                                                                                    | SEL I % 7014                            |