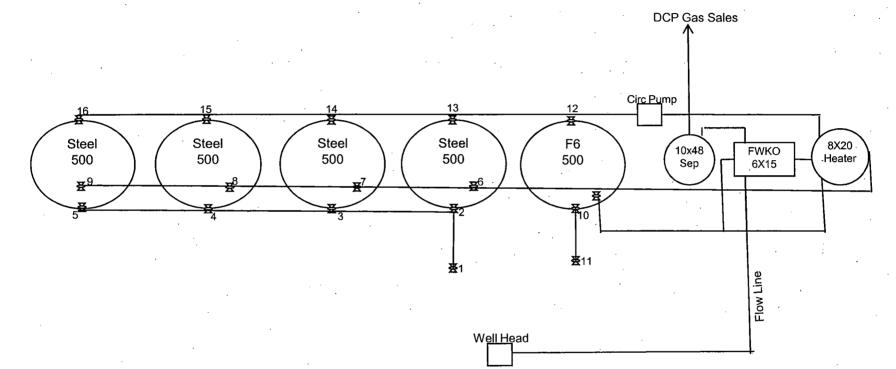

|                                                                                                                                                                                                                                                                                                                                                                                                                                                                                                                                                                                                                                                                                                                                                                                                                                                                                                                          | New Mexico Oil C<br>162                                                                                                                                                                                                                                                                                                  | 5 N. French I                                                                                                                                                                                                                                            | )rive                                                                                                                                                                                                                                                                                                                                                                                                                                                                                                                                                                                                                                                                                                                                                                                                                                                                                                                                                                                                                                                                                                                                                                                                                                                                                                                                                                                                                                                                                                                                                                                                                                                                                                                                                                                                                                                                                                                                                                                                                                                                                                                          | ÷                                                                                                          | · ·                                                                                                                                                                                                                                              |                                       |
|--------------------------------------------------------------------------------------------------------------------------------------------------------------------------------------------------------------------------------------------------------------------------------------------------------------------------------------------------------------------------------------------------------------------------------------------------------------------------------------------------------------------------------------------------------------------------------------------------------------------------------------------------------------------------------------------------------------------------------------------------------------------------------------------------------------------------------------------------------------------------------------------------------------------------|--------------------------------------------------------------------------------------------------------------------------------------------------------------------------------------------------------------------------------------------------------------------------------------------------------------------------|----------------------------------------------------------------------------------------------------------------------------------------------------------------------------------------------------------------------------------------------------------|--------------------------------------------------------------------------------------------------------------------------------------------------------------------------------------------------------------------------------------------------------------------------------------------------------------------------------------------------------------------------------------------------------------------------------------------------------------------------------------------------------------------------------------------------------------------------------------------------------------------------------------------------------------------------------------------------------------------------------------------------------------------------------------------------------------------------------------------------------------------------------------------------------------------------------------------------------------------------------------------------------------------------------------------------------------------------------------------------------------------------------------------------------------------------------------------------------------------------------------------------------------------------------------------------------------------------------------------------------------------------------------------------------------------------------------------------------------------------------------------------------------------------------------------------------------------------------------------------------------------------------------------------------------------------------------------------------------------------------------------------------------------------------------------------------------------------------------------------------------------------------------------------------------------------------------------------------------------------------------------------------------------------------------------------------------------------------------------------------------------------------|------------------------------------------------------------------------------------------------------------|--------------------------------------------------------------------------------------------------------------------------------------------------------------------------------------------------------------------------------------------------|---------------------------------------|
| Hobbs, NM 88240<br>n 3160-5 UNITED STATES<br>1 2004) DEPARTMENT OF THE INTERIOR                                                                                                                                                                                                                                                                                                                                                                                                                                                                                                                                                                                                                                                                                                                                                                                                                                          |                                                                                                                                                                                                                                                                                                                          |                                                                                                                                                                                                                                                          | FORM APPROVED<br>OM B No. 1004-0137<br>Expires: March 31, 2007                                                                                                                                                                                                                                                                                                                                                                                                                                                                                                                                                                                                                                                                                                                                                                                                                                                                                                                                                                                                                                                                                                                                                                                                                                                                                                                                                                                                                                                                                                                                                                                                                                                                                                                                                                                                                                                                                                                                                                                                                                                                 |                                                                                                            | -                                                                                                                                                                                                                                                |                                       |
|                                                                                                                                                                                                                                                                                                                                                                                                                                                                                                                                                                                                                                                                                                                                                                                                                                                                                                                          | BUREAU OF LAND MAN                                                                                                                                                                                                                                                                                                       |                                                                                                                                                                                                                                                          |                                                                                                                                                                                                                                                                                                                                                                                                                                                                                                                                                                                                                                                                                                                                                                                                                                                                                                                                                                                                                                                                                                                                                                                                                                                                                                                                                                                                                                                                                                                                                                                                                                                                                                                                                                                                                                                                                                                                                                                                                                                                                                                                | 5. Lease Seria<br>NMNM                                                                                     |                                                                                                                                                                                                                                                  |                                       |
| SUNDRY NOTICES AND REPORTS ON WELLS<br>Do not use this form for proposals to drill or to re-enter an<br>abandoned well. Use Form 3160-3 (APD) for such proposals.                                                                                                                                                                                                                                                                                                                                                                                                                                                                                                                                                                                                                                                                                                                                                        |                                                                                                                                                                                                                                                                                                                          |                                                                                                                                                                                                                                                          |                                                                                                                                                                                                                                                                                                                                                                                                                                                                                                                                                                                                                                                                                                                                                                                                                                                                                                                                                                                                                                                                                                                                                                                                                                                                                                                                                                                                                                                                                                                                                                                                                                                                                                                                                                                                                                                                                                                                                                                                                                                                                                                                | 6. If Indian, Allottee or Tribe Name                                                                       |                                                                                                                                                                                                                                                  |                                       |
|                                                                                                                                                                                                                                                                                                                                                                                                                                                                                                                                                                                                                                                                                                                                                                                                                                                                                                                          | IPLICATE- Other inst                                                                                                                                                                                                                                                                                                     | ructions on rev                                                                                                                                                                                                                                          | OBBS OCD                                                                                                                                                                                                                                                                                                                                                                                                                                                                                                                                                                                                                                                                                                                                                                                                                                                                                                                                                                                                                                                                                                                                                                                                                                                                                                                                                                                                                                                                                                                                                                                                                                                                                                                                                                                                                                                                                                                                                                                                                                                                                                                       | 7. If Unit or                                                                                              | r CA/Agreement, Name and/or No.                                                                                                                                                                                                                  |                                       |
| . Type of Well                                                                                                                                                                                                                                                                                                                                                                                                                                                                                                                                                                                                                                                                                                                                                                                                                                                                                                           | Gas Well 🗆 🚺 Other                                                                                                                                                                                                                                                                                                       | •                                                                                                                                                                                                                                                        | A 0 044                                                                                                                                                                                                                                                                                                                                                                                                                                                                                                                                                                                                                                                                                                                                                                                                                                                                                                                                                                                                                                                                                                                                                                                                                                                                                                                                                                                                                                                                                                                                                                                                                                                                                                                                                                                                                                                                                                                                                                                                                                                                                                                        | 8. Well Nat                                                                                                | me and No.                                                                                                                                                                                                                                       |                                       |
| 2. Name of Operator COG Operating LLC                                                                                                                                                                                                                                                                                                                                                                                                                                                                                                                                                                                                                                                                                                                                                                                                                                                                                    |                                                                                                                                                                                                                                                                                                                          |                                                                                                                                                                                                                                                          | EP 09 2014                                                                                                                                                                                                                                                                                                                                                                                                                                                                                                                                                                                                                                                                                                                                                                                                                                                                                                                                                                                                                                                                                                                                                                                                                                                                                                                                                                                                                                                                                                                                                                                                                                                                                                                                                                                                                                                                                                                                                                                                                                                                                                                     | Taurus State-Federal Com #2   9. API Well No.                                                              |                                                                                                                                                                                                                                                  |                                       |
| Address                                                                                                                                                                                                                                                                                                                                                                                                                                                                                                                                                                                                                                                                                                                                                                                                                                                                                                                  | ······                                                                                                                                                                                                                                                                                                                   | 3b. Phone No. (inclu                                                                                                                                                                                                                                     | ide area code)                                                                                                                                                                                                                                                                                                                                                                                                                                                                                                                                                                                                                                                                                                                                                                                                                                                                                                                                                                                                                                                                                                                                                                                                                                                                                                                                                                                                                                                                                                                                                                                                                                                                                                                                                                                                                                                                                                                                                                                                                                                                                                                 | - 9. API We<br>30-005-                                                                                     |                                                                                                                                                                                                                                                  |                                       |
| 550 W. Texas Ave., Suite 100                                                                                                                                                                                                                                                                                                                                                                                                                                                                                                                                                                                                                                                                                                                                                                                                                                                                                             |                                                                                                                                                                                                                                                                                                                          | 432-683-7443                                                                                                                                                                                                                                             | RECEVED                                                                                                                                                                                                                                                                                                                                                                                                                                                                                                                                                                                                                                                                                                                                                                                                                                                                                                                                                                                                                                                                                                                                                                                                                                                                                                                                                                                                                                                                                                                                                                                                                                                                                                                                                                                                                                                                                                                                                                                                                                                                                                                        |                                                                                                            | d Pool, or Exploratory Area                                                                                                                                                                                                                      | _                                     |
| Location of Well <i>(Footage, Sec.,</i>                                                                                                                                                                                                                                                                                                                                                                                                                                                                                                                                                                                                                                                                                                                                                                                                                                                                                  |                                                                                                                                                                                                                                                                                                                          |                                                                                                                                                                                                                                                          |                                                                                                                                                                                                                                                                                                                                                                                                                                                                                                                                                                                                                                                                                                                                                                                                                                                                                                                                                                                                                                                                                                                                                                                                                                                                                                                                                                                                                                                                                                                                                                                                                                                                                                                                                                                                                                                                                                                                                                                                                                                                                                                                |                                                                                                            | or Parish, State                                                                                                                                                                                                                                 |                                       |
| Sec 10, T15S, R31E 1980 FSI                                                                                                                                                                                                                                                                                                                                                                                                                                                                                                                                                                                                                                                                                                                                                                                                                                                                                              | - & 330 FEL .                                                                                                                                                                                                                                                                                                            |                                                                                                                                                                                                                                                          | 1                                                                                                                                                                                                                                                                                                                                                                                                                                                                                                                                                                                                                                                                                                                                                                                                                                                                                                                                                                                                                                                                                                                                                                                                                                                                                                                                                                                                                                                                                                                                                                                                                                                                                                                                                                                                                                                                                                                                                                                                                                                                                                                              |                                                                                                            | County, NM                                                                                                                                                                                                                                       |                                       |
| 12. CHECK AI                                                                                                                                                                                                                                                                                                                                                                                                                                                                                                                                                                                                                                                                                                                                                                                                                                                                                                             | PPROPRIATE BOX(ES) TO                                                                                                                                                                                                                                                                                                    | ) INDICATE NATU                                                                                                                                                                                                                                          | JRE OF NOTICE, I                                                                                                                                                                                                                                                                                                                                                                                                                                                                                                                                                                                                                                                                                                                                                                                                                                                                                                                                                                                                                                                                                                                                                                                                                                                                                                                                                                                                                                                                                                                                                                                                                                                                                                                                                                                                                                                                                                                                                                                                                                                                                                               |                                                                                                            |                                                                                                                                                                                                                                                  |                                       |
| TYPE OF SUBMISSION                                                                                                                                                                                                                                                                                                                                                                                                                                                                                                                                                                                                                                                                                                                                                                                                                                                                                                       | · · · · · ·                                                                                                                                                                                                                                                                                                              | T                                                                                                                                                                                                                                                        | YPE OF ACTION                                                                                                                                                                                                                                                                                                                                                                                                                                                                                                                                                                                                                                                                                                                                                                                                                                                                                                                                                                                                                                                                                                                                                                                                                                                                                                                                                                                                                                                                                                                                                                                                                                                                                                                                                                                                                                                                                                                                                                                                                                                                                                                  |                                                                                                            |                                                                                                                                                                                                                                                  |                                       |
| Notice of Intent                                                                                                                                                                                                                                                                                                                                                                                                                                                                                                                                                                                                                                                                                                                                                                                                                                                                                                         | Acidize                                                                                                                                                                                                                                                                                                                  | Deepen<br>Fracture Treat                                                                                                                                                                                                                                 | Production (S                                                                                                                                                                                                                                                                                                                                                                                                                                                                                                                                                                                                                                                                                                                                                                                                                                                                                                                                                                                                                                                                                                                                                                                                                                                                                                                                                                                                                                                                                                                                                                                                                                                                                                                                                                                                                                                                                                                                                                                                                                                                                                                  | tart/Resume)                                                                                               | Water Shut-Off                                                                                                                                                                                                                                   |                                       |
| ✓ Subsequent Report                                                                                                                                                                                                                                                                                                                                                                                                                                                                                                                                                                                                                                                                                                                                                                                                                                                                                                      | Casing Repair                                                                                                                                                                                                                                                                                                            | New Construction                                                                                                                                                                                                                                         |                                                                                                                                                                                                                                                                                                                                                                                                                                                                                                                                                                                                                                                                                                                                                                                                                                                                                                                                                                                                                                                                                                                                                                                                                                                                                                                                                                                                                                                                                                                                                                                                                                                                                                                                                                                                                                                                                                                                                                                                                                                                                                                                | handon                                                                                                     | ✓ Other Facility Diagram                                                                                                                                                                                                                         | <u> </u>                              |
| Final Abandonment Notice                                                                                                                                                                                                                                                                                                                                                                                                                                                                                                                                                                                                                                                                                                                                                                                                                                                                                                 | Convert to Injection                                                                                                                                                                                                                                                                                                     | Plug and Abandon Plug Back                                                                                                                                                                                                                               | Water Disposa                                                                                                                                                                                                                                                                                                                                                                                                                                                                                                                                                                                                                                                                                                                                                                                                                                                                                                                                                                                                                                                                                                                                                                                                                                                                                                                                                                                                                                                                                                                                                                                                                                                                                                                                                                                                                                                                                                                                                                                                                                                                                                                  |                                                                                                            | · .                                                                                                                                                                                                                                              |                                       |
| If the proposal is to deepen dire<br>Attach the Bond under which the<br>following completion of the inv                                                                                                                                                                                                                                                                                                                                                                                                                                                                                                                                                                                                                                                                                                                                                                                                                  | ectionally or recomplete horizontal<br>he work will be performed or prov<br>volved operations. If the operation<br>nal Abandonment Notices shall be<br>y for final inspection.)                                                                                                                                          | lly, give subsurface locat<br>ride the Bond No. on file<br>a results in a multiple cor                                                                                                                                                                   | tions and measured and the with BLM/BIA. Requing the second secon | rue vertical depti<br>ired subsequent r<br>in a new interva                                                | ork and approximate duration thereof,<br>is of all pertinent markers and zones,<br>eports shall be filed within 30 days<br>and a Form 3160-4 shall be filed once<br>in completed, and the operator has                                           |                                       |
| If the proposal is to deepen dire<br>Attach the Bond under which the<br>following completion of the invi-<br>testing has been completed. Fin<br>determined that the site is ready                                                                                                                                                                                                                                                                                                                                                                                                                                                                                                                                                                                                                                                                                                                                        | ectionally or recomplete horizontal<br>he work will be performed or prov<br>volved operations. If the operation<br>nal Abandonment Notices shall be<br>y for final inspection.)                                                                                                                                          | lly, give subsurface locat<br>ride the Bond No. on file<br>a results in a multiple cor                                                                                                                                                                   | tions and measured and the with BLM/BIA. Requing the second secon | rue vertical depti<br>ired subsequent r<br>in a new interva                                                | ns of all pertinent markers and zones.<br>eports shall be filed within 30 days<br>II, a Form 3160-4 shall be filed once                                                                                                                          | · · · · · · · · · · · · · · · · · · · |
| If the proposal is to deepen dire<br>Attach the Bond under which the<br>following completion of the invi-<br>testing has been completed. Fin<br>determined that the site is ready                                                                                                                                                                                                                                                                                                                                                                                                                                                                                                                                                                                                                                                                                                                                        | ectionally or recomplete horizontal<br>he work will be performed or prov<br>volved operations. If the operation<br>nal Abandonment Notices shall be<br>y for final inspection.)                                                                                                                                          | lly, give subsurface locat<br>ride the Bond No. on file<br>a results in a multiple cor                                                                                                                                                                   | tions and measured and the with BLM/BIA. Requing the second secon | rue vertical depti<br>ired subsequent r<br>in a new interva                                                | ns of all pertinent markers and zones.<br>eports shall be filed within 30 days<br>II, a Form 3160-4 shall be filed once                                                                                                                          |                                       |
| If the proposal is to deepen dire<br>Attach the Bond under which the<br>following completion of the invi-<br>testing has been completed. Fin<br>determined that the site is ready                                                                                                                                                                                                                                                                                                                                                                                                                                                                                                                                                                                                                                                                                                                                        | ectionally or recomplete horizontal<br>he work will be performed or prov<br>volved operations. If the operation<br>nal Abandonment Notices shall be<br>y for final inspection.)                                                                                                                                          | lly, give subsurface locat<br>ride the Bond No. on file<br>a results in a multiple cor                                                                                                                                                                   | tions and measured and the with BLM/BIA. Requing the second secon | rue vertical depti<br>ired subsequent r<br>in a new interva                                                | is of all pertinent markers and zones.<br>eports shall be filed within 30 days<br>II, a Form 3160-4 shall be filed once<br>in completed, and the operator has                                                                                    |                                       |
| If the proposal is to deepen dire<br>Attach the Bond under which the<br>following completion of the invi-<br>testing has been completed. Fin<br>determined that the site is ready                                                                                                                                                                                                                                                                                                                                                                                                                                                                                                                                                                                                                                                                                                                                        | ectionally or recomplete horizontal<br>he work will be performed or prov<br>volved operations. If the operation<br>nal Abandonment Notices shall be<br>y for final inspection.)                                                                                                                                          | lly, give subsurface locat<br>ride the Bond No. on file<br>a results in a multiple cor                                                                                                                                                                   | tions and measured and the with BLM/BIA. Requing the second secon | rue vertical depti<br>ired subsequent r<br>in a new interva                                                | is of all pertinent markers and zones.<br>eports shall be filed within 30 days<br>II, a Form 3160-4 shall be filed once<br>in completed, and the operator has                                                                                    | POR                                   |
| If the proposal is to deepen dire<br>Attach the Bond under which the<br>following completion of the invi-<br>testing has been completed. Fin<br>determined that the site is ready                                                                                                                                                                                                                                                                                                                                                                                                                                                                                                                                                                                                                                                                                                                                        | ectionally or recomplete horizontal<br>he work will be performed or prov<br>volved operations. If the operation<br>nal Abandonment Notices shall be<br>y for final inspection.)                                                                                                                                          | lly, give subsurface locat<br>ride the Bond No. on file<br>a results in a multiple cor                                                                                                                                                                   | tions and measured and the with BLM/BIA. Requing the second secon | rue vertical depti<br>ired subsequent r<br>in a new interva                                                | is of all pertinent markers and zones.<br>eports shall be filed within 30 days<br>I, a Form 3160-4 shall be filed once<br>in completed, and the operator has<br><b>ACCORPTED F</b><br><b>RECORD</b>                                              | POR                                   |
| If the proposal is to deepen dire<br>Attach the Bond under which the<br>following completion of the invi-<br>testing has been completed. Fin<br>determined that the site is ready                                                                                                                                                                                                                                                                                                                                                                                                                                                                                                                                                                                                                                                                                                                                        | ectionally or recomplete horizontal<br>he work will be performed or prov<br>volved operations. If the operation<br>nal Abandonment Notices shall be<br>y for final inspection.)                                                                                                                                          | lly, give subsurface locat<br>ride the Bond No. on file<br>a results in a multiple cor                                                                                                                                                                   | tions and measured and the with BLM/BIA. Requing the second secon | rue vertical depti<br>ired subsequent r<br>in a new interva                                                | is of all pertinent markers and zones.<br>eports shall be filed within 30 days<br>I, a Form 3160-4 shall be filed once<br>in completed, and the operator has<br><b>ACCORPTED F</b><br><b>RECORD</b>                                              | POR                                   |
| If the proposal is to deepen dire<br>Attach the Bond under which the<br>following completion of the invi-<br>testing has been completed. Find<br>determined that the site is ready<br>Attached is the Facility Di<br>Attached is the Facility Di<br>4. I hereby certify that the fore<br>Name (Printed/Typed)                                                                                                                                                                                                                                                                                                                                                                                                                                                                                                                                                                                                            | ectionally or recomplete horizontal<br>he work will be performed or prov-<br>volved operations. If the operation<br>nal Abandonment Notices shall be<br>y for final inspection.)<br>agram                                                                                                                                | lly, give subsurface locat<br>ride the Bond No. on file<br>a results in a multiple cor<br>filed only after all requi                                                                                                                                     | ions and measured and th<br>e with BLM/BIA. Requi<br>npletion or recompletion<br>rements, including reclar                                                                                                                                                                                                                                                                                                                                                                                                                                                                                                                                                                                                                                                                                                                                                                                                                                                                                                                                                                                                                                                                                                                                                                                                                                                                                                                                                                                                                                                                                                                                                                                                                                                                                                                                                                                                                                                                                                                                                                                                                     | rue vertical depti<br>ired subsequent r<br>in a new interva<br>mation, have bee                            | is of all pertinent markers and zones.<br>eports shall be filed within 30 days<br>I, a Form 3160-4 shall be filed once<br>in completed, and the operator has<br><b>ACCORPTED F</b><br><b>RECORD</b>                                              | POR                                   |
| If the proposal is to deepen dire<br>Attach the Bond under which the<br>following completion of the invi-<br>testing has been completed. Find<br>determined that the site is ready<br><b>Attached is the Facility Di</b>                                                                                                                                                                                                                                                                                                                                                                                                                                                                                                                                                                                                                                                                                                 | ectionally or recomplete horizontal<br>he work will be performed or prov-<br>volved operations. If the operation<br>nal Abandonment Notices shall be<br>y for final inspection.)<br>agram                                                                                                                                | lly, give subsurface locat<br>ride the Bond No. on file<br>a results in a multiple cor<br>filed only after all requi                                                                                                                                     | ions and measured and th<br>e with BLM/BIA. Requi<br>npletion or recompletion<br>rements, including reclar<br>Production Reportin                                                                                                                                                                                                                                                                                                                                                                                                                                                                                                                                                                                                                                                                                                                                                                                                                                                                                                                                                                                                                                                                                                                                                                                                                                                                                                                                                                                                                                                                                                                                                                                                                                                                                                                                                                                                                                                                                                                                                                                              | rue vertical depti<br>ired subsequent r<br>in a new interva<br>mation, have bee                            | is of all pertinent markers and zones.<br>eports shall be filed within 30 days<br>I, a Form 3160-4 shall be filed once<br>in completed, and the operator has<br><b>ACCORPTED F</b><br><b>RECORD</b>                                              | POR                                   |
| If the proposal is to deepen dire<br>Attach the Bond under which the<br>following completion of the invi-<br>testing has been completed. Find<br>determined that the site is ready<br>Attached is the Facility Di<br>Attached is the Facility Di<br>4. I hereby certify that the fore<br>Name (Printed/Typed)<br>Diane Kuykenda                                                                                                                                                                                                                                                                                                                                                                                                                                                                                                                                                                                          | ectionally or recomplete horizontal<br>he work will be performed or prov-<br>volved operations. If the operation<br>nal Abandonment Notices shall be<br>y for final inspection.)<br>agram                                                                                                                                | lly, give subsurface locat<br>ride the Bond No. on file<br>a results in a multiple cor<br>filed only after all requi                                                                                                                                     | ions and measured and th<br>e with BLM/BIA. Requi<br>npletion or recompletion<br>rements, including reclar<br>Production Reportin                                                                                                                                                                                                                                                                                                                                                                                                                                                                                                                                                                                                                                                                                                                                                                                                                                                                                                                                                                                                                                                                                                                                                                                                                                                                                                                                                                                                                                                                                                                                                                                                                                                                                                                                                                                                                                                                                                                                                                                              | rue vertical depth<br>ired subsequent r<br>in a new interva<br>mation, have bee<br>g Manager<br>12/06/2010 | is of all pertinent markers and zones.<br>eports shall be filed within 30 days<br>I, a Form 3160-4 shall be filed once<br>in completed, and the operator has<br><b>ACCORPTED F</b><br><b>RECORD</b>                                              | POR                                   |
| If the proposal is to deepen dire<br>Attach the Bond under which the<br>following completion of the invi-<br>testing has been completed. Find<br>determined that the site is ready<br>Attached is the Facility Di<br>Attached is the Facility Di<br>Attached is the Facility Di<br>Diane Kuykenda<br>Signature<br>Approved by                                                                                                                                                                                                                                                                                                                                                                                                                                                                                                                                                                                            | ectionally or recomplete horizontal<br>he work will be performed or prov-<br>volved operations. If the operation<br>nal Abandonment Notices shall be<br>y for final inspection.)<br>iagram                                                                                                                               | lly, give subsurface locat<br>ride the Bond No. on file<br>a results in a multiple cor<br>filed only after all requi<br>Title<br>FEDERAL OR                                                                                                              | ions and measured and th<br>e with BLM/BIA. Requi<br>npletion or recompletion<br>rements, including reclar<br>Production Reportin                                                                                                                                                                                                                                                                                                                                                                                                                                                                                                                                                                                                                                                                                                                                                                                                                                                                                                                                                                                                                                                                                                                                                                                                                                                                                                                                                                                                                                                                                                                                                                                                                                                                                                                                                                                                                                                                                                                                                                                              | g Manager<br>12/06/2010                                                                                    | is of all pertinent markers and zones.<br>eports shall be filed within 30 days<br>I, a Form 3160-4 shall be filed once<br>in completed, and the operator has<br><b>ACCORPTED F</b><br><b>RECORD</b>                                              | POR                                   |
| If the proposal is to deepen dire<br>Attach the Bond under which the<br>following completion of the invi-<br>testing has been completed. Find<br>determined that the site is ready<br>Attached is the Facility Di<br>Attached is the Facility Di<br>Attached is the Facility Di<br>Diane Kuykenda<br>Signature<br>Conditions of approval, if any, are a<br>ertify that the applicant holds legal                                                                                                                                                                                                                                                                                                                                                                                                                                                                                                                         | ectionally or recomplete horizontal<br>he work will be performed or prov<br>volved operations. If the operation<br>nal Abandonment Notices shall be<br>y for final inspection.)<br>iagram<br>going is true and correct.<br>THIS SPACE FOR<br>attached. Approval of this notice<br>l or equitable title to those rights i | lly, give subsurface locat<br>ride the Bond No. on file<br>a results in a multiple cor<br>filed only after all requi<br>Title<br>FEDERAL OR<br>does not warrant or                                                                                       | tions and measured and the with BLM/BIA. Requinable of the recompletion or recompletion rements, including reclar rements, including reclar production Report in STATE OFFICE                                                                                                                                                                                                                                                                                                                                                                                                                                                                                                                                                                                                                                                                                                                                                                                                                                                                                                                                                                                                                                                                                                                                                                                                                                                                                                                                                                                                                                                                                                                                                                                                                                                                                                                                                                                                                                                                                                                                                  | g Manager<br>12/06/2010                                                                                    | is of all pertinent markers and zones.<br>eports shall be filed within 30 days<br>I, a Form 3160-4 shall be filed once<br>in completed, and the operator has<br><b>ACCOMPTED R</b><br><b>RECORD</b><br>SEP 0.2 20                                | POR                                   |
| If the proposal is to deepen dire<br>Attach the Bond under which the<br>following completion of the invi-<br>testing has been completed. Fin-<br>determined that the site is ready<br><b>Attached is the Facility Di</b><br><b>Attached is the Facility Di</b><br><b>Diane Kuykenda</b><br>Signature<br>Approved by<br>Conditions of approval, if any, are a<br>ertify that the applicant holds legal<br>which would entitle the applicant to<br>itle 18 U.S.C. Section 1001 and Tithe | ectionally or recomplete horizontal<br>he work will be performed or provivolved operations. If the operation<br>nal Abandonment Notices shall be<br>y for final inspection.)<br>iagram                                                                                                                                   | lly, give subsurface locat<br>ride the Bond No. on file<br>a results in a multiple cor<br>e filed only after all requi<br>Title<br>FEDERAL OR<br>does not warrant or<br>in the subject lease<br>a crime for any person                                   | ions and measured and the with BLM/BIA. Requinable of the recompletion or recompletion rements, including reclar rements, including reclar states of the result of the res | g Manager<br>12/06/2010<br>E USE                                                                           | is of all pertinent markers and zones.<br>eports shall be filed within 30 days<br>I, a Form 3160-4 shall be filed once<br>in completed, and the operator has<br><b>ACCOMPTED R</b><br><b>RECORD</b><br>SEP 0.2 20                                |                                       |
| If the proposal is to deepen dire<br>Attach the Bond under which the<br>following completion of the invi-<br>testing has been completed. Find<br>determined that the site is ready<br>Attached is the Facility Di<br>Attached is the Facility Di<br>Attached is the Facility Di<br>Attached is the Facility Di<br>Diane Kuykenda<br>Signature<br>Approved by<br>Conditions of approval, if any, are a<br>ertify that the applicant holds legal<br>which would entitle the applicant to                                                                                                                                                                                                                                                                                                                                                                                                                                   | ectionally or recomplete horizontal<br>he work will be performed or provivolved operations. If the operation<br>nal Abandonment Notices shall be<br>y for final inspection.)<br>iagram                                                                                                                                   | lly, give subsurface locat<br>ride the Bond No. on file<br>a results in a multiple cor<br>e filed only after all requi<br>Title<br><b>FEDERAL OR</b><br>does not warrant or<br>in the subject lease<br>a crime for any person<br>as to any matter within | ions and measured and the with BLM/BIA. Requinable of the recompletion or recompletion rements, including reclar rements, including reclar states of the result of the res | g Manager<br>12/06/2010<br>E USE                                                                           | is of all pertinent markers and zones.<br>eports shall be filed within 30 days<br>I, a Form 3160-4 shall be filed once<br>in completed, and the operator has<br><b>ACCOMPTED F</b><br><b>BECORD</b><br>SEP 0.2 20<br>SEP 0.2 20<br>Date 9-2-2014 |                                       |
| If the proposal is to deepen dire<br>Attach the Bond under which the<br>following completion of the invi-<br>testing has been completed. Find<br>determined that the site is ready<br>Attached is the Facility Di<br>Attached is the Facility Di<br>Attached is the Facility Di<br>Diane Kuykenda<br>Signature<br>Diane Kuykenda<br>Signature<br>Approved by<br>Conditions of approval, if any, are a<br>ertify that the applicant holds legal<br>which would entitle the applicant to<br>itle 18 U.S.C. Section 1001 and Title<br>tates any false, fictitious or fraudul                                                                                                                                                                                                                                                                                                                                                | ectionally or recomplete horizontal<br>he work will be performed or provivolved operations. If the operation<br>nal Abandonment Notices shall be<br>y for final inspection.)<br>iagram                                                                                                                                   | lly, give subsurface locat<br>ride the Bond No. on file<br>a results in a multiple cor<br>e filed only after all requi<br>Title<br>FEDERAL OR<br>does not warrant or<br>in the subject lease<br>a crime for any person                                   | ions and measured and the with BLM/BIA. Requinable of the recompletion or recompletion rements, including reclar rements, including reclar states of the result of the res | g Manager<br>12/06/2010<br>E USE<br>12/06/2010<br>E USE                                                    | is of all pertinent markers and zones.<br>eports shall be filed within 30 days<br>I, a Form 3160-4 shall be filed once<br>in completed, and the operator has<br><b>ACCOMPTED F</b><br><b>BECORD</b><br>SEP 0.2 20<br>SEP 0.2 20<br>Date 9-2-2014 |                                       |