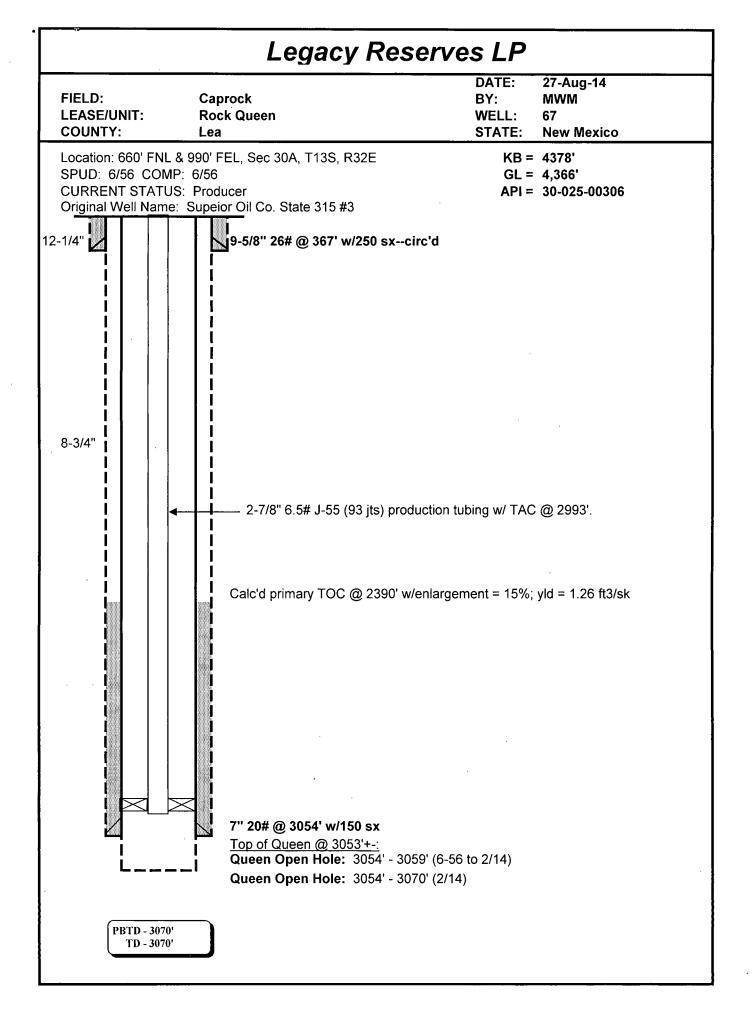

| Submit-I Copy To Appropriate District<br>Office                                                                                                         | State of New Me                                                                                                                                                                                               |                      | Form C-103              |                        |
|---------------------------------------------------------------------------------------------------------------------------------------------------------|---------------------------------------------------------------------------------------------------------------------------------------------------------------------------------------------------------------|----------------------|-------------------------|------------------------|
| <u>District I</u> – (575) 393-6161<br>1625 N. French Dr., Hobbs, NM 88240                                                                               | ench Dr., Hobbs, NM 88240<br>- (575) 748-1283<br>t St., Artesia, NM 88210<br>- (505) 334-6178<br>Brazos Rd., Aztec, NM 87410<br>OIL CONSERVATION DIVISION<br>1220 South St. Francis Dr.<br>Sonto Fo. NM 87505 |                      | WELL API NO.            | Revised July 18, 2013  |
| District 11 - (575) 748-1283                                                                                                                            |                                                                                                                                                                                                               |                      | 30-025-00306            | -                      |
| 811 S. First St., Artesia, NM 88210<br>District III – (505) 334-6178                                                                                    |                                                                                                                                                                                                               |                      | 5. Indicate Type of L   |                        |
| 1000 Rio Brazos Rd., Aztec, NM 87410                                                                                                                    |                                                                                                                                                                                                               |                      | STATE STATE             | FEE                    |
| District IV - (505) 476-3460 Salita Fe, INIVI 87505   1220 S. St. Francis Dr., Santa Fe, NM   87505                                                     |                                                                                                                                                                                                               |                      | 6. State Oil & Gas Le   | ase no.                |
| (DO NOT USE THIS FORM FOR PROPC                                                                                                                         | ICES AND REPORTS ON WELLS<br>SALS TO DRILL OR TO DEEPEN OR                                                                                                                                                    | <b>BBSAQK</b> HOA    | 7. Lease Name or Un     | it Agreement Name      |
| DIFFERENT RESERVOIR. USE "APPLICATION FOR PERMIT" (FORM C-101) FOR SUCH<br>PROPOSALS.)                                                                  |                                                                                                                                                                                                               |                      | ROCK QUEEN U            |                        |
| 1. Type of Well: Oil Well Gas Well Other SFP 1 5 2014                                                                                                   |                                                                                                                                                                                                               | 8. Well Number 67    | /                       |                        |
| 2. Name of Operator                                                                                                                                     |                                                                                                                                                                                                               |                      | 9. OGRID Number         |                        |
| LEGACY RESERVES OPERATING LP   3. Address of Operator                                                                                                   |                                                                                                                                                                                                               |                      | 10. Pool name or Wil    | 0974                   |
| PO BOX 10848, MIDLAND, TX 79702                                                                                                                         |                                                                                                                                                                                                               |                      | CAPROCK; QUEEN          |                        |
| 4. Well Location                                                                                                                                        | •                                                                                                                                                                                                             |                      |                         |                        |
| Unit Letter <u>A</u>                                                                                                                                    | <u>660</u> feet from the <u>NORT</u>                                                                                                                                                                          | <u>H</u> line and99  | <u>90</u> feet from the | <u>EAST</u> line       |
| Section <u>30</u>                                                                                                                                       | Township 13S                                                                                                                                                                                                  | Range 32E            | NMPM                    | County LEA             |
|                                                                                                                                                         | 11. Elevation <i>(Show whether DR</i><br>4366' GL                                                                                                                                                             | , RKB, RT, GR, etc.) |                         | a share the            |
| 12. Check                                                                                                                                               | Appropriate Box to Indicate N                                                                                                                                                                                 | ature of Notice;     | Report or Other Dat     | ta                     |
|                                                                                                                                                         |                                                                                                                                                                                                               |                      | SEQUENT REPO            |                        |
| NOTICE OF INTENTION TO: SUBSEQUENT                                                                                                                      |                                                                                                                                                                                                               |                      |                         |                        |
|                                                                                                                                                         |                                                                                                                                                                                                               |                      |                         |                        |
| PULL OR ALTER CASING                                                                                                                                    |                                                                                                                                                                                                               | CASING/CEMENT        |                         |                        |
| DOWNHOLE COMMINGLE                                                                                                                                      |                                                                                                                                                                                                               |                      |                         |                        |
| CLOSED-LOOP SYSTEM                                                                                                                                      |                                                                                                                                                                                                               |                      |                         | _                      |
| OTHER:                                                                                                                                                  | bleted operations. (Clearly state all                                                                                                                                                                         | OTHER:               | aire nantinant datas in |                        |
|                                                                                                                                                         | ork). SEE RULE 19.15.7.14 NMA                                                                                                                                                                                 |                      |                         |                        |
| POOH w/production to<br>Drill out to new TD at 3                                                                                                        | • • •                                                                                                                                                                                                         |                      |                         |                        |
|                                                                                                                                                         | •                                                                                                                                                                                                             | % NEEE HCL/to        | luene                   |                        |
| Acidize w/1500 gals 80/20 mixture of inhibited 7-1/2% NEFE HCL/toluene.<br>Run production packer, tubing, gaslift and freshwater cap strings, and RWTP. |                                                                                                                                                                                                               |                      |                         |                        |
| Run production packe                                                                                                                                    | r, tubing, gasint and incommute                                                                                                                                                                               | er oap stings, an    |                         |                        |
| \$                                                                                                                                                      |                                                                                                                                                                                                               |                      |                         |                        |
|                                                                                                                                                         |                                                                                                                                                                                                               |                      |                         |                        |
|                                                                                                                                                         |                                                                                                                                                                                                               |                      |                         |                        |
|                                                                                                                                                         |                                                                                                                                                                                                               |                      |                         |                        |
|                                                                                                                                                         |                                                                                                                                                                                                               |                      |                         |                        |
| Spud Date:                                                                                                                                              | Rig Release Da                                                                                                                                                                                                | ate:                 |                         |                        |
|                                                                                                                                                         |                                                                                                                                                                                                               |                      |                         |                        |
| I hereby certify that the information                                                                                                                   | above is true and complete to the h                                                                                                                                                                           | est of my knowledge  | and belief              |                        |
|                                                                                                                                                         | above is the and complete to the b                                                                                                                                                                            | est of my knowledge  | and benef.              |                        |
| $\varphi \rho$                                                                                                                                          |                                                                                                                                                                                                               |                      |                         |                        |
| SIGNATURE XALLA ING                                                                                                                                     | TITLE                                                                                                                                                                                                         | REGULATORY           | <u>TECH</u> DATE        | 09/11/2014             |
| Type or print name LAURA<br>For State Use Only                                                                                                          | PINA E-mail address:                                                                                                                                                                                          | lpina@legacylj       | o.com PHONE             | E: <u>432-689-5200</u> |
|                                                                                                                                                         | pe                                                                                                                                                                                                            | troleum Enginee      | r                       | palithin               |
| APPROVED BY:Conditions of Approval (if any):                                                                                                            | TITLE TITLE                                                                                                                                                                                                   |                      | DATE_                   | 07/19/14               |
| conditions of Approval (it any).                                                                                                                        |                                                                                                                                                                                                               |                      | <u> </u>                | AN AN                  |
|                                                                                                                                                         |                                                                                                                                                                                                               |                      | SEP 1                   | <b>5</b> 2014          |