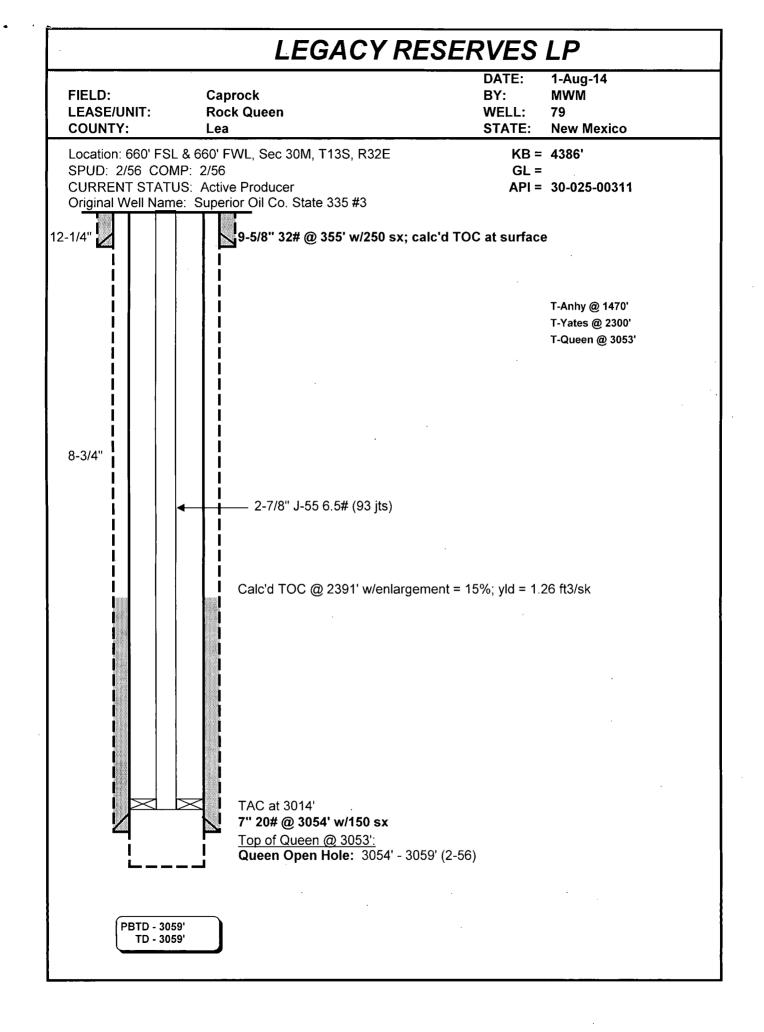

| Submit 1 Copy To Appropriate District<br>Office                            | State of New Mexico                                     |                               | Form C-103<br>Revised July 18, 2013                                                         |
|----------------------------------------------------------------------------|---------------------------------------------------------|-------------------------------|---------------------------------------------------------------------------------------------|
| <u>District 1</u> – (575) 393-6161<br>1625 N. French Dr., Hobbs, NM 88240  | Energy, Minerals and Natural Resources                  |                               | WELL API NO.                                                                                |
| <u>District II</u> – (575) 748-1283<br>811 S. First St., Artesia, NM 88210 | OIL CONSERVATION DIVISION<br>1220 South St. Francis Dr. |                               | 30-025-00311<br>5. Indicate Type of Lease                                                   |
| District III – (505) 334-6178<br>1000 Rio Brazos Rd., Aztec, NM 87410      |                                                         |                               | $STATE \boxtimes FEE \square$                                                               |
| District IV – (505) 476-3460<br>1220 S. St. Francis Dr., Santa Fe, NM      | Santa Fe,                                               | , NM 87505                    | 6. State Oil & Gas Lease No.                                                                |
| 87505<br>SUNDRY NC<br>(DO NOT USE THIS FORM FOR PRO                        | TICES AND REPORTS ON<br>POSALS TO DRILL OR TO DEEPI     |                               | 7. Lease Name or Unit Agreement Name                                                        |
| DIFFERENT RESERVOIR. USE "APP<br>PROPOSALS.)                               | LICATION FOR PERMIT" (FORM                              | 1 C-101) FOR SUCH             | ROCK QUEEN UNIT                                                                             |
| 1. Type of Well: Oil Well                                                  | Gas Well 📋 Other                                        | HOBBS OCD                     | 8. Well Number 79                                                                           |
|                                                                            | RESERVES OPERATING L                                    | 0014                          | 9. OGRID Number / 240974                                                                    |
| 3. Address of Operator<br>PO BOX 1                                         | 0848, MIDLAND, TX 79702                                 | ۲                             | 10. Pool name or Wildcat<br>CAPROCK; QUEEN                                                  |
| 4. Well Location                                                           |                                                         | RECEIVED                      |                                                                                             |
| Unit Letter <u>M</u>                                                       | : <u>660</u> feet from the                              | <u>SOUTH</u> line and         | 660 feet from the <u>WEST</u> line                                                          |
| Section <u>30</u>                                                          | Township                                                | Ű.                            | NMPM County LEA                                                                             |
|                                                                            | 11. Elevation (Show whee<br>4386' KB                    | ether DR, RKB, RT, GR, etc    |                                                                                             |
| 12. Check                                                                  | Appropriate Box to Ind                                  | licate Nature of Notice,      | , Report or Other Data                                                                      |
| NOTICE OF                                                                  | INTENTION TO:                                           | SUE                           | BSEQUENT REPORT OF:                                                                         |
| PERFORM REMEDIAL WORK I PLUG AND ABANDON REMEDIAL WOR                      |                                                         |                               |                                                                                             |
|                                                                            |                                                         |                               |                                                                                             |
| · · · · · · · · · · · · · · · · · · ·                                      |                                                         |                               | ІТ ЈОВ 🗌                                                                                    |
|                                                                            | ]                                                       |                               |                                                                                             |
| OTHER:                                                                     |                                                         | OTHER:                        |                                                                                             |
|                                                                            | work). SEE RULE 19.15.7.1                               |                               | nd give pertinent dates, including estimated date<br>ompletions: Attach wellbore diagram of |
| POOH w/production                                                          | tubing and pump.                                        |                               |                                                                                             |
| Drill out to new TD a                                                      | t 3084' and log.                                        |                               |                                                                                             |
| Acidize w/1500 gals                                                        | 80/20 mixture of inhibite                               | d 7-1/2% NEFE HCL/t           | oluene.                                                                                     |
| Run production pack                                                        | er, tubing, gaslift and fre                             | eshwater cap strings, a       | nd RWTP.                                                                                    |
|                                                                            |                                                         |                               |                                                                                             |
|                                                                            |                                                         |                               |                                                                                             |
|                                                                            |                                                         |                               |                                                                                             |
|                                                                            |                                                         |                               |                                                                                             |
|                                                                            |                                                         |                               |                                                                                             |
| Spud Date:                                                                 | Rig R                                                   | elease Date:                  |                                                                                             |
|                                                                            |                                                         |                               | . <u></u>                                                                                   |
|                                                                            |                                                         |                               |                                                                                             |
| I hereby certify that the information                                      | on above is true and complete                           | e to the best of my knowledge | ge and belief.                                                                              |
| $\rho$                                                                     |                                                         |                               |                                                                                             |
| SIGNATURE LAMA ma                                                          |                                                         | EREGULATORY                   |                                                                                             |
| Type or print name LAUR.<br>For State Use Only                             | A PINA E-mail                                           | address:lpina@legacy          | PHONE: <u>432-689-5200</u>                                                                  |
| APPROVED BY:<br>Conditions of Approval (if arry):                          | TITLE                                                   | E Petroleum Engin             | eer DATE 09/19/14                                                                           |
|                                                                            | -                                                       |                               | SEP 1 5 2014                                                                                |
|                                                                            |                                                         |                               |                                                                                             |