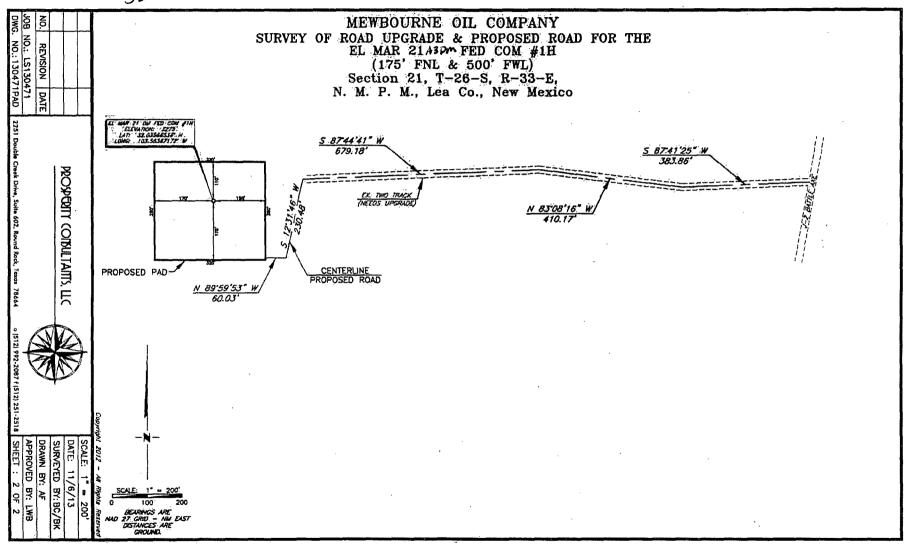

#### 2. Proposed Access Road:

- A Approx. 230.48 feet of new road construction will be needed as well as 1,473.21' of road will need to be upgraded as shown in Exhibit 3D.
- B. The maximum width of the driving surface will be 14 feet. The road will be crowned and ditched with a 2% slope from the tip of the crown to the edge of the driving surface. The ditches will be 1 foot deep with 3:1 slopes. The road will be surfaced with 6" of rolled and compacted caliche.
- C. Mewbourne Oil Co. will cooperate with other operators in the maintenance of lease roads.

#### 1. Existing Roads:

- A. Exhibit #3 is a road map showing the location of the proposed well. Existing roads are highlighted in black. Exhibits #3-#3C are maps showing the location of the proposed well and access road. Existing and proposed roads are highlighted in black.
- B. Directions to location: From the intersection of C-1 (Orla Hwy.) & J-2 (Battle Axe), go east following J-2 approx. 8.8 miles to an existing two track road. Turn left onto the tow track road heading west approx. 0.2 miles to road survey. Follow road survey approx. 300 feet to southeast corner of pad. Location is approx. 225 feet northwest.
- C. Existing roads will be maintained in a condition the same as or better than before operations begin.