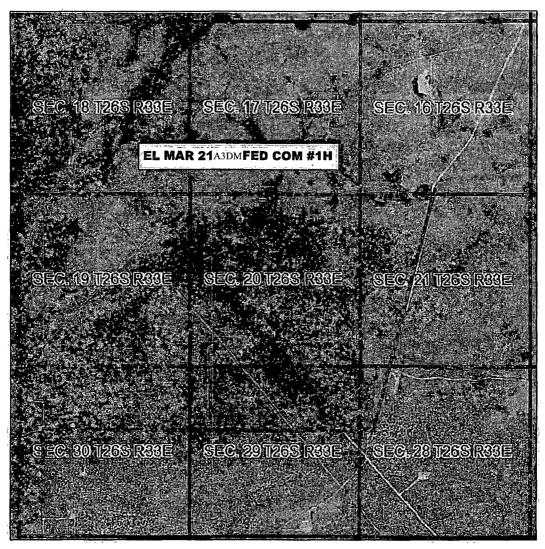

#### 1. Existing Roads:

- A. Exhibit #3 is a road map showing the location of the proposed well. Existing roads are highlighted in black. Exhibits #3-#3C are maps showing the location of the proposed well and access road. Existing and proposed roads are highlighted in black.
- B. Directions to location: From the intersection of C-1 (Orla Hwy.) & J-2 (Battle Axe), go east following J-2 approx. 8.8 miles to an existing two track road. Turn left onto the tow track road heading west approx. 0.2 miles to road survey. Follow road survey approx. 300 feet to southeast corner of pad. Location is approx. 225 feet northwest.
- C. Existing roads will be maintained in a condition the same as or better than before operations begin.

### VICINITY MAP

NOT TO SCALE

SECTION 21, TWP. 26 SOUTH, RGE. 33 EAST, N. M. P. M., EDDY COUNTY, NEW MEXICO

OPERATOR: Mewbourne Oil Company
LEASE: El Mar 21 A3DM Fed Com

WELL NO.: 1H

LOCATION: 175' FNL & 500' FWL

# SECTION 21, TWP. 26 SOUTH, RGE. 33 EAST, N. M. P. M., LEA COUNTY, NEW MEXICO

OPERATOR: Mewbourne Oil Company

LEASE: El Mar 21 A3DM Fed Com

WELL NO.: 1H

ELEVATION: 3275'

LOCATION: 175' FNL & 500' FWL

CONTOUR INTERVAL: 10'