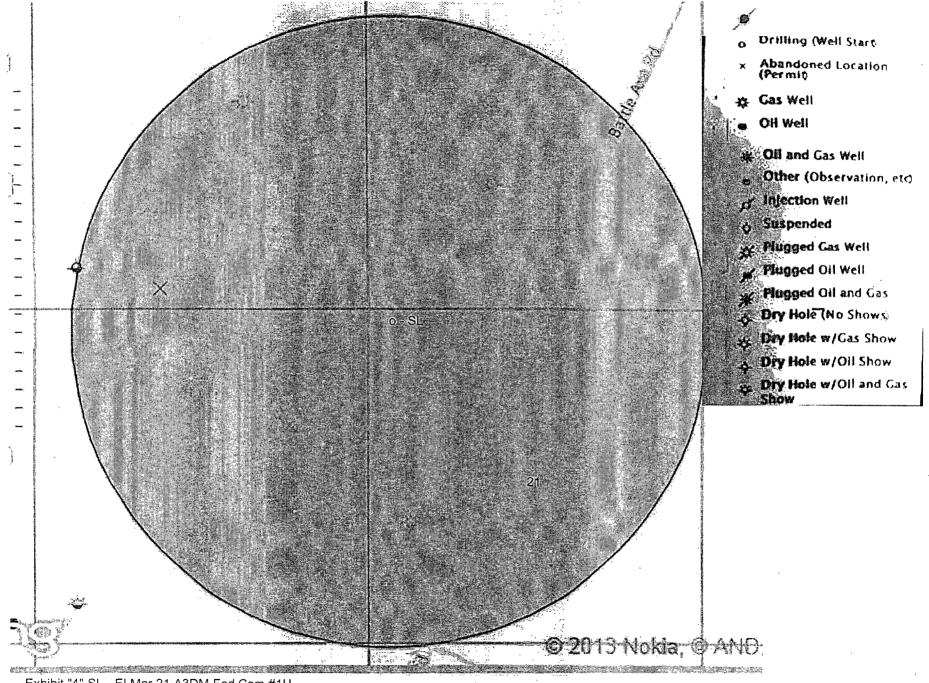

#### 3. Location of Existing Wells:

There are producing wells within the immediate vicinity of the well site. Exhibit #4 shows existing wells within a one mile radius.