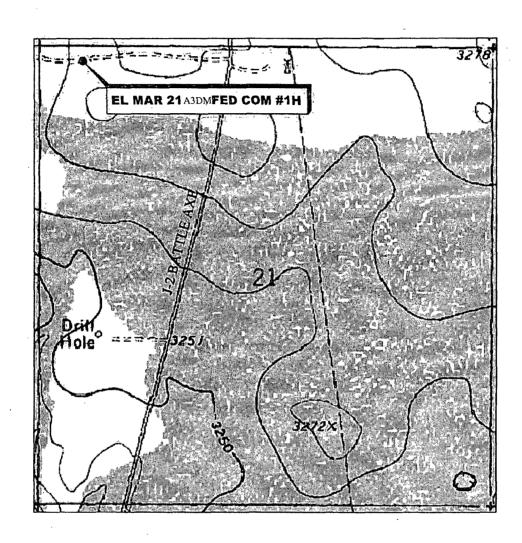

## LOCATION VERIFICATION MAP

# SECTION 21, TWP. 26 SOUTH, RGE. 33 EAST, N. M. P. M., LEA COUNTY, NEW MEXICO

OPERATOR: Mewbourne Oil Company

LEASE: El Mar 21 A3DM Fed Com

WELL NO.: 1H

ELEVATION: 3275'

LOCATION: 175' FNL & 500' FWL

CONTOUR INTERVAL: 10'

USGS TOPO. SOURCE MAP:

Paduca Breaks East, NM (1973)

Copyright 2013 - All Rights Reserved

| NO.               | REVISION | DATE |  |  |  |
|-------------------|----------|------|--|--|--|
| JOB NO.: LS130471 |          |      |  |  |  |