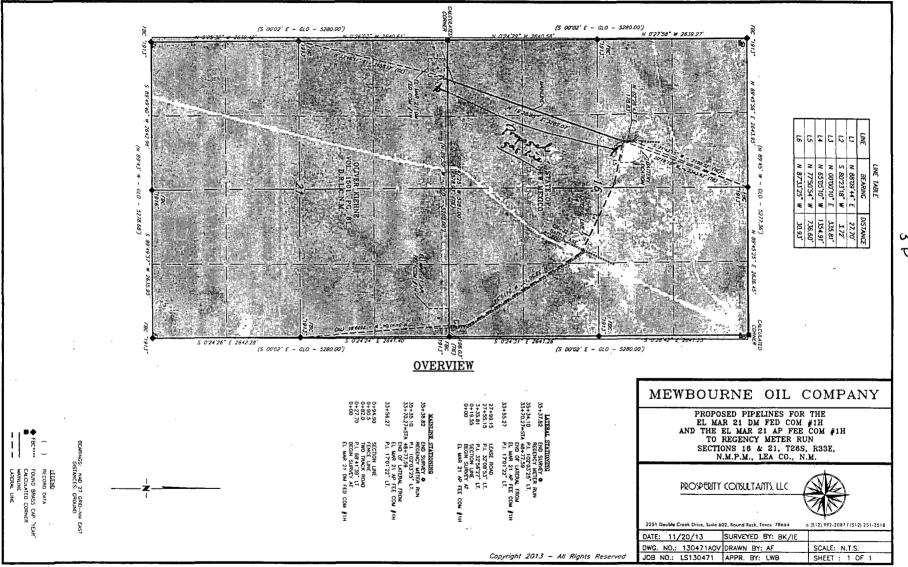

#### 3. Location of Existing Wells:

There are producing wells within the immediate vicinity of the well site. Exhibit #4 shows existing wells within a one mile radius.