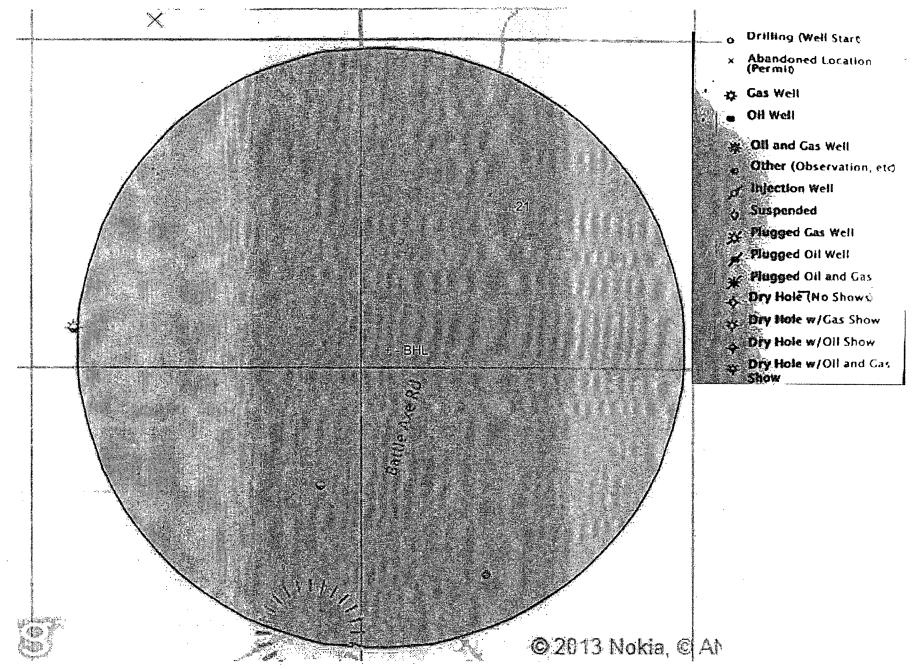

#### 3. Location of Existing Wells:

There are producing wells within the immediate vicinity of the well site. Exhibit #4 shows existing wells within a one mile radius.