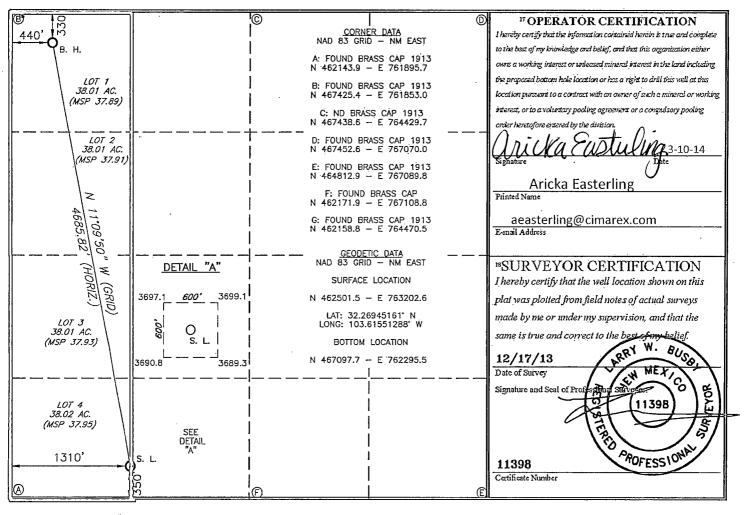

District IV 1220 S. St. Francis Dr., Santa Fe, NM 87505 Phone: (505) 476-3460 Fax: (505) 476-3462

Santa Fe, NM 87505

DEDTO ( m

|                                  |                        | W                        | /ELL LC         | JCATIO                          | N AND ACK                          | EAGE DEDIC       | CATION PLA            | <u>Г</u>       |        |
|----------------------------------|------------------------|--------------------------|-----------------|---------------------------------|------------------------------------|------------------|-----------------------|----------------|--------|
|                                  | 191 Number<br>125- 4   | 2106                     |                 | <sup>2</sup> Pool Code<br>76674 | e T                                | RIPLEY           | <sup>3</sup> Pool Nam | spape,         | WEST   |
| Property Code                    |                        |                          |                 | , <sup>2</sup>                  | <sup>&amp;</sup> Well Number<br>#5 |                  |                       |                |        |
| <sup>7</sup> ogrid no.<br>215099 |                        |                          |                 | <sup>9</sup> Elevation<br>3694  |                                    |                  |                       |                |        |
|                                  |                        |                          |                 |                                 | » Surface I                        | ocation          |                       | ·····          |        |
| UL or lot no.                    | Section                | Township                 | Range           | L of Idn                        | Feet from the                      | North/South line | Feet from the         | East/West line | County |
| N                                | 30                     | 23-S                     | 33-E            |                                 | 350'                               | SOUTH            | 1310'                 | WEST           | LEA    |
|                                  |                        |                          | <sup>н</sup> Во | ttom Hol                        | e Location If                      | Different Fron   | n Surface             |                |        |
| TL or lot no.                    | Section                | Township                 | Range           | Lot Idn                         | Feet from the                      | North/South line | Feet from the         | East/West line | County |
| 1                                | 30                     | 23-S                     | 33-E            |                                 | 330'                               | NORTH            | 440'                  | WEST           | LEA    |
| 12 Dedicated Acres               | <sup>13</sup> Joint of | r Infill <sup>14</sup> C | Consolidation   | Code <sup>15</sup> Or           | der No.                            | •                |                       |                |        |
| 160                              |                        |                          |                 |                                 | NSL P                              | ending           |                       |                |        |