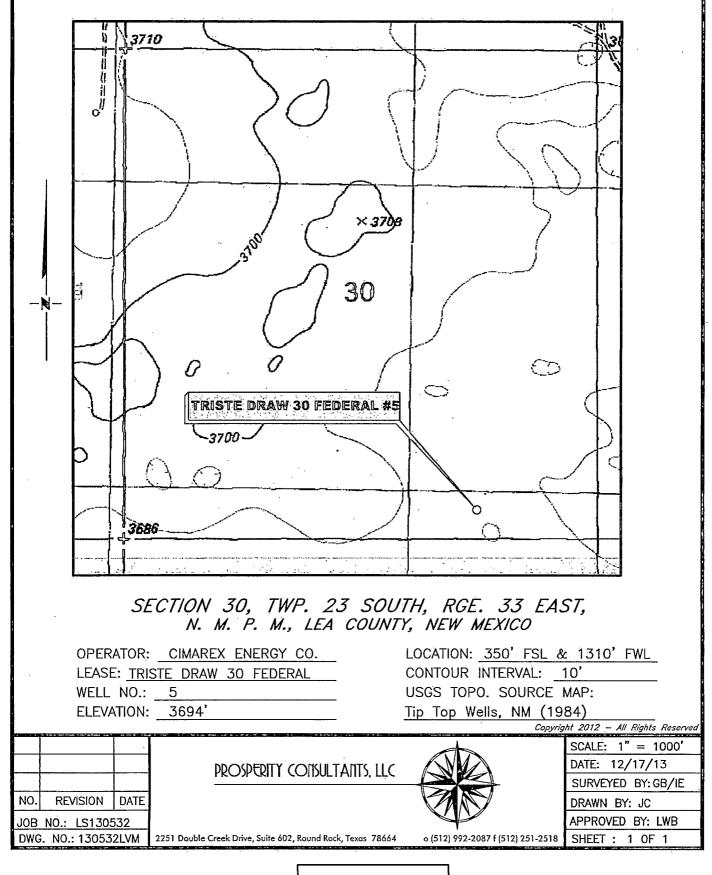

Exhibit A – One-Mile Radius Map **Triste Draw 30 Federal 5H** Cimarex Energy Co. 30-23S-33E SHL 350 FSL & 1310 FWL BHL 330 FNL & 440 FWL Lea County, NM

Exhibit B

LOCATION VERIFICATION MAP

Exhibit C