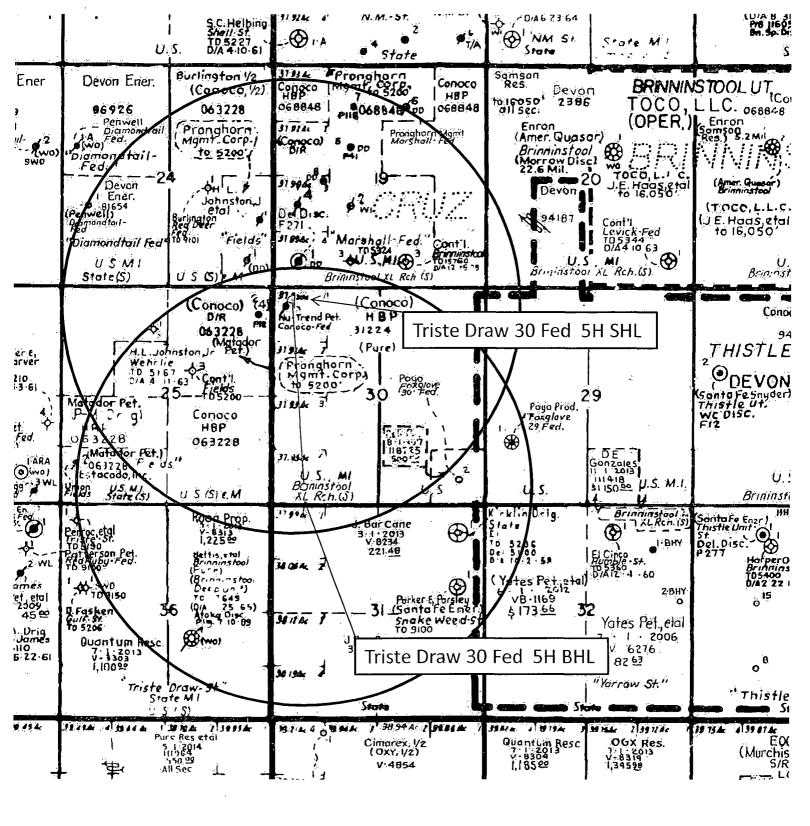

Exhibit A – One-Mile Radius Map **Triste Draw 30 Federal 5H** Cimarex Energy Co. 30-23S-33E SHL 350 FSL & 1310 FWL BHL 330 FNL & 440 FWL Lea County, NM

Exhibit B

LOCATION VERIFICATION MAP

Exhibit C