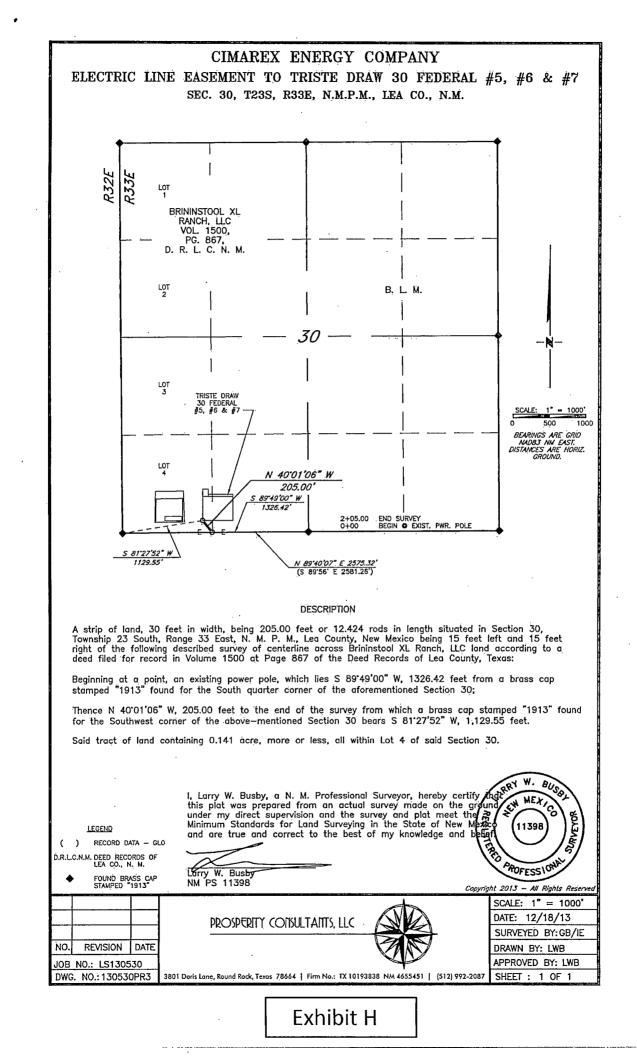

|                                         | the division<br><u>Signatura</u><br>Hope K<br>Printed Nam<br>Printed Nam<br>Printed Nam<br>SURVEYO<br>I hereby cerify<br>on this plat un<br>actual surveys<br>supervision an<br>correct to th | Climarex.com<br>Climarex.com<br>R CERTIFICAT<br>I that the well locath<br>rade by me or<br>d that the sume is<br>e best of my bello,<br>that the sume is<br>e best of my bello,<br>the sume is<br>that the sume is<br>the sume | 1/10/13<br>Date<br>Date<br>TON<br>ion shown<br>t notes of<br>under my<br>true and |



Exhibit A – One-Mile Radius Map **Triste Draw 30 Federal 5H** Cimarex Energy Co. 30-23S-33E SHL 350 FSL & 1310 FWL BHL 330 FNL & 440 FWL Lea County, NM



Exhibit B

LOCATION VERIFICATION MAP



Exhibit C