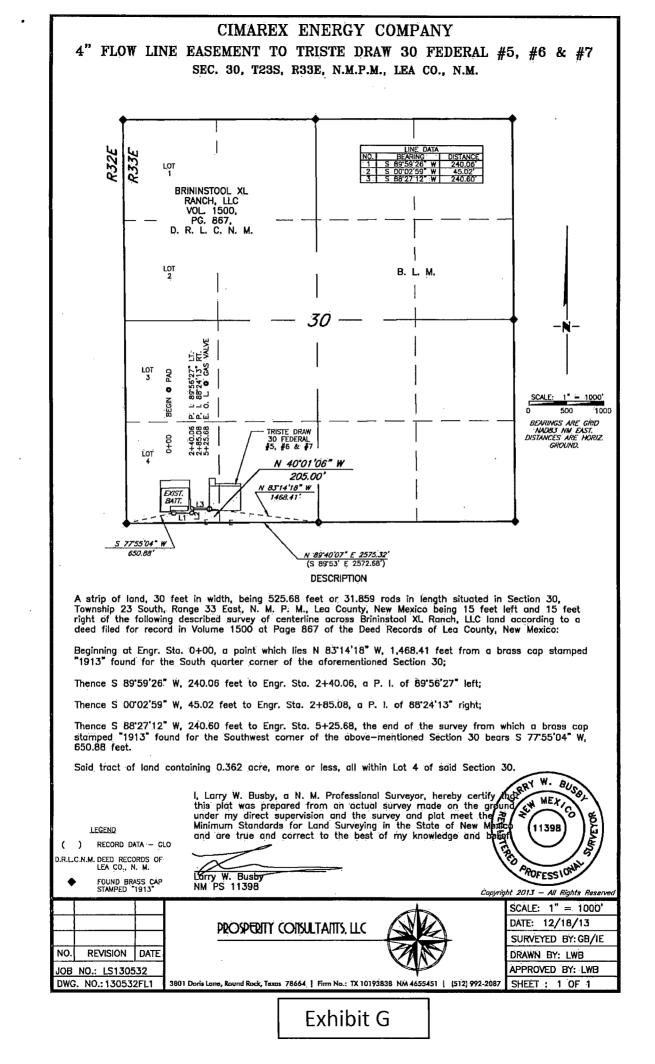

|                                         | the division<br><u>Signatura</u><br>Hope K<br>Printed Nam<br>Printed Nam<br>Printed Nam<br>SURVEYO<br>I hereby cerify<br>on this plat un<br>actual surveys<br>supervision an<br>correct to th | Climarex.com<br>Climarex.com<br>R CERTIFICAT<br>I that the well locath<br>rade by me or<br>d that the sume is<br>e best of my bello,<br>that the sume is<br>e best of my bello,<br>the sume is<br>that the sume is<br>the sume | 1/10/13<br>Date<br>Date<br>TON<br>ion shown<br>t notes of<br>under my<br>true and |



Exhibit A – One-Mile Radius Map **Triste Draw 30 Federal 5H** Cimarex Energy Co. 30-23S-33E SHL 350 FSL & 1310 FWL BHL 330 FNL & 440 FWL Lea County, NM



Exhibit B

LOCATION VERIFICATION MAP



Exhibit C