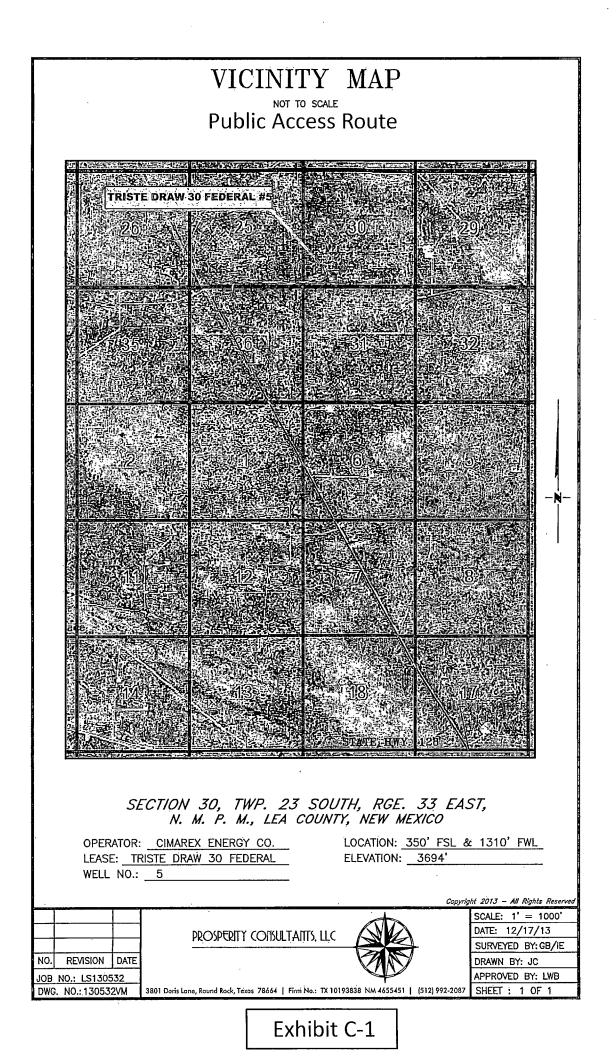

Exhibit A – One-Mile Radius Map **Triste Draw 30 Federal 5H** Cimarex Energy Co. 30-23S-33E SHL 350 FSL & 1310 FWL BHL 330 FNL & 440 FWL Lea County, NM

Exhibit B

LOCATION VERIFICATION MAP

Exhibit C