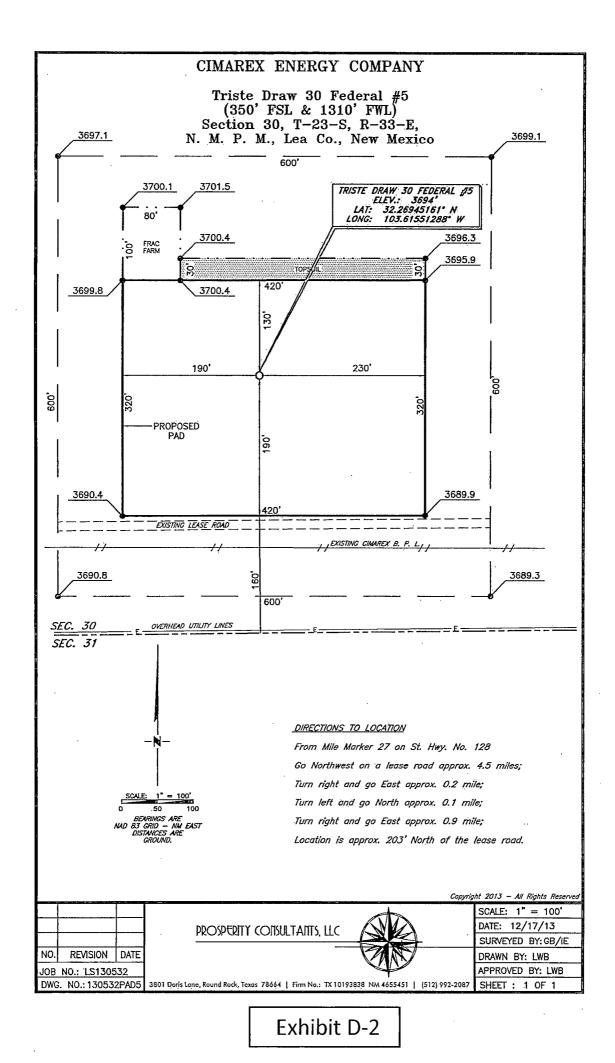

Exhibit A – One-Mile Radius Map **Triste Draw 30 Federal 5H** Cimarex Energy Co. 30-23S-33E SHL 350 FSL & 1310 FWL BHL 330 FNL & 440 FWL Lea County, NM

Exhibit B

LOCATION VERIFICATION MAP

Exhibit C