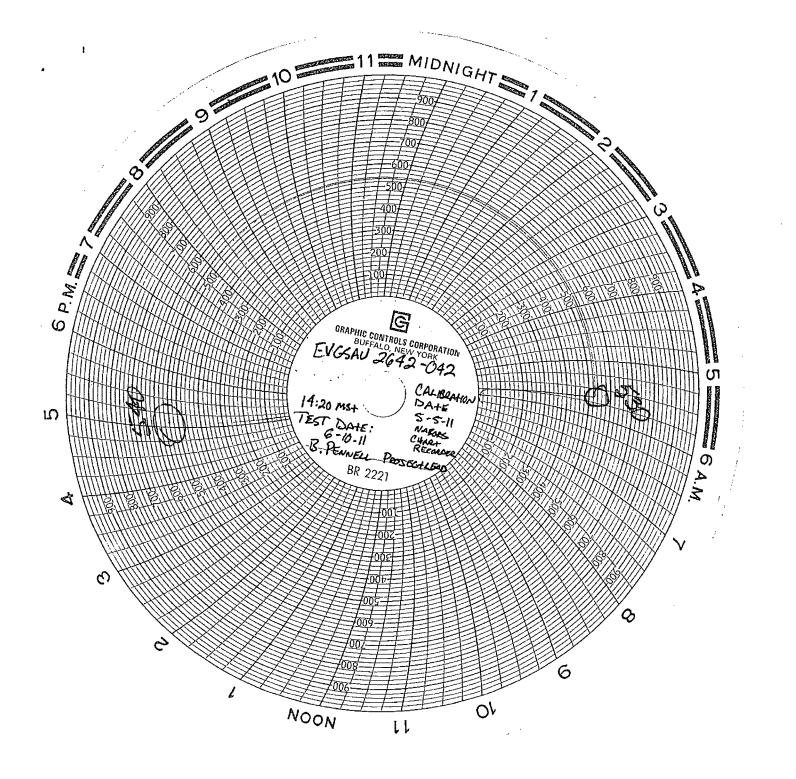

| Submit 1 Copy To Appropriate District<br>Office                                                                                                                                                                                                                                                                                                     | fice State of New Mexico                                                                            |                                                        | Form C-103                                                                   |
|-----------------------------------------------------------------------------------------------------------------------------------------------------------------------------------------------------------------------------------------------------------------------------------------------------------------------------------------------------|-----------------------------------------------------------------------------------------------------|--------------------------------------------------------|------------------------------------------------------------------------------|
| <u>District I</u> – (575) 393-6161<br>1625 N. French Dr., Hobbs, NM 88240                                                                                                                                                                                                                                                                           |                                                                                                     | ral Resources                                          | Revised August 1, 2011<br>WELL API NO.                                       |
| <u>District II</u> – (575) 748-1283                                                                                                                                                                                                                                                                                                                 | $\frac{\text{ct II}}{10} = (575)748 - 1283$                                                         |                                                        | 30-025-02883                                                                 |
| District III - (505) 334-6178                                                                                                                                                                                                                                                                                                                       | t of this out music, the board                                                                      |                                                        | 5. Indicate Type of Lease<br>STATE X FEE                                     |
| 1000 Rio Brazos Rd., Aztec, NM 87410<br>District IV – (505) 476-3460 Santa Fe, NM 87505                                                                                                                                                                                                                                                             |                                                                                                     | STATE     X     FEE       6. State Oil & Gas Lease No. |                                                                              |
| 1220 S. St. Francis Dr., Santa Fe, NM                                                                                                                                                                                                                                                                                                               |                                                                                                     |                                                        | B-1861                                                                       |
| (DO NOT USE THIS FORM FOR PROPOS<br>DIFFERENT RESERVOIR. USE "APPLIC                                                                                                                                                                                                                                                                                | CES AND REPORTS ON WELLS<br>SALS TO DRILL OR TO DEEPEN OR PLU<br>CATION FOR PERMIT" (FORM C-101) FO |                                                        | 7. Lease Name or Unit Agreement Name<br>East Vacuum GB-SA Unit<br>Tract 2642 |
| PROPOSALS.) 1. Type of Well: Oil Well                                                                                                                                                                                                                                                                                                               | Gas Well X Other Injection Wel                                                                      | The month A                                            | 8. Well Number 042                                                           |
| 2. Name of Operator<br>ConocoPhillip                                                                                                                                                                                                                                                                                                                |                                                                                                     | SEP 1 5 2014                                           | 9. OGRID Number<br>217817                                                    |
| 3. Address of Operator P. O. Box 5<br>Midland, T2                                                                                                                                                                                                                                                                                                   | 1810<br>X 79710                                                                                     | RECEIVED                                               | 10. Pool name or Wildcat                                                     |
| 4. Well Location                                                                                                                                                                                                                                                                                                                                    |                                                                                                     |                                                        | Warren; Blinebry-Tubb                                                        |
|                                                                                                                                                                                                                                                                                                                                                     | 1980 feet from the North                                                                            | line and 660                                           | feet from the East line                                                      |
| Section 26                                                                                                                                                                                                                                                                                                                                          |                                                                                                     | inge 35E                                               | NMPM County Lea                                                              |
|                                                                                                                                                                                                                                                                                                                                                     | 11. Elevation (Show whether DR,                                                                     | RKB, RT, GR, etc.)                                     |                                                                              |
|                                                                                                                                                                                                                                                                                                                                                     |                                                                                                     |                                                        |                                                                              |
| 12. Check A                                                                                                                                                                                                                                                                                                                                         | ppropriate Box to Indicate N                                                                        | ature of Notice, I                                     | Report or Other Data                                                         |
| NOTICE OF INTENTION TO: SUBSEQUENT REPORT OF:                                                                                                                                                                                                                                                                                                       |                                                                                                     |                                                        |                                                                              |
| PERFORM REMEDIAL WORK PLUG AND ABANDON REMEDIAL WORK                                                                                                                                                                                                                                                                                                |                                                                                                     |                                                        |                                                                              |
| TEMPORARILY ABANDON  CHANGE PLANS COMMENCE DRILL                                                                                                                                                                                                                                                                                                    |                                                                                                     |                                                        |                                                                              |
|                                                                                                                                                                                                                                                                                                                                                     | MULTIPLE COMPL                                                                                      | CASING/CEMENT                                          | JOB 🗌                                                                        |
| DOWNHOLE COMMINGLE                                                                                                                                                                                                                                                                                                                                  |                                                                                                     |                                                        |                                                                              |
| OTHER:       OTHER: convert to injection well       Image: Convert to injection well         13. Describe proposed or completed operations. (Clearly state all pertinent details, and give pertinent dates, including estimated date of starting any proposed work). SEE RULE 19.15.7.14 NMAC. For Multiple Completions: Attach wellbore diagram of |                                                                                                     |                                                        |                                                                              |
| proposed completion or recompletion.                                                                                                                                                                                                                                                                                                                |                                                                                                     |                                                        |                                                                              |
| ConocoPhillips Company has converted this well to a injection well per : WFX-866<br>This is for record clean up<br>4/15/11 RIH w/scrapper to 4131' TOOH.<br>4/18/11 RIH w/130 jts, 2 3/8", 4.7#, J-55 tbg & set @ 4083' & inj pkr @ 4082'.<br>6/10/11 Run a MIT to 520#/30 mins- test good, chart attached.<br>RDMO                                 |                                                                                                     |                                                        |                                                                              |
|                                                                                                                                                                                                                                                                                                                                                     |                                                                                                     |                                                        |                                                                              |
|                                                                                                                                                                                                                                                                                                                                                     |                                                                                                     |                                                        |                                                                              |
|                                                                                                                                                                                                                                                                                                                                                     |                                                                                                     |                                                        |                                                                              |
|                                                                                                                                                                                                                                                                                                                                                     |                                                                                                     | [                                                      |                                                                              |
| Spud Date:                                                                                                                                                                                                                                                                                                                                          | Rig Release Da                                                                                      | te:                                                    |                                                                              |
| <b></b>                                                                                                                                                                                                                                                                                                                                             |                                                                                                     | <b></b>                                                |                                                                              |
| I hereby certify that the information a                                                                                                                                                                                                                                                                                                             | bove is true and complete to the be                                                                 | st of my knowledge                                     | and belief.                                                                  |
|                                                                                                                                                                                                                                                                                                                                                     | ·····                                                                                               |                                                        |                                                                              |
| SIGNATURE Honor                                                                                                                                                                                                                                                                                                                                     | TITLE Staff R                                                                                       | egulatory Technicia                                    | nDATE_09/11/2014                                                             |
| Type or print name Rhonda Rogers                                                                                                                                                                                                                                                                                                                    | E-mail address                                                                                      | : rogerrs@conocop                                      | hillips.com PHONE: (432)688-9174                                             |
| For State Use Only                                                                                                                                                                                                                                                                                                                                  |                                                                                                     | . <u>тоден а</u> щеенносор                             | annips.com 1110112. <u>(452)000-71/4</u>                                     |
| APPROVED BY:                                                                                                                                                                                                                                                                                                                                        | Accepted for Recon                                                                                  | i Ash                                                  | DATE                                                                         |
| Conditions of Approval (if any):                                                                                                                                                                                                                                                                                                                    | MAR Olizh                                                                                           |                                                        | Υ.                                                                           |
|                                                                                                                                                                                                                                                                                                                                                     | 11000 7/13/21                                                                                       | די                                                     | SEP 1.6 2014                                                                 |
|                                                                                                                                                                                                                                                                                                                                                     |                                                                                                     |                                                        |                                                                              |