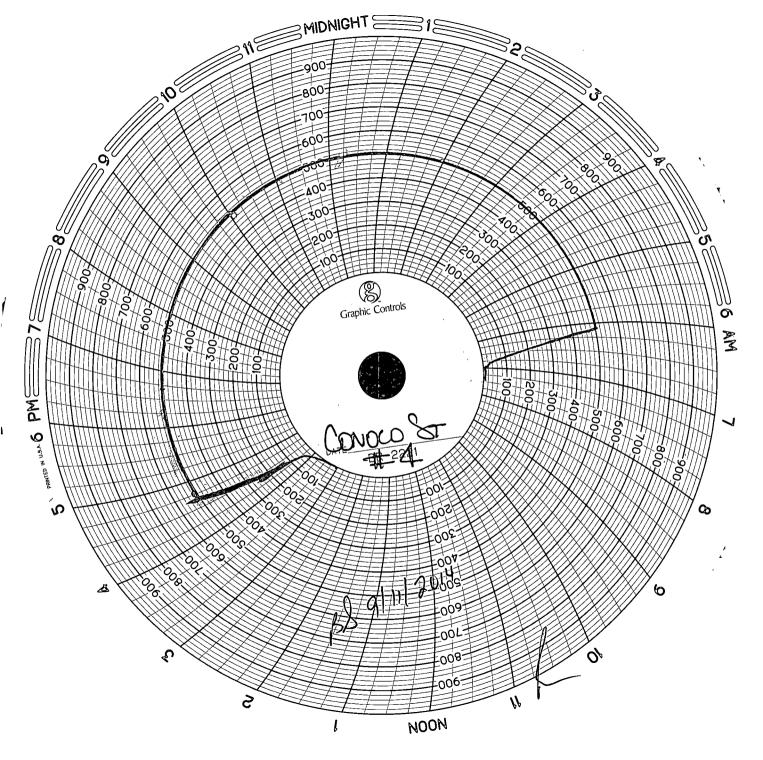

## State of New Mexico Energy, Minerals and Natural Resources Department

Form C-103

| FILE IN TRIPLICATE                                                                                                                                                                                                                                                                                                                                                                                                                                                                                                                                                                                                                                                                                                                                                                                                                                                                                                                                                                                                                                                                                                                                                                                                                                                                                                                                                                                                                                                                                                                                                                                                                                                                                                                                                                                                                                                                                                                                                                                                                                                                                                             | OIL CONSERVATION DIVISION                                                                                                             | Revised                                    | 3-27-2004 |
|--------------------------------------------------------------------------------------------------------------------------------------------------------------------------------------------------------------------------------------------------------------------------------------------------------------------------------------------------------------------------------------------------------------------------------------------------------------------------------------------------------------------------------------------------------------------------------------------------------------------------------------------------------------------------------------------------------------------------------------------------------------------------------------------------------------------------------------------------------------------------------------------------------------------------------------------------------------------------------------------------------------------------------------------------------------------------------------------------------------------------------------------------------------------------------------------------------------------------------------------------------------------------------------------------------------------------------------------------------------------------------------------------------------------------------------------------------------------------------------------------------------------------------------------------------------------------------------------------------------------------------------------------------------------------------------------------------------------------------------------------------------------------------------------------------------------------------------------------------------------------------------------------------------------------------------------------------------------------------------------------------------------------------------------------------------------------------------------------------------------------------|---------------------------------------------------------------------------------------------------------------------------------------|--------------------------------------------|-----------|
| DISTRICT I<br>1625 N. French Dr., Hobbs, NM 88240                                                                                                                                                                                                                                                                                                                                                                                                                                                                                                                                                                                                                                                                                                                                                                                                                                                                                                                                                                                                                                                                                                                                                                                                                                                                                                                                                                                                                                                                                                                                                                                                                                                                                                                                                                                                                                                                                                                                                                                                                                                                              | 1220 South St. Francis Dr.                                                                                                            | WELL API NO.<br>30-025-24005               |           |
| DISTRICT II                                                                                                                                                                                                                                                                                                                                                                                                                                                                                                                                                                                                                                                                                                                                                                                                                                                                                                                                                                                                                                                                                                                                                                                                                                                                                                                                                                                                                                                                                                                                                                                                                                                                                                                                                                                                                                                                                                                                                                                                                                                                                                                    | Santa Fe, NM 87505                                                                                                                    | 5. Indicate Type of Lease                  |           |
| 1301 W. Grand Ave, Artesia, NM 88210                                                                                                                                                                                                                                                                                                                                                                                                                                                                                                                                                                                                                                                                                                                                                                                                                                                                                                                                                                                                                                                                                                                                                                                                                                                                                                                                                                                                                                                                                                                                                                                                                                                                                                                                                                                                                                                                                                                                                                                                                                                                                           | More                                                                                                                                  | STATE X FE                                 | EE 🗍      |
| DISTRICT III                                                                                                                                                                                                                                                                                                                                                                                                                                                                                                                                                                                                                                                                                                                                                                                                                                                                                                                                                                                                                                                                                                                                                                                                                                                                                                                                                                                                                                                                                                                                                                                                                                                                                                                                                                                                                                                                                                                                                                                                                                                                                                                   | SEP 10 201                                                                                                                            | 6. State Oil & Gas Lease No.               | 1         |
| 1000 Rio Brazos Rd, Aztec, NM 87410                                                                                                                                                                                                                                                                                                                                                                                                                                                                                                                                                                                                                                                                                                                                                                                                                                                                                                                                                                                                                                                                                                                                                                                                                                                                                                                                                                                                                                                                                                                                                                                                                                                                                                                                                                                                                                                                                                                                                                                                                                                                                            | OTICES AND REPORTS ON WELLS                                                                                                           | 13 Leasa Name or Unit Agreement Name       |           |
| (DO NOT USE THIS FORM FOR                                                                                                                                                                                                                                                                                                                                                                                                                                                                                                                                                                                                                                                                                                                                                                                                                                                                                                                                                                                                                                                                                                                                                                                                                                                                                                                                                                                                                                                                                                                                                                                                                                                                                                                                                                                                                                                                                                                                                                                                                                                                                                      | PROPOSALS TO DRILL OR TO DEEDEN OR DUIG BACK TO ASCEN                                                                                 | Compan State                               |           |
| DIFFERENT RESERVOIR. USE                                                                                                                                                                                                                                                                                                                                                                                                                                                                                                                                                                                                                                                                                                                                                                                                                                                                                                                                                                                                                                                                                                                                                                                                                                                                                                                                                                                                                                                                                                                                                                                                                                                                                                                                                                                                                                                                                                                                                                                                                                                                                                       | OTICES AND REPORTS ON WELLS PROPOSALS TO DRILL OR TO DEEPEN OR PLUG BACK TO APPLICATION FOR PERMIT" (Form C-101) for such proposals.) | Conoco State                               |           |
| Type of Well:  Oil Well                                                                                                                                                                                                                                                                                                                                                                                                                                                                                                                                                                                                                                                                                                                                                                                                                                                                                                                                                                                                                                                                                                                                                                                                                                                                                                                                                                                                                                                                                                                                                                                                                                                                                                                                                                                                                                                                                                                                                                                                                                                                                                        |                                                                                                                                       | 8. Well No. 4                              |           |
| 2. Name of Operator                                                                                                                                                                                                                                                                                                                                                                                                                                                                                                                                                                                                                                                                                                                                                                                                                                                                                                                                                                                                                                                                                                                                                                                                                                                                                                                                                                                                                                                                                                                                                                                                                                                                                                                                                                                                                                                                                                                                                                                                                                                                                                            | Gas Well Other Temporarily Abandoned                                                                                                  | 9. OGRID No. 157984                        |           |
| Occidental Permian Ltd.  3. Address of Operator                                                                                                                                                                                                                                                                                                                                                                                                                                                                                                                                                                                                                                                                                                                                                                                                                                                                                                                                                                                                                                                                                                                                                                                                                                                                                                                                                                                                                                                                                                                                                                                                                                                                                                                                                                                                                                                                                                                                                                                                                                                                                |                                                                                                                                       | 10. Pool name or Wildcat Hobbs             | s (G/SA)  |
| HCR I Box 90 Denver City, T                                                                                                                                                                                                                                                                                                                                                                                                                                                                                                                                                                                                                                                                                                                                                                                                                                                                                                                                                                                                                                                                                                                                                                                                                                                                                                                                                                                                                                                                                                                                                                                                                                                                                                                                                                                                                                                                                                                                                                                                                                                                                                    | X 79323                                                                                                                               | 10, 1007 name of Whateat HOOD              | S (G/SA)  |
| 4. Well Location                                                                                                                                                                                                                                                                                                                                                                                                                                                                                                                                                                                                                                                                                                                                                                                                                                                                                                                                                                                                                                                                                                                                                                                                                                                                                                                                                                                                                                                                                                                                                                                                                                                                                                                                                                                                                                                                                                                                                                                                                                                                                                               |                                                                                                                                       |                                            |           |
| Unit Letter O : 688                                                                                                                                                                                                                                                                                                                                                                                                                                                                                                                                                                                                                                                                                                                                                                                                                                                                                                                                                                                                                                                                                                                                                                                                                                                                                                                                                                                                                                                                                                                                                                                                                                                                                                                                                                                                                                                                                                                                                                                                                                                                                                            |                                                                                                                                       | From The East Line                         |           |
| Section 33                                                                                                                                                                                                                                                                                                                                                                                                                                                                                                                                                                                                                                                                                                                                                                                                                                                                                                                                                                                                                                                                                                                                                                                                                                                                                                                                                                                                                                                                                                                                                                                                                                                                                                                                                                                                                                                                                                                                                                                                                                                                                                                     | Township 18-S Range 38-E                                                                                                              | NMPM Lea                                   | County    |
|                                                                                                                                                                                                                                                                                                                                                                                                                                                                                                                                                                                                                                                                                                                                                                                                                                                                                                                                                                                                                                                                                                                                                                                                                                                                                                                                                                                                                                                                                                                                                                                                                                                                                                                                                                                                                                                                                                                                                                                                                                                                                                                                | 3626' GR                                                                                                                              |                                            |           |
| Pit or Below-grade Tank Application                                                                                                                                                                                                                                                                                                                                                                                                                                                                                                                                                                                                                                                                                                                                                                                                                                                                                                                                                                                                                                                                                                                                                                                                                                                                                                                                                                                                                                                                                                                                                                                                                                                                                                                                                                                                                                                                                                                                                                                                                                                                                            | or Closure                                                                                                                            |                                            |           |
| Pit Type Depth of Grou                                                                                                                                                                                                                                                                                                                                                                                                                                                                                                                                                                                                                                                                                                                                                                                                                                                                                                                                                                                                                                                                                                                                                                                                                                                                                                                                                                                                                                                                                                                                                                                                                                                                                                                                                                                                                                                                                                                                                                                                                                                                                                         | Ind Water Distance from nearest fresh water well                                                                                      | Distance from nearest surface wa           | ter       |
| Pit Liner Thickness mil                                                                                                                                                                                                                                                                                                                                                                                                                                                                                                                                                                                                                                                                                                                                                                                                                                                                                                                                                                                                                                                                                                                                                                                                                                                                                                                                                                                                                                                                                                                                                                                                                                                                                                                                                                                                                                                                                                                                                                                                                                                                                                        | Below-Grade Tank: Volume bbls; Construction Mar                                                                                       | erial                                      |           |
| /******                                                                                                                                                                                                                                                                                                                                                                                                                                                                                                                                                                                                                                                                                                                                                                                                                                                                                                                                                                                                                                                                                                                                                                                                                                                                                                                                                                                                                                                                                                                                                                                                                                                                                                                                                                                                                                                                                                                                                                                                                                                                                                                        | Accession Poy to Indicate Nature of Notice, Report, or C                                                                              | Other Data                                 |           |
| E-PERMITTING                                                                                                                                                                                                                                                                                                                                                                                                                                                                                                                                                                                                                                                                                                                                                                                                                                                                                                                                                                                                                                                                                                                                                                                                                                                                                                                                                                                                                                                                                                                                                                                                                                                                                                                                                                                                                                                                                                                                                                                                                                                                                                                   | SUBS                                                                                                                                  | EQUENT REPORT OF:                          |           |
| P&A NR P&A R REMEDIAL WORK ALTERING CASING                                                                                                                                                                                                                                                                                                                                                                                                                                                                                                                                                                                                                                                                                                                                                                                                                                                                                                                                                                                                                                                                                                                                                                                                                                                                                                                                                                                                                                                                                                                                                                                                                                                                                                                                                                                                                                                                                                                                                                                                                                                                                     |                                                                                                                                       |                                            |           |
| INT TO P&A                                                                                                                                                                                                                                                                                                                                                                                                                                                                                                                                                                                                                                                                                                                                                                                                                                                                                                                                                                                                                                                                                                                                                                                                                                                                                                                                                                                                                                                                                                                                                                                                                                                                                                                                                                                                                                                                                                                                                                                                                                                                                                                     | COMMENCE DRILLING OP                                                                                                                  | IS. PLUG & ABANDON                         | MENT      |
| CSNG                                                                                                                                                                                                                                                                                                                                                                                                                                                                                                                                                                                                                                                                                                                                                                                                                                                                                                                                                                                                                                                                                                                                                                                                                                                                                                                                                                                                                                                                                                                                                                                                                                                                                                                                                                                                                                                                                                                                                                                                                                                                                                                           | CHG Loc CASING TEST AND CEMEN                                                                                                         | T JOB                                      |           |
| RBDM                                                                                                                                                                                                                                                                                                                                                                                                                                                                                                                                                                                                                                                                                                                                                                                                                                                                                                                                                                                                                                                                                                                                                                                                                                                                                                                                                                                                                                                                                                                                                                                                                                                                                                                                                                                                                                                                                                                                                                                                                                                                                                                           | OTHER: Casing integri                                                                                                                 | y test/TA status request                   | X         |
| 13. Describe Proposed or Completed C                                                                                                                                                                                                                                                                                                                                                                                                                                                                                                                                                                                                                                                                                                                                                                                                                                                                                                                                                                                                                                                                                                                                                                                                                                                                                                                                                                                                                                                                                                                                                                                                                                                                                                                                                                                                                                                                                                                                                                                                                                                                                           | Operations (Clearly state all pertinent details, and give pertinent dates,                                                            |                                            | ny        |
| proposed work) SEE, RULE 1103. For Multiple Completions: Attach wellbore diagram of proposed completion or recompletion.                                                                                                                                                                                                                                                                                                                                                                                                                                                                                                                                                                                                                                                                                                                                                                                                                                                                                                                                                                                                                                                                                                                                                                                                                                                                                                                                                                                                                                                                                                                                                                                                                                                                                                                                                                                                                                                                                                                                                                                                       |                                                                                                                                       |                                            |           |
|                                                                                                                                                                                                                                                                                                                                                                                                                                                                                                                                                                                                                                                                                                                                                                                                                                                                                                                                                                                                                                                                                                                                                                                                                                                                                                                                                                                                                                                                                                                                                                                                                                                                                                                                                                                                                                                                                                                                                                                                                                                                                                                                |                                                                                                                                       |                                            |           |
| Date: $08/25/2014 $                                                                                                                                                                                                                                                                                                                                                                                                                                                                                                                                                                                                                                                                                                                                                                                                                                                                                                                                                                                                                                                                                                                                                                                                                                                                                                                                                                                                                                                                                                                                                                                                                                                                                                                                                                                                                                                                                                                                                                                                                                                                                                            |                                                                                                                                       |                                            |           |
| Pressure readings: Initial – 500 PSI:                                                                                                                                                                                                                                                                                                                                                                                                                                                                                                                                                                                                                                                                                                                                                                                                                                                                                                                                                                                                                                                                                                                                                                                                                                                                                                                                                                                                                                                                                                                                                                                                                                                                                                                                                                                                                                                                                                                                                                                                                                                                                          | 15 min – 500 PSI; 30 min – 500 PSI                                                                                                    |                                            |           |
| Length of test: 30 minutes                                                                                                                                                                                                                                                                                                                                                                                                                                                                                                                                                                                                                                                                                                                                                                                                                                                                                                                                                                                                                                                                                                                                                                                                                                                                                                                                                                                                                                                                                                                                                                                                                                                                                                                                                                                                                                                                                                                                                                                                                                                                                                     |                                                                                                                                       |                                            |           |
| Witnessed: NO  This Approval of Temporary  Abandonment Expires  **S/25/29/7***  **Abandonment Expires**  **This Approval of Temporary **S/25/29/7**  **Abandonment Expires**  **Abandonment Expires**  **This Approval of Temporary **S/25/29/7**  **Abandonment Expires**  **This Approval of Temporary **S/25/29/7**  **Abandonment Expires**  **Abandonment Expires**  **This Approval of Temporary **S/25/29/7**  **Abandonment Expires**  **This Approval of Temporary **S/25/29/7**  **Abandonment Expires**  **Abandonment Expires**  **This Approval of Temporary **S/25/29/7**  **Abandonment Expires**  **This Approval of Temporary **S/25/29/7**  **Abandonment Expires**  **This Approval of Temporary **S/25/29/7**  **Abandonment Expires**  **Abandonment Expires**  **This Approval of Temporary **S/25/29/7**  **Abandonment Expires**  **This Approval of Temporary **S/25/29/7**  **Abandonment Expires**  **Abandonment Expires**  **This Approval of Temporary **S/25/29/7**  **Abandonment Expires**  **This Approval of Temporary **S/25/29/7**  * |                                                                                                                                       |                                            |           |
| CIBPs @5800' & 6300" Top perf @5814'                                                                                                                                                                                                                                                                                                                                                                                                                                                                                                                                                                                                                                                                                                                                                                                                                                                                                                                                                                                                                                                                                                                                                                                                                                                                                                                                                                                                                                                                                                                                                                                                                                                                                                                                                                                                                                                                                                                                                                                                                                                                                           | Abandonment Lapares Laboratory                                                                                                        |                                            |           |
| I hereby certify that the information above i                                                                                                                                                                                                                                                                                                                                                                                                                                                                                                                                                                                                                                                                                                                                                                                                                                                                                                                                                                                                                                                                                                                                                                                                                                                                                                                                                                                                                                                                                                                                                                                                                                                                                                                                                                                                                                                                                                                                                                                                                                                                                  | s true and complete to the best of my knowledge and belief. I further certify t                                                       | hat any pit or below-grade tank has been/w | ill be    |
| constructed or closed according to NMOCD guideline                                                                                                                                                                                                                                                                                                                                                                                                                                                                                                                                                                                                                                                                                                                                                                                                                                                                                                                                                                                                                                                                                                                                                                                                                                                                                                                                                                                                                                                                                                                                                                                                                                                                                                                                                                                                                                                                                                                                                                                                                                                                             | , a general permit or an (attached) alternative                                                                                       | OCD-approved                               |           |
| Mand                                                                                                                                                                                                                                                                                                                                                                                                                                                                                                                                                                                                                                                                                                                                                                                                                                                                                                                                                                                                                                                                                                                                                                                                                                                                                                                                                                                                                                                                                                                                                                                                                                                                                                                                                                                                                                                                                                                                                                                                                                                                                                                           | plan plan                                                                                                                             |                                            |           |
| SIGNATURE   IUUU                                                                                                                                                                                                                                                                                                                                                                                                                                                                                                                                                                                                                                                                                                                                                                                                                                                                                                                                                                                                                                                                                                                                                                                                                                                                                                                                                                                                                                                                                                                                                                                                                                                                                                                                                                                                                                                                                                                                                                                                                                                                                                               | TITLE Administrative                                                                                                                  | Associate DATE 09/0                        | 09/2014   |
| TYPE OR PRINT NAME Mendy A.                                                                                                                                                                                                                                                                                                                                                                                                                                                                                                                                                                                                                                                                                                                                                                                                                                                                                                                                                                                                                                                                                                                                                                                                                                                                                                                                                                                                                                                                                                                                                                                                                                                                                                                                                                                                                                                                                                                                                                                                                                                                                                    | Johnson E-mail address: mendy_johnson@oxy.com                                                                                         | TELEPHONE NO. 806-5                        | 592-6280  |
| For State Use Only                                                                                                                                                                                                                                                                                                                                                                                                                                                                                                                                                                                                                                                                                                                                                                                                                                                                                                                                                                                                                                                                                                                                                                                                                                                                                                                                                                                                                                                                                                                                                                                                                                                                                                                                                                                                                                                                                                                                                                                                                                                                                                             | St. M                                                                                                                                 | * M                                        | £111120   |
| APPROVED BY CONDITIONS OF APPROVAL IF ANY:                                                                                                                                                                                                                                                                                                                                                                                                                                                                                                                                                                                                                                                                                                                                                                                                                                                                                                                                                                                                                                                                                                                                                                                                                                                                                                                                                                                                                                                                                                                                                                                                                                                                                                                                                                                                                                                                                                                                                                                                                                                                                     | mulinate TITLE Staff                                                                                                                  | Manage DATE 1                              | 0/1//2014 |
| COMBITIONS OF AFFROYAL IF ANY:                                                                                                                                                                                                                                                                                                                                                                                                                                                                                                                                                                                                                                                                                                                                                                                                                                                                                                                                                                                                                                                                                                                                                                                                                                                                                                                                                                                                                                                                                                                                                                                                                                                                                                                                                                                                                                                                                                                                                                                                                                                                                                 |                                                                                                                                       | 7                                          |           |
| ₹                                                                                                                                                                                                                                                                                                                                                                                                                                                                                                                                                                                                                                                                                                                                                                                                                                                                                                                                                                                                                                                                                                                                                                                                                                                                                                                                                                                                                                                                                                                                                                                                                                                                                                                                                                                                                                                                                                                                                                                                                                                                                                                              |                                                                                                                                       | SEP 1 7 2014'                              | - Ink     |
|                                                                                                                                                                                                                                                                                                                                                                                                                                                                                                                                                                                                                                                                                                                                                                                                                                                                                                                                                                                                                                                                                                                                                                                                                                                                                                                                                                                                                                                                                                                                                                                                                                                                                                                                                                                                                                                                                                                                                                                                                                                                                                                                |                                                                                                                                       | SET 1 / 2014  ~                            | 111       |