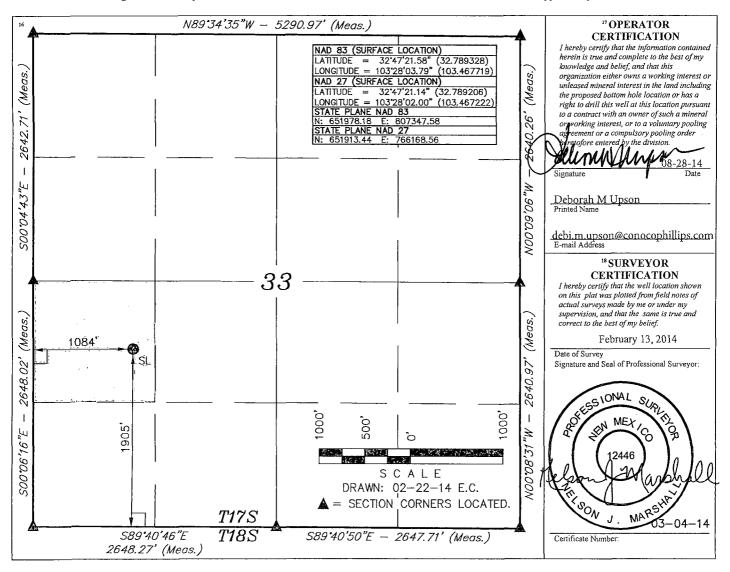

☐ AMENDED REPORT

WELL LOCATION AND ACREAGE DEDICATION PLAT

2 Pool Code | |

| <sup>1</sup> API Number<br>30-025- <b>42/14</b> |               |                               |                                           | <sup>2</sup> Pool Code                              |                       | <sup>3</sup> Pool Name    |                    |                                 |                                 |  |
|-------------------------------------------------|---------------|-------------------------------|-------------------------------------------|-----------------------------------------------------|-----------------------|---------------------------|--------------------|---------------------------------|---------------------------------|--|
|                                                 |               |                               |                                           | 62180 EAST VACUUM GBSA                              |                       |                           |                    |                                 | SA UNIT                         |  |
| 4 Property Code                                 |               |                               |                                           | <sup>5</sup> Property Name<br>EAST VACUUM GBSA UNIT |                       |                           |                    | <sup>6</sup> Well Number<br>518 |                                 |  |
| <sup>7</sup> OGRID No.<br>217817                |               |                               | * Operator Name<br>ConocoPhillips Company |                                                     |                       |                           |                    |                                 | <sup>9</sup> Elevation<br>3953' |  |
|                                                 |               |                               |                                           |                                                     | 10 Surface            | Location                  |                    |                                 |                                 |  |
| UL or lot no.<br>L                              | Section<br>33 | n Township<br>17S             | Range<br>35E                              | Lot Idn                                             | Feet from the<br>1905 | North/South line<br>SOUTH | Feet from the 1084 | East/West line<br>WEST          | County<br>LEA                   |  |
|                                                 |               |                               | 11                                        | Bottom Ho                                           | ole Location I        | f Different From          | Surface            |                                 |                                 |  |
| UL or lot no.                                   | Section       | n Township                    | Range                                     | Lot Idn                                             | Feet from the         | North/South line          | Feet from the      | East/West line                  | County                          |  |
| 12 Dedicated Acres 13 J                         |               | <sup>13</sup> Joint or Infill | oint or Infill 14 Consolidation Code      |                                                     | 15 Order No.          | ·                         | J                  |                                 | 1                               |  |