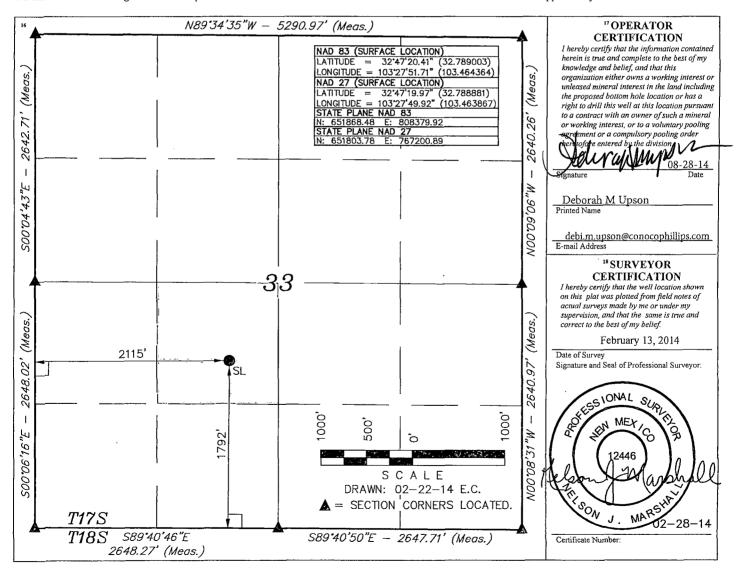

SEP 1 5 2014

☐ AMENDED REPORT

WELL LOCATION AND ACREAGE DEDICATION PLAT

| 3                              | 12117         | 7                                                    | <sup>2</sup> Pool Code<br>62180 |         |                       | <sup>3</sup> Pool Name EAST VACUUM GBSA UNIT |                    |                        |                                 |
|--------------------------------|---------------|------------------------------------------------------|---------------------------------|---------|-----------------------|----------------------------------------------|--------------------|------------------------|---------------------------------|
| Property Code                  |               | <sup>5</sup> Property Name<br>EAST VACUUM GBSA UNIT  |                                 |         |                       |                                              |                    |                        | <sup>6</sup> Well Number<br>529 |
| <sup>7</sup> OGRD №.<br>217817 |               | <sup>8</sup> Operator Name<br>ConocoPhillips Company |                                 |         |                       |                                              |                    |                        | <sup>9</sup> Elevation<br>3947  |
| <sup>10</sup> Surface Location |               |                                                      |                                 |         |                       |                                              |                    |                        |                                 |
| UL or lot no.<br>L             | Section<br>33 | Township<br>17S                                      | Range<br>35E                    | Lot Idn | Feet from the<br>1792 | North/South line<br>SOUTH                    | Feet from the 2115 | East/West line<br>WEST | County<br>LEA                   |