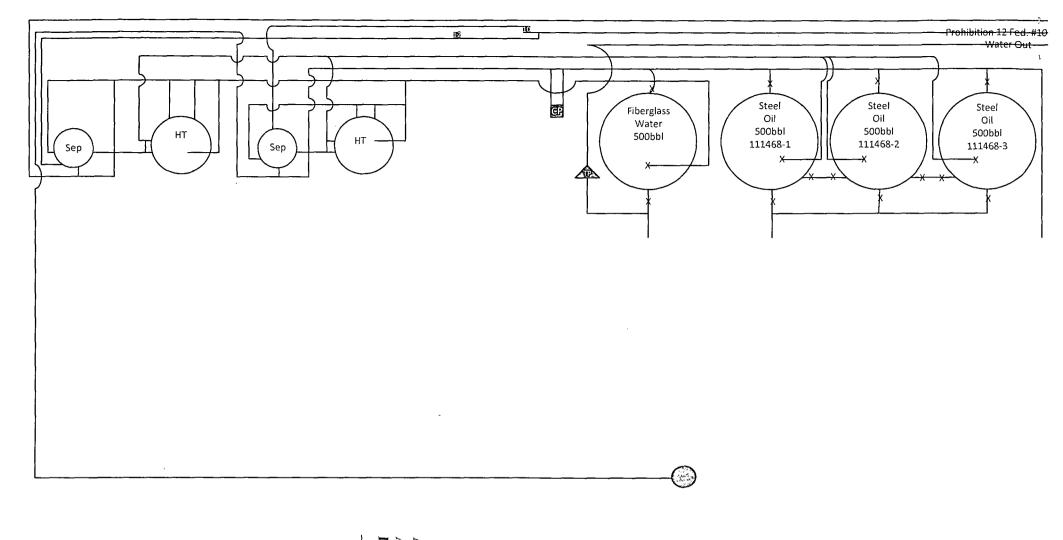

#### 1. Production Phase (OT#1)

- A. Valves #1,#2,#4,#5,#7 Open
- B. Valve #3 Closed and Sealed
- C. Valve #6 Closed
- D. Valves on OT #2 Positioned:
  - 1. Valves #1, #3 &#4 Closed and sealed

## Production Phase (OT #2)

- A. Valves #1,#2,#4,#5,#7 Open
- B. Valve #3 Closed and Sealed
- C. Valve #6 Closed
- D. Valves on OT #1 and #3 Positioned:
  - 1. Valves #1,#3 & #4 Closed and Sealed

# Production Phase (OT #3)

- A. Valves #1,#2,#4,#5,#6 & #8 Open
- B. Valve #3 Closed and Sealed
- C. Valve #7 Closed
- D. Valves on OT #2 and #1 Positioned:
  - 1. Valves #1,#2, #3 & #4 Closed and Sealed

### II. Sales Phase (OT#1)

- A. Valves #1,#2 and #4 Closed and Sealed
- B. Valve #3 on OT #1 Open
- C. Valves on OT #2 Positioned:
- 1. Valve #1 Open

,

2. Valve#2, #3 and #4 Closed and Sealed

### Sales Phase (OT#2)

- A. Valves #1,#2and #4 Closed and Sealed
- B. Valve #3 on OT #2 Open
- C. Valves on OT #1 Positioned:
  - 1. Valve #1 Open
  - 2. Valve #2, #3 and #4 Closed and Sealed

### Sales Phase (OT#3)

- A. Valves #1,#2and #4 Closed and Sealed
- B. Valve #3 on OT #3 Open
- C. Valves on OT #1 and #2 Positioned:
  - 1. Valve #1 and #2 Open
  - 2. Valve #3 and #4 Closed and Sealed