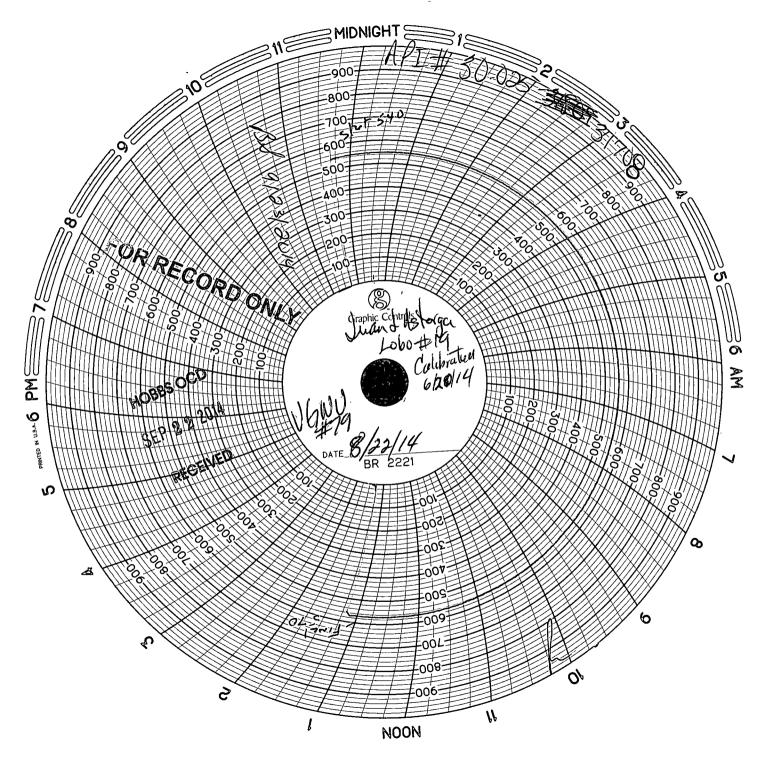

| Submit I Copy To Appropriate District Office                                                  | State of New Mexico                    |                                      | Form C-103                                       |
|-----------------------------------------------------------------------------------------------|----------------------------------------|--------------------------------------|--------------------------------------------------|
| District 1 – (575) 393-6161                                                                   | Energy, Minerals and Natural Resources |                                      |                                                  |
| 1625 N. French Dr., Hobbs, NM 88240                                                           |                                        |                                      | WELL API NO.                                     |
| District II - (575) 748-1283                                                                  | OIL CONSERVATION DIVISION              |                                      | 30-025-20125                                     |
| 811 S. First St., Artesia, NM 88210<br>District III – (505) 334-6178                          |                                        |                                      | 5. Indicate Type of Lease                        |
| 1000 Rio Brazos Rd., Aztec, NM 87410                                                          | 1220 South St. Francis Dr.             |                                      | STATE FEE                                        |
| <u>District IV</u> - (505) 476-3460                                                           | Santa Fe, NM 87505                     |                                      | 6. State Oil & Gas Lease No.                     |
| 1220 S. St. Francis Dr., Santa Fe, NM<br>87505                                                |                                        |                                      |                                                  |
| SUNDRY NOTICES AND REPORTS ON WELLS                                                           |                                        |                                      | 7. Lease Name or Unit Agreement Name             |
| (DO NOT USE THIS FORM FOR PROPOSALS TO DRILL OR TO DEEPEN OR PLUG BACK TO A                   |                                        | 7. Lease Name of Only Agreement Name |                                                  |
| 1 3                                                                                           | ICATION FOR PERMIT" (FORM C-101) FO    |                                      | NEW MEXICO "O" STATE NCT-1                       |
| PROPOSALS.)                                                                                   |                                        |                                      | 0 17: 11:17                                      |
| 1. Type of Well: Oil Well                                                                     | Gas Well  Other                        |                                      | · · · · · · · · · · · · · · · · · · ·            |
| 2. Name of Operator                                                                           |                                        | /                                    | 9. OGRID Number 4323                             |
| CHEVRON U.S.A. INC.                                                                           |                                        | <u> </u>                             |                                                  |
| 3. Address of Operator                                                                        |                                        | 10. Pool name or Wildcat             |                                                  |
| 15 SMITH ROAD, MIDLAND,                                                                       | TEXAS 79705                            |                                      |                                                  |
| 4. Well Location                                                                              |                                        |                                      |                                                  |
| Unit Letter N 760                                                                             | feet from SOUTH line and 2080          | feet from the WES                    | ST line                                          |
| Section 36                                                                                    | Township 17S                           | Range 34E                            | NMPM County LEA                                  |
| Section 30                                                                                    | 11. Elevation (Show whether DR         |                                      |                                                  |
|                                                                                               | 11. Elevation (Show whether DK         | , KKB, KI, GK, etc.                  |                                                  |
|                                                                                               |                                        | <del></del>                          |                                                  |
| 10 01 1                                                                                       |                                        |                                      | D 01 D                                           |
| 12. Check Appropriate Box to Indicate Nature of Notice, Report or Other Data                  |                                        |                                      |                                                  |
| NOTICE OF INTENTION TO:                                                                       |                                        |                                      |                                                  |
|                                                                                               |                                        |                                      | SEQUENT REPORT OF:                               |
| PERFORM REMEDIAL WORK PLUG AND ABANDON REMEDIAL WOR                                           |                                        | <del>_</del>                         |                                                  |
| TEMPORARILY ABANDON                                                                           |                                        | <del></del>                          |                                                  |
| PULL OR ALTER CASING   MULTIPLE COMPL   CASING/CEMENT JOB                                     |                                        |                                      | T JOB                                            |
| DOWNHOLE COMMINGLE                                                                            |                                        |                                      |                                                  |
| CLOSED-LOOP SYSTEM                                                                            | ]                                      |                                      |                                                  |
| OTHER:                                                                                        |                                        |                                      | SET WELLS - TEST INTEGRITY                       |
|                                                                                               |                                        | W/CHARTS                             |                                                  |
|                                                                                               |                                        |                                      | d give pertinent dates, including estimated date |
|                                                                                               |                                        | C. For Multiple Co                   | mpletions: Attach wellbore diagram of            |
| proposed completion or re                                                                     | completion.                            | •                                    |                                                  |
|                                                                                               |                                        |                                      |                                                  |
| THIS IS A PLUGGED WELL TH                                                                     | IS WELL IS SURFACING FLUID             |                                      |                                                  |
| ·                                                                                             |                                        |                                      |                                                  |
| PLEASE FIND ATTACHED, 17 CHARTS FOR INTEGRITY TESTING, FOR OFFSET WELLS OF THIS PLUGGED WELL. |                                        |                                      |                                                  |
| (PER MAXEY BROWN)                                                                             | :lad                                   |                                      |                                                  |
| (PER MAXEY BROWN)                                                                             |                                        |                                      |                                                  |
| CENTRAL VACUUM UNIT #70, #83, #139, #161, #170, #173, #173, #181, #241., #271,                |                                        |                                      |                                                  |
| NM 'O' STATE #40 VACUUM GLORIETA WEST UNIT #79, #92, #95, #104,                               |                                        |                                      |                                                  |
| VACUUM GLORIETA WEST UNIT #/9, #92, #95, #104,                                                |                                        |                                      |                                                  |
| VACUUM GRAYBURG SAN ANDRES UNIT #149, #441                                                    |                                        |                                      |                                                  |
|                                                                                               | •                                      |                                      |                                                  |
|                                                                                               |                                        |                                      |                                                  |
|                                                                                               |                                        |                                      |                                                  |
| S 15.                                                                                         | n' n' n                                |                                      | •                                                |
| Spud Date:                                                                                    | Rig Release D                          | ate:                                 |                                                  |
|                                                                                               |                                        |                                      |                                                  |
|                                                                                               |                                        |                                      |                                                  |
| I hereby certify that the informatio                                                          | n above is true and complete to the b  | est of my knowledg                   | e and belief.                                    |
| <i>(</i> )                                                                                    | ) ' , , \                              |                                      |                                                  |
| L'Anna Lakarton                                                                               |                                        |                                      |                                                  |
| SIGNATURE VICE VICE TITLE REGULATORY SPECIALIST DATE 09/18/2014                               |                                        |                                      |                                                  |
|                                                                                               | J                                      |                                      |                                                  |
| Type or print name DENISE PIN                                                                 | KERTON E-mail addres                   | s: <u>leakejd@chevro</u>             | <u>n.com</u> PHONE: 432-687-7375                 |
| For State Use Only                                                                            |                                        |                                      |                                                  |
| Risk                                                                                          |                                        |                                      | 0/2/2011                                         |
| APPROVED BY:                                                                                  | TITLE St                               | 45 CHARN                             | ONLY DATE 9/23/2014                              |
| Conditions of Approval (if any):                                                              | FOF                                    | LLLOOM                               |                                                  |