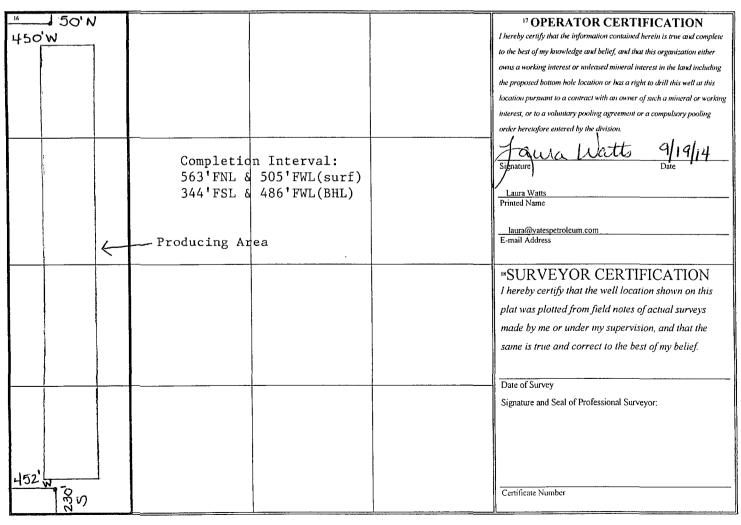

☐ AMENDED REPORT

| 1 4                                 | API Numbei  | 7                           |              | <sup>2</sup> Pool Code |                        | CREAGE DEDICATION PLATED       |               |                                        |                          |  |
|-------------------------------------|-------------|-----------------------------|--------------|------------------------|------------------------|--------------------------------|---------------|----------------------------------------|--------------------------|--|
| 30-025-41602                        |             |                             | 96682        |                        |                        | Triste Draw; Bone Spring, East |               |                                        |                          |  |
| <sup>4</sup> Property Code<br>37947 |             | <sup>5</sup> Property Name  |              |                        |                        |                                |               |                                        | <sup>6</sup> Well Number |  |
|                                     |             | Caravan State Unit          |              |                        |                        |                                |               |                                        | H8                       |  |
| <sup>7</sup> OGRID N₀.              |             | 8 Operator Name             |              |                        |                        |                                |               |                                        | <sup>9</sup> Elevation   |  |
| 025575                              |             | Yates Petroleum Corporation |              |                        |                        |                                |               |                                        | 3,480' GR                |  |
|                                     |             |                             |              |                        | <sup>™</sup> Surface I | Location                       |               |                                        |                          |  |
| UL or lot no.                       | Section     | Township                    | Range        | Lot Idn                | Feet from the          | North/South line               | Feet from the | East/West line                         | County                   |  |
| D                                   | 33          | 24S                         | 33E          |                        | 50                     | North                          | 450           | West                                   | Lea                      |  |
|                                     |             |                             | " Bo         | ottom Ho               | e Location If          | Different From                 | n Surface     | ###################################### |                          |  |
| UL or lot no.                       | Section     | Township                    | Range        | Lot Idn                | Feet from the          | North/South line               | Feet from the | East/West line                         | County                   |  |
| M                                   | 33          | 24S                         | 33E          |                        | 230 36                 | South                          | 152 150       | West                                   | Lea                      |  |
| Dedicated Acre                      | s 3 Joint o | r Infill 14 C               | onsolidation | Code 15 Or             | der No.                | 1 20 1 1 2 20 1                | 400           |                                        | 1                        |  |