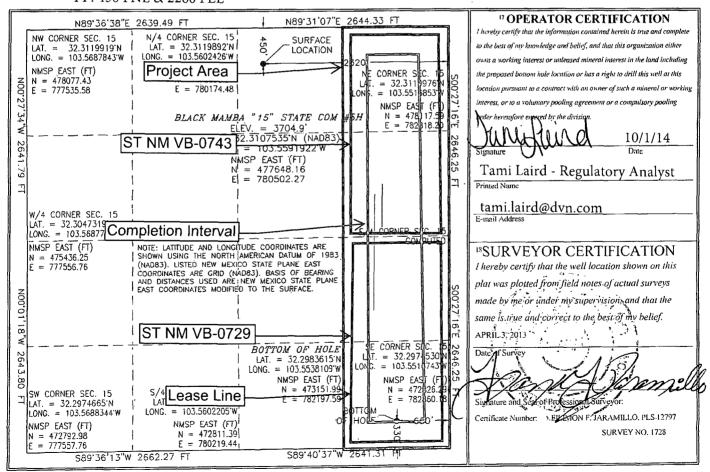

## WELL LOCATION AND ACREAGE DEDICATION PLAT

| 30-025-42164               | 19864 CNUZBone Spring; 2r             | Cluz<br>Bone Spring; 2nd, Bone Spring 88 |  |  |  |
|----------------------------|---------------------------------------|------------------------------------------|--|--|--|
| <sup>1</sup> Property Code | <sup>5</sup> Property Name            | <sup>6</sup> Well Number                 |  |  |  |
|                            | BLACK MAMBA 15 STÅTE COM              | 5H                                       |  |  |  |
| <sup>7</sup> OGRID No.     | <sup>3</sup> Operator Name            | <sup>9</sup> Elevation                   |  |  |  |
| 6137                       | DEVON ENERGY PRODUCTION COMPANY, L.P. | 3704.9                                   |  |  |  |
| 0.137                      | <sup>10</sup> Surface Location        |                                          |  |  |  |

|                    |                       |          |              |            | Sariace       |                                       |               |                |        |
|--------------------|-----------------------|----------|--------------|------------|---------------|---------------------------------------|---------------|----------------|--------|
| UL or lot no.      | Section               | Township | Range        | Lot Idn    | Feet from the | North/South-line                      | Feet from the | East/West line | County |
| В                  | 15                    | 23 S     | 33 E         |            | 450 :         | NORTH                                 | 2320          | EAST           | LEA    |
|                    |                       |          | " Bo         | ttom Ho    | le Location I | f Different Froi                      | m Surface     |                |        |
| UL or lot no.      | Section               | Township | Range        | Lot Idn    | Feet from the | North/South line                      | Feet from the | East/West line | County |
| P                  | 15                    | 23 S     | 33 E         |            | 330           | SOUTH                                 | 660           | EAST           | LEA    |
| 12 Dedicated Acres | <sup>13</sup> Joint o | r Infill | onsolidation | Code 15 Or | rder No.      | · · · · · · · · · · · · · · · · · · · | <u></u>       |                |        |
| 160 ac             |                       |          |              |            |               |                                       |               |                |        |
|                    | 1                     |          |              |            |               |                                       |               |                |        |

No allowable will be assigned to this completion until all interests have been consolidated or a non-standard unit has been approved by the division. PP: 450 FNL & 2260 FEL