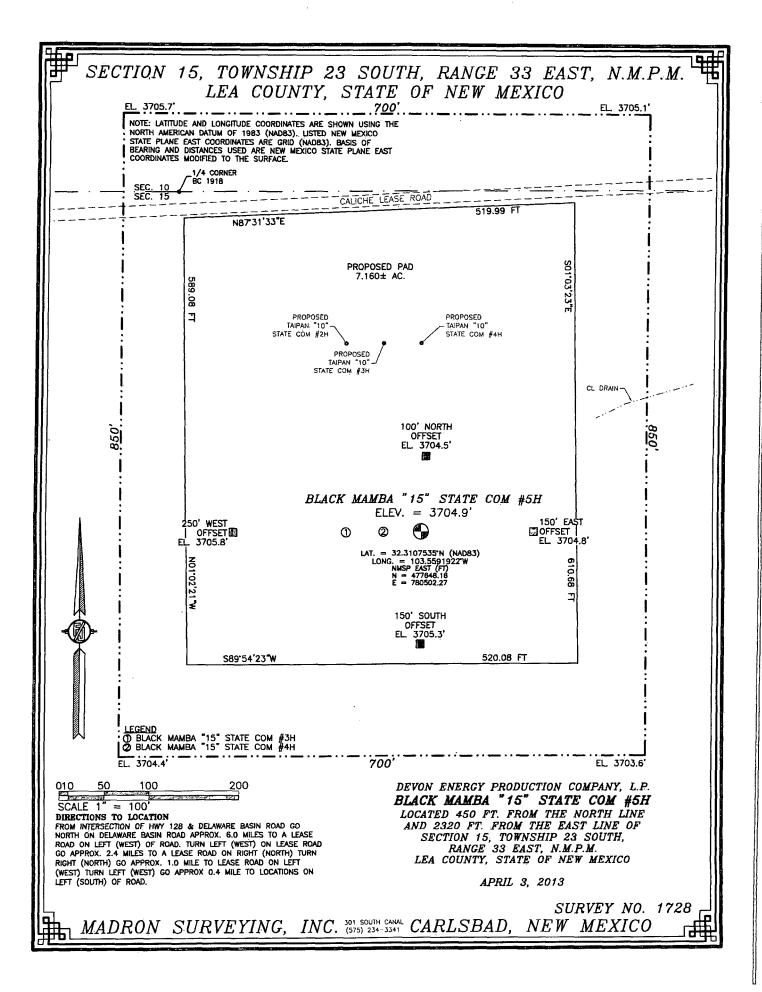

# SECTION 15, TOWNSHIP 23 SOUTH, RANGE 33 EAST, N.M.P.M. LEA COUNTY, STATE OF NEW MEXICO LOCATION VERIFICATION MAP

DEVON ENERGY PRODUCTION COMPANY, L.P.

BLACK MAMBA "15" STATE COM #5H

LOCATED 450 FT. FROM THE NORTH LINE

AND 2320 FT. FROM THE EAST LINE OF

SECTION 15, TOWNSHIP 23 SOUTH,

RANGE 33 EAST, N.M.P.M.

LEA COUNTY, STATE OF NEW MEXICO

APRIL 3, 2013

SURVEY NO. 1728

MADRON SURVEYING, INC. 301 SOUTH CANAL CARLSBAD, NEW MEXICO