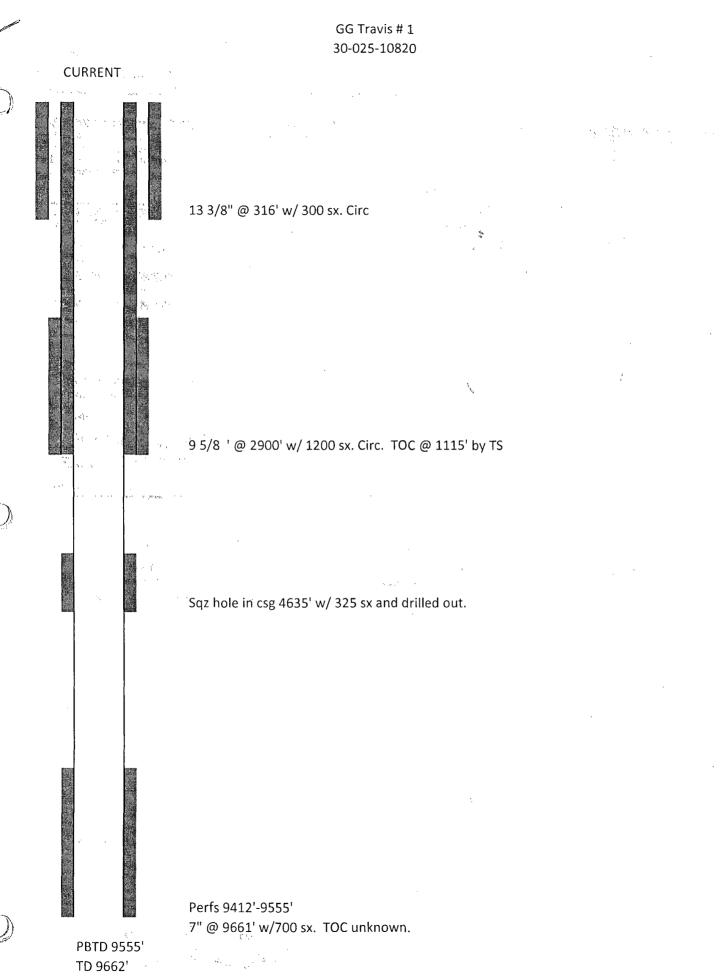

| Submit 1 Copy To Appropriate District<br>Office                                                                                                                                                       | State of New M                                   |                                      | orm C-103                            |                           |
|-------------------------------------------------------------------------------------------------------------------------------------------------------------------------------------------------------|--------------------------------------------------|--------------------------------------|--------------------------------------|---------------------------|
| District 1 - (575) 393-6161                                                                                                                                                                           | Energy, Minerals and Natural Resources           |                                      | Revised .<br>WELL API NO.            | July 18, 2013             |
| 1625 N. French Dr., Hobbs, NM 88240<br>District II – (575) 748-1283                                                                                                                                   | OIL CONSERVATION DIVISION                        |                                      | 30-025-10820                         |                           |
| 811 S. First St., Artesia, NM 88210<br>District III – (505) 334-6178                                                                                                                                  | OIL CONSERVATION DIVISION                        |                                      | 5. Indicate Type of Lease            |                           |
| 1000 Rio Brazos Rd., Aztec, NM 87410                                                                                                                                                                  | 1220 South St. Francis Dr.<br>Santa Fe, NM 87505 |                                      | STATE FEE X                          |                           |
| <u>District IV</u> – (505) 476-3460<br>1220 S. St. Francis Dr., Santa Fe, NM<br>87505                                                                                                                 | Sama PC, INIVI O                                 | 6. State Oil & Gas Lease No.         |                                      |                           |
| SUNDRY NOTICES AND REPORTS ON WELLS<br>(DO NOT USE THIS FORM FOR PROPOSALS TO DRILL OR TO DEEPEN OR PLUG BACK TO A<br>DIFFERENT RESERVOIR. USE "APPLICATION FOR PERMIT" (FORM FOR SUCH<br>PROPOSALS.) |                                                  |                                      | 7. Lease Name or Unit Agreement Name |                           |
|                                                                                                                                                                                                       |                                                  |                                      | GG Travis                            |                           |
| 1. Type of Well: Oil Well                                                                                                                                                                             | Gas Well 🗴 Other                                 | 8. Well Number 1                     |                                      |                           |
| 2. Name of Operator<br>State of New Mexico                                                                                                                                                            | OCT 08 2014                                      |                                      | 9. OGRID Number                      |                           |
| 3. Address of Operator                                                                                                                                                                                |                                                  | -                                    | 10. Pool name or Wildcat             |                           |
|                                                                                                                                                                                                       | lobbs, NM 88240 RECEI                            | VED                                  | Teague Abo Gas                       |                           |
| 4. Well Location                                                                                                                                                                                      |                                                  |                                      |                                      |                           |
| Unit Letter   :                                                                                                                                                                                       | <u>1980</u> feet from the <u>South</u>           |                                      |                                      | line                      |
| Section 21                                                                                                                                                                                            | Township 23S R                                   | ange <u>37E</u>                      | NMPM County Le                       | а                         |
| en e                                                                                                                                                              | TT. Devation (Show whether Dr                    | , лк <i>d</i> , кт, <i>GK</i> , elc. |                                      |                           |
|                                                                                                                                                                                                       |                                                  |                                      |                                      |                           |
| 12. Check                                                                                                                                                                                             | Appropriate Box to Indicate N                    | lature of Notice,                    | Report or Other Data                 |                           |
| NOTICE OF IN                                                                                                                                                                                          | ITENTION TO:                                     | SUF                                  | SEQUENT REPORT OF:                   |                           |
| PERFORM REMEDIAL WORK                                                                                                                                                                                 |                                                  | ASING 🗌                              |                                      |                           |
| TEMPORARILY ABANDON                                                                                                                                                                                   | — — 1                                            |                                      |                                      |                           |
| PULL OR ALTER CASING                                                                                                                                                                                  | MULTIPLE COMPL                                   | CASING/CEMEN                         | Т ЈОВ                                |                           |
|                                                                                                                                                                                                       |                                                  |                                      |                                      |                           |
| CLOSED-LOOP SYSTEM                                                                                                                                                                                    |                                                  | OTHER:                               |                                      | ГЛ                        |
|                                                                                                                                                                                                       | bleted operations. (Clearly state all            |                                      | d give pertinent dates, including es | <u>ب</u><br>stimated date |
|                                                                                                                                                                                                       | ork). SEE RULE 19.15.7.14 NMA                    |                                      |                                      |                           |
| 1.MIRU. Run guage                                                                                                                                                                                     | ring to 9350'. GIH w/ CIBP                       | P. Set at 9350'.                     | Cap w/ 25 sx Class 'H' ce            | ment                      |
| 2.POOH to 6900'. S                                                                                                                                                                                    | -                                                |                                      |                                      |                           |
|                                                                                                                                                                                                       | Spot 25 sx cmt. WOC and t                        | ag (Old soz be                       | oles)                                |                           |
|                                                                                                                                                                                                       | z w/ 50 sx cmt. WOC and t                        | • • •                                |                                      |                           |
|                                                                                                                                                                                                       |                                                  | •                                    |                                      |                           |
| ,                                                                                                                                                                                                     | z w/ 30 sx cmt. WOC and t                        | • • • •                              |                                      |                           |
|                                                                                                                                                                                                       | cmt to surface. (Surface c                       | •                                    |                                      |                           |
| 7. Cut off wellhead                                                                                                                                                                                   | 4' below ground level and i                      | nstall dry hole r                    | marker.                              |                           |
|                                                                                                                                                                                                       |                                                  |                                      |                                      |                           |
|                                                                                                                                                                                                       |                                                  |                                      |                                      |                           |
| pud Date:                                                                                                                                                                                             | Rig Release D                                    | ate:                                 |                                      |                           |
|                                                                                                                                                                                                       |                                                  | L                                    |                                      |                           |
|                                                                                                                                                                                                       |                                                  |                                      |                                      |                           |
| hereby certify that the information $\sim$                                                                                                                                                            | above is true and complete to the b              | est of my knowledg                   | ge and belief.                       |                           |
| h 1                                                                                                                                                                                                   |                                                  |                                      | . 1.                                 | 10                        |
| IGNATURE Wall                                                                                                                                                                                         | TITLE COI                                        | mpliance Office                      | er DATE 10/8                         | 12014                     |
| ype or print name Mark Whita                                                                                                                                                                          | ker E-mail addres                                | s:                                   | PHONE: 575-3                         | 393-6161                  |
| or State Use Only                                                                                                                                                                                     | $\square$                                        |                                      |                                      | 1                         |
| PPROVED BY:                                                                                                                                                                                           | ABLOWN TITLE DI                                  | st. Suppi                            | USOL DATE 10/8                       | IZNIL                     |
| Conditions of Approval (if ahy):                                                                                                                                                                      |                                                  |                                      |                                      |                           |
|                                                                                                                                                                                                       |                                                  |                                      | /                                    |                           |
| v                                                                                                                                                                                                     |                                                  |                                      | DCT                                  | 0 8 201                   |