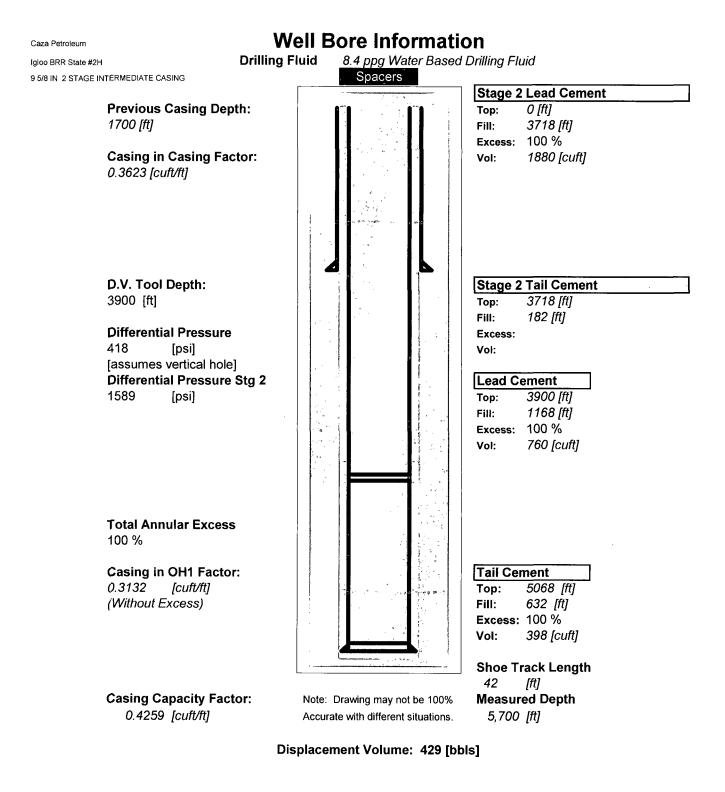

|
|                       |            |        | Email:                                                                       | zach.glisson@nabors.com |

DISCLAIMER OF LIABILITY: With respect to this report, neither NCPS nor any of their employees, makes any warranty, express or implied, including the warranties of merchantability and fitness for a particular purpose, or assumes any legal liability or responsibility for the accuracy, completeness, or usefulness of any information, apparatus, product, or process disclosed, or represents that its use would not infringe privately owned rights.

### NABORS COMPLETION &

**WIP PRODUCTION SERVICES CO.** 8001 West Industrial Avenue

8001 West Industrial Avenue Midland, TX 79706 Office: 432.561.5822 Fax: 432.561.5823 www.nabors.com



NABORS COMPLETION & PRODUCTION SERVICES CO.

8001 West Industrial Avenue Midland, TX 79706 Office: 432.561.5822 Fax: 432.561.5823 www.nabors.com

Caza Petroleum

Igloo BRR State #2H 9 5/8 IN 2 STAGE INTERMEDIATE CASING

## Stage 1 System Information Mud / Cement Spacer System:

### 20 bbls of Fresh Water Spacer

# Lead System

360 sks

### 35:65 POZ:High Early Compressive + 5% Salt (NaCl) (BWOW) + 6% Bentonite + 0.3% Super CR-1

| Mix Weight: | 12.40 [lb/gal] |
|-------------|----------------|
| Yield:      | 2.11 [cuft/sk] |
| Mix Water:  | 11.81 [gal/sk] |

### Tail System 300 sks

#### High Early Compressive + 0.2% Super CR-1

| Mix Weight: | 14.80 [lb/gal] |
|-------------|----------------|
| Yield:      | 1.33 [cuft/sk] |
| Mix Water:  | 6.31 [gal/sk]  |

429 bbls of Water

Always r