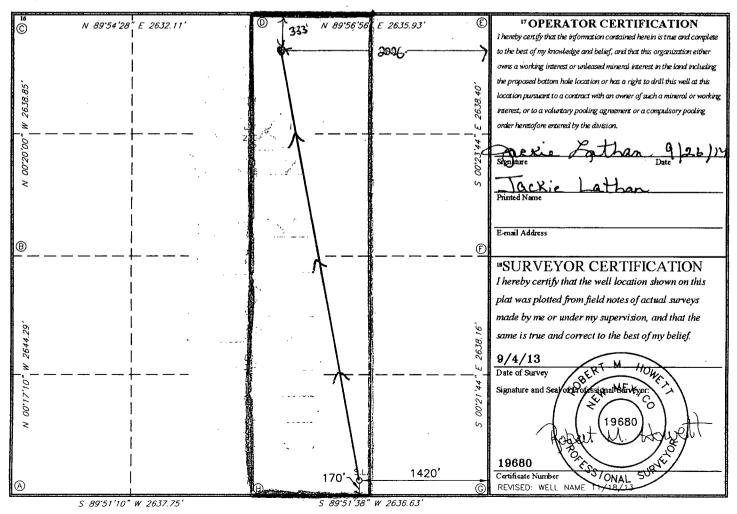

Santa Fe, NM 87505

Form C-102 Revised August 1, 2011 Submit one copy to appropriate District Office

☐ AMENDED REPORT

RECEIVED

| ` '                                                          | , -,        |              |                            |                        |                       |                        | -             |      |                          |                        |  |
|--------------------------------------------------------------|-------------|--------------|----------------------------|------------------------|-----------------------|------------------------|---------------|------|--------------------------|------------------------|--|
| WELL LOCATION AND ACREAGE DEDICATION PLAT                    |             |              |                            |                        |                       |                        |               |      |                          |                        |  |
| 1 API Number                                                 |             |              |                            | <sup>2</sup> Pool Code |                       | <sup>3</sup> Pool Name |               |      |                          |                        |  |
| 30-025-41933                                                 |             |              | 3 5                        | 50510                  |                       | Lerecho Plains Lower & |               |      | Bone Spring              |                        |  |
| <sup>4</sup> Property Code                                   |             |              |                            |                        | <sup>5</sup> Property | operty Name            |               |      | <sup>6</sup> Well Number |                        |  |
| 31386                                                        |             |              | QUERECHO 28 OB FEDERAL COM |                        |                       |                        |               |      | 1H                       |                        |  |
| <sup>7</sup> OGRID No.                                       |             |              | <sup>8</sup> Operator Name |                        |                       |                        |               |      |                          | <sup>9</sup> Elevation |  |
| 1474                                                         | 14744       |              |                            | MEWBOURNE OIL COMPANY  |                       |                        |               |      | 3714'                    |                        |  |
| <sup>10</sup> Surface Location                               |             |              |                            |                        |                       |                        |               |      |                          |                        |  |
| UL or let no.                                                | Section     | Township     | Range                      | Lot Idn                | Feet from the         | North/South line       | Feet from the | East | /West line               | County                 |  |
| 0                                                            | 28          | 18-S         | 32-E                       |                        | 170                   | SOUTH                  | 1420          | EAS  | ST                       | LEA                    |  |
| <sup>11</sup> Bottom Hole Location If Different From Surface |             |              |                            |                        |                       |                        |               |      |                          |                        |  |
| UL or lot no.                                                | Section     | Township     | Range                      | Lot Idn                | Feet from the         | North/South line       | Feet from the | East | /West line               | County                 |  |
| , D                                                          | 28          | 185          | 32E                        |                        | 333                   | North                  | 2005          | Ea   | st                       | Lea                    |  |
| 12 Dedicated Acres                                           | 13 Joint or | Infill 14 Co | nsolidation (              | Code 15 Or             | der No. 336           |                        | 2258          |      |                          |                        |  |
| 160                                                          |             |              |                            |                        | ,                     |                        |               |      |                          |                        |  |