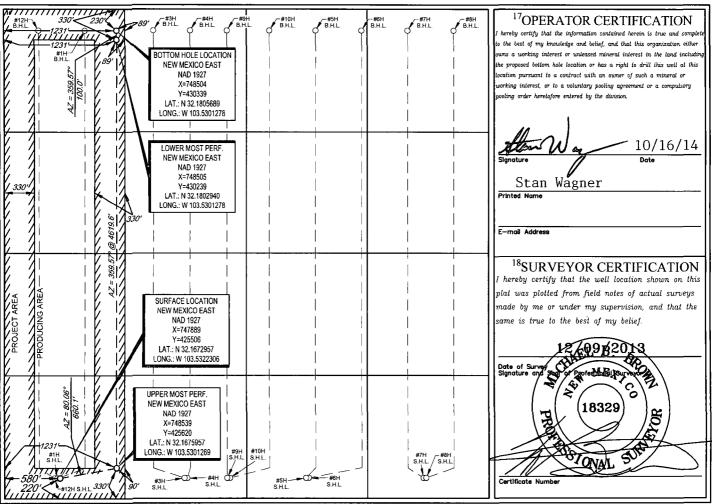

AMENDED REPORT

WELL LOCATION AND ACREAGE DEDICATION PLAT

| <sup>1</sup> API Number    | <sup>2</sup> Pool Code | <sup>3</sup> Pool Name     |                        |  |  |
|----------------------------|------------------------|----------------------------|------------------------|--|--|
| 30-025-40924               | 97900                  | hale                       |                        |  |  |
| <sup>4</sup> Property Code |                        | <sup>6</sup> Well Number   |                        |  |  |
| 39643                      | DRA                    | #2H                        |                        |  |  |
| OGRID No.                  |                        | <sup>8</sup> Operator Name | <sup>9</sup> Elevation |  |  |
| 7377                       | EOG I                  | 3491'                      |                        |  |  |
|                            | 10                     | Surface Location           |                        |  |  |

<sup>10</sup>Surface Location

| UL or lot no. | Section | Township | Range | Lot Idn | Feet from the | North/South line | Feet from the | East/West line | County |
|---------------|---------|----------|-------|---------|---------------|------------------|---------------|----------------|--------|
| M             | 36      | 24-S     | 33-E  | _       | 220'          | SOUTH            | 580'          | WEST           | LEA    |

| UL or lot no.                           | Section                  | Township               | Range            | Lot Idn              | Feet from the | North/South line | Feet from the | East/West line | County |
|-----------------------------------------|--------------------------|------------------------|------------------|----------------------|---------------|------------------|---------------|----------------|--------|
| D                                       | 36                       | 24-S                   | 33-E             | -                    | 230'          | NORTH            | 1231'         | WEST           | LEA    |
| <sup>12</sup> Dedicated Acres<br>160.00 | <sup>13</sup> Joint or I | nfill <sup>14</sup> Co | ensolidation Cod | e <sup>15</sup> Orde | r No.         | ·                |               |                |        |