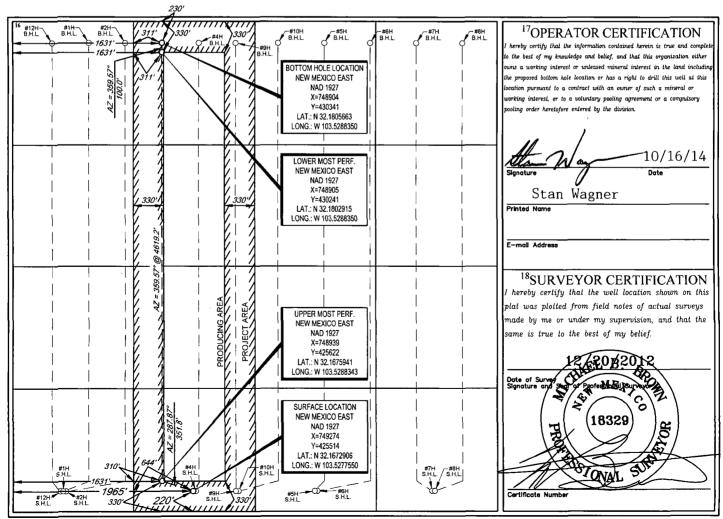

## WELL LOCATION AND ACREAGE DEDICATION PLAT

|                            | <sup>1</sup> API Numbe | r <sup>2</sup> Pool Code |                                        |                        |                         | <sup>3</sup> Pool Name |               |                |        |  |
|----------------------------|------------------------|--------------------------|----------------------------------------|------------------------|-------------------------|------------------------|---------------|----------------|--------|--|
| 30-02                      | 5-40925                | •                        | 97900 Red Hills; Upper Bone Spring Sha |                        |                         |                        |               |                |        |  |
| <sup>4</sup> Property Code |                        |                          | 61                                     | Well Number            |                         |                        |               |                |        |  |
| 39643                      | 39643                  |                          | DRAGON 36 STATE                        |                        |                         |                        |               |                |        |  |
| OGRID No.                  |                        |                          |                                        | <sup>9</sup> Elevation |                         |                        |               |                |        |  |
| 7377                       |                        |                          |                                        | 3480'                  |                         |                        |               |                |        |  |
|                            |                        |                          |                                        |                        | <sup>10</sup> Surface L | ocation                |               |                |        |  |
| UL or lot no.              | Section                | Township                 | Range                                  | Lot Idn                | Feet from the           | North/South line       | Feet from the | East/West line | County |  |
| N                          | 36                     | 24-S                     | 33-E                                   | -                      | 220'                    | SOUTH                  | 1965'         | WEST           | LEA    |  |

| UL or lot no.                           | Section 36               | Township 24-S           | 33-E              | Lot Idn  | Feet from the 230' | North/South line NORTH | Feet from the 1631' | East/West line WEST | County LEA |
|-----------------------------------------|--------------------------|-------------------------|-------------------|----------|--------------------|------------------------|---------------------|---------------------|------------|
| <sup>12</sup> Dedicated Acres<br>160.00 | <sup>13</sup> Joint or l | infill <sup>14</sup> Ce | onsolidation Code | e ISOrde | er No.             |                        |                     | ···········         |            |