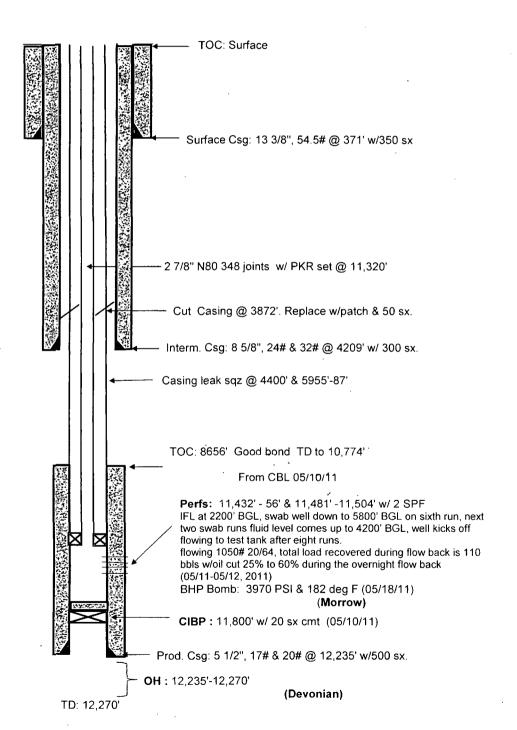

| Submit 1 Copy To Appropriate District  Office  State of New N                                                                                                                                                      |                                                                                                    |
|--------------------------------------------------------------------------------------------------------------------------------------------------------------------------------------------------------------------|----------------------------------------------------------------------------------------------------|
| District I – (575) 393-6161 Energy, Minerals and Na<br>1625 N. French Dr., Hobbs, NM 88240                                                                                                                         | WELL API NO.                                                                                       |
| District II - (575) 748-1283<br>811 S. First St., Artesia, NM 88210<br>District III - (505) 334-6178                                                                                                               | La Indicate Lyne of Lease                                                                          |
| District III - (505) 334-6178<br>1000 Rio Brazos Rd., Aztec, Nov. 410<br>District IV - (505) 476-3460  1220 South St. Fr<br>Santa Fe, NM                                                                           | STATE 1 FEE                                                                                        |
| 1220 S. St. Francis Dr., Santa Fe. Ny 29 2012<br>87505                                                                                                                                                             | E-7067                                                                                             |
| SUNDRY NOTICES AND REPORTS ON WELL<br>(DO NOT USE THIS FORM FOR PROPOSALS TO DRILL OR TO DEEPEN OR F<br>DIFFERENT RESERVOIR. USE "FOR PERMIT" (FORM C-101)                                                         | LUG BACK TO A                                                                                      |
| PROPOSALS.)  1. Type of Well: Oil Well ☐ Gas Well ☒ Other                                                                                                                                                          | 8. Well Number #1                                                                                  |
| 2. Name of Operator ASPEN OPERATING COMPANY, L.L.C.                                                                                                                                                                | 9. OGRID Number 217598                                                                             |
| 3. Address of Operator<br>801 CHERRY ST., SUITE 810, UNIT 23, FORT WORTS                                                                                                                                           | 10. Pool name or Wildeat C-025 500363417<br>MORROW (GAS)<br>(FORMERLY CROSSROADS, DEVONIAN, SOUTH) |
| 4. Well Location                                                                                                                                                                                                   |                                                                                                    |
| Unit Letter F: 2130 feet from the NORTH line and 1980 feet from the WEST line  Section 10 Township 10S Range 36E NMPM County LEA                                                                                   |                                                                                                    |
| 11. Elevation (Show whether D<br>DF 4024 4013 GR                                                                                                                                                                   |                                                                                                    |
|                                                                                                                                                                                                                    |                                                                                                    |
| 12. Check Appropriate Box to Indicate Nature of Notice, Report or Other Data                                                                                                                                       |                                                                                                    |
| NOTICE OF INTENTION TO: SUBSEQUENT REPORT OF:  PERFORM REMEDIAL WORK □ PLUG AND ABANDON □ REMEDIAL WORK □ ALTERING CASING □                                                                                        |                                                                                                    |
| PERFORM REMEDIAL WORK ☐ PLUG AND ABANDON ☐ REMEDIAL WORK ☐ ALTERING CASING ☐ TEMPORARILY ABANDON ☐ CHANGE PLANS ☐ COMMENCE DRILLING OPNS ☐ P AND A ☐                                                               |                                                                                                    |
| PULL OR ALTER CASING ☐ MULTIPLE COMPL ☐ CASING/CEMENT JOB ☐ DOWNHOLE COMMINGLE ☐                                                                                                                                   |                                                                                                    |
|                                                                                                                                                                                                                    | OTHER: COMPLETED PERFORATIONS INTO MORROW                                                          |
| 13. Describe proposed or completed operations. (Clearly state all pertinent details, and give pertinent dates, including estimated date                                                                            |                                                                                                    |
| of starting any proposed work). SEE RULE 19.15.7.14 NMAC. For Multiple Completions: Attach wellbore diagram of proposed completion or recompletion.                                                                |                                                                                                    |
| proposed completion of recompletion.                                                                                                                                                                               |                                                                                                    |
| 5/5/2011 1)NIPPLED UP 5000 PSI BOP DBL RAM STACK WITH 3000 PSI ANNULAR PREVENTER.                                                                                                                                  |                                                                                                    |
| 5/10/2011 2) SET A CIBP AT 11,800' OVER PRESENT PRODUCTIVE ZONE (12,235-12,270), CROSSROADS; DEVONIAN,SOUTH. 5/10/2011 3) RAN CEMENT BOND LOG FROM 11,900-8500 TO DETERMINE TRUE TOP OF CEMENT (TOC IS 8656 FEET). |                                                                                                    |
| 5/10/2011 4) RECOMPLETED MORROW WITH NEW PERFORATIONS AT 11,432-11,456 & 11,481-11,504. 5/11/2011 5) MAKE UP 5 1/2" PACKER W/ BY-PASS & SET AT 11,320, 112 FT ABOVE TOP PERF.                                      |                                                                                                    |
| 5/11&12/2011 6)WELL TESTED AND FLOWED ON A 20/64, 1050# FTP.                                                                                                                                                       |                                                                                                    |
| 5/17/2012 7) SITP 2000#. FITTINGS CHANGED TO HIGHER PRESSURE. CHANGED OUT VALVES & FLOW TEE. RDMO ***WAITING ON PIPELINE CONSTRUCTION BY TARGA.                                                                    |                                                                                                    |
| 4/13/2012 8) 1ST DAY OF PRODUCTION DOWN TARGA'S NEWLY CONSTRUCTED POLY LINE WAS 4/13/2012.                                                                                                                         |                                                                                                    |
| Spud Date: 4/7/1963 (ORIGINAL SPUD) Rig Release                                                                                                                                                                    | Oote: 5/17/2011                                                                                    |
| Nig Release                                                                                                                                                                                                        | ·                                                                                                  |
| I hereby certify that the information above is true and complete to the                                                                                                                                            | hest of my knowledge and helief                                                                    |
| $\sim 10/11/10$                                                                                                                                                                                                    |                                                                                                    |
| SIGNATURE TITLE PRODUCTION MANAGER DATE 5/25/2012                                                                                                                                                                  |                                                                                                    |
| Type or print name MICHAEL WILSON E-mail address: MWILSON@ASPEN-OIL.COM PHONE: 817-882-9063,X19 For State Use Only                                                                                                 |                                                                                                    |
| APPROVED BY: Petroleum Engineer DATE 10/23/14  Conditions of Approval (if any): DATE 10/23/14                                                                                                                      |                                                                                                    |
| Conditions of Approval (if any).  Zone Permanently Plugged (ZPP)                                                                                                                                                   |                                                                                                    |