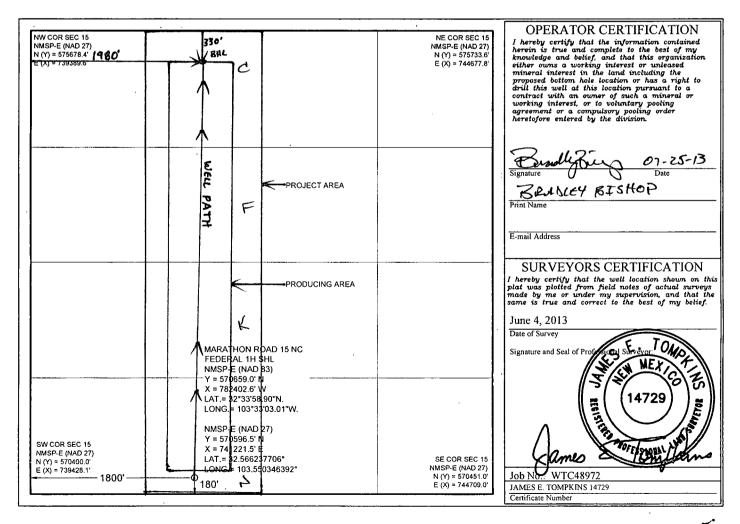

## WELL LOCATION AND ACREAGE DEDICATION PLAT

| API Number                                                  |         |                       | Pool Code                   |           |                  | Pool Name         |               |                |           |  |
|-------------------------------------------------------------|---------|-----------------------|-----------------------------|-----------|------------------|-------------------|---------------|----------------|-----------|--|
| 30.025-42201                                                |         |                       |                             | 37570     |                  | Lea Bone Spring   |               |                |           |  |
| Property Code                                               |         |                       | Property Name               |           |                  |                   |               | Well Number    |           |  |
| 40286                                                       |         |                       | MARATHON ROAD 15 NC FEDERAL |           |                  |                   |               |                | 1H        |  |
| OGRID No.                                                   |         |                       | Operator Name               |           |                  |                   |               |                | Elevation |  |
| 14744                                                       |         | MEWBOURNE OIL COMPANY |                             |           |                  |                   |               | 3646'          |           |  |
|                                                             |         |                       |                             |           | Surface Locat    | ion               |               |                |           |  |
| UL or lot no.                                               | Section | Township              | Range                       | Lot Idn   | Feet from the    | North/South line  | Feet from the | East/West line | County    |  |
| Ń                                                           | 15      | 20 S                  | 34 E                        |           | 180              | SOUTH             | 1800          | WEST           | LEA       |  |
|                                                             |         |                       | Bott                        | om Hole I | ocation If Diffe | erent From Surfac | e             | -              | -         |  |
| UL or lot no.                                               | Section | Township              | Range                       | Lot Idn   | Feet from the    | North/South line  | Feet from the | East/West line | County    |  |
| С                                                           | 15      | 20 S                  | 34 E                        |           | 330              | NORTH             | 1980          | WEST           | LEA       |  |
| Dedicated Acres Joint or Infill Consolidated Code Order No. |         |                       |                             |           |                  |                   |               |                |           |  |
| , /160                                                      |         | NSL-6898              |                             |           |                  |                   |               |                |           |  |