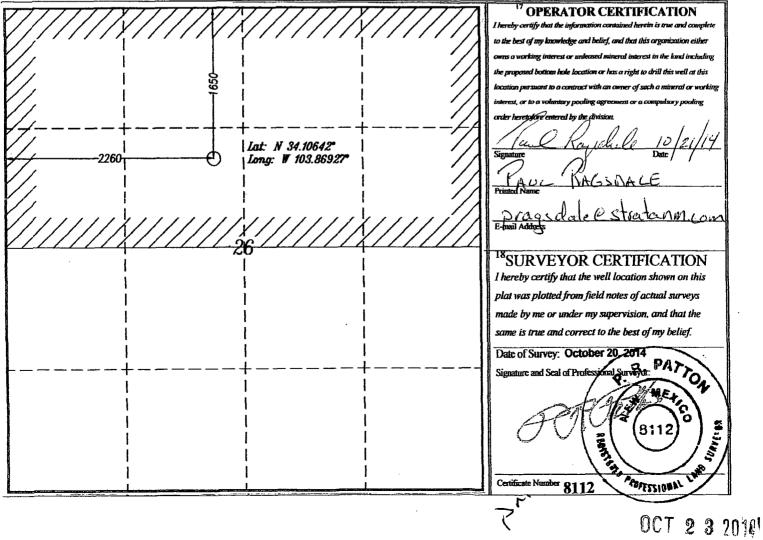

|                                                                                                 | e, Artesi<br>Aztec, Ni | a, NM 88210<br>M 87410<br>Pe, NM 87505                            | Er                         | OIL C        | ONSERVAT                                                           | l Resources Depar<br>TON DIVISIO             | J .                                           | Subr                  |                        | Form C-10:<br>vised July 16, 2010<br>copy to appropriate |  |  |
|-------------------------------------------------------------------------------------------------|------------------------|-------------------------------------------------------------------|----------------------------|--------------|--------------------------------------------------------------------|----------------------------------------------|-----------------------------------------------|-----------------------|------------------------|----------------------------------------------------------|--|--|
| <u>District III</u><br>1000 Rio Brazos Rd., A<br><u>District IV</u><br>1220 S. St. Francis Dr., | Aztec, NA              | M 87410<br>Fe, NM 87505                                           |                            | OIL C        | ONSERVAT                                                           | TON DIVISION                                 | J .                                           | Subr                  | nit one c              | copy to appropriat                                       |  |  |
| <u>District IV</u><br>220 S, St. Francis Dr.,                                                   | ŕ                      | Fe, NM 87505                                                      |                            |              | OIL CONSERVATION DIVISION 1220 South St. Francis Dr.  0CT 2 2 2014 |                                              |                                               |                       |                        | Submit one copy to appropria District Office             |  |  |
| 1 API                                                                                           |                        | <u>District IV</u><br> 220 S. St. Francis Dr., Santa Fe, NM 87505 |                            |              | Santa Fe, N                                                        |                                              | I 87505 [<br>RECEIVED<br>EAGE DEDICATION PLAT |                       |                        | AMENDED REPOR                                            |  |  |
|                                                                                                 | N                      |                                                                   |                            | Pool Code    |                                                                    | EAGE DEDIC                                   |                                               |                       |                        |                                                          |  |  |
| 30 - 0 U/-2                                                                                     |                        | 2096                                                              | 5                          | 86442        |                                                                    | <sup>3</sup> Pool Name  Tule – Montoya (Gas) |                                               |                       |                        |                                                          |  |  |
| <sup>4</sup> Property Code                                                                      |                        |                                                                   | <sup>5</sup> Property Name |              |                                                                    |                                              |                                               |                       | Well Number            |                                                          |  |  |
| 306460                                                                                          |                        | Stoltenberg                                                       |                            |              |                                                                    |                                              |                                               | 2                     |                        |                                                          |  |  |
| OGRID No.                                                                                       |                        |                                                                   | 8 Operator Name            |              |                                                                    |                                              |                                               |                       | <sup>9</sup> Elevation |                                                          |  |  |
| 263940                                                                                          |                        | Sovereign Eagle, LLC                                              |                            |              |                                                                    |                                              |                                               |                       | 3307                   |                                                          |  |  |
|                                                                                                 |                        |                                                                   |                            |              |                                                                    | Location                                     |                                               |                       |                        |                                                          |  |  |
| UL or lot no. So                                                                                | Section                | Township                                                          | Range                      | Lot ldn      | Feet from the                                                      | North/South line                             | Feet from the                                 | East/West line County |                        | County                                                   |  |  |
| F                                                                                               | 26                     | 2 S                                                               | 29 E                       |              | 1650                                                               | North                                        | 2260                                          | W                     | est                    | Roosevelt                                                |  |  |
|                                                                                                 |                        | <u> </u>                                                          | TI Bo                      | ottom Ho     | le Location I                                                      | f Different From                             | n Surface                                     |                       |                        | <u> </u>                                                 |  |  |
| UL or lot na. S                                                                                 | Section                | Towaship                                                          | Range                      | Lot Idn      | Feet from the                                                      | North/South line                             | Feet from the                                 | East/West line        |                        | County                                                   |  |  |
| Dedicated Acres 320                                                                             | <sup>13</sup> Joint o  | r Infill                                                          | onsolidation               | Code 15 Or   | der No.                                                            | 1                                            |                                               |                       |                        | 1                                                        |  |  |
| No allowable will division.                                                                     | I be ass               | signed to th                                                      | is comple                  | tion until a | Il interests have                                                  | been consolidated                            |                                               |                       | ·                      | approved by the                                          |  |  |