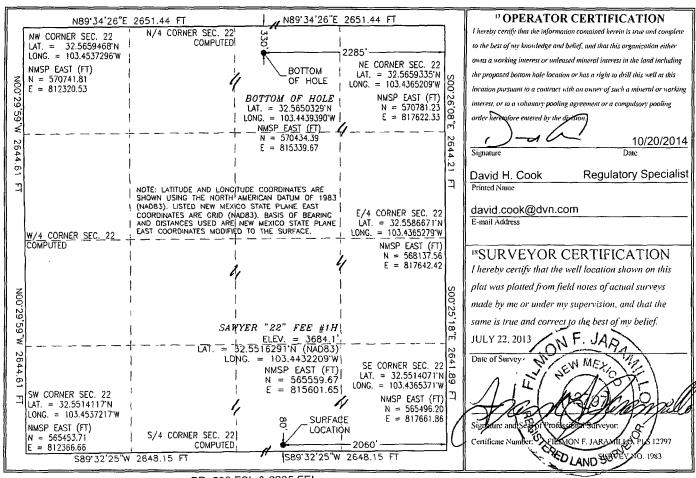

District Office

1220 South St. Francis Dr. Santa Fe, NM 87505

AMENDED REPORT

WELL LOCATION AND ACREAGE DEDICATION PLAT

| 30-025-42199               | <sup>2</sup> Pool Code  24250  Pool Name FEATHERSTONE; |                          | BONE SPRING |  |
|----------------------------|--------------------------------------------------------|--------------------------|-------------|--|
| <sup>4</sup> Property Code | <sup>5</sup> Propo                                     | <sup>6</sup> Well Number |             |  |
| 313809                     | SAWYE                                                  | lH                       |             |  |
| <sup>7</sup> OGRID №.      | 8 Opera                                                | <sup>9</sup> Elevation   |             |  |
| 6137                       | DEVON ENERGY PROD                                      | 3684.1                   |             |  |

Surface Location

| UL or lot no.<br>O | Section 22  | Township<br>20 S | Range<br>35 E | Lot Idn  | Feet from the | North/South line SOUTH | Feet from the 2060 | East/West line EAST | County<br>L <b>EA</b> |
|--------------------|-------------|------------------|---------------|----------|---------------|------------------------|--------------------|---------------------|-----------------------|
|                    | L           | <u> </u>         | " E           | Bottom H | ole Location  | If Different Fro       | om Surface         | <u> </u>            |                       |
| UL or lot no.      | Section     | Township         | Range         | Lot Idn  | Feet from the | North/South line       | Feet from the      | East/West line      | County                |
| В                  | 22          | 20 S             | 35 E          |          | 330           | NORTH                  | 2285               | EAST                | LEA                   |
| 12 Dedicated Acre  | es 13 Joint | or Infill 14     | Consolidation | n Code   | 1             | <u> </u>               | 15 Order No.       |                     |                       |
| 160                |             |                  |               |          |               |                        |                    |                     |                       |

No allowable will be assigned to this completion until all interests have been consolidated or a non-standard unit has been approved by the division.

PP: 580 FSL & 2285 FEL