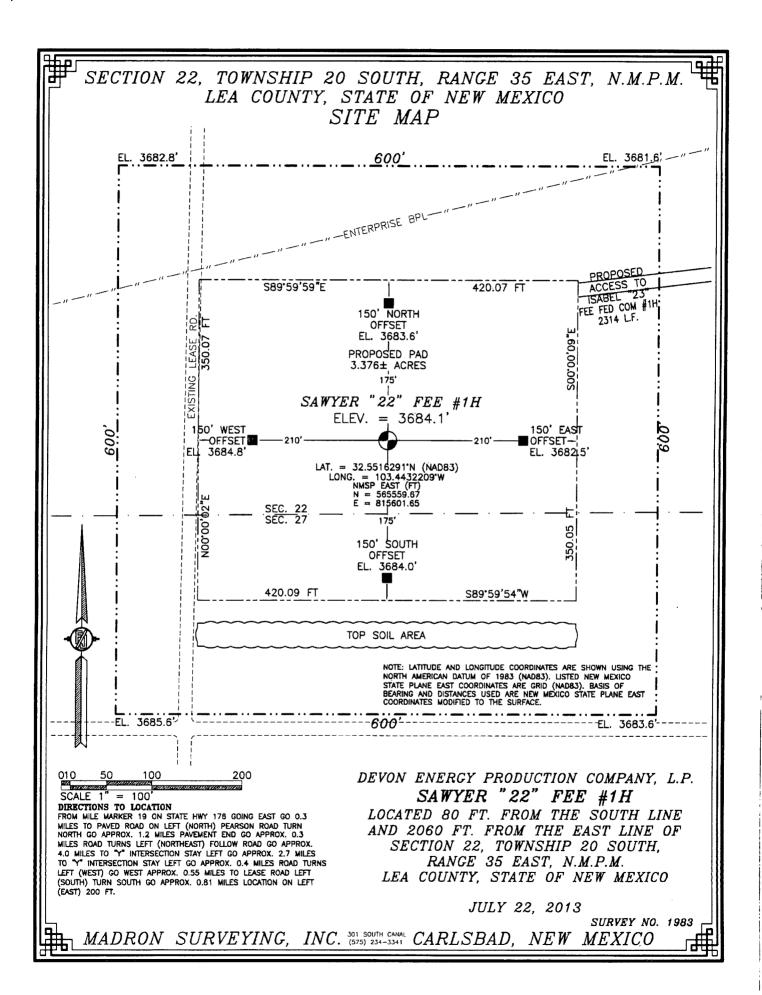

## SECTION 22, TOWNSHIP 20 SOUTH, RANGE 35 EAST, N.M.P.M. LEA COUNTY, STATE OF NEW MEXICO LOCATION VERIFICATION MAP

DEVON ENERGY PRODUCTION COMPANY, L.P.

SAWYER "22" FEE #1H

LOCATED 80 FT. FROM THE SOUTH LINE AND 2060 FT. FROM THE EAST LINE OF SECTION 22, TOWNSHIP 20 SOUTH, RANGE 35 EAST, N.M.P.M. LEA COUNTY, STATE OF NEW MEXICO

JULY 22, 2013

SURVEY NO. 1983

MADRON SURVEYING, INC. 301 SOUTH CANAL CARLSBAD, NEW MEXICO

## SECTION 22, TOWNSHIP 20 SOUTH, RANGE 35 EAST, N.M.P.M. LEA COUNTY, STATE OF NEW MEXICO VICINITY MAP

DIRECTIONS TO LOCATION

DIRECTIONS TO LOCATION
FROM MILE MARKER 19 ON STATE HWY 176 GOING EAST GO 0.3
MILES TO PAVED ROAD ON LEFT (NORTH) PEARSON ROAD TURN
NORTH GO APPROX. 1.2 MILES PAVEMENT END GO APPROX. 0.3
MILES ROAD TURNS LEFT (NORTHEAST) FOLLOW ROAD GO APPROX.
4.0 MILES TO "Y" INTERSECTION STAY LEFT GO APPROX. 2.7 MILES
TO "Y" INTERSECTION STAY LEFT GO APPROX. 0.4 MILES ROAD TURNS
LEFT (WEST) GO WEST APPROX. 0.55 MILES TO LEASE ROAD LEFT (SOUTH) TURN SOUTH GO APPROX. 0.81 MILES LOCATION ON LEFT (EAST) 200 FT.