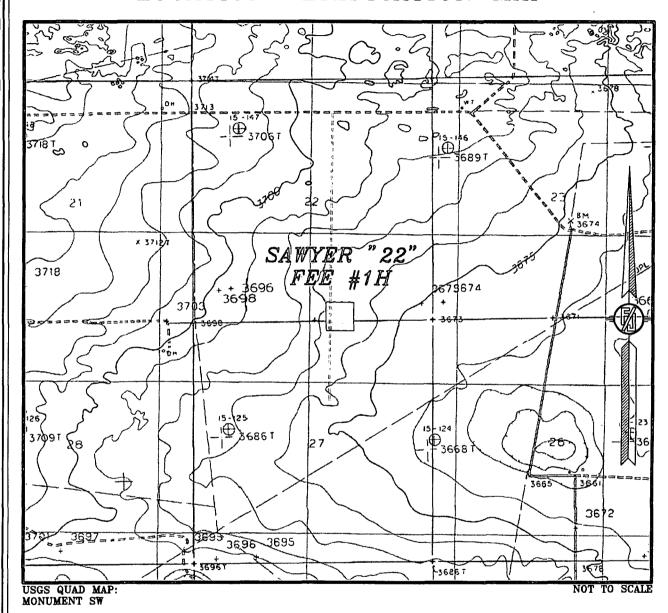

DEVON ENERGY PRODUCTION COMPANY, L.P.

SAWYER "22" FEE #1H LOCATED 80 FT. FROM THE SOUTH LINE AND 2060 FT. FROM THE EAST LINE OF SECTION 22, TOWNSHIP 20 SOUTH, RANGE 35 EAST, N.M.P.M. LEA COUNTY, STATE OF NEW MEXICO

JULY 22, 2013

SURVEY NO. 1983

MADRON SURVEYING, INC. 301 SOUTH CANAL CARLSBAD, NEW MEXICO