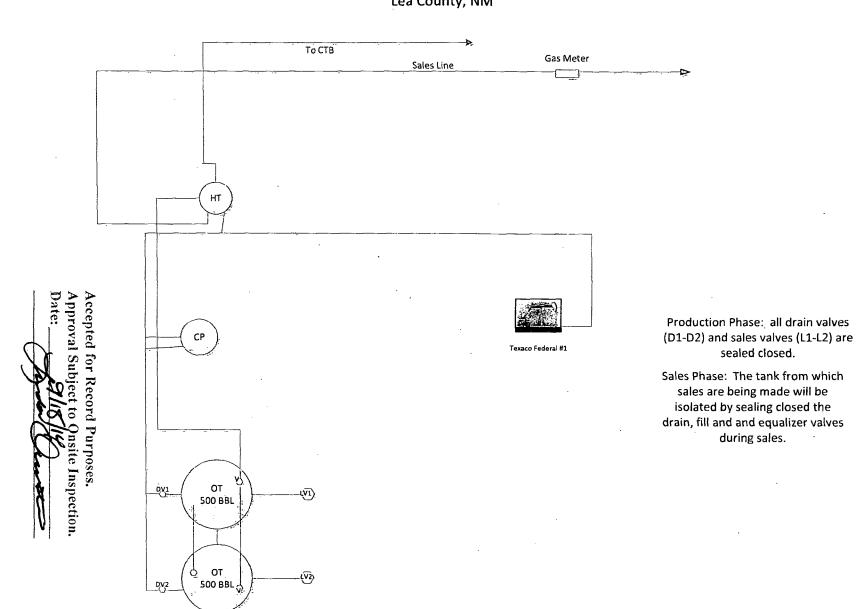

## SUNDRY NOTICES AND REPORTS ON WELLS

| SUNDRY NOTICES AND REPORTS ON WELLS  Do not use this form for proposals to drill or to re-enter an abandoned well. Use form 3160-3 (APD) for such proposals. |                                                                         |                                                                     |                                               | 6. If Indian, Allottee or Tribe Name     |                                              |
|--------------------------------------------------------------------------------------------------------------------------------------------------------------|-------------------------------------------------------------------------|---------------------------------------------------------------------|-----------------------------------------------|------------------------------------------|----------------------------------------------|
|                                                                                                                                                              |                                                                         |                                                                     |                                               |                                          |                                              |
| 1. Type of Well ☐ Gas Well ☐ Other RECEIVED                                                                                                                  |                                                                         |                                                                     |                                               | 8. Well Name and No. TEXACO FEDERAL 1    |                                              |
| 2. Name of Operator Contact: AMANDA L AVERY COG OPERATING LLC E-Mail: aavery@concho.com                                                                      |                                                                         |                                                                     |                                               | 9. API Well No.<br>30-025-30763          |                                              |
| 3a. Address       3b. Phone No. (include area code)         2208 W MAIN ST       Ph: 575-748-6940         ARTESIA, NM 88210       Ph: 575-748-6940           |                                                                         |                                                                     | ode)                                          | 10. Field and Pool, or Exploratory TONTO |                                              |
| 4. Location of Well (Footage, Sec., T., R., M., or Survey Description)                                                                                       |                                                                         |                                                                     |                                               | 11. County or Parish, and State          |                                              |
| Sec 14 T19S R33E Mer NMP NESW 2060FSL 1980FWL                                                                                                                |                                                                         |                                                                     |                                               | LEA COUNTY, NM                           |                                              |
| 12. CHECK APPI                                                                                                                                               | ROPRIATE BOX(ES) TO                                                     | INDICATE NATURE C                                                   | F NOTICE, RE                                  | PORT, OR OTHE                            | R DATA                                       |
| TYPE OF SUBMISSION                                                                                                                                           | TYPE OF ACTION                                                          |                                                                     |                                               |                                          |                                              |
| ☐ Notice of Intent                                                                                                                                           | ☐ Acidize                                                               | □ Deepen                                                            | Producti                                      | on (Start/Resume)                        | ■ Water Shut-Off                             |
| _                                                                                                                                                            | ☐ Alter Casing                                                          | ☐ Fracture Treat                                                    | ☐ Reclama                                     | tion .                                   | ■ Well Integrity                             |
| Subsequent Report                                                                                                                                            | □ Casing Repair                                                         | ■ New Construction                                                  | □ Recomp                                      | ete                                      | ☑ Other Site Facility Diagra m/Security Plan |
| ☐ Final Abandonment Notice                                                                                                                                   | Change Plans                                                            | □ Plug and Abandon                                                  | □ Tempora                                     | rily Abandon                             |                                              |
|                                                                                                                                                              | Convert to Injection                                                    | Plug Back                                                           | Water D                                       | isposal                                  | ·                                            |
| Please see attached Site Facil                                                                                                                               | lity Diagram.                                                           |                                                                     |                                               |                                          |                                              |
|                                                                                                                                                              | ·                                                                       |                                                                     | Accepted fo<br>Approval St<br>Date:           | r Record Purpo<br>Object to Onsite       | ses.<br>Inspection.                          |
| ·                                                                                                                                                            |                                                                         |                                                                     | — <u>(                                   </u> | udelin                                   | 422                                          |
|                                                                                                                                                              |                                                                         |                                                                     |                                               |                                          |                                              |
| 14. I hereby certify that the foregoing is                                                                                                                   | Electronic Submission #25                                               | ERATING LLC, sent to th                                             | e Hobbs                                       | •                                        |                                              |
| Name(Printed/Typed) AMANDA I                                                                                                                                 | ~ I'                                                                    | ORIZED REP                                                          | •                                             |                                          |                                              |
|                                                                                                                                                              |                                                                         |                                                                     |                                               |                                          |                                              |
| Signature (Electronic S                                                                                                                                      | ubmission)                                                              | Date 07/17                                                          | //2014                                        |                                          |                                              |
|                                                                                                                                                              | THIS SPACE FOR                                                          | FEDERAL OR STAT                                                     | E OFFICE US                                   | E                                        |                                              |
| Approved By                                                                                                                                                  |                                                                         | Title                                                               |                                               |                                          | Date                                         |
| Conditions of approval, if any, are attached tertify that the applicant holds legal or equivalent would entitle the applicant to conduction                  |                                                                         |                                                                     |                                               |                                          |                                              |
| Fitle 18 U.S.C. Section 1001 and Title 43 U.States any false, fictitious or fraudulent st                                                                    | J.S.C. Section 1212, make it a cri<br>atements or representations as to | me for any person knowingly a<br>any matter within its jurisdiction | nd willfully to mak                           | e to any department or a                 | agency of the United                         |