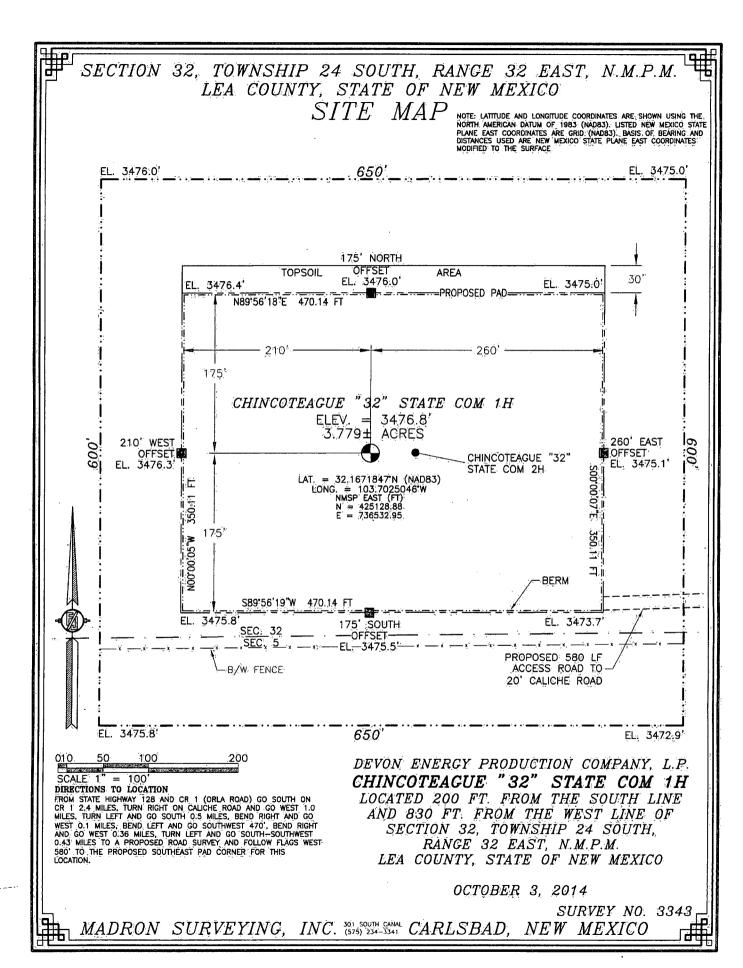

CHINCOTEAGUE "32" STATE COM 1H
LOCATED 200 FT. FROM THE SOUTH LINE
AND 830 FT. FROM THE WEST LINE OF
SECTION 32, TOWNSHIP 24 SOUTH,
RANGE 32 EAST, N.M.P.M.
LEA COUNTY, STATE OF NEW MEXICO

OCTOBER 3, 2014

SURVEY NO. 3343

MADRON SURVEYING, INC. 301 SOUTH CANAL CARLSBAD, NEW MEXICO