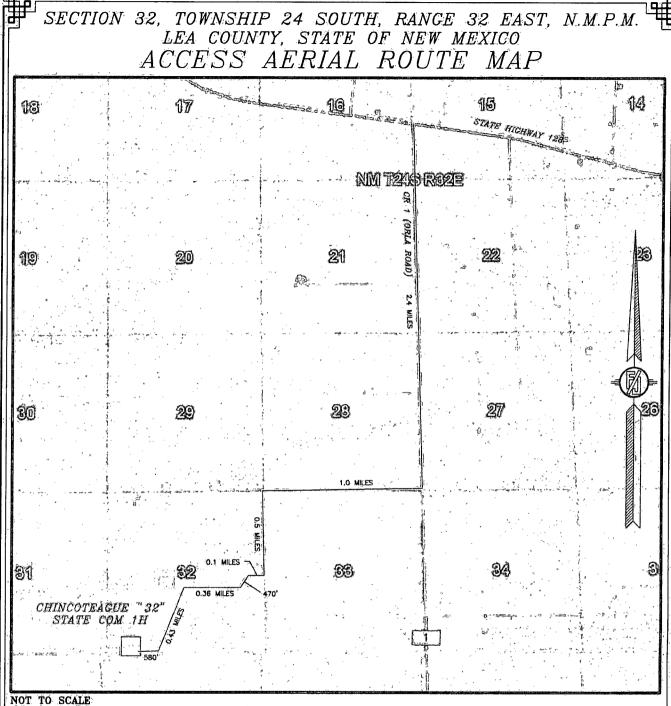

## SECTION 32, TOWNSHIP 24 SOUTH, RANGE 32 EAST, N.M.P.M. LEA COUNTY, STATE OF NEW MEXICO VICINITY MAP

DEVON ENERGY PRODUCTION COMPANY, L.P.

## DIRECTIONS TO LOCATION

FROM STATE HIGHWAY 128 AND CR 1 (ORLA ROAD) GO SOUTH ON CR 1 2.4 MILES, TURN RIGHT ON CALICHE ROAD AND GO WEST 1:0 MILES, TURN LEFT AND GO SOUTH 0.5 MILES, BEND RIGHT AND GO WEST 0.1 MILES, BEND LEFT AND GO SOUTHWEST 470, BEND RIGHT AND GO WEST 0.36 MILES, TURN LEFT AND GO SOUTH—SOUTHWEST 0.43 MILES TO A PROPOSED ROAD SURVEY AND FOLLOW FLAGS WEST 580' TO THE PROPOSED SOUTHEAST PAD CORNER FOR THIS LOCATION.