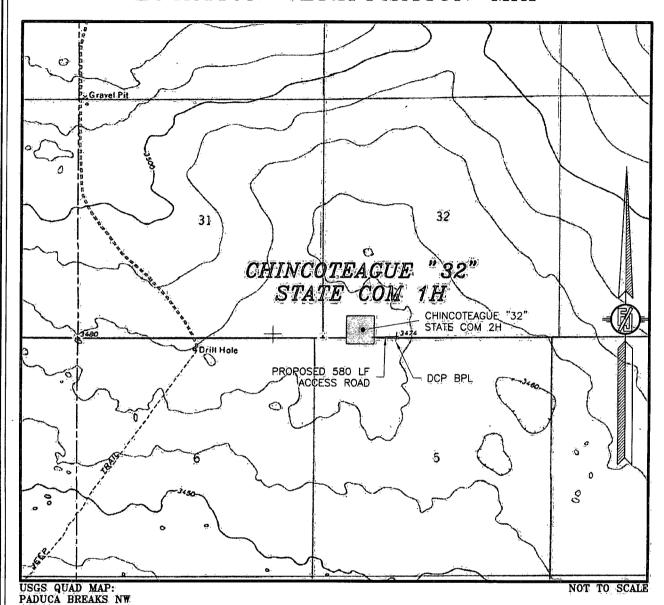

## SECTION 32, TOWNSHIP 24 SOUTH, RANGE 32 EAST, N.M.P.M. LEA COUNTY, STATE OF NEW MEXICO VICINITY MAP

DEVON ENERGY PRODUCTION COMPANY, L.P.