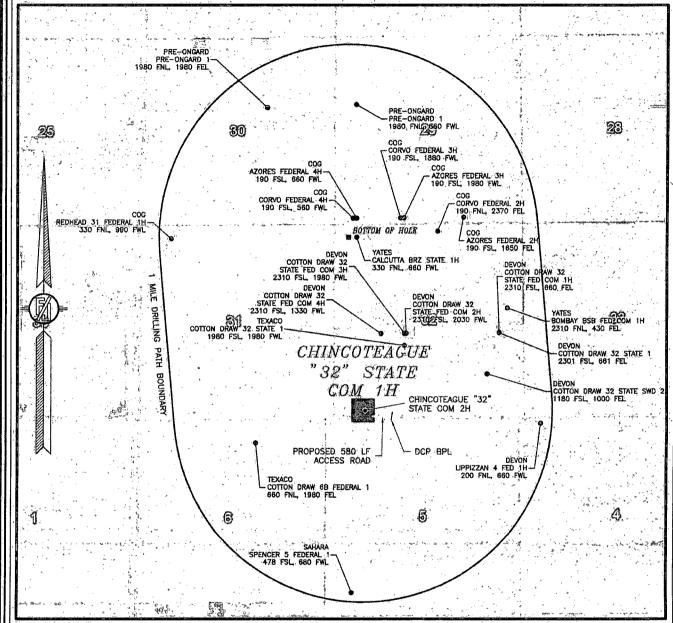

## SECTION 32, TOWNSHIP 24 SOUTH, RANGE 32 EAST, N.M.P.M. LEA COUNTY, STATE OF NEW MEXICO LOCATION VERIFICATION MAP

DEVON ENERGY PRODUCTION COMPANY, L.P.

CHINCOTEAGUE "32" STATE COM 1H

LOCATED 200 FT. FROM THE SOUTH LINE

AND 830 FT. FROM THE WEST LINE OF

SECTION 32, TOWNSHIP 24 SOUTH,

RANGE 32 EAST, N.M.P.M.

LEA COUNTY, STATE OF NEW MEXICO

OCTOBER 3, 2014

SURVEY NO. 3343

MADRON SURVEYING, INC. 301 SQUITH CANAL CARLSBAD, NEW MEXICO

CHINCOTEAGUE "32" STATE COM 1H
LOCATED 200 FT. FROM THE SOUTH LINE
AND 830 FT. FROM THE WEST LINE OF
SECTION 32, TOWNSHIP 24 SOUTH,
RANGE 32 EAST, N.M.P.M.
LEA COUNTY, STATE OF NEW MEXICO

OCTOBER 3, 2014

SURVEY NO. 3343

MADRON SURVEYING, INC. 301 SOUTH CANAL CARLSBAD, NEW MEXICO