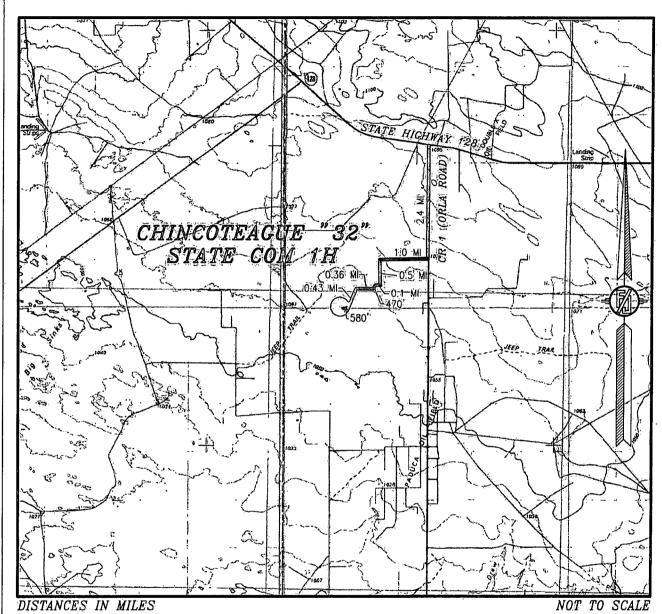

## SECTION 32, TOWNSHIP 24 SOUTH, RANGE 32 EAST, N.M.P.M. LEA COUNTY, STATE OF NEW MEXICO VICINITY MAP

DEVON ENERGY PRODUCTION COMPANY, L.P.

## DIRECTIONS TO LOCATION

FROM STATE HIGHWAY 128 AND CR 1 (ORLA ROAD) GO SOUTH ON CR 1 2.4 MILES, TURN RIGHT ON CALICHE ROAD AND GO WEST 1:0 MILES, TURN LEFT AND GO SOUTH 0.5 MILES, BEND RIGHT AND GO WEST 0.1 MILES, BEND LEFT AND GO SOUTHWEST 470, BEND RIGHT AND GO WEST 0.36 MILES, TURN LEFT AND GO SOUTH—SOUTHWEST 0.43 MILES TO A PROPOSED ROAD SURVEY AND FOLLOW FLAGS WEST 580' TO THE PROPOSED SOUTHEAST PAD CORNER FOR THIS LOCATION.