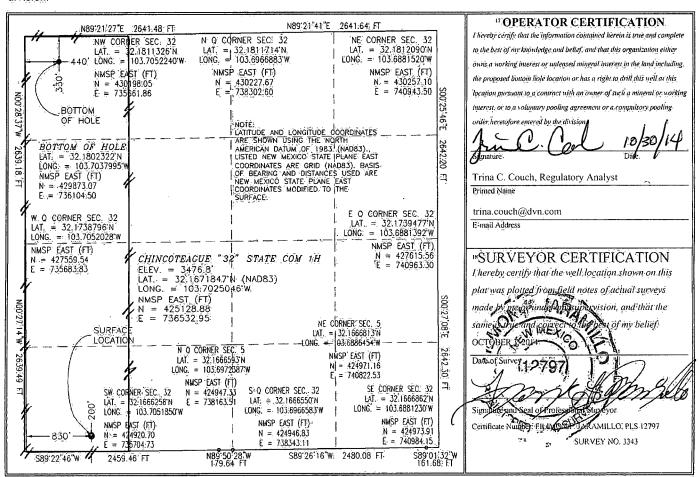

| API Number    |         |                                       |       | <sup>2</sup> Pool Code   |                       | WC-025 G-06 5253206M: BONE 9 |               |                  |                        |
|---------------|---------|---------------------------------------|-------|--------------------------|-----------------------|------------------------------|---------------|------------------|------------------------|
| 30-025-42215  |         |                                       | '     | 9789                     | 9 1                   | UC-025 (                     | 9-06 9:       | 2 <i>532.061</i> | 1: DONE 9              |
| 4 Property    |         |                                       | -     | <sup>6</sup> Well Number |                       |                              |               |                  |                        |
| 713839        |         | CHINCOTEAGUE 32 STATE COM             |       |                          |                       |                              |               |                  | 1H                     |
| 7 OGRID-No.   |         | <sup>3</sup> Operator Name            |       |                          |                       |                              |               |                  | <sup>9</sup> Elevation |
| 6137          |         | DEVON ENERGY PRODUCTION COMPANY, L.P. |       |                          |                       |                              |               |                  | 3476.8                 |
|               | •       |                                       |       |                          | <sup>10</sup> Surface | Location                     |               |                  |                        |
| UL or lot no. | Section | Township                              | Range | Lot ldn                  | Feet from the.        | North/South line             | Feet from the | East/West line   | County                 |
| . <b>M</b>    | 32      | 24·S                                  | 32 E  |                          | 200                   | SOUTH                        | :830          | WEST             | LEA                    |
|               |         |                                       | ii Bo | ottom Ho                 | le Location I         | Different From               | n Surface     |                  |                        |
| UL or lot no. | Section | Township                              | Range | Lot Idn                  | Feet from the         | North/South line             | Feet from the | East/West line   | County                 |
| D.            | 32      | 24 S                                  | 32 E  |                          | 330                   | NORTH                        | 440           | WEST             | LEA                    |

## SECTION 32, TOWNSHIP 24 SOUTH, RANGE 32 EAST, N.M.P.M. LEA COUNTY, STATE OF NEW MEXICO LOCATION VERIFICATION MAP

DEVON ENERGY PRODUCTION COMPANY, L.P.

CHINCOTEAGUE "32" STATE COM 1H

LOCATED 200 FT. FROM THE SOUTH LINE

AND 830 FT. FROM THE WEST LINE OF

SECTION 32, TOWNSHIP 24 SOUTH,

RANGE 32 EAST, N.M.P.M.

LEA COUNTY, STATE OF NEW MEXICO

OCTOBER 3, 2014

SURVEY NO. 3343

MADRON SURVEYING, INC. 301 SQUITH CANAL CARLSBAD, NEW MEXICO