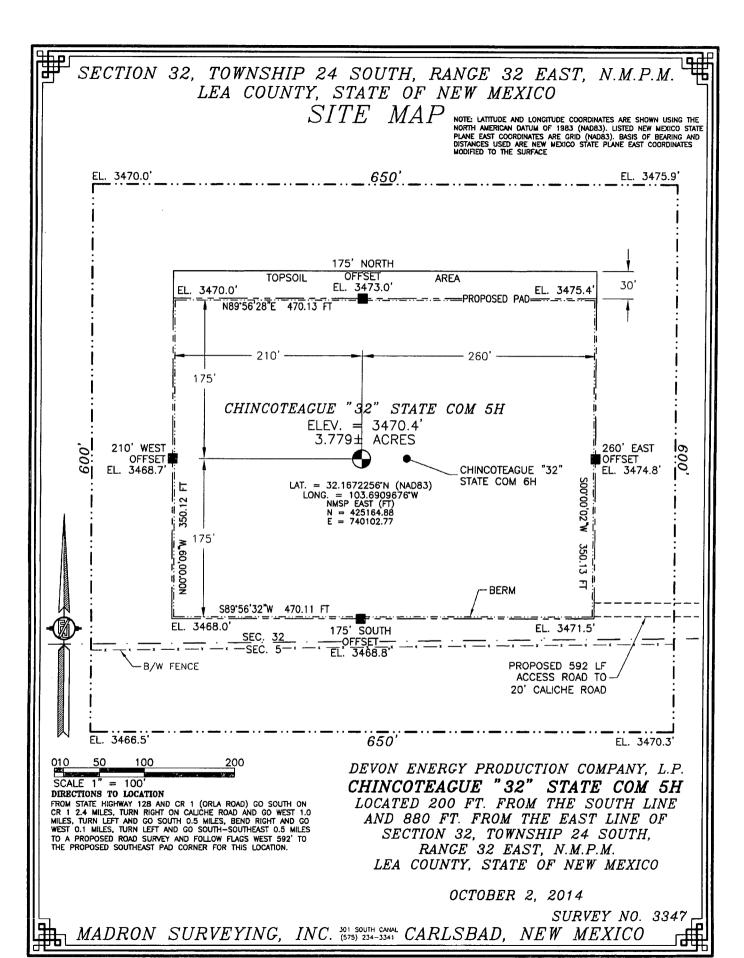

No allowable will be assigned to this completion until all interests have been consolidated or a non-standard unit has been approved by the division.

DEVON ENERGY PRODUCTION COMPANY, L.P.

CHINCOTEAGUE "32" STATE COM 5H

LOCATED 200 FT. FROM THE SOUTH LINE

AND 880 FT. FROM THE EAST LINE OF

SECTION 32, TOWNSHIP 24 SOUTH,

RANGE 32 EAST, N.M.P.M.

LEA COUNTY, STATE OF NEW MEXICO

OCTOBER 2, 2014

SURVEY NO. 3347

MADRON SURVEYING, INC. 301 SOUTH CANAL CARLSBAD, NEW MEXICO

DIRECTIONS TO LOCATION

DIRECTIONS TO LOCATION

FROM STATE HIGHWAY 128 AND CR 1 (ORLA ROAD) GO SOUTH ON CR 1 2.4 MILES, TURN RIGHT ON CALICHE ROAD AND GO WEST 1.0 MILES, TURN LEFT AND GO SOUTH 0.5 MILES, BEND RIGHT AND GO WEST 0.1 MILES, TURN LEFT AND GO SOUTH-SOUTHEAST 0.5 MILES TO A PROPOSED ROAD SURVEY AND FOLLOW FLAGS WEST 592' TO THE PROPOSED SOUTHEAST PAD CORNER FOR THIS LOCATION.