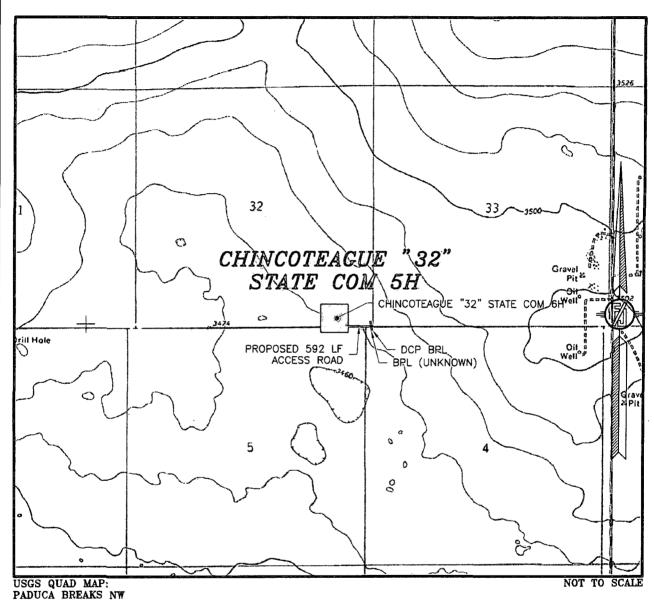

LEA COUNTY, STATE OF NEW MEXICO

OCTOBER 2, 2014

SURVEY NO. 3347

MADRON SURVEYING, INC. (575) 234-3341 CARLSBAD, NEW MEXICO

NOT TO SCALE AERIAL PHOTO: GOOGLE EARTH FEBRUARY 2014

DEVON ENERGY PRODUCTION COMPANY, L.P.

CHINCOTEAGUE "32" STATE COM 5H

LOCATED 200 FT. FROM THE SOUTH LINE

AND 880 FT. FROM THE EAST LINE OF

SECTION 32, TOWNSHIP 24 SOUTH,

RANGE 32 EAST, N.M.P.M.

LEA COUNTY, STATE OF NEW MEXICO

OCTOBER 2, 2014

SURVEY NO. 3347

MADRON SURVEYING, INC. 301 SOUTH CANAL CARLSBAD, NEW MEXICO

NOT TO SCALE AERIAL PHOTO: GOOGLE EARTH FEBRUARY 2014

DEVON ENERGY PRODUCTION COMPANY, L.P.

CHINCOTEAGUE "32" STATE COM 5H

LOCATED 200 FT. FROM THE SOUTH LINE

AND 880 FT. FROM THE EAST LINE OF

SECTION 32, TOWNSHIP 24 SOUTH,

RANGE 32 EAST, N.M.P.M.

LEA COUNTY, STATE OF NEW MEXICO

OCTOBER 2, 2014

SURVEY NO. 3347

MADRON SURVEYING, INC. 501 SOUTH CANAL CARLSBAD, NEW MEXICO