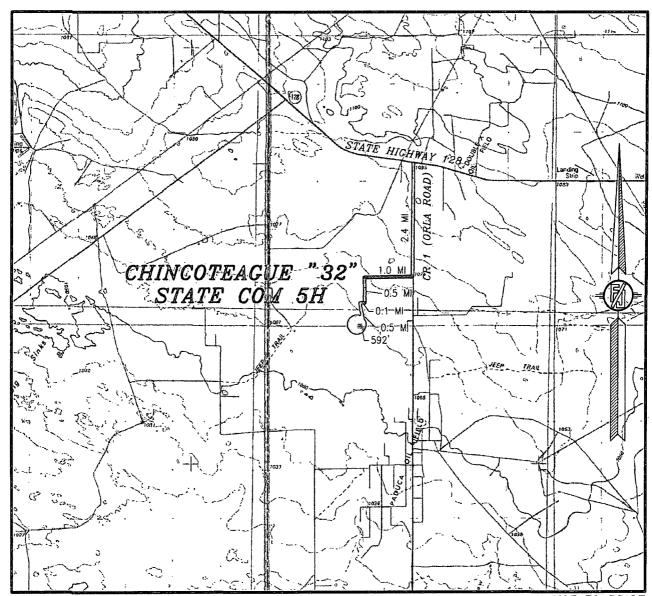

## SECTION 32, TOWNSHIP 24 SOUTH, RANGE 32 EAST, N.M.P.M. LEA COUNTY, STATE OF NEW MEXICO VICINITY MAP

DISTANCES IN MILES

*VOT TO SCALE* 

DEVON ENERGY PRODUCTION COMPANY, L.P.
CHINCOTEAGUE "32" STATE COM 5H

DIRECTIONS TO LOCATION

DIRECTIONS TO LOCATION

FROM STATE HIGHWAY 128 AND CR 1 (ORLA ROAD) GO SOUTH ON CR 1 2.4 MILES, TURN RIGHT ON CALICHE ROAD AND GO WEST 1.0 MILES, TURN LEFT AND GO SOUTH 0.5 MILES, BEND RIGHT AND GO WEST 0.1 MILES, TURN LEFT AND GO SOUTH-SOUTHEAST 0.5 MILES TO A PROPOSED ROAD SURVEY AND FOLLOW FLAGS WEST 592' TO THE PROPOSED SOUTHEAST PAD CORNER FOR THIS LOCATION.