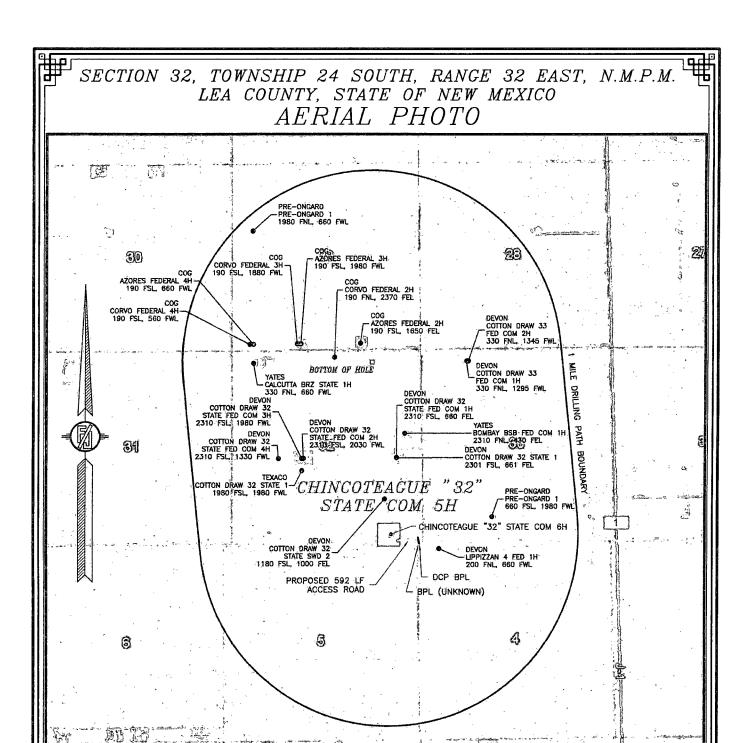

LEA COUNTY, STATE OF NEW MEXICO

OCTOBER 2, 2014

SURVEY NO. 3347

MADRON SURVEYING, INC. (575) 234-3341 CARLSBAD, NEW MEXICO

NOT TO SCALE AERIAL PHOTO: GOOGLE EARTH FEBRUARY 2014

DEVON ENERGY PRODUCTION COMPANY, L.P.

LOCATED 200 FT. FROM THE SOUTH LINE

AND 880 FT. FROM THE EAST LINE OF

SECTION 32, TOWNSHIP 24 SOUTH,

RANGE 32 EAST, N.M.P.M.

LEA COUNTY, STATE OF NEW MEXICO

OCTOBER 2, 2014

SURVEY NO. 3347

MADRON SURVEYING, INC. 301 SOUTH CANAL CARLSBAD, NEW MEXICO