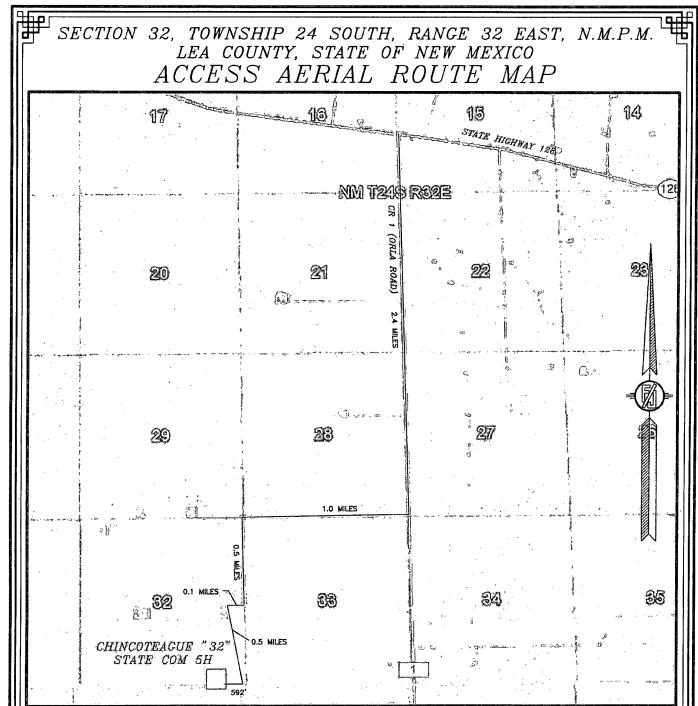

## SECTION 32, TOWNSHIP 24 SOUTH, RANGE 32 EAST, N.M.P.M. LEA COUNTY, STATE OF NEW MEXICO VICINITY MAP

DISTANCES IN MILES

*VOT TO SCALE* 

DEVON ENERGY PRODUCTION COMPANY, L.P.
CHINCOTEAGUE "32" STATE COM 5H

DIRECTIONS TO LOCATION

DIRECTIONS TO LOCATION

FROM STATE HIGHWAY 128 AND CR 1 (ORLA ROAD) GO SOUTH ON CR 1 2.4 MILES, TURN RIGHT ON CALICHE ROAD AND GO WEST 1.0 MILES, TURN LEFT AND GO SOUTH 0.5 MILES, BEND RIGHT AND GO WEST 0.1 MILES, TURN LEFT AND GO SOUTH-SOUTHEAST 0.5 MILES TO A PROPOSED ROAD SURVEY AND FOLLOW FLAGS WEST 592' TO THE PROPOSED SOUTHEAST PAD CORNER FOR THIS LOCATION.