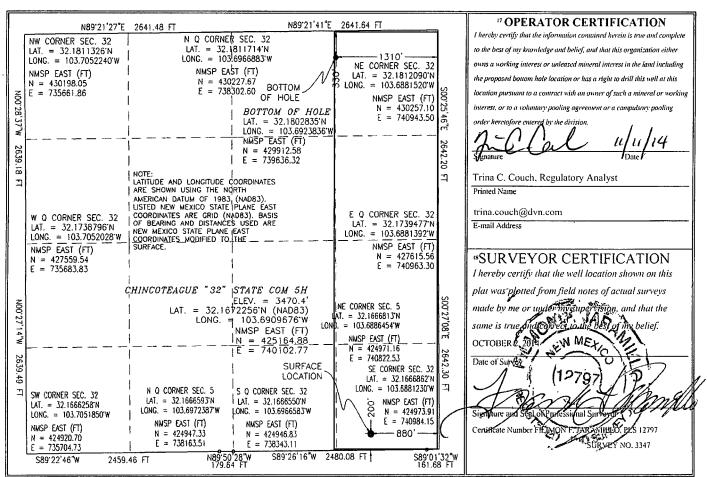

## OIL CONSERVATION DIVISION 1220 South St. Francis Dr.

Santa Fe, NM 87505

Form C-102

Revised August 1, 2011

HOBBS Sommone copy to appropriate
District Office

NOV 1 2 2014 AMENDED REPORT

WELL LOCATION AND ACREAGE DEDICATION PLANECEIVED

| 70-025-                              | 42264 Pool Code 97899 | WC-025 G-06                               | <sup>3</sup> Pool Name<br>52,532-06A | 4: Born GA  | nes |
|--------------------------------------|-----------------------|-------------------------------------------|--------------------------------------|-------------|-----|
| <sup>4</sup> Property Code<br>3/3839 |                       | 5 Property Name CHINCOTEAGUE 32 STATE COM |                                      |             |     |
| <sup>7</sup> OGRID №.                | 8 O                   | perator Name                              |                                      | 9 Elevation | 1   |
| 6137                                 | DEVON ENERGY PRO      | 3470.4                                    |                                      |             |     |

|                           |                         |               |               |            | <sup>™</sup> Surface | Location               |               |                     |               |
|---------------------------|-------------------------|---------------|---------------|------------|----------------------|------------------------|---------------|---------------------|---------------|
| UL or lot no.<br><b>P</b> | Section 32              | Township 24 S | Range<br>32 E | Let Idn    | Feet from the        | North/South line SOUTH | Feet from the | East/West line EAST | County<br>LEA |
|                           |                         |               | " Bc          | ttom Ho    | le Location I        | f Different Fron       | n Surface     | <u></u>             |               |
| UL or lot no.             | Section                 | Township      | Range         | Lot Idn    | Feet from the        | North/South line       | Feet from the | East/West line      | County        |
| A                         | 32                      | 24 S          | 32 E          |            | 330                  | NORTH                  | 1310          | EAST                | LEA           |
| 12 Dedicated Acres        | i <sup>13</sup> Joint o | r Infill 14 C | Consolidation | Code 15 Oi | rder No.             |                        |               | J                   |               |

No allowable will be assigned to this completion until all interests have been consolidated or a non-standard unit has been approved by the division.

DEVON ENERGY PRODUCTION COMPANY, L.P.

CHINCOTEAGUE "32" STATE COM 5H