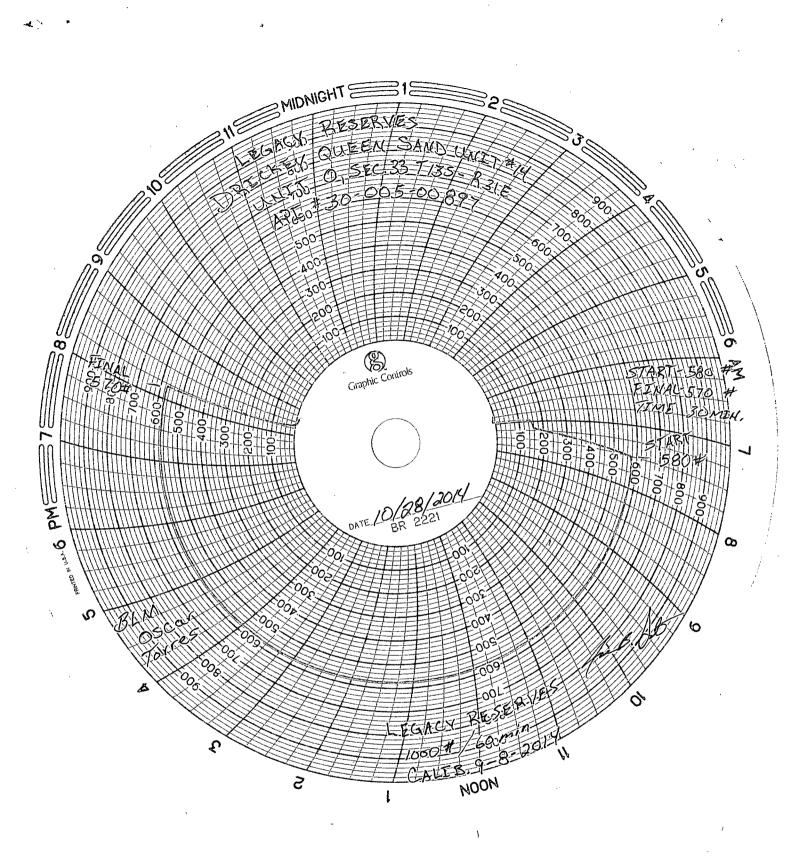

|                                                                                                                                                                                                                                                                                                                                                                                                                                                                                                                                                                                                                                                                                                                                                                                                                                                                                                                                                                                                                                                                                                                                                                                                                                                                                                                                                                   | UNITED STATES<br>PARTMENT OF THE IN<br>EAU OF LAND MANAG        |                                     | HOBBS OCC<br>NOV 14201 | 5. Lease Serial No.                                                    | ORM APPROVED<br>DMB No. 1004-0137<br>pires: October 31, 201 | COPY                |  |
|-------------------------------------------------------------------------------------------------------------------------------------------------------------------------------------------------------------------------------------------------------------------------------------------------------------------------------------------------------------------------------------------------------------------------------------------------------------------------------------------------------------------------------------------------------------------------------------------------------------------------------------------------------------------------------------------------------------------------------------------------------------------------------------------------------------------------------------------------------------------------------------------------------------------------------------------------------------------------------------------------------------------------------------------------------------------------------------------------------------------------------------------------------------------------------------------------------------------------------------------------------------------------------------------------------------------------------------------------------------------|-----------------------------------------------------------------|-------------------------------------|------------------------|------------------------------------------------------------------------|-------------------------------------------------------------|---------------------|--|
| SUNDRY NOTICES AND REPORTS ON WELLS<br>Do not use this form for proposals to drill or to re-enter an<br>abandoned well. Use Form 3160-3 (APD) for such proposals.                                                                                                                                                                                                                                                                                                                                                                                                                                                                                                                                                                                                                                                                                                                                                                                                                                                                                                                                                                                                                                                                                                                                                                                                 |                                                                 |                                     |                        | NM-03927<br>6. If Indian, Allottee or Tribe Name                       |                                                             |                     |  |
| SUBMIT IN TRIPLICATE – Other instructions on page 2.                                                                                                                                                                                                                                                                                                                                                                                                                                                                                                                                                                                                                                                                                                                                                                                                                                                                                                                                                                                                                                                                                                                                                                                                                                                                                                              |                                                                 |                                     |                        | 7. If Unit of CA/Agreement, Name and/or No.<br>DRICKEY QUEEN SAND UNIT |                                                             |                     |  |
| 1. Type of Well    Image: Constraint of Well <tr< td=""><td>8. Well Name and No.<br/>DRICKEY QUEEN</td><td colspan="3">8. Well Name and No.<br/>DRICKEY QUEEN SAND UNIT #14</td></tr<> |                                                                 |                                     |                        | 8. Well Name and No.<br>DRICKEY QUEEN                                  | 8. Well Name and No.<br>DRICKEY QUEEN SAND UNIT #14         |                     |  |
| 2. Name of Operator<br>LEGACY RESERVES OPERATING LP                                                                                                                                                                                                                                                                                                                                                                                                                                                                                                                                                                                                                                                                                                                                                                                                                                                                                                                                                                                                                                                                                                                                                                                                                                                                                                               |                                                                 |                                     |                        |                                                                        | 9. API Well No.<br>30-005-00897                             |                     |  |
| PO BOX 10848                                                                                                                                                                                                                                                                                                                                                                                                                                                                                                                                                                                                                                                                                                                                                                                                                                                                                                                                                                                                                                                                                                                                                                                                                                                                                                                                                      |                                                                 | . Phone No. (inclua<br>432-689-5200 | le area code)          | 10. Field and Pool or Exploratory Area<br>CAPROCK; QUEEN               |                                                             |                     |  |
| 4. Location of Well (Footage, Sec., T.,R.,M., or Survey Description)<br>660' FSL & 1980' FEL, UNIT LETTER O, SEC 33, T13S, R31E                                                                                                                                                                                                                                                                                                                                                                                                                                                                                                                                                                                                                                                                                                                                                                                                                                                                                                                                                                                                                                                                                                                                                                                                                                   |                                                                 |                                     |                        | 11. County or Parish, State<br>CHAVES CO., NM                          |                                                             |                     |  |
| 12. CHEC                                                                                                                                                                                                                                                                                                                                                                                                                                                                                                                                                                                                                                                                                                                                                                                                                                                                                                                                                                                                                                                                                                                                                                                                                                                                                                                                                          | K THE APPROPRIATE BOX(I                                         | ES) TO INDICATE                     | NATURE OF NOTI         | CE, REPORT OR OTHE                                                     | ER DATA                                                     | <br>,               |  |
| TYPE OF SUBMISSION                                                                                                                                                                                                                                                                                                                                                                                                                                                                                                                                                                                                                                                                                                                                                                                                                                                                                                                                                                                                                                                                                                                                                                                                                                                                                                                                                | •                                                               |                                     | TYPE OF ACT            | TON                                                                    |                                                             |                     |  |
| Notice of Intent                                                                                                                                                                                                                                                                                                                                                                                                                                                                                                                                                                                                                                                                                                                                                                                                                                                                                                                                                                                                                                                                                                                                                                                                                                                                                                                                                  | Acidize Deepen<br>Alter Casing Fracture<br>Casing Repair New Co |                                     | it 🗌 Recl              | uction (Start/Resume)<br>amation<br>omplete                            | Water Shut-Off                                              |                     |  |
| ✓ Subsequent Report                                                                                                                                                                                                                                                                                                                                                                                                                                                                                                                                                                                                                                                                                                                                                                                                                                                                                                                                                                                                                                                                                                                                                                                                                                                                                                                                               | Change Plans                                                    | Plug and Aba                        | andon 🗹 Tem            | porarily Abandon                                                       |                                                             |                     |  |
| 10/28/14 RAN MIT, PRESSURE CA<br>WELL IS NOW IN TA STA                                                                                                                                                                                                                                                                                                                                                                                                                                                                                                                                                                                                                                                                                                                                                                                                                                                                                                                                                                                                                                                                                                                                                                                                                                                                                                            |                                                                 | 30 MIN. WITNESS                     | SED BY BLM-OSCA        | ,<br>R TORRES. CHART ,                                                 | ATTACHED.                                                   |                     |  |
| 14. I hereby certify that the foregoing is t                                                                                                                                                                                                                                                                                                                                                                                                                                                                                                                                                                                                                                                                                                                                                                                                                                                                                                                                                                                                                                                                                                                                                                                                                                                                                                                      | rue and correct. Name (Printed/Ty                               | vped)                               |                        |                                                                        |                                                             |                     |  |
|                                                                                                                                                                                                                                                                                                                                                                                                                                                                                                                                                                                                                                                                                                                                                                                                                                                                                                                                                                                                                                                                                                                                                                                                                                                                                                                                                                   |                                                                 |                                     | Title REGULATORY TECH  |                                                                        |                                                             |                     |  |
| Signature Lang in                                                                                                                                                                                                                                                                                                                                                                                                                                                                                                                                                                                                                                                                                                                                                                                                                                                                                                                                                                                                                                                                                                                                                                                                                                                                                                                                                 | 2                                                               | Date                                | 11/10/2014             |                                                                        |                                                             |                     |  |
|                                                                                                                                                                                                                                                                                                                                                                                                                                                                                                                                                                                                                                                                                                                                                                                                                                                                                                                                                                                                                                                                                                                                                                                                                                                                                                                                                                   | THIS SPACE FO                                                   | OR FEDERAL                          | OR STATE OF            | FICE USE                                                               |                                                             |                     |  |
| Approved by<br>Conditions of approval, if any, are attached<br>that the applicant holds legal or equitable t<br>entitle the applicant to conduct operations                                                                                                                                                                                                                                                                                                                                                                                                                                                                                                                                                                                                                                                                                                                                                                                                                                                                                                                                                                                                                                                                                                                                                                                                       | itle to those rights in the subject le                          | t warrant or certify                | Title<br>Office        | r                                                                      | Date                                                        |                     |  |
| Title 18 U.S.C. Section 1001 and Title 43 fictitious or fraudulent statements or repre-                                                                                                                                                                                                                                                                                                                                                                                                                                                                                                                                                                                                                                                                                                                                                                                                                                                                                                                                                                                                                                                                                                                                                                                                                                                                           | U.S.C. Section 1212, make it a cri                              |                                     | nowingly and willfully | to make to any departmen                                               | t or agency of the Unite                                    | d States any falsé, |  |
| (Instructions on page 2)                                                                                                                                                                                                                                                                                                                                                                                                                                                                                                                                                                                                                                                                                                                                                                                                                                                                                                                                                                                                                                                                                                                                                                                                                                                                                                                                          |                                                                 |                                     | 1                      |                                                                        | NOV 2                                                       | 5 2014              |  |