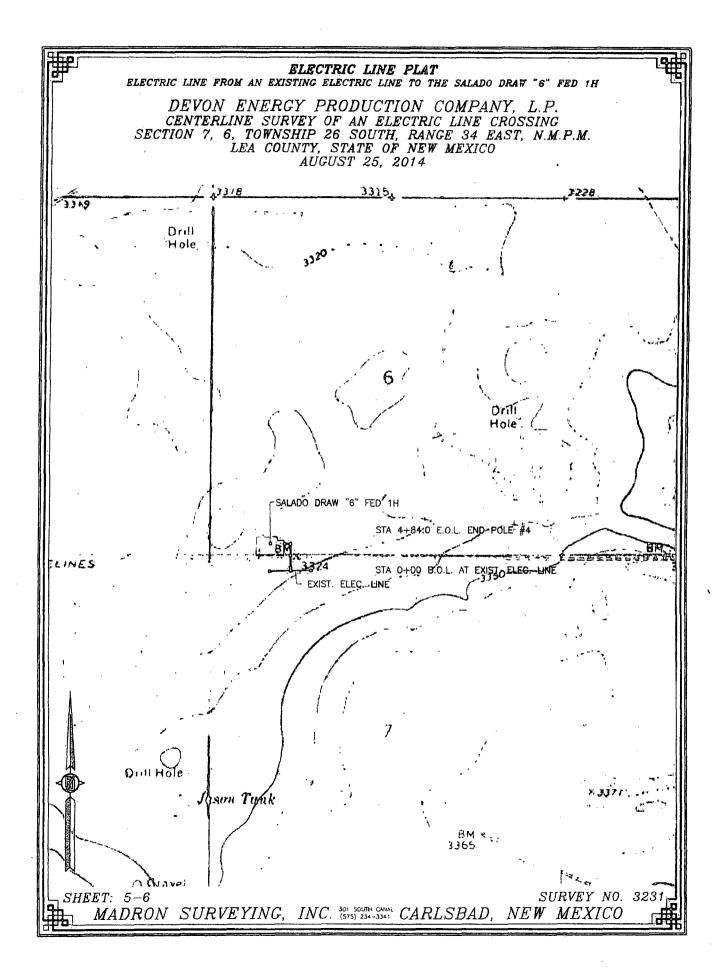

| Y. 11  |
|        | SHEET: 2-6<br>MADRON SURVEYINC, UNC: 1975) 24-3341<br>MADRON SURVEYINC, UNC: 1975) 24-3341<br>CARLSBAD, NEW MEXICO                                                                                                                                                                                                                                                                                                                                                                                                                                                                                                                   | 31<br> |

•

`

•

,









## Company Reference: Devon Energy Production Company Well No. & Name: Salado Draw 6 Fed 1H Overhead Powerline

## STANDARD STIPULATIONS FOR OVERHEAD ELECTRIC DISTRIBUTION LINES

A copy of the grant and attachments, including stipulations, survey plat and/or map, will be on location during construction. BLM personnel may request to you a copy of your permit during construction to ensure compliance with all stipulations.

Holder agrees to comply with the following stipulations to the satisfaction of the Authorized Officer:

1. The holder shall indemnify the United States against any liability for damage to life or property arising from the occupancy or use of public lands under this grant.

2. The holder shall comply with all applicable Federal laws and regulations existing or hereafter