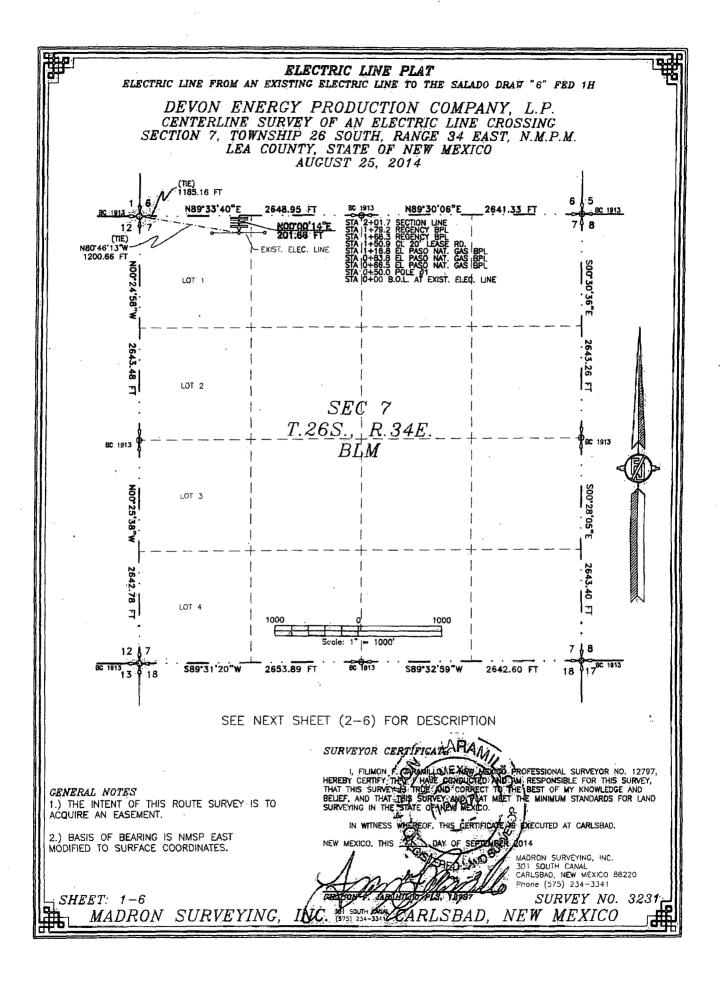

| D** BLM RI<br>1   Z014                                           | EVISED ** BLI                                                                        | VI REVISEI                                             | D ** BLM REVISED                                             | ) **            |          |  |

•

DEC 0 1 2014



|        | ELECTRIC LINE PLAT<br>ELECTRIC LINE FROM AN EXISTING ELECTRIC LINE TO THE SALADO DRAFT "6" FED 1H                                                                                                                                                                                                                                                                                                                                                                                                                                                                                                                                    |        |
|--------|---------------------------------------------------------------------------------------------------------------------------------------------------------