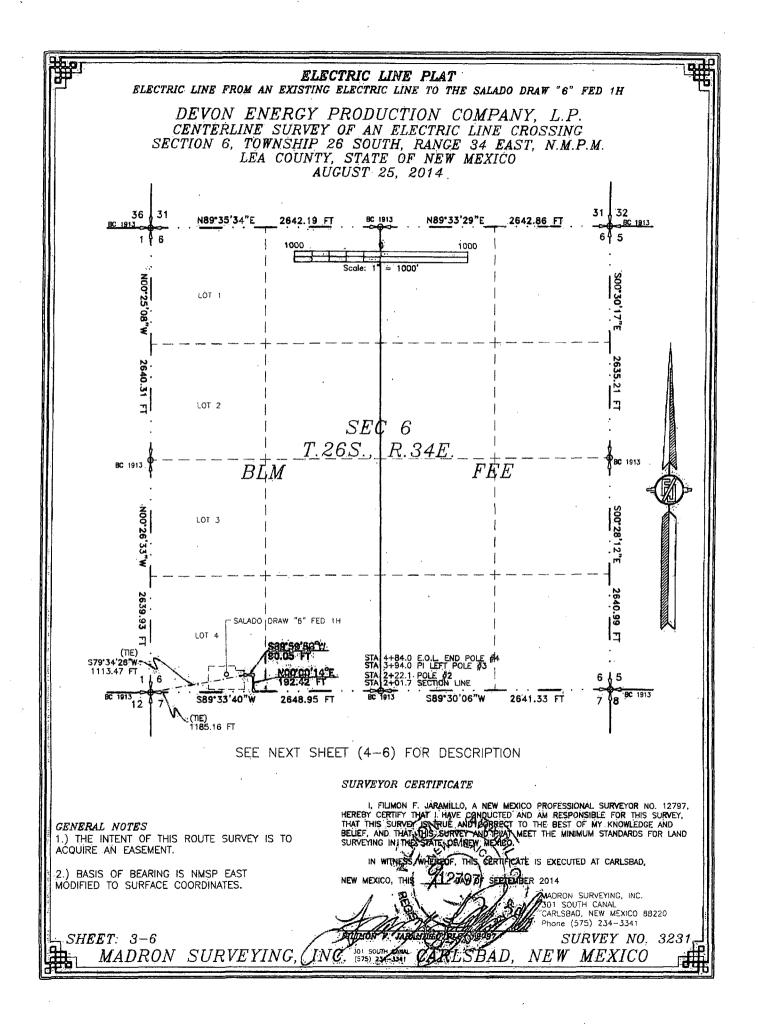

| Y. 11  |
|        | SHEET: 2-6<br>MADRON SURVEYINC, UNC: 1975) 24-3341<br>MADRON SURVEYINC, UNC: 1975) 24-3341<br>CARLSBAD, NEW MEXICO                                                                                                                                                                                                                                                                                                                                                                                                                                                                                                                   | 31<br> |

•

`

•

,









## Company Reference: Devon Energy Production Company Well No. & Name: Salado Draw 6 Fed 1H Overhead Powerline

## STANDARD STIPULATIONS FOR OVERHEAD ELECTRIC DISTRIBUTION LINES

A copy of the grant and attachments, including stipulations, survey plat and/or map, will be on location during construction. BLM personnel may request to you a copy of your permit during construction to ensure compliance with all stipulations.

Holder agrees to comply with the following stipulations to the satisfaction of the Authorized Officer:

1. The holder shall indemnify the United States against any liability for damage to life or property arising from the occupancy or use of public lands under this grant.

2. The holder shall comply with all applicable Federal laws and regulations existing or herea