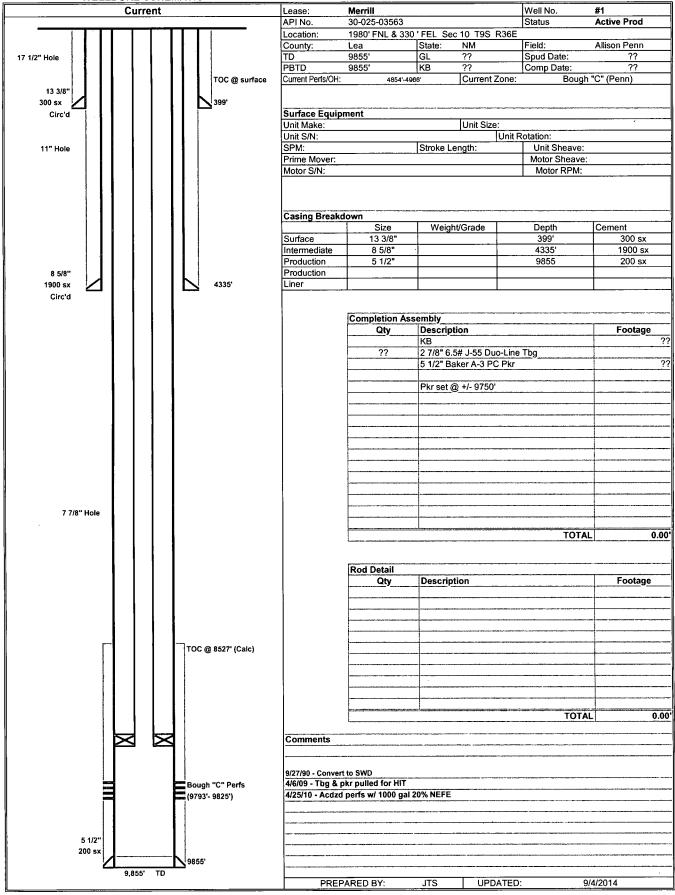

| Submit 1 Copy To<br>Office                                                                                                                                      | o Appropriate Distri | N.                   | State of New Mexico |                       | Form C-103                        |                          |
|-----------------------------------------------------------------------------------------------------------------------------------------------------------------|----------------------|----------------------|---------------------|-----------------------|-----------------------------------|--------------------------|
| District 1 (575) 393-6161 HOES CEDERGY, Minerals and Natural Resources 1625 N. French Dr., Hobbs, NM 88240                                                      |                      |                      |                     |                       | WELL API NO.                      | Revised July 18, 2013    |
| District II – (575) 748-1283 811 S. First St., Artesia, NM 88210 2 1 2014 CONSERVATION DIVISION District III – (505) 334-6178 1220 South St. Francis Dr         |                      |                      |                     |                       | 30-025-035                        |                          |
| 1220 South St. Francis Dr.                                                                                                                                      |                      |                      |                     |                       | 5. Indicate Type of STATE         |                          |
| District IV – (505) 476-3460  1220 S. St. Francis Dr., Santa Fe, NM 87505  87505                                                                                |                      |                      |                     |                       | 6. State Oil & Gas<br>NM-17923-00 |                          |
| SUNDRY NOTICES AND REPORTS ON WELLS                                                                                                                             |                      |                      |                     |                       | 7. Lease Name or U                | Jnit Agreement Name      |
| (DO NOT USE THIS FORM FOR PROPOSALS TO DRILL OR TO DEEPEN OR PLUG BACK TO A DIFFERENT RESERVOIR. USE "APPLICATION FOR PERMIT" (FORM G-101) FOR SUCH PROPOSALS.) |                      |                      |                     |                       | Merrell                           |                          |
| 1. Type of Well: Oil Well Gas Well X Other SWD                                                                                                                  |                      |                      |                     |                       | 8. Well Number                    | 1 /                      |
| 2. Name of Operator ENERGYQUEST II, LLC                                                                                                                         |                      |                      |                     |                       | 9. OGRID Number                   |                          |
| 3. Address of Operator 4526 RESEARCH FOREST DR., SUITE 200                                                                                                      |                      |                      |                     |                       | 10. Pool name or W                |                          |
| THE WOODLANDS, TX 77381  4. Well Location                                                                                                                       |                      |                      |                     |                       | SWD; Bougl                        | h                        |
| Unit Letter H : 1980 feet from the North line and 330 feet from the East line                                                                                   |                      |                      |                     |                       |                                   |                          |
| Section                                                                                                                                                         |                      |                      |                     | ange 36E              |                                   | County                   |
| 11. Elevation (Show whether DR, RKB, RT, GR, etc.) 4070 DF                                                                                                      |                      |                      |                     |                       |                                   |                          |
| 40/0 DF                                                                                                                                                         |                      |                      |                     |                       |                                   |                          |
| 12. Check Appropriate Box to Indicate Nature of Notice, Report or Other Data                                                                                    |                      |                      |                     |                       |                                   |                          |
| NOTICE OF INTENTION TO: SUBSEQUENT REPORT OF:                                                                                                                   |                      |                      |                     |                       |                                   |                          |
| PERFORM REMEDIAL WORK ☑ PLUG AND ABANDON ☐ REMEDIAL WORK ☐ ALTERING CASING TEMPORARILY ABANDON ☐ CHANGE PLANS ☐ COMMENCE DRILLING OPNS.☐ P AND A                |                      |                      |                     |                       |                                   |                          |
| TEMPORARILY ABANDON                                                                                                                                             |                      |                      |                     |                       |                                   |                          |
| DOWNHOLE COMMINGLE                                                                                                                                              |                      |                      |                     |                       |                                   |                          |
| CLOSED-LOO<br>OTHER:                                                                                                                                            | PSYSTEM              |                      | П                   | OTHER:                |                                   |                          |
|                                                                                                                                                                 | pé proposed or c     | ompleted operations. | (Clearly state all  |                       | give pertinent dates,             | including estimated date |
| of starting any proposed work). SEE RULE 19.15.7.14 NMAC. For Multiple Completions: Attach wellbore diagram of proposed completion or recompletion.             |                      |                      |                     |                       |                                   |                          |
| Well failed MIT.                                                                                                                                                |                      |                      |                     |                       |                                   |                          |
| Estimated start date 12/04/2014. Proposed operation as follows: MIRU PU. Release packer & pull out of hole with                                                 |                      |                      |                     |                       |                                   |                          |
| injection tubing & packer. Redress/replace packer & pressure test tubing running back in hole. Circulate packer fluid.                                          |                      |                      |                     |                       |                                   |                          |
| Set packer @ +/-9,750'. Notify & run MIT for compliance with state witness present.                                                                             |                      |                      |                     |                       |                                   |                          |
|                                                                                                                                                                 |                      |                      |                     |                       |                                   |                          |
|                                                                                                                                                                 |                      |                      |                     |                       |                                   |                          |
|                                                                                                                                                                 |                      |                      |                     |                       |                                   |                          |
|                                                                                                                                                                 |                      |                      |                     |                       |                                   |                          |
| Γ-                                                                                                                                                              |                      |                      |                     |                       |                                   | 7                        |
| Spud Date:                                                                                                                                                      | 09/07/58             |                      | Rig Release Da      | <sub>ite:</sub> 10/24 | 1/58                              |                          |
| L.                                                                                                                                                              |                      |                      |                     | <b>L</b>              |                                   |                          |
| hereby certify that the information above is true and complete to the best of my knowledge and belief.                                                          |                      |                      |                     |                       |                                   |                          |
|                                                                                                                                                                 |                      |                      |                     |                       |                                   |                          |
| SIGNATURE Lebya Moore TITLE Production Analyst DATE 11/20/2014                                                                                                  |                      |                      |                     |                       |                                   |                          |
| Type or print name Debra Moore E-mail address: debra.moore@energyquest.us PHONE: 281-875-6200                                                                   |                      |                      |                     |                       |                                   |                          |
| APPROVED BY                                                                                                                                                     | Right                | O Ness and           | CTITLE S            | Staff Work            | DATE                              | 1//25/20in               |
| CONDITION OF APPROVAL: Notify OCD DISTRICT OFFICE 24 HOURS  CONDITION OF APPROVAL: Notify OCD DISTRICT OFFICE 24 HOURS                                          |                      |                      |                     |                       |                                   |                          |