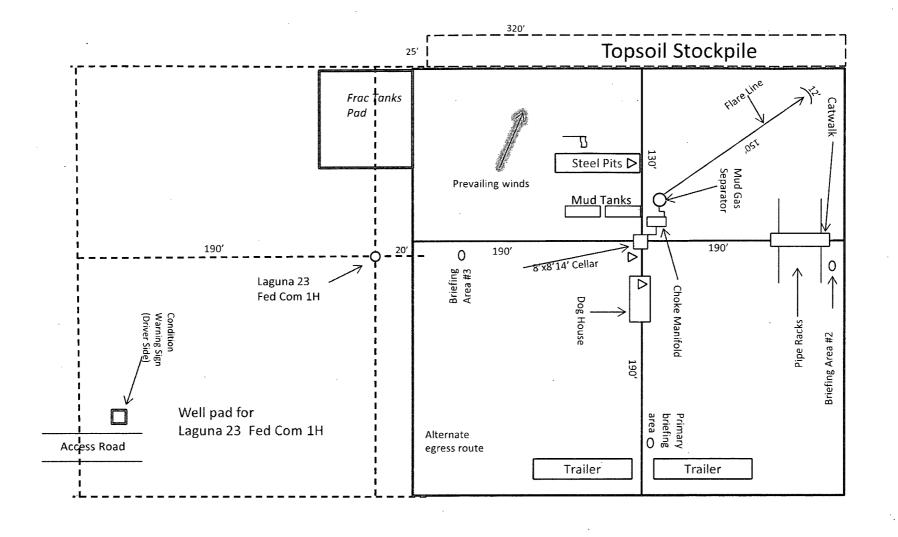

| ompletion in a new interval, a F<br>ding reclamation, have been con<br>V-door facing<br>ACCEPTED<br>ACCEPTED<br>NO<br>BURE<br>II Information System<br>to the Hobbs<br>11/05/2014 (15LJ0233SE)<br>ETING & PRODUCTION S<br>2014<br>OFFICE USE<br>D FERNANDEZ | orm 3160-4 shall be filed one<br>ppleted, and the operator has<br>FOR RECORD<br>FOR RECORD<br>25 2014<br>N 25 2014<br>N 0F LAND MANAGEMEN<br>AU OF LAND MANAGEMEN<br>AU OF LAND MANAGEMEN |  |

DE: 0 2 2014



| Lease Road |                                                                                                                                                 |        |                                                                                              |
|------------|-------------------------------------------------------------------------------------------------------------------------------------------------|--------|----------------------------------------------------------------------------------------------|
| Γ<br>· Δ   | <ul> <li>Wind Direction Indicators</li> <li>(wind sock or streamers)</li> <li>H2S Monitors</li> <li>(alarms at bell nipple and shale</li> </ul> | N<br>↑ | Exhibit D – Rig Diagram<br>Laguna 23 Federal Com #3H<br>Nearburg Producing Co.<br>23-20S-34E |
| 0