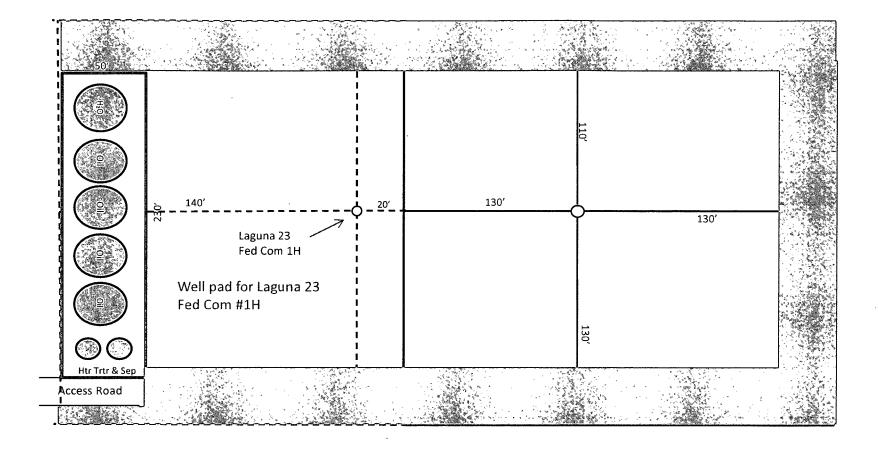

|
|------------|-------------------------------------------------------------------------------------------------------------------------------------------------|--------|----------------------------------------------------------------------------------------------|
| Γ<br>· Δ   | <ul> <li>Wind Direction Indicators</li> <li>(wind sock or streamers)</li> <li>H2S Monitors</li> <li>(alarms at bell nipple and shale</li> </ul> | N<br>↑ | Exhibit D – Rig Diagram<br>Laguna 23 Federal Com #3H<br>Nearburg Producing Co.<br>23-20S-34E |
| 0          | shaker)<br>Briefing Areas                                                                                                                       |        | SHL 330 FSL & 2130 FWL<br>BHL 330 FNL & 2130 FWL<br>Lea County, NM                           |



Lease Road Exhibit D-1 Ν Interim Reclamation Diagram Laguna 23 Federal Com #3H Ο Wellbore Production Nearburg Producing Co. Facilities 23-20S-34E Interim SHL 330 FSL & 2130 FWL Reclamation BHL 330 FNL & 2130 FWL Lea County, NM