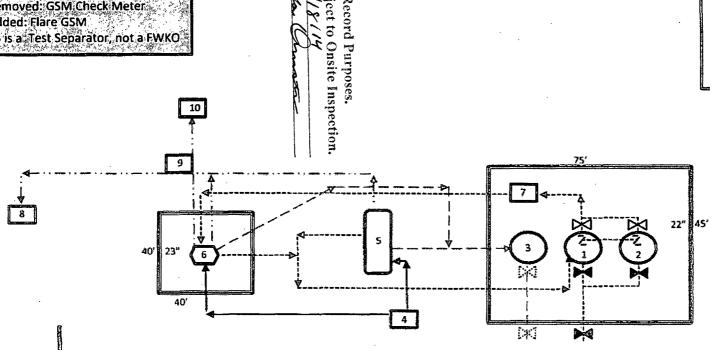

#5 is a Test Separator, not a FWKO

**Entrance** 

Added: Flare GSM

Site Facility Diagram Linn Operating, Inc. Site Facility Plan Located at Hobbs, New Mexico Field Office 2130 West Bender Hobbs, New Mexico 88240 Office Hours 7:00 AM-4:00 PM MST

> Prepared by John Watson August 2013

Monday-Thursday and every other Friday.

- Flow Line
- Water Line
- \* Oil Line
- · Gas Line
- Burm
- Water Tank Valve
- Open not Sealed
- Open/Closed
- Sealed Closed or open for circulating Sealed Closed
- - Open during sale of disposition Sealed Open/Closed
- Oil fill from separation
- Load Line Valve
- Sealed and or locked Out of Service

1-Welded Steel Oil Tank 500 BBL #63400

- 2-Welded Steel Oil Tank 500 BBL #63401
- 3-Fiberglass Water Tank 500 BBL
- 4-Header
- 5-4 Ft X 6 Ft Horizontal Test Separator
- 6-6 Ft X 20 Ft Heater Treater Production
- 7-Circulating Pump
- 8-GSM Southern Union Gas Meter ID 63351
- 9-Flare GSM ID S.Leonard
- 10-Flare