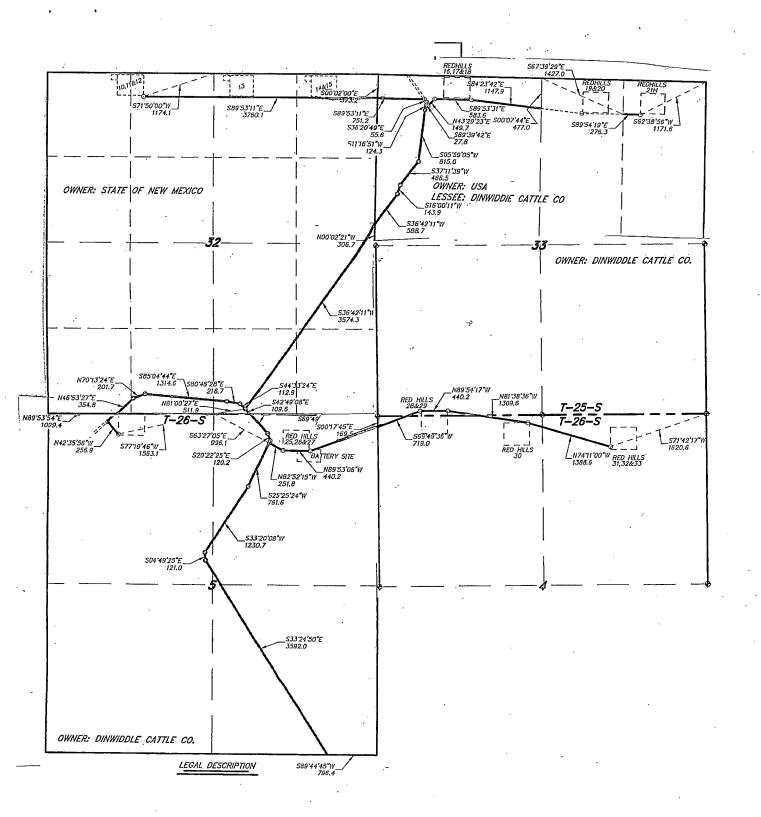

| SULVEVS                                  | (575) 393-7316 - Office                            |                                                                              | <b>N</b> |       |
| and the second se | focused on excellence<br>in the oilfield | (575) 392–2206 – Fax<br>basinsurveys.com           | YELLOW TINT – USA LAND<br>BLUE TINT – STATE LAND<br>NATURAL COLOR – FEE LAND |          | ENE   |







Red Hills Unit Lease Road Information Plat consolidation