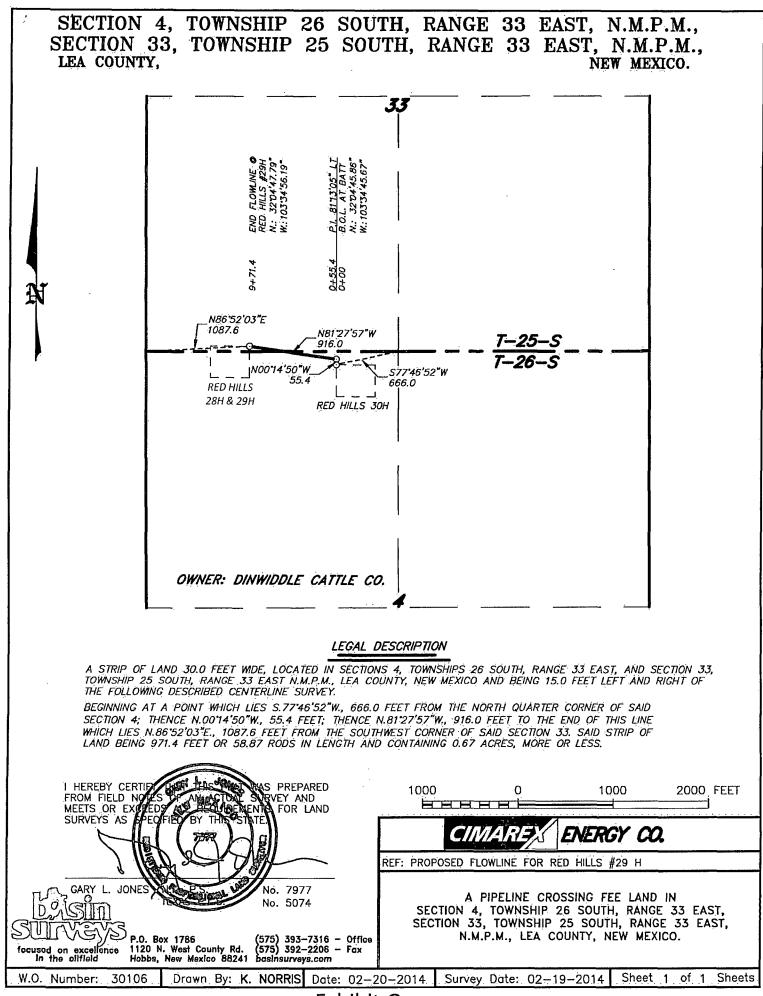

•

DEC 0 4 2014

Exhibit C-1

Exhibit G

Exhibit G

| ł                                                                                                                                                                                                                                                                                                                                                                                                                                                                                                                                                                                                                                                                                                   |                                          |                                                    | 0' 1000' 2000' 3000' 4000'                                                   |          |       |
|-----------------------------------------------------------------------------------------------------------------------------------------------------------------------------------------------------------------------------------------------------------------------------------------------------------------------------------------------------------------------------------------------------------------------------------------------------------------------------------------------------------------------------------------------------------------------------------------------------------------------------------------------------------------------------------------------------|------------------------------------------|----------------------------------------------------|------------------------------------------------------------------------------|----------|-------|
|                                                                                                                                                                                                                                                                                                                                                                                                                                                                                                                                                                                                                                                                                                     | 1 day                                    | P.O. Box 1786                                      | SCALE: 1 <sup>®</sup> = 2000'                                                |          | SALES |
|                                                                                                                                                                                                                                                                                                                                                                                                                                                                                                                                                                                                                                                                                                     | UNSMIN                                   | 1120 N. West County Rd.<br>Hobbs, New Mexico 88241 | W.O. Number: KAN 29708                                                       | 8        | (e//  |
|                                                                                                                                                                                                                                                                                                                                                                                                                                                                                                                                                                                                                                                                                                     | SULVEVS                                  | (575) 393-7316 - Office                            |                                                                              | <b>N</b> |       |
| and the second se | focused on excellence<br>in the oilfield | (575) 392–2206 – Fax<br>basinsurveys.com           | YELLOW TINT – USA LAND<br>BLUE TINT – STATE LAND<br>NATURAL COLOR – FEE LAND |          | ENE   |