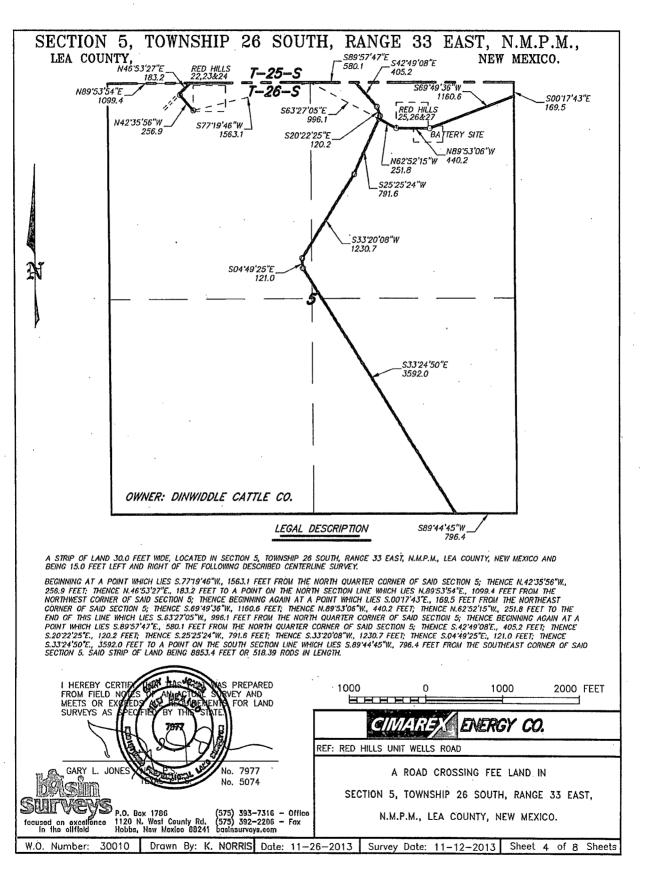

| SULVEVS                                  | (575) 393-7316 - Office                            |                                                                              | <b>N</b> |       |
| and the second se | focused on excellence<br>in the oilfield | (575) 392–2206 – Fax<br>basinsurveys.com           | YELLOW TINT – USA LAND<br>BLUE TINT – STATE LAND<br>NATURAL COLOR – FEE LAND |          | ENE   |







Red Hills Unit Lease Road Information Plat consolidation