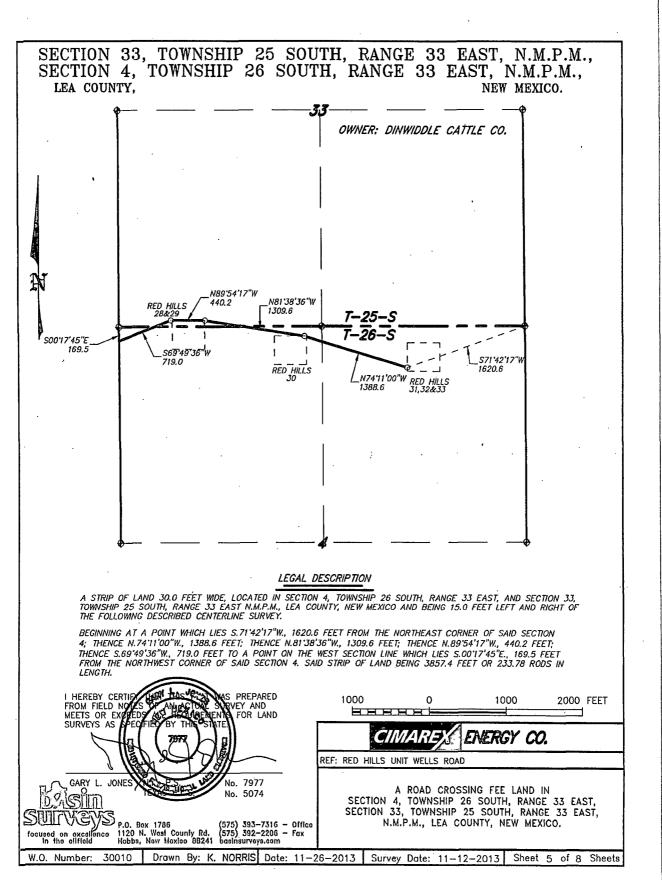

| SULVEVS                                  | (575) 393-7316 - Office                            |                                                                              | <b>N</b> |       |
| and the second se | focused on excellence<br>in the oilfield | (575) 392–2206 – Fax<br>basinsurveys.com           | YELLOW TINT – USA LAND<br>BLUE TINT – STATE LAND<br>NATURAL COLOR – FEE LAND |          | ENE   |







Red Hills Unit Lease Road Information Plat consolidation