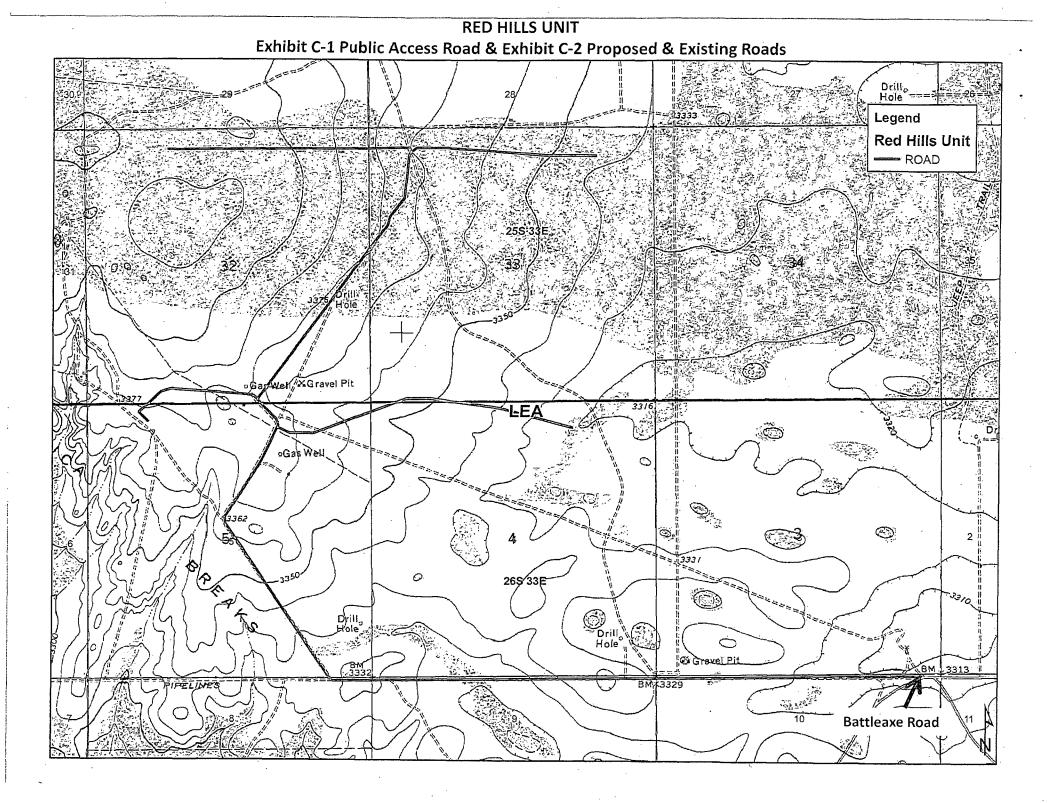

| SULVEVS                                  | (575) 393-7316 - Office                            |                                                                              | <b>N</b> |       |
| and the second se | focused on excellence<br>in the oilfield | (575) 392–2206 – Fax<br>basinsurveys.com           | YELLOW TINT – USA LAND<br>BLUE TINT – STATE LAND<br>NATURAL COLOR – FEE LAND |          | ENE   |







Red Hills Unit Lease Road Information Plat consolidation