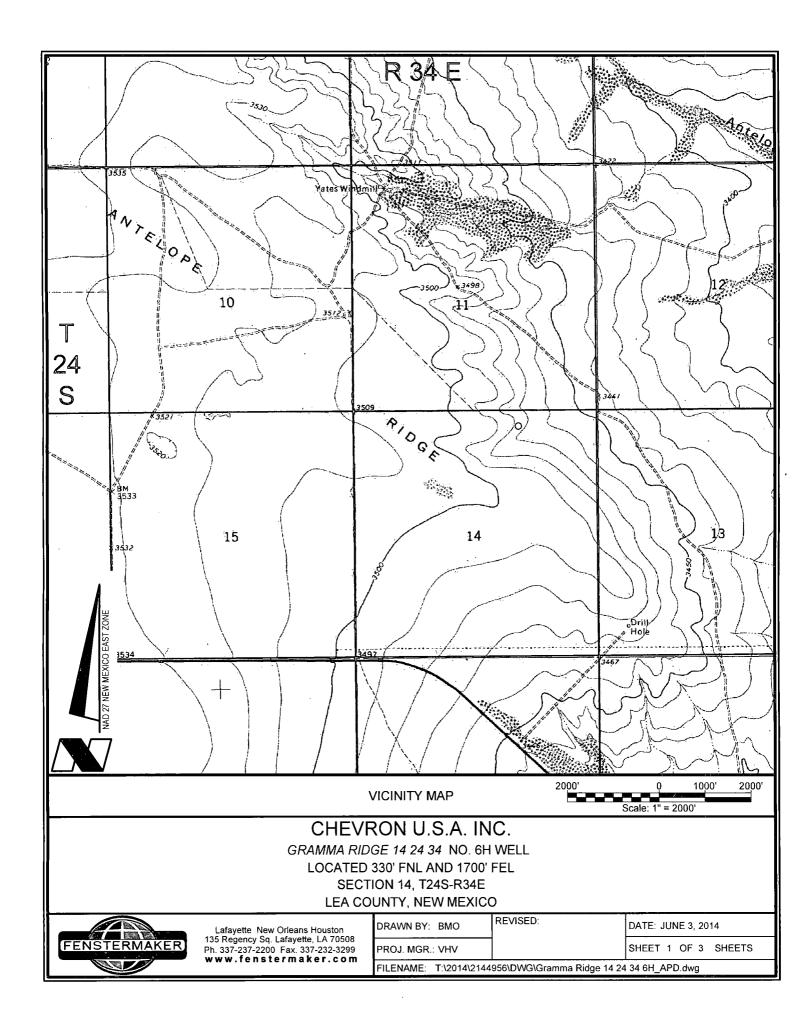

## CHEVRON U.S.A. INC.

GRAMMA RIDGE 14 24 34 NO. 6H WELL LOCATED 330' FNL AND 1700' FEL SECTION 14, T24S-R34E LEA COUNTY, NEW MEXICO

Lafayette New Orleans Houston 135 Regency Sq. Lafayette, LA 70508 Ph. 337-237-2200 Fax. 337-232-3299 www.fenstermaker.com

| DRAWN BY: BMO .         | REVISED:                    | DATE: JUNE 3, 2014 |    |     | 4 |        |
|-------------------------|-----------------------------|--------------------|----|-----|---|--------|
| PROJ. MGR.: VHV         |                             | SHEET              | 2  | OF  | 3 | SHEETS |
| EII ENAME: T:\2014\2144 | 056\D\MG\Gramma Ridge 14 24 | 34 6H A            | pn | dwa |   |        |