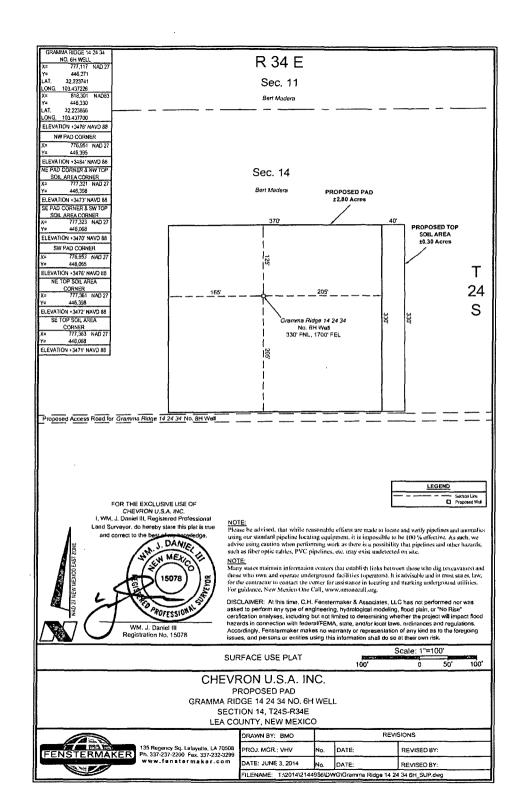

## CHEVRON U.S.A. INC.

GRAMMA RIDGE 14 24 34 NO. 6H WELL LOCATED 330' FNL AND 1700' FEL SECTION 14, T24S-R34E LEA COUNTY, NEW MEXICO

Lafayette New Orleans Houston 135 Regency Sq. Lafayette, LA 70508 Ph. 337-237-2200 Fax. 337-232-3299 www.fenstermaker.com