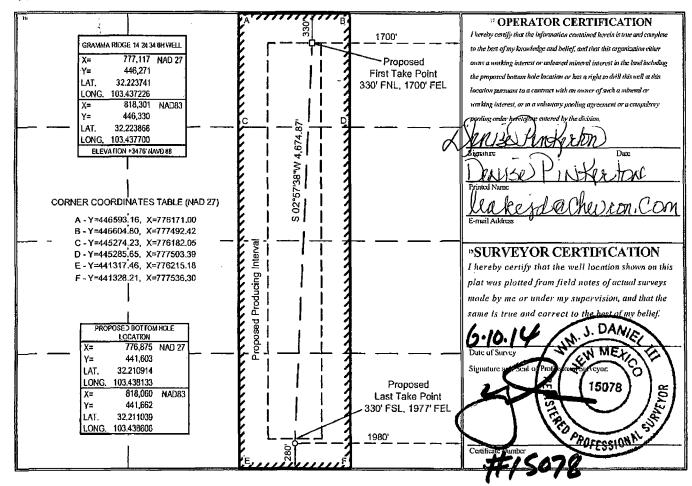

## WELL LOCATION AND ACREAGE DEDICATION PLAT

| 30-025-42289               | 3 Pool Code, 34 Red Wills Bone Soru | ia Morth    |
|----------------------------|-------------------------------------|-------------|
| <sup>4</sup> Property Code | Property Name                       | Well Number |
| 40461                      | GRAMMA RIDGE 14 24 34               | 6H          |
| OGRID No.                  | <sup>8</sup> Operator Name          | 9 Elevation |
| 4.725                      | CHEVRON U.S.A. INC.                 | 3476'       |
|                            | G . C . T . C                       |             |

Surface Location

| UL or lot no.                                    | Section | Township | Range             | Lot Idn | Feet from the | North/South line | Feet from the | East/West line | County |
|--------------------------------------------------|---------|----------|-------------------|---------|---------------|------------------|---------------|----------------|--------|
| В                                                | 14      | 24 SOUTH | 34 EAST, N.M.P.M. |         | 330'          | NORTH            | £700'         | EAST           | LEA    |
| " Bottom Hole Location If Different From Surface |         |          |                   |         |               |                  |               |                |        |

| UL or lot no. | Section   | Tawnship     | Range                    | Lot Idn   | Feet from the | North/South line | Feet from the | East/West line | County |
|---------------|-----------|--------------|--------------------------|-----------|---------------|------------------|---------------|----------------|--------|
| 0             | 14        | 24 SOUTH     | 34 EAST, N.M.P.M.        |           | 280'          | SOUTH            | 1980'         | EAST           | LEA    |
| Dedicated Ac  | ores Join | it or Infill | 14 Consolidation Code 15 | Order No. |               |                  |               |                |        |

No allowable will be assigned to this completion until all interests have been consolidated or a non-standard unit has been approved by the division.