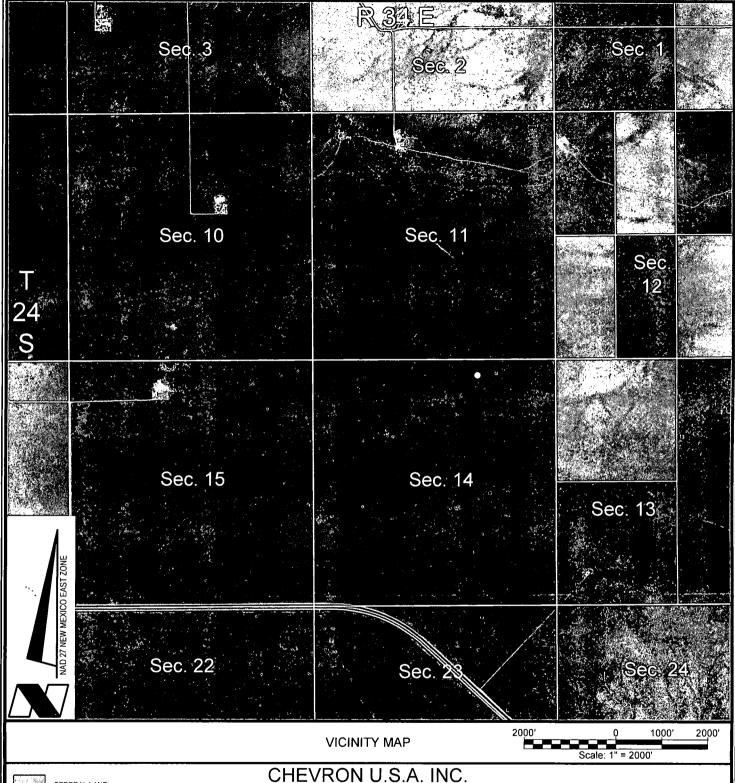

GRAMMA RIDGE 14 24 34 NO. 6H WELL LOCATED 330' FNL AND 1700' FEL **SECTION 14, T24S-R34E** LEA COUNTY, NEW MEXICO

= STATE LAND

Lafayette New Orleans Houston 135 Regency Sq. Lafayette, LA 70508 Ph. 337-237-2200 Fax. 337-232-3299 www.fenstermaker.com

DRAWN BY: BMO PROJ. MGR.: VHV

REVISED:

DATE: JUNE 3, 2014

SHEET 3 OF 3 SHEETS

FILENAME: T:\2014\2144956\DWG\Gramma Ridge 14 24 34 6H\_APD.dwg