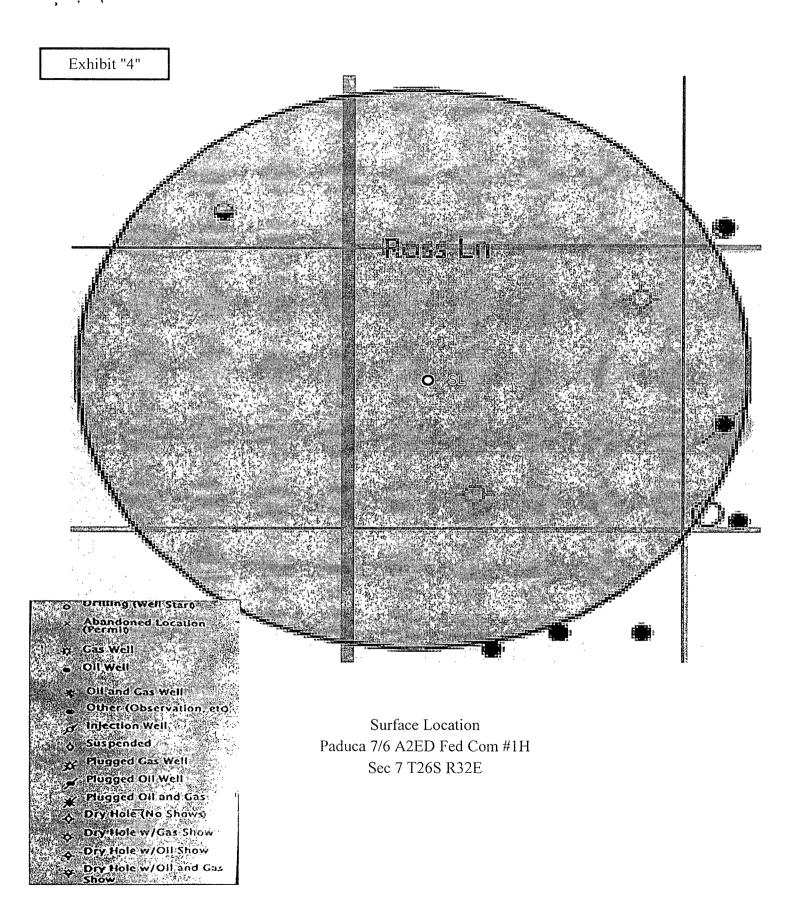

#### WELL LOCATION AND ACREAGE DEDICATION PLAT

|                                                |          | ***      |                             |                           | m vid i totali | OL DEDICATI      | 101112111     |                |              |  |
|------------------------------------------------|----------|----------|-----------------------------|---------------------------|----------------|------------------|---------------|----------------|--------------|--|
| API Number                                     |          |          |                             | Pool Code                 |                | Pool Name        |               |                |              |  |
| 30-025-42320                                   |          |          |                             | 97838 JENNINGS UPPER BONE |                |                  |               |                | SPRING SHALE |  |
| Property Code                                  |          |          |                             | , Property Name           |                |                  |               |                | Well Number  |  |
| 3/3968                                         |          |          | PADUCA 7/6 A2ED FEDERAL COM |                           |                |                  |               | #1H            |              |  |
| OGRID No.                                      |          |          | Operator Name               |                           |                |                  |               | Elevation      |              |  |
| 14744                                          |          |          | MEWBOURNE OIL COMPANY       |                           |                |                  |               |                | 3249'        |  |
| Surface Location                               |          |          |                             |                           |                |                  |               |                |              |  |
| UL or lot no.                                  | Section  | Township | Range                       | Lot Idn                   | Feet from the  | North/South line | Feet from the | East/West line | County       |  |
| <b>₹</b> 2                                     | 7        | 268      | 32E                         |                           | 2455           | NORTH            | 990           | WEST           | LEA          |  |
| Bottom Hole Location If Different From Surface |          |          |                             |                           |                |                  |               |                |              |  |
| UL or lot no.                                  | Section  | Township | Range                       | Lot Idn                   | Feet from the  | North/South line | Feet from the | East/West line | County       |  |
| N 1                                            | 6        | 265      | 32E                         |                           | 330            | NORTH            | 990           | WEST           | LEA          |  |
| Dedicated Acres 240                            | Joint or | Infili   | Consolidated Co             | de Orde                   | No.            |                  |               |                |              |  |

### SITE LOCATION

100 200

GRAPHIC SCALE 1" = 100'

SECTION 7, T 26S, R 32E, N.M.P.M.

COUNTY: LEA

STATE: NM

DESCRIPTION: 2455' FNL & 990' FWL

OPERATOR: MEWBOURNE OIL COMPANY