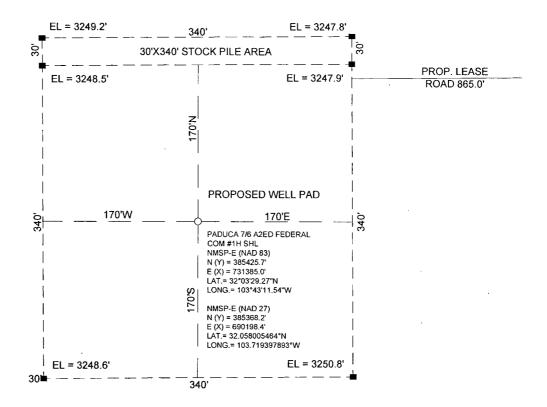

### SITE LOCATION

100 200

GRAPHIC SCALE 1" = 100'

SECTION 7, T 26S, R 32E, N.M.P.M.

COUNTY: LEA

STATE: NM

DESCRIPTION: 2455' FNL & 990' FWL

OPERATOR: MEWBOURNE OIL COMPANY

WELL NAME: PADUCA 7/6 A2ED FEDERAL COM #1H

WTC, INC. 405 S.W. 1st. STREET ANDREWS, TEXAS 79714 (432) 523-2181 **DRIVING DIRECTIONS:** 

FROM THE INTERSECTION OF US HWY 285 AND FARM RD 652 (ORLA, XT.), HEAD NORTHEAST ON FARM RD 652 17.0 MILES ENTERING NEW MEXICO. CONTINUE ON FARM RD 652/J-1 RD NEW MEXICO FOR 5.23 MILES TO LEASE ROAD TO THE LEFT (PIPELINE RD.). GO WEST 2.5 MILES ON LEASE ROAD TO LEASE ROAD SOUTH. GO SOUTH 0.4 MILES TO PROPOSED LEASE ROAD RIGHT. THE LOCATION FLAG IS APPORX. 1035 FEET TO THE RIGHT (WEST).