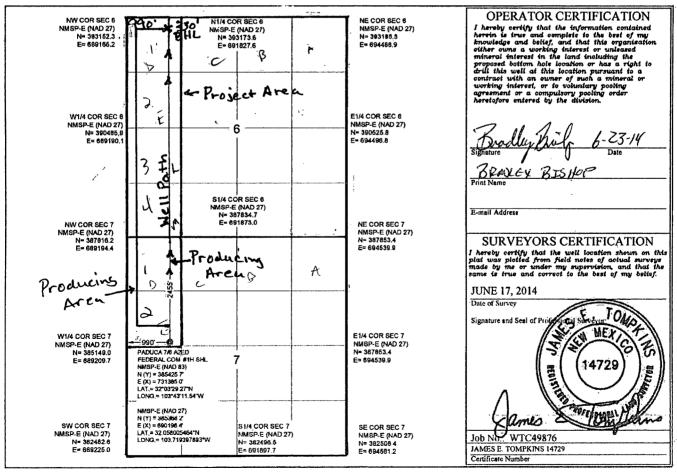

☐ AMENDED REPORT

#### WELL LOCATION AND ACREAGE DEDICATION PLAT

|                                                |          | ***      |                             |                           | m vid i totali | OL DEDICATI      | 101112111     |                |              |  |
|------------------------------------------------|----------|----------|-----------------------------|---------------------------|----------------|------------------|---------------|----------------|--------------|--|
| API Number                                     |          |          |                             | Pool Code                 |                | Pool Name        |               |                |              |  |
| 30-025-42320                                   |          |          |                             | 97838 JENNINGS UPPER BONE |                |                  |               |                | SPRING SHALE |  |
| Property Code                                  |          |          |                             | , Property Name           |                |                  |               |                | Well Number  |  |
| 3/3968                                         |          |          | PADUCA 7/6 A2ED FEDERAL COM |                           |                |                  |               | #1H            |              |  |
| OGRID No.                                      |          |          | Operator Name               |                           |                |                  |               | Elevation      |              |  |
| 14744                                          |          |          | MEWBOURNE OIL COMPANY       |                           |                |                  |               |                | 3249'        |  |
| Surface Location                               |          |          |                             |                           |                |                  |               |                |              |  |
| UL or lot no.                                  | Section  | Township | Range                       | Lot Idn                   | Feet from the  | North/South line | Feet from the | East/West line | County       |  |
| <b>₹</b> 2                                     | 7        | 268      | 32E                         |                           | 2455           | NORTH            | 990           | WEST           | LEA          |  |
| Bottom Hole Location If Different From Surface |          |          |                             |                           |                |                  |               |                |              |  |
| UL or lot no.                                  | Section  | Township | Range                       | Lot Idn                   | Feet from the  | North/South line | Feet from the | East/West line | County       |  |
| N 1                                            | 6        | 265      | 32E                         |                           | 330            | NORTH            | 990           | WEST           | LEA          |  |
| Dedicated Acres 240                            | Joint or | Infili   | Consolidated Co             | de Orde                   | No.            |                  |               |                |              |  |

No allowable will be assigned to this completion until all interests have been consolidated or a non-standard unit has been approved by the division.