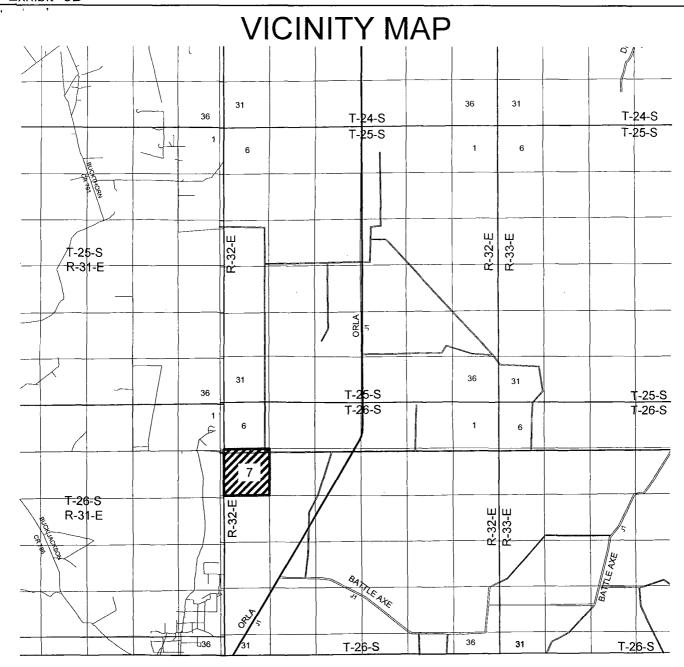

RIGHT (WEST).

MEWBOURNE OIL COMPANY

GRAPHIC SCALE 1" = 2 MILES

SECTION 7, T 26S, R 32E, N.M.P.M.

COUNTY: LEA

STATE: NM

DESCRIPTION: 2455' FNL & 990' FWL

OPERATOR: MEWBOURNE OIL COMPANY

WELL NAME: PADUCA 7/6 A2ED FEDERAL COM #1H

**WTC**, INC. 405 S.W. 1st. STREET ANDREWS, TEXAS 79714 (432) 523-2181

#### **DRIVING DIRECTIONS:**

FROM THE INTERSECTION OF US HWY 285 AND FARM RD 652 (ORLA, XT.), HEAD NORTHEAST ON FARM RD 652 17.0 MILES ENTERING NEW MEXICO. CONTINUE ON FARM RD 652/J-1 RD NEW MEXICO FOR 5.23 MILES TO LEASE ROAD TO THE LEFT (PIPELINE RD.). GO WEST 2.5 MILES ON LEASE ROAD TO LEASE ROAD SOUTH. GO SOUTH 0.4 MILES TO PROPOSED LEASE ROAD RIGHT. THE LOCATION FLAG IS APPORX. 1035 FEET TO THE RIGHT (WEST).