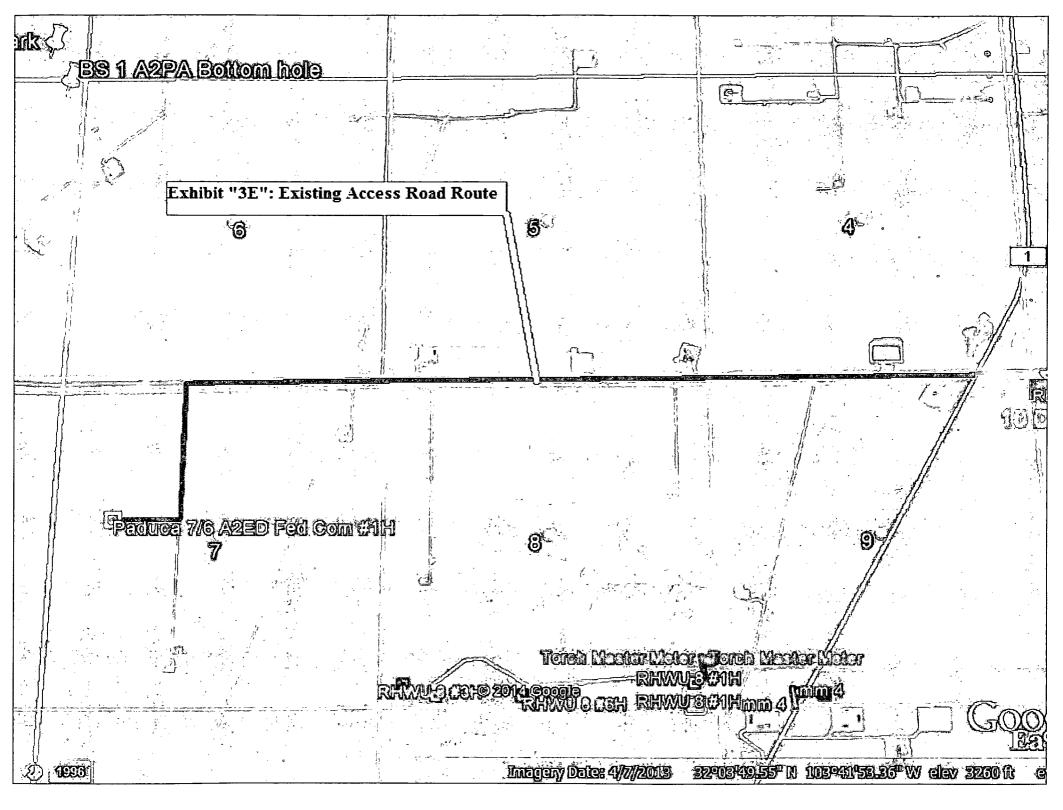

WELL NAME: PADUCA 7/6 A2ED FEDERAL COM #1H

WTC, INC. 405 S.W. 1st. STREET ANDREWS, TEXAS 79714 (432) 523-2181 **DRIVING DIRECTIONS:** 

FROM THE INTERSECTION OF US HWY 285 AND FARM RD 652 (ORLA, XT.), HEAD NORTHEAST ON FARM RD 652 17.0 MILES ENTERING NEW MEXICO. CONTINUE ON FARM RD 652/J-1 RD NEW MEXICO FOR 5.23 MILES TO LEASE ROAD TO THE LEFT (PIPELINE RD.). GO WEST 2.5 MILES ON LEASE ROAD TO LEASE ROAD SOUTH. GO SOUTH 0.4 MILES TO PROPOSED LEASE ROAD RIGHT. THE LOCATION FLAG IS APPORX. 1035 FEET TO THE RIGHT (WEST).

#### **DRIVING DIRECTIONS:**

FROM THE INTERSECTION OF US HWY 285 AND FARM RD 652 (ORLA, XT.), HEAD NORTHEAST ON FARM RD 652 17.0 MILES ENTERING NEW MEXICO. CONTINUE ON FARM RD 652/J-1 RD NEW MEXICO FOR 5.23 MILES TO LEASE ROAD TO THE LEFT (PIPELINE RD.). GO WEST 2.5 MILES ON LEASE ROAD TO LEASE ROAD SOUTH. GO SOUTH 0.4 MILES TO PROPOSED LEASE ROAD RIGHT. THE LOCATION FLAG IS APPORX. 1035 FEET TO THE RIGHT (WEST).