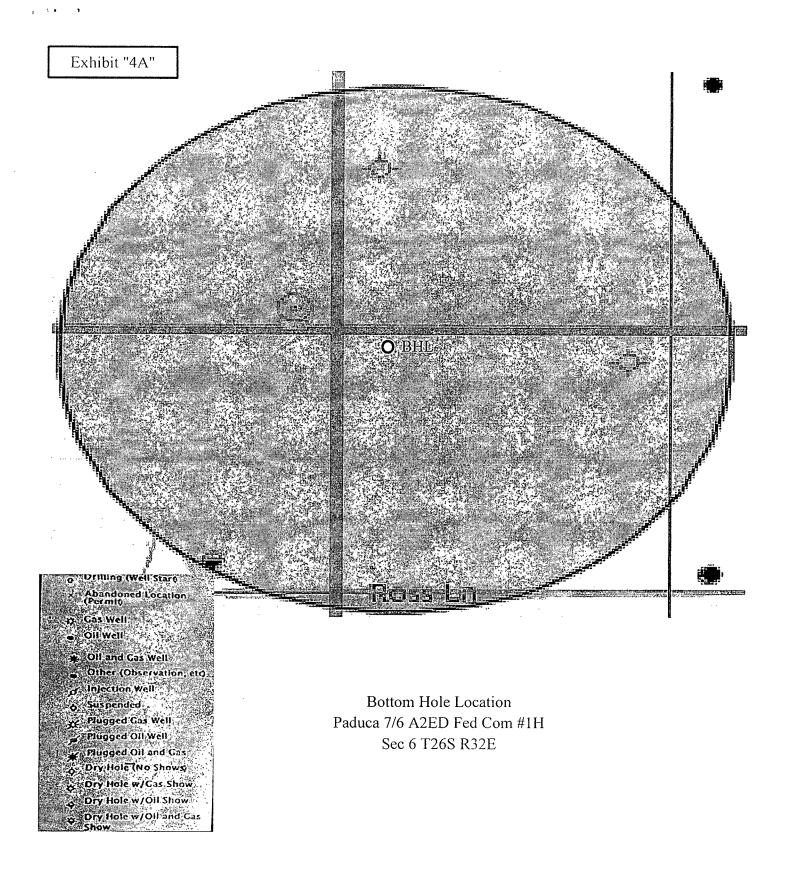

#### WELL LOCATION AND ACREAGE DEDICATION PLAT

|                                                |          | ***      |                             |                           | m vid i totali | OL DEDICATI      | 101112111     |                |              |  |
|------------------------------------------------|----------|----------|-----------------------------|---------------------------|----------------|------------------|---------------|----------------|--------------|--|
| API Number                                     |          |          |                             | Pool Code                 |                | Pool Name        |               |                |              |  |
| 30-025-42320                                   |          |          |                             | 97838 JENNINGS UPPER BONE |                |                  |               |                | SPRING SHALE |  |
| Property Code                                  |          |          |                             | , Property Name           |                |                  |               |                | Well Number  |  |
| 3/3968                                         |          |          | PADUCA 7/6 A2ED FEDERAL COM |                           |                |                  |               | #1H            |              |  |
| OGRID No.                                      |          |          | Operator Name               |                           |                |                  |               | Elevation      |              |  |
| 14744                                          |          |          | MEWBOURNE OIL COMPANY       |                           |                |                  |               |                | 3249'        |  |
| Surface Location                               |          |          |                             |                           |                |                  |               |                |              |  |
| UL or lot no.                                  | Section  | Township | Range                       | Lot Idn                   | Feet from the  | North/South line | Feet from the | East/West line | County       |  |
| <b>₹</b> 2                                     | 7        | 268      | 32E                         |                           | 2455           | NORTH            | 990           | WEST           | LEA          |  |
| Bottom Hole Location If Different From Surface |          |          |                             |                           |                |                  |               |                |              |  |
| UL or lot no.                                  | Section  | Township | Range                       | Lot Idn                   | Feet from the  | North/South line | Feet from the | East/West line | County       |  |
| N 1                                            | 6        | 265      | 32E                         |                           | 330            | NORTH            | 990           | WEST           | LEA          |  |
| Dedicated Acres 240                            | Joint or | Infili   | Consolidated Co             | de Orde                   | No.            |                  |               |                |              |  |