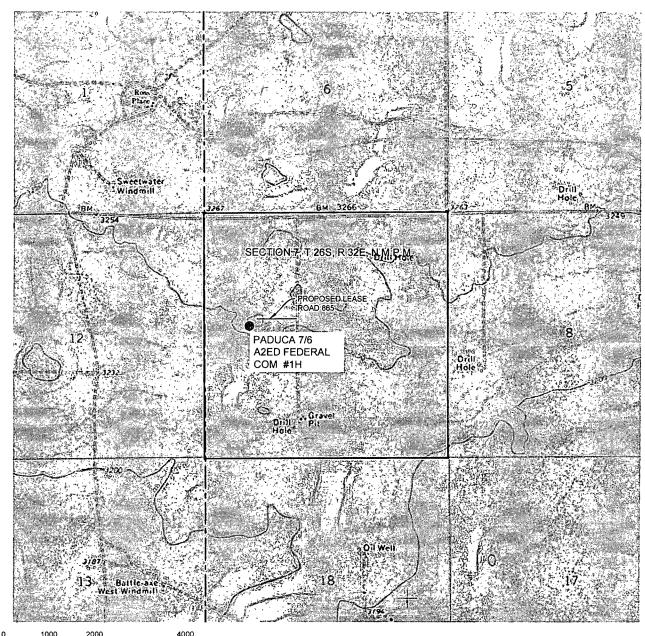

## **AERIAL MAP**

4000

GRAPHIC SCALE 1" = 2000'

SECTION 7, T 26S, R 32E, N.M.P.M.

STATE: NM COUNTY: LEA

DESCRIPTION: 2455' FNL & 990' FWL

OPERATOR: MEWBOURNE OIL COMPANY

WELL NAME: PADUCA 7/6 A2ED FEDERAL COM #1H

WTC, INC. 405 S.W. 1st. STREET ANDREWS, TEXAS 79714 (432) 523-2181

**DRIVING DIRECTIONS:** 

FROM THE INTERSECTION OF US HWY 285 AND FARM RD 652 (ORLA, XT.), HEAD NORTHEAST ON FARM RD 652 17.0 MILES ENTERING NEW MEXICO. CONTINUE ON FARM RD 652/J-1 RD NEW MEXICO FOR 5.23 MILES TO LEASE ROAD TO THE LEFT (PIPELINE RD.). GO WEST 2.5 MILES ON LEASE ROAD TO LEASE ROAD SOUTH. GO SOUTH 0.4 MILES TO PROPOSED LEASE ROAD RIGHT. THE LOCATION FLAG IS APPORX. 1035 FEET TO THE

RIGHT (WEST).

MEWBOURNE OIL COMPANY

GRAPHIC SCALE 1" = 2 MILES

SECTION 7, T 26S, R 32E, N.M.P.M.

COUNTY: LEA

STATE: NM

DESCRIPTION: 2455' FNL & 990' FWL

OPERATOR: MEWBOURNE OIL COMPANY