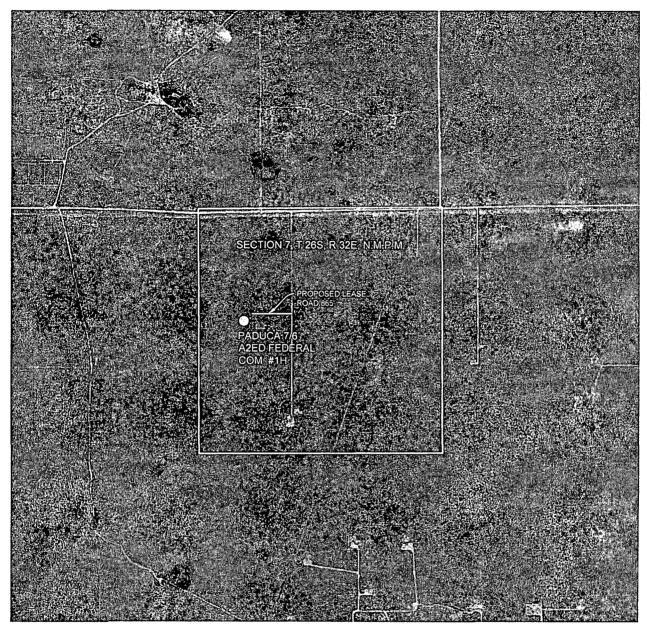

## **AERIAL MAP**

4000

GRAPHIC SCALE 1" = 2000'

SECTION 7, T 26S, R 32E, N.M.P.M.

STATE: NM COUNTY: LEA

DESCRIPTION: 2455' FNL & 990' FWL

OPERATOR: MEWBOURNE OIL COMPANY

WELL NAME: PADUCA 7/6 A2ED FEDERAL COM #1H

WTC, INC. 405 S.W. 1st. STREET ANDREWS, TEXAS 79714 (432) 523-2181

**DRIVING DIRECTIONS:** 

FROM THE INTERSECTION OF US HWY 285 AND FARM RD 652 (ORLA, XT.), HEAD NORTHEAST ON FARM RD 652 17.0 MILES ENTERING NEW MEXICO. CONTINUE ON FARM RD 652/J-1 RD NEW MEXICO FOR 5.23 MILES TO LEASE ROAD TO THE LEFT (PIPELINE RD.). GO WEST 2.5 MILES ON LEASE ROAD TO LEASE ROAD SOUTH. GO SOUTH 0.4 MILES TO PROPOSED LEASE ROAD RIGHT. THE LOCATION FLAG IS APPORX. 1035 FEET TO THE

RIGHT (WEST).

MEWBOURNE OIL COMPANY

GRAPHIC SCALE 1" = 2 MILES

SECTION 7, T 26S, R 32E, N.M.P.M.

COUNTY: LEA

STATE: NM

DESCRIPTION: 2455' FNL & 990' FWL

OPERATOR: MEWBOURNE OIL COMPANY