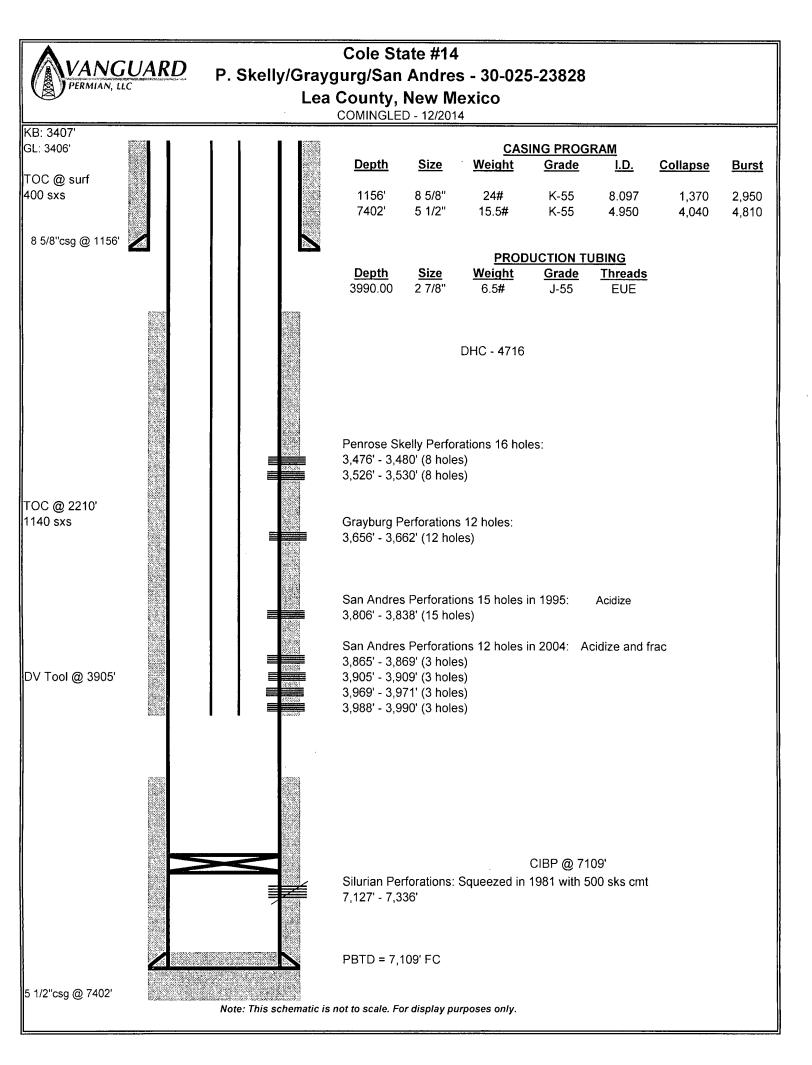

| Submit I Copy To Appropriate District<br>Office                                | State of New M                                                  |                             | Form C-103                                                                             |  |  |
|--------------------------------------------------------------------------------|-----------------------------------------------------------------|-----------------------------|----------------------------------------------------------------------------------------|--|--|
| <u>District I</u> – (575) 393-6161<br>1625 N. French Dr., Hobbs, NM 88240      | Energy, Minerals and Na                                         | atural Resources            | Revised July 18, 2013<br>WELL API NO.                                                  |  |  |
| <u>District II</u> – (575) 748-1283                                            | OIL CONSERVATIO                                                 | N DIVISION                  | 30-025-23828                                                                           |  |  |
| 811 S. First St., Artesia, NM 88210<br>District III – (505) 334-6178           | 1220 South St. F                                                |                             | 5. Indicate Type of Lease                                                              |  |  |
| 1000 Rio Brazos Rd., Aztec, NM 87410                                           | Santa Fe, NM                                                    |                             | STATE FEE   6. State Oil & Gas Lease No.                                               |  |  |
| District IV – (505) 476-3460<br>1220 S. St. Francis Dr., Santa Fe, NM<br>87505 |                                                                 |                             | COLE STATE                                                                             |  |  |
| SUNDRY NOT                                                                     | ICES AND REPORTS ON WEL                                         | LS                          | 7. Lease Name or Unit Agreement Name                                                   |  |  |
| (DO NOT USE THIS FORM FOR PROPO<br>DIFFERENT RESERVOIR. USE "APPLI             | SALS TO DRILL OR TO DEEPEN OR<br>CATION FOR PERMIT" (FORM C-101 | PLUGBESIKILOFA<br>)FOR SUCH | 14                                                                                     |  |  |
| PROPOSALS.)<br>1. Type of Well: Oil Well                                       | Gas Well 🔲 Other                                                | 2014                        | 8. Well Number                                                                         |  |  |
| 2. Name of Operator                                                            |                                                                 | DEC 0 9 2014                | 9. OGRID Number                                                                        |  |  |
| VANGUARD PERMIAN LLC                                                           | . /                                                             |                             | 258350                                                                                 |  |  |
| 3. Address of Operator                                                         |                                                                 | RECEIVED                    | 10. Pool name or Wildcat                                                               |  |  |
| 5847 SAN FELIPE SUITE 3000,                                                    | HOUSTON, TEXAS 77057                                            |                             | SEE BELOW                                                                              |  |  |
| 4. Well Location                                                               |                                                                 |                             |                                                                                        |  |  |
| Unit Letter_F_:_231<br>Section 16                                              | 0feet from theNOR <sup>-</sup><br>Township 22S                  | FH_line and16:<br>Range 37E |                                                                                        |  |  |
| Section 16                                                                     | 11. Elevation <i>(Show whether I</i>                            | ~                           |                                                                                        |  |  |
|                                                                                |                                                                 | 96 GL                       |                                                                                        |  |  |
| 12. Check                                                                      | Appropriate Box to Indicate                                     | Nature of Notice,           | Report or Other Data                                                                   |  |  |
| NOTICE OF IN                                                                   | NTENTION TO:                                                    | SUB                         | SEQUENT REPORT OF:                                                                     |  |  |
| PERFORM REMEDIAL WORK                                                          |                                                                 |                             |                                                                                        |  |  |
|                                                                                |                                                                 | COMMENCE DRI                | — —                                                                                    |  |  |
| PULL OR ALTER CASING DOWNHOLE COMMINGLE                                        | MULTIPLE COMPL                                                  | CASING/CEMEN                | I JOR                                                                                  |  |  |
| CLOSED-LOOP SYSTEM                                                             |                                                                 |                             |                                                                                        |  |  |
| · OTHER:                                                                       |                                                                 |                             |                                                                                        |  |  |
|                                                                                | ork). SEE RULE 19.15.7.14 NM                                    |                             | d give pertinent dates, including estimated date mpletions: Attach wellbore diagram of |  |  |
| proposed completion of rea                                                     | -                                                               | LY GRAYBUR                  | 2G                                                                                     |  |  |
| PENROSE SKELLY GRAYBURG<br>EUNICE SAN ANDRES, SOUTHWEST                        |                                                                 |                             |                                                                                        |  |  |
| Ē                                                                              |                                                                 |                             |                                                                                        |  |  |
| EU                                                                             | JMONT YATES SEVE                                                | IN KIVEKS QUI               | EEN (OIL)                                                                              |  |  |
|                                                                                |                                                                 |                             |                                                                                        |  |  |
| REMOVE CIBP @ 37/0                                                             | AND DOWNHOLE O                                                  | JMMINGLE H                  | HE WELL AS PER DHC-4716                                                                |  |  |
|                                                                                |                                                                 |                             |                                                                                        |  |  |
|                                                                                |                                                                 |                             |                                                                                        |  |  |
|                                                                                |                                                                 |                             |                                                                                        |  |  |
|                                                                                |                                                                 |                             |                                                                                        |  |  |
| Spud Date:                                                                     | Rig Release                                                     | Date:                       |                                                                                        |  |  |
|                                                                                | <br>``                                                          | <b>L</b>                    |                                                                                        |  |  |
| I hereby certify that the information                                          | above is true and complete to th                                | e best of my knowledg       | e and belief.                                                                          |  |  |
| (1. DA. Mai                                                                    |                                                                 | ENT                         |                                                                                        |  |  |
|                                                                                |                                                                 |                             |                                                                                        |  |  |
|                                                                                | rmany E-mail address: cgerma                                    | ny@oilreportsinc.com        | PHONE: 575-393-2727                                                                    |  |  |
| APPROVED BY TITLE Petroleum Engineer DATE 12/09/14                             |                                                                 |                             |                                                                                        |  |  |
| APPROVED BY:                                                                   | TITLE                                                           | renoienin 2-6               |                                                                                        |  |  |
| Conditions of Approval (if any):                                               |                                                                 |                             | · · · · · · · · · · · · · · · · · · ·                                                  |  |  |
|                                                                                |                                                                 |                             | DEC 1 0 2014 m                                                                         |  |  |
|                                                                                |                                                                 |                             | DEC I O ZOITI OI                                                                       |  |  |

| Pool   | PENROSE SKELLY; GRAYBURG               | Oil  | 50350 |
|--------|----------------------------------------|------|-------|
| Names: | EUNICE; SAN ANDRES, SOUTHWEST          | Oil. | 24180 |
|        | EUMONT; YATES SEVEN RIVERS-QUEEN (OIL) | Oil  | 22800 |

Assignment of allowable and allocation of production from the well shall be as follows:

| PENROSE SKELLY; GRAYBURG               | Pct. Gas:21  | Pct. Oil: 25 |  |
|----------------------------------------|--------------|--------------|--|
| EUMONT; YATES SEVEN RIVERS-QUEEN (OIL) | Pct. Gas: 21 | Pct. Oil: 25 |  |
| EUNICE; SAN ANDRES, SOUTHWEST          | Pct. Gas: 58 | Pct. Oil: 50 |  |

Assignments of allowables for the Penrose Skelly; Grayburg and Eumont Seven Rivers-Queen; are equivalent because both have the same number of perforations and were fracture stimulated at the same time.