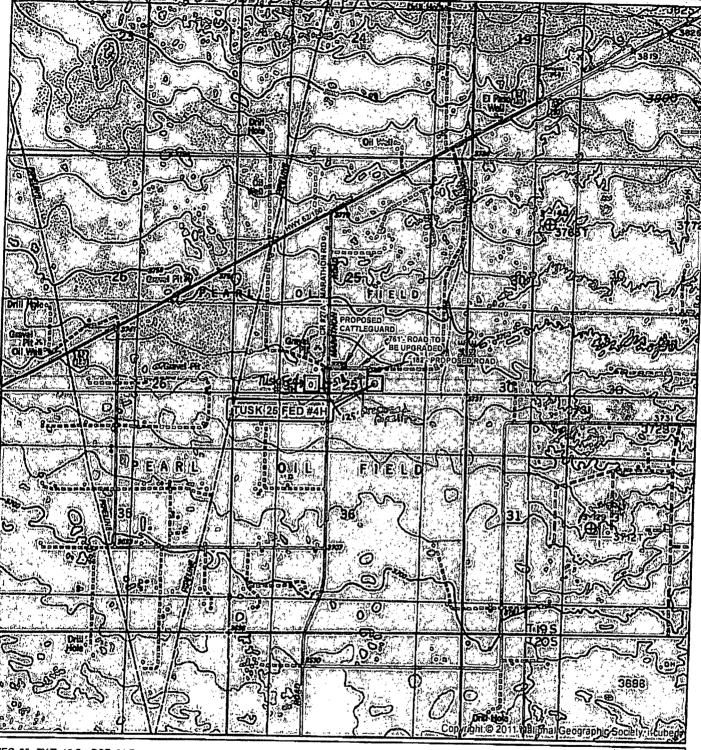

## LOCATION VERIFICATION MAP

SEC. 25, TWP. 19 S, RGE, 34 E SURVEY: N.M.P.M COUNTY: LEA STATE: NEW MEXICO DESCRIPTION: TUSK 25 FED #4H 250' FSL & 2080' FEL

ELEVATION: 3736.0'
OPERATOR: COG OPERATING, LLC
LEASE: TUSK 25 FED

W.O. # 13-175

@ WELL

WELL PAD

HARCROW SURVEYING, LLC 1107 WATSON, ARTESIA NM. 88210 PH: (575) 513-2570 FAX: (575) 746-2158 chad\_harcrow77@yaboacom

MAP DATE: 4/24/2013

**BLM LEASE NUMBER**:

NMNM086

COMPANY NAME: ASSOCIATED WELL NAME: COG Operating LLC Tusk Federal 3H