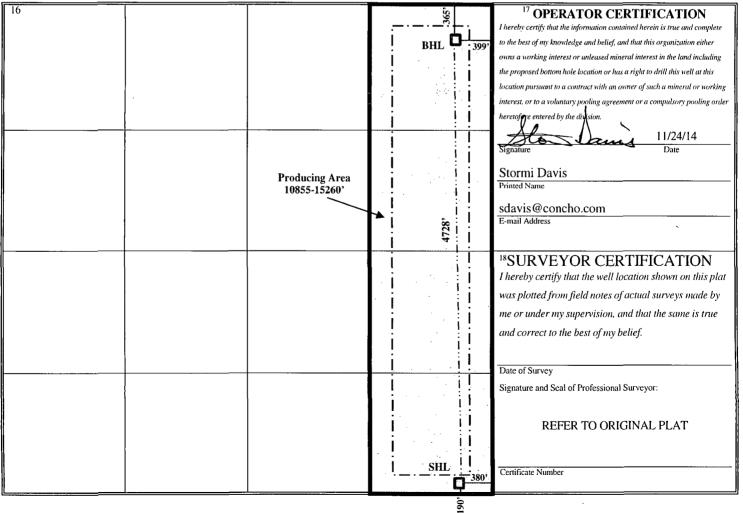

## RECEIVED WELL LOCATION AND ACREAGE DEDICATION PLAT

| <sup>1</sup> API Number<br>30-025-41776 |          |                         |               | <sup>2</sup> Pool Code | :                       | <sup>3</sup> Pool Name<br>WC-025 G-07 S243225C; L. Bone Spring |               |                                       |                          |  |
|-----------------------------------------|----------|-------------------------|---------------|------------------------|-------------------------|----------------------------------------------------------------|---------------|---------------------------------------|--------------------------|--|
|                                         |          |                         |               | 97964                  |                         |                                                                |               |                                       |                          |  |
| <sup>4</sup> Property Code              |          |                         |               |                        | <sup>5</sup> Property I | Name                                                           |               |                                       | <sup>6</sup> Well Number |  |
| 40502                                   |          | Treasure Island Federal |               |                        |                         |                                                                |               |                                       | 1H                       |  |
| OGRID No.                               |          | 8 Operator Name         |               |                        |                         |                                                                |               |                                       | <sup>9</sup> Elevation   |  |
| 217955                                  |          | COG Production LLC      |               |                        |                         |                                                                |               |                                       | 3584' GR                 |  |
|                                         |          |                         |               |                        | <sup>10</sup> Surface   | Location                                                       |               |                                       |                          |  |
| UL or lot no.                           | Section  | Township                | Range         | Lot Idn                | Feet from the           | North/South line                                               | Feet from the | East/West line                        | County                   |  |
| P                                       | 23       | 24S                     | 32E           |                        | 190                     | South                                                          | 380           | East                                  | Lea                      |  |
|                                         |          | •                       | 11 Bo         | ottom Ho               | le Location I           | f Different From                                               | m Surface     | · · · · · · · · · · · · · · · · · · · |                          |  |
| UL or lot no.                           | Section  | Township                | Range         | Lot Idn                | Feet from the           | North/South line                                               | Feet from the | East/West line                        | County                   |  |
| A                                       | 23       | 24S                     | 32E           |                        | 365                     | North                                                          | 399           | East                                  | Lea                      |  |
| Dedicated Acres                         | Joint or | r Infill                | Consolidation | Code 15 Or             | der No. 362             |                                                                | 422           |                                       |                          |  |
| 160                                     |          |                         |               |                        |                         |                                                                |               |                                       |                          |  |