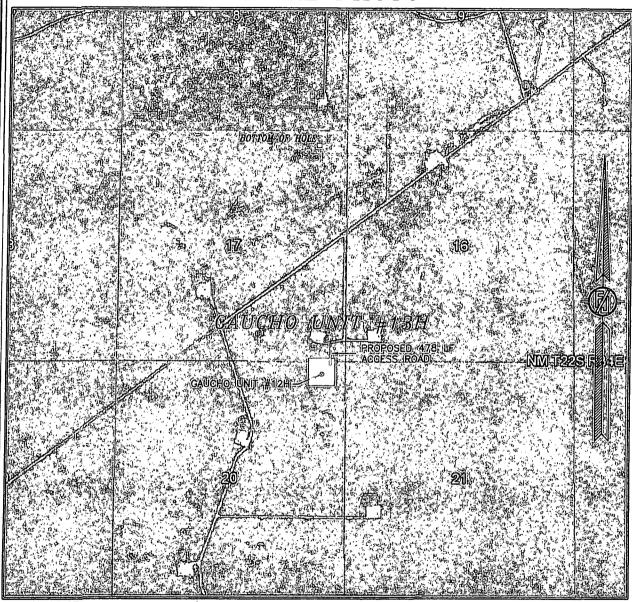

#### SECTION 20, TOWNSHIP 22 SOUTH, RANGE 34 EAST, N.M.P.M. LEA COUNTY, STATE OF NEW MEXICO LOCATION VERIFICATION MAP

DEVON ENERGY PRODUCTION COMPANY, L.P. GAUCHO UNIT #13H

LOCATED 225 FT. FROM THE NORTH LINE AND 575 FT. FROM THE EAST LINE OF SECTION 20, TOWNSHIP 22 SOUTH, RANGE 34 EAST, N.M.P.M. LEA COUNTY, STATE OF NEW MEXICO

DECEMBER 10, 2013

SURVEY NO. 2025A

MADRON SURVEYING, INC. 301 SOUTH CANAL CARLSBAD, NEW MEXICO