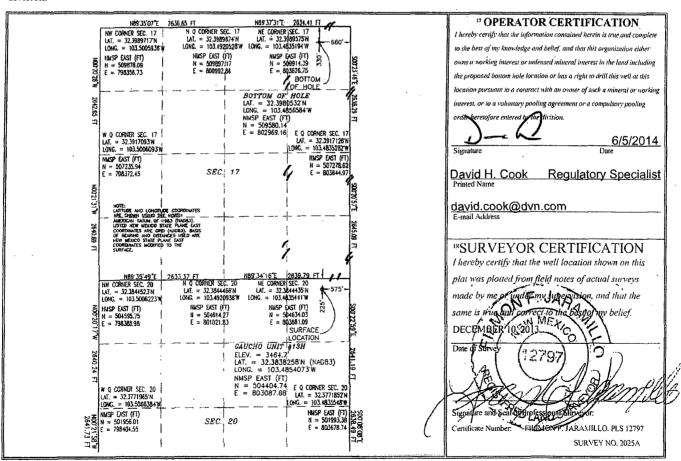

#### SECTION 20, TOWNSHIP 22 SOUTH, RANGE 34 EAST, N.M.P.M. LEA COUNTY, STATE OF NEW MEXICO LOCATION VERIFICATION MAP

DEVON ENERGY PRODUCTION COMPANY, L.P. GAUCHO UNIT #13H

LOCATED 225 FT. FROM THE NORTH LINE AND 575 FT. FROM THE EAST LINE OF SECTION 20, TOWNSHIP 22 SOUTH, RANGE 34 EAST, N.M.P.M. LEA COUNTY, STATE OF NEW MEXICO

DECEMBER 10, 2013

SURVEY NO. 2025A

MADRON SURVEYING, INC. 301 SOUTH CANAL CARLSBAD, NEW MEXICO