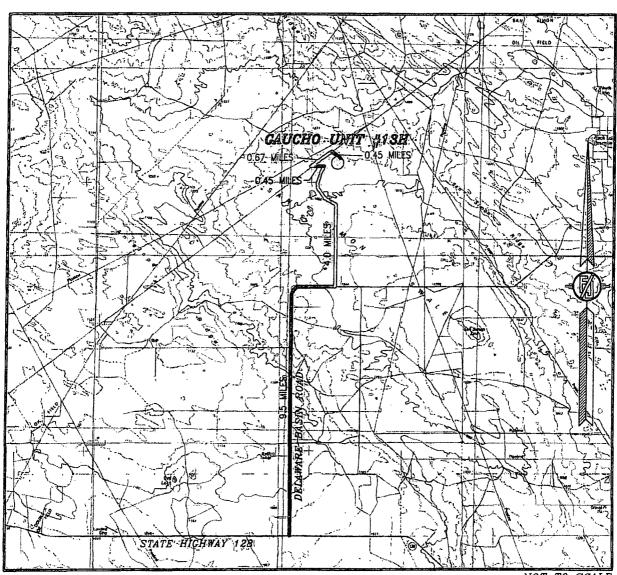

### SECTION 20, TOWNSHIP 22 SOUTH, RANGE 34 EAST, N.M.P.M. LEA COUNTY, STATE OF NEW MEXICO VICINITY MAP

NOT TO SCALE

DECEMBER 10, 2013

DIRECTIONS TO LOCATION
FROM THE INTERSECTION OF STATE HIGHWAY 128 AND DELAWARE
BASIN ROAD GO NORTH AND EAST ON DELAWARE BASIN ROAD
APPROX. 9.5 MILES TO A LEASE ROAD ON LEFT (NORTH) TURN
NORTH GO APPROX. 4.0 MILES, ROAD TURNS LEFT (WEST) GO WEST
APPROX. 0.45 MILES TO A 4-WAY INTERSECTION, TURN RIGHT
(NORTHEAST) GO APPROX. 0.67 MILES ON EPNG PIPELINE ROAD TO
LEASE ROAD ON RIGHT (EAST) TURN EAST ON LEASE ROAD GO
APPROX. 0.45 MILES TO "T" INTERSECTION, TURN RIGHT (SOUTH),
LOCATION IS ON LEFT (EAST) 350".