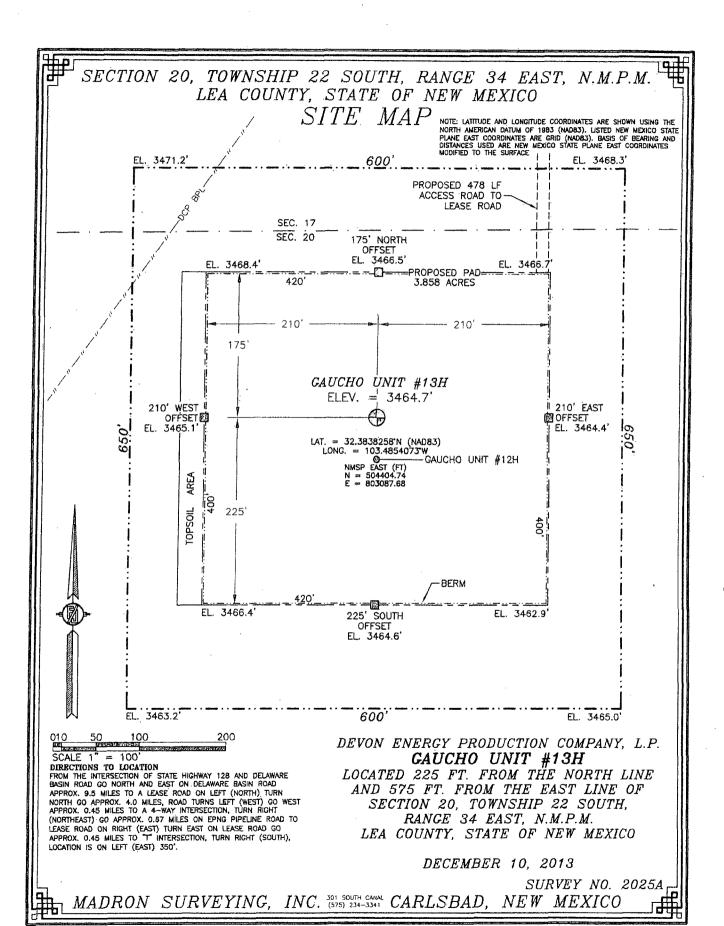

### SECTION 20, TOWNSHIP 22 SOUTH, RANGE 34 EAST, N.M.P.M. LEA COUNTY, STATE OF NEW MEXICO VICINITY MAP

NOT TO SCALE

#### DEVON ENERGY PRODUCTION COMPANY, L.P. GAUCHO UNIT #13H

LOCATED 225 FT. FROM THE NORTH LINE AND 575 FT. FROM THE EAST LINE OF SECTION 20, TOWNSHIP 22 SOUTH, RANGE 34 EAST, N.M.P.M. LEA COUNTY, STATE OF NEW MEXICO

DECEMBER 10, 2013

DIRECTIONS TO LOCATION
FROM THE INTERSECTION OF STATE HIGHWAY 128 AND DELAWARE
BASIN ROAD GO NORTH AND EAST ON DELAWARE BASIN ROAD
APPROX. 9.5 MILES TO A LEASE ROAD ON LEFT (NORTH) TURN
NORTH GO APPROX. 4.0 MILES, ROAD TURNS LEFT (WEST) GO WEST
APPROX. 0.45 MILES TO A 4-WAY INTERSECTION, TURN RIGHT
(NORTHEAST) GO APPROX. 0.67 MILES ON EPNG PIPELINE ROAD TO
LEASE ROAD ON RIGHT (EAST) TURN EAST ON LEASE ROAD GO
APPROX. 0.45 MILES TO "T" INTERSECTION, TURN RIGHT (SOUTH),
LOCATION IS ON LEFT (EAST) 350".

SURVEY NO. 2025A

MADRON SURVEYING, INC. 301 SOUTH CANAL CARLSBAD, NEW MEXICO