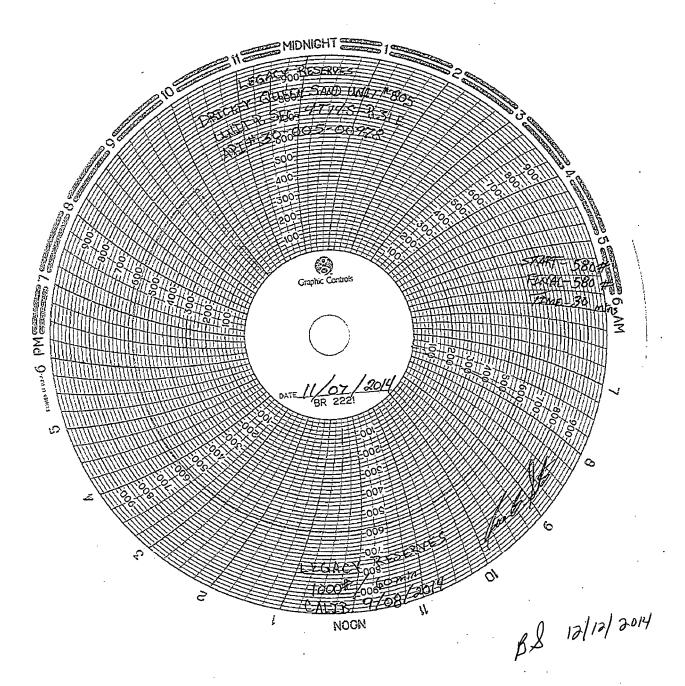

| apandoned well. /                                                                                                                                                                                                                                                                                                                                                                                                                                                                                                                                                                                                                                                                                                                                                                                                                                                                                                                                                                                                                                                                                                                                                                                                                                                                                                                                                                                                                                                                                                                                                                                                                                                                                                                                                                                                                                                                                                                                                                                                                                                                                                              | USE FORM 3160-3 (A                                                            | PD) for Suc           | n proposai        | s.<br>                                                |                                                   |                                                                   |   |
|--------------------------------------------------------------------------------------------------------------------------------------------------------------------------------------------------------------------------------------------------------------------------------------------------------------------------------------------------------------------------------------------------------------------------------------------------------------------------------------------------------------------------------------------------------------------------------------------------------------------------------------------------------------------------------------------------------------------------------------------------------------------------------------------------------------------------------------------------------------------------------------------------------------------------------------------------------------------------------------------------------------------------------------------------------------------------------------------------------------------------------------------------------------------------------------------------------------------------------------------------------------------------------------------------------------------------------------------------------------------------------------------------------------------------------------------------------------------------------------------------------------------------------------------------------------------------------------------------------------------------------------------------------------------------------------------------------------------------------------------------------------------------------------------------------------------------------------------------------------------------------------------------------------------------------------------------------------------------------------------------------------------------------------------------------------------------------------------------------------------------------|-------------------------------------------------------------------------------|-----------------------|-------------------|-------------------------------------------------------|---------------------------------------------------|-------------------------------------------------------------------|---|
| SUBMIT IN TRIPLICATE – Other instructions on page 2.                                                                                                                                                                                                                                                                                                                                                                                                                                                                                                                                                                                                                                                                                                                                                                                                                                                                                                                                                                                                                                                                                                                                                                                                                                                                                                                                                                                                                                                                                                                                                                                                                                                                                                                                                                                                                                                                                                                                                                                                                                                                           |                                                                               |                       |                   |                                                       | 7. If Unit of CA/Agreement, Name and/or No.       |                                                                   |   |
| 1. Type of Well  ☐ Oil Well ☐ Gas Well ☐ Other INJECTION                                                                                                                                                                                                                                                                                                                                                                                                                                                                                                                                                                                                                                                                                                                                                                                                                                                                                                                                                                                                                                                                                                                                                                                                                                                                                                                                                                                                                                                                                                                                                                                                                                                                                                                                                                                                                                                                                                                                                                                                                                                                       |                                                                               |                       |                   |                                                       | 8. Well Name and No. DRICKEY QUEEN SAND UNIT #805 |                                                                   |   |
| 2. Name of Operator  LEGACY RESERVES OPERATING LP                                                                                                                                                                                                                                                                                                                                                                                                                                                                                                                                                                                                                                                                                                                                                                                                                                                                                                                                                                                                                                                                                                                                                                                                                                                                                                                                                                                                                                                                                                                                                                                                                                                                                                                                                                                                                                                                                                                                                                                                                                                                              |                                                                               |                       |                   |                                                       | 9. API Well No.<br>30-005-00978                   |                                                                   | _ |
| 3a. Address PO BOX 10848 MIDLAND, TX 79702                                                                                                                                                                                                                                                                                                                                                                                                                                                                                                                                                                                                                                                                                                                                                                                                                                                                                                                                                                                                                                                                                                                                                                                                                                                                                                                                                                                                                                                                                                                                                                                                                                                                                                                                                                                                                                                                                                                                                                                                                                                                                     | 3b. Phone No. (include area code)<br>432-689-5200                             |                       |                   | 10. Field and Pool or Exploratory Area CAPROCK; QUEEN |                                                   |                                                                   |   |
| 4. Location of Well (Footage, Sec., T., I                                                                                                                                                                                                                                                                                                                                                                                                                                                                                                                                                                                                                                                                                                                                                                                                                                                                                                                                                                                                                                                                                                                                                                                                                                                                                                                                                                                                                                                                                                                                                                                                                                                                                                                                                                                                                                                                                                                                                                                                                                                                                      |                                                                               |                       |                   | 11. County or Parish, State                           |                                                   |                                                                   |   |
| 660 FSL & 660 FEL, UNIT LETTER P, SEC. 4, T14S, R31E                                                                                                                                                                                                                                                                                                                                                                                                                                                                                                                                                                                                                                                                                                                                                                                                                                                                                                                                                                                                                                                                                                                                                                                                                                                                                                                                                                                                                                                                                                                                                                                                                                                                                                                                                                                                                                                                                                                                                                                                                                                                           |                                                                               |                       |                   |                                                       | CHAVES CO., N                                     | NM                                                                | _ |
| 12. CHEC                                                                                                                                                                                                                                                                                                                                                                                                                                                                                                                                                                                                                                                                                                                                                                                                                                                                                                                                                                                                                                                                                                                                                                                                                                                                                                                                                                                                                                                                                                                                                                                                                                                                                                                                                                                                                                                                                                                                                                                                                                                                                                                       | K THE APPROPRIATE BO                                                          | X(ES) TO INDI         | CATE NATURE       | OF NOTIO                                              | CE, REPORT OR OTH                                 | ER DATA                                                           |   |
| TYPE OF SUBMISSION TYPE OF ACT                                                                                                                                                                                                                                                                                                                                                                                                                                                                                                                                                                                                                                                                                                                                                                                                                                                                                                                                                                                                                                                                                                                                                                                                                                                                                                                                                                                                                                                                                                                                                                                                                                                                                                                                                                                                                                                                                                                                                                                                                                                                                                 |                                                                               |                       |                   |                                                       | ION                                               |                                                                   | - |
| Notice of Intent                                                                                                                                                                                                                                                                                                                                                                                                                                                                                                                                                                                                                                                                                                                                                                                                                                                                                                                                                                                                                                                                                                                                                                                                                                                                                                                                                                                                                                                                                                                                                                                                                                                                                                                                                                                                                                                                                                                                                                                                                                                                                                               | Acidize Alter Casing                                                          | Deepe                 | n<br>re Treat     | _                                                     | uction (Start/Resume)<br>nmation                  | Water Shut-Off Well Integrity                                     |   |
| ✓ Subsequent Report                                                                                                                                                                                                                                                                                                                                                                                                                                                                                                                                                                                                                                                                                                                                                                                                                                                                                                                                                                                                                                                                                                                                                                                                                                                                                                                                                                                                                                                                                                                                                                                                                                                                                                                                                                                                                                                                                                                                                                                                                                                                                                            | Casing Repair                                                                 | _                     | Construction      | _                                                     | mplete                                            | Other                                                             | _ |
| Final Abandonment Notice                                                                                                                                                                                                                                                                                                                                                                                                                                                                                                                                                                                                                                                                                                                                                                                                                                                                                                                                                                                                                                                                                                                                                                                                                                                                                                                                                                                                                                                                                                                                                                                                                                                                                                                                                                                                                                                                                                                                                                                                                                                                                                       | Change Plans Convert to Injection                                             | L Plug a<br>☐ Plug E  | nd Abandon        |                                                       | oorarily Abandon<br>er Disposal                   |                                                                   | _ |
| following completion of the involve testing has been completed. Final a determined that the site is ready for 11/07/2014 Ran MIT, pressure of the site is ready for 11/07/2014 Ran MIT, pressure of the site is ready for 11/07/2014 Ran MIT, pressure of the site is ready for 11/07/2014 Ran MIT, pressure of the site is ready for 11/07/2014 Ran MIT, pressure of 11/07/2014 Ran MIT, pres | Abandonment Notices must be final inspection.) Easing to 580#, for 30 minutes | e filed only afte     | r all requirement | s, including                                          | reclamation, have been                            | , a Form 3160-4 must be filed once completed and the operator has |   |
|                                                                                                                                                                                                                                                                                                                                                                                                                                                                                                                                                                                                                                                                                                                                                                                                                                                                                                                                                                                                                                                                                                                                                                                                                                                                                                                                                                                                                                                                                                                                                                                                                                                                                                                                                                                                                                                                                                                                                                                                                                                                                                                                | ue and correct. Name (Frimes                                                  | w i ypeu)             | mia DECULA        | TODY TO                                               | 011                                               |                                                                   |   |
| LAURA PINA                                                                                                                                                                                                                                                                                                                                                                                                                                                                                                                                                                                                                                                                                                                                                                                                                                                                                                                                                                                                                                                                                                                                                                                                                                                                                                                                                                                                                                                                                                                                                                                                                                                                                                                                                                                                                                                                                                                                                                                                                                                                                                                     |                                                                               | Title REGULATORY TECH |                   |                                                       |                                                   |                                                                   | _ |
| Signature Lauran Co                                                                                                                                                                                                                                                                                                                                                                                                                                                                                                                                                                                                                                                                                                                                                                                                                                                                                                                                                                                                                                                                                                                                                                                                                                                                                                                                                                                                                                                                                                                                                                                                                                                                                                                                                                                                                                                                                                                                                                                                                                                                                                            | na                                                                            |                       | Date 12/05/20     | 14                                                    |                                                   | <del></del>                                                       | _ |
|                                                                                                                                                                                                                                                                                                                                                                                                                                                                                                                                                                                                                                                                                                                                                                                                                                                                                                                                                                                                                                                                                                                                                                                                                                                                                                                                                                                                                                                                                                                                                                                                                                                                                                                                                                                                                                                                                                                                                                                                                                                                                                                                | THIS SPACE                                                                    | FOR FEDE              | RAL OR ST         | ATE OF                                                | FICE USE                                          |                                                                   | _ |
| Approved by                                                                                                                                                                                                                                                                                                                                                                                                                                                                                                                                                                                                                                                                                                                                                                                                                                                                                                                                                                                                                                                                                                                                                                                                                                                                                                                                                                                                                                                                                                                                                                                                                                                                                                                                                                                                                                                                                                                                                                                                                                                                                                                    |                                                                               |                       |                   |                                                       |                                                   |                                                                   | - |
| Candisiana aCommuni 16                                                                                                                                                                                                                                                                                                                                                                                                                                                                                                                                                                                                                                                                                                                                                                                                                                                                                                                                                                                                                                                                                                                                                                                                                                                                                                                                                                                                                                                                                                                                                                                                                                                                                                                                                                                                                                                                                                                                                                                                                                                                                                         |                                                                               | not manage as         | Title             |                                                       | I                                                 | Date                                                              | _ |
| Conditions of approval, if any, are attached that the applicant holds legal or equitable to conduct operations to conduct operations to conduct operations.                                                                                                                                                                                                                                                                                                                                                                                                                                                                                                                                                                                                                                                                                                                                                                                                                                                                                                                                                                                                                                                                                                                                                                                                                                                                                                                                                                                                                                                                                                                                                                                                                                                                                                                                                                                                                                                                                                                                                                    | itle to those rights in the subject                                           |                       |                   |                                                       |                                                   |                                                                   | _ |
| Title 18 U.S.C. Section 1001 and Title 43                                                                                                                                                                                                                                                                                                                                                                                                                                                                                                                                                                                                                                                                                                                                                                                                                                                                                                                                                                                                                                                                                                                                                                                                                                                                                                                                                                                                                                                                                                                                                                                                                                                                                                                                                                                                                                                                                                                                                                                                                                                                                      | U.S.C. Section 1212 make it a                                                 | crime for any pe      | rson knowingly a  | nd willfully t                                        | o make to any departmen                           | nt or agency of the Liftited States any fals                      | ۰ |