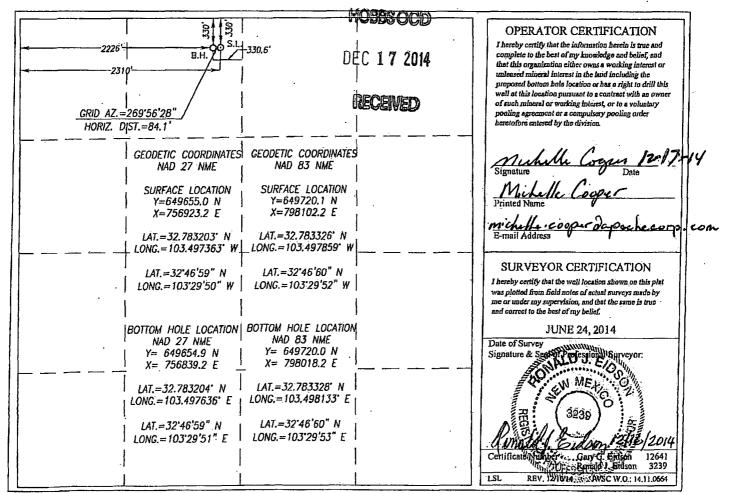

#### WELL LOCATION AND ACREAGE DEDICATION PLAT

|                 | Pl Number   |          |                    | Pool Code  |                            | Pool Name             |               |                   |                 |  |  |
|-----------------|-------------|----------|--------------------|------------|----------------------------|-----------------------|---------------|-------------------|-----------------|--|--|
| 30-0            | 2055        | 6        | 2320 Vacuum, Upper |            |                            |                       | Penn          |                   |                 |  |  |
| Property (      | Code<br>627 |          | ,                  | W          | WARN STATE AC 2            |                       |               | Well Number<br>27 |                 |  |  |
| OGRID:          |             |          |                    | APA        | Operator Name<br>CHE CORPO | rator Name ORPORATION |               |                   | Elevation 3972' |  |  |
|                 |             |          |                    |            | Surface Locati             | ion                   |               |                   |                 |  |  |
| UL or lot No.   | Section     | Township | Range              | Lot Idn    | Feet from the              | North/South line      | Feet from the | East/West line    | County          |  |  |
| Ç               | 6           | 18-S     | 35-E               |            | 330                        | NORTH                 | 2310          | WEST              | LEA             |  |  |
|                 |             |          |                    | Bottom Hol | e Location If Diffe        | rent From Surface     |               |                   | <u> </u>        |  |  |
| UL or lot No.   | Section     | Township | Range              | Lot ldn    | Feet from the              | North/South line      | Feet from the | East/West line    | County          |  |  |
| C               | 6           | 18-S     | 35-E               |            | 330                        | NORTH                 | 2226          | WEST              | LEA             |  |  |
| Dedicated Acres | Joint or    | Infill C | onsolidation C     | ode Ord    | er No.                     |                       |               | <del></del>       | <u></u>         |  |  |
| 80              |             |          | t.                 |            |                            |                       |               |                   |                 |  |  |

NO ALLOWABLE WILL BE ASSIGNED TO THIS COMPLETION UNTIL ALL INTERESTS HAVE BEEN CONSOLIDATED OR A NON-STANDARD UNIT HAS BEEN APPROVED BY THE DIVISION

DISTRICT I 1625 N. French Dr., Hobbs, NM 88240 Phone: (575) 393-6)61 Pax: (575) 393-0720 DISTRICT II 811 S. First St., Artesia, NM 88210 Phone: (575) 748-1283 Fax: (575) 748-9720 1000 Rio Brazos Road, Aztec, NM 87410 Phone: (505) 334-6178 Fax: (505) 334-6170 DISTRICT IV 1220 S. St. Francis Dr., Santa Fe, NM 87505 Phone: (505) 476-3460 Fax: (505) 476-3462