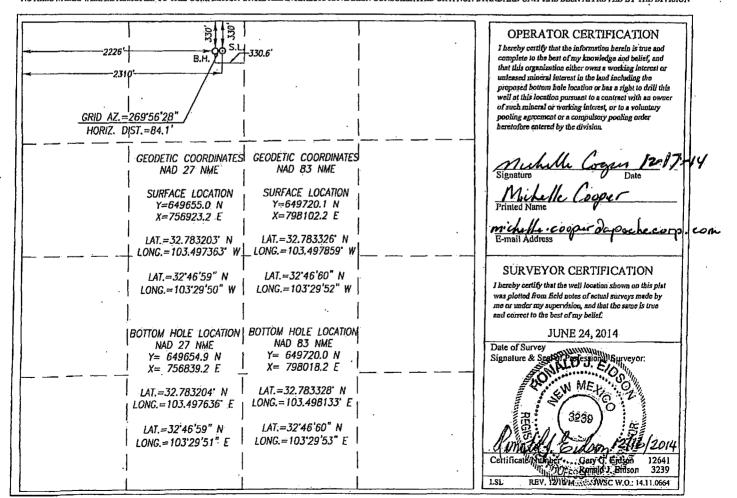

### WELL LOCATION AND ACREAGE DEDICATION PLAT

|                                                | PI Number |                             |                 | Pool Code     |               | Pool Name        |               |        |             |        |  |
|------------------------------------------------|-----------|-----------------------------|-----------------|---------------|---------------|------------------|---------------|--------|-------------|--------|--|
| 30-0                                           | 25-4      | 2055 62340 Vacuum; Wolfcamp |                 |               |               |                  |               |        |             |        |  |
| Property C                                     |           |                             |                 | Property Name |               |                  |               |        | Well Number |        |  |
| 306                                            | 601       | L                           | WARN STATE AC 2 |               |               |                  |               |        |             | 27     |  |
| OGRID I                                        |           | Operator Name               |                 |               |               |                  |               |        | Elevation   |        |  |
| 87                                             | 3         |                             |                 | APAC          | CHE CORPO     | DRATION          |               | 1      |             | 3972'  |  |
| Surface Location                               |           |                             |                 |               |               |                  |               |        |             |        |  |
| UL or lot No.                                  | Section   | Township                    | Range           | Lot Idn       | Feet from the | North/South line | Feet from the | East/\ | West line   | County |  |
| E                                              | 6         | 18-S                        | 35-E            |               | 330           | NORTH            | 2310          | WEST   |             | LEA    |  |
| Bottom Hole Location If Different From Surface |           |                             |                 |               |               |                  |               |        |             |        |  |
| UL or lot No.                                  | Section   | Township                    | Range           | Lot Jun       | Feet from the | North/South line | Feet from the | Enst/\ | Vest line   | County |  |
| C                                              | 6         | 18-S                        | 35-E            | Ì             | 330           | NORTH            | 2226          | w.     | EST         | LEA    |  |
| Dedicated Acres                                | Joint or  | Infill C                    | onsolidation Co | de Orde       | er No.        | ·                |               |        |             |        |  |
| 80                                             |           |                             | 1               |               |               |                  |               |        |             |        |  |

NO ALLOWABLE WILL BE ASSIGNED TO THIS COMPLETION UNTIL ALL INTERESTS HAVE BEEN CONSOLIDATED OR A NON-STANDARD UNIT HAS BEEN APPROVED BY THE DIVISION

DISTRICT: 1
1625 N. French Dr., Hobbs, NM 88240
Phone: (575) 393-6161 Fax: (575) 393-0720
DISTRICT: II
811 S. First St., Artesia, NM 88210
Phone: (575) 748-1283 Fax: (575) 748-9720
DISTRICT III
1000 Rio Brazos Road, Aztec, NM 87410
Phone: (505) 334-6178 Fax: (505) 334-6170
DISTRICT IV
1220 S. St. Francis Dr., Santa Fe, NM 87505
Phone: (505) 476-3460 Fax: (505) 476-3462