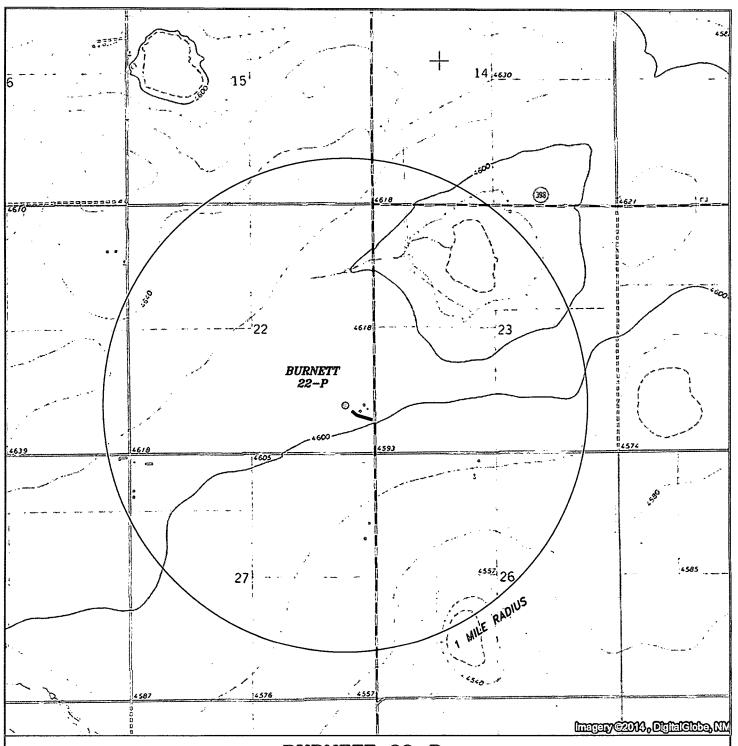

## BURNETT 22-P

Located 940' FSL and 660' FEL Section 22, Township 8 North, Range 35 East, N.M.P.M., Curry County, New Mexico.

P.O. Box 1786 1120 N. West County Rd. Hobbs, New Mexico 88241 (575) 393-7316 - Office (575) 392-2206 - Fax basinsurveys.com

| 1 | 0 1 MI 2 MI 3 MI 4 MI                                                        |    |
|---|------------------------------------------------------------------------------|----|
|   | SCALE: 1" = 2 MILES                                                          | 1  |
|   | W.O. Number: JMS 31233                                                       | {( |
|   | Survey Date: 11-18-2014                                                      | ď  |
|   | YELLOW TINT — USA LAND<br>BLUE TINT — STATE LAND<br>NATURAL COLOR — FEE LAND |    |