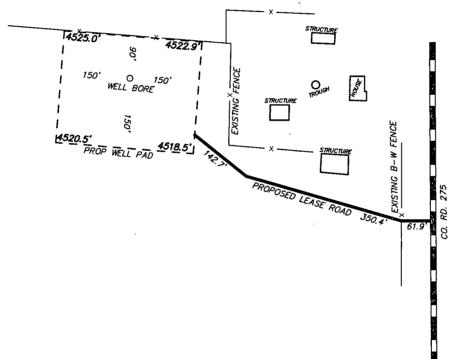

## Directions to Location:

FROM THE JUNCTION OF CO. RD. 275 AND CO. RD. 43, GO NORTH ON CO. RD. 275 FOR 1.0 MILES TO PROPOSED LEASE ROAD TO PROPOSED LOCATION.

P.O. Box 1786 (575) 393-7316 1120 N. West County Rd. (575) 392-2206 Hobbs, New Mexico 88241 basinsurveys.com

(575) 393-7316 - Office (575) 392-2206 - Fax

BURNETT 22-P / WELL PAD TOPO

THE BURNETT 22-P LOCATED 940' FROM

THE SOUTH LINE AND 660' FROM THE EAST LINE OF SECTION 22, TOWNSHIP 8 NORTH, RANGE 35 EAST,

N.M.P.M., CURRY COUNTY, NEW MEXICO.

31233 Drawn By: J. SMALL Sheet 1 of 1 Sheets W.O. Number: Date: 12-01-2014 Survey Date: 11-18-2014

REF:

BURNETT 22-P
Located 940' FSL and 660' FEL
Section 22, Township 8 North, Range 35 East,
N.M.P.M., Curry County, New Mexico.

## ALTA MESA SERVICES, L.P.

BURNETT 22-P / WELL PAD TOPO

THE BURNETT 22-P LOCATED 940' FROM

THE SOUTH LINE AND 660' FROM THE EAST LINE OF SECTION 22, TOWNSHIP 8 NORTH, RANGE 35 EAST,

N.M.P.M., CURRY COUNTY, NEW MEXICO.

Directions to Location:

FROM THE JUNCTION OF CO. RD. 275 AND CO. RD. 43, GO NORTH ON CO. RD. 275 FOR 1.0 MILES TO PROPOSED LEASE ROAD TO PROPOSED LOCATION.

P.O. Box 1786 (575) 393-7316 - Office 1120 N. West County Rd. (575) 392-2206 - Fox Hobbs, New Mexico 88241 basinsurveys.com

31233 W.O. Number:

Drawn By: J. SMALL

Date: 12-01-2014

Survey Date: 11-18-2014

Sheet 1 of 1