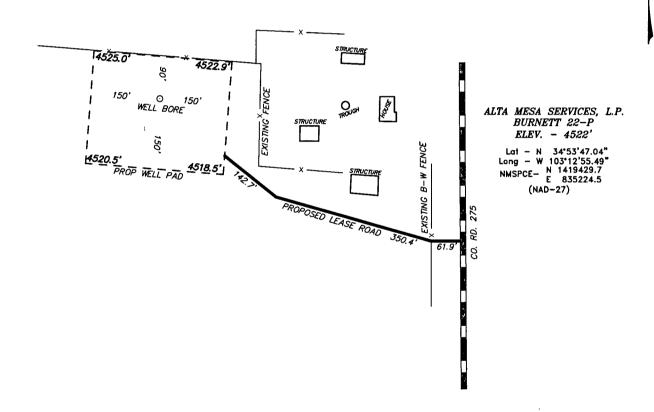

SECTION 22, TOWNSHIP 8 NORTH, RANGE 35 EAST, N.M.P.M., CURRY COUNTY, NEW MEXICO.

TUCUMCARI, NM IS ±34 MILES TO THE NORTHWEST OF LOCATION.

200 200 400 FEET SCALE: 1" = 200'

ALTA MESA SERVICES, L.P.

## Directions to Location:

FROM THE JUNCTION OF CO. RD. 275 AND CO. RD. 43, GO NORTH ON CO. RD. 275 FOR 1.0 MILES TO PROPOSED LEASE ROAD TO PROPOSED LOCATION.

P.O. Box 1786 (575) 393-7316 1120 N. West County Rd. (575) 392-2206 Hobbs, New Mexico 88241 basinsurveys.com

ALTA MESA SERVICES, L.P. SECTION 22, TOWNSHIP 8 NORTH, RANGE 35 EAST, N.M.P.M., CURRY COUNTY, NEW MEXICO.

ALTA MESA SERVICES, L.P. BURNETT 22-P ELEV. - 4522'

Lat - N 34\*53'47.04" Long - W 103\*12'55.49" NMSPCE- N 1419429.7 E 835224.5 (NAD-27)

TUCUMCARI, NM IS ±34 MILES TO THE NORTHWEST OF LOCATION.

200

200

400 FEET

SCALE: 1" = 200