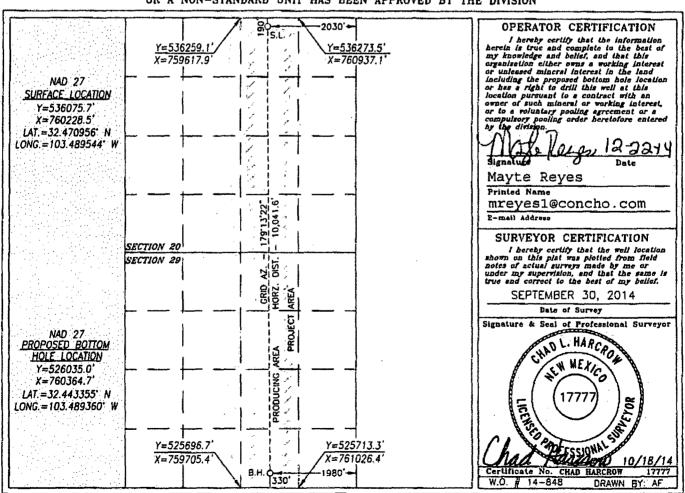

DISTRICT IV 1220 S. ST. FRANCIS DR., SANTA FR. NM 67806 Phone: (505) 476-3460 Fax: (505) 476-3462

O AMENDED REPORT

|                        | WELL LOCATION AND | ACREAGE DEDICATION PLAT |             |
|------------------------|-------------------|-------------------------|-------------|
| API Number             | Pool Code         | Pool Name               | Bone Spring |
| 30-025-                | 97692             | WC-025 G-07 S213430M;   |             |
| Property Code<br>39678 | OSPREY 2          | Well Number<br>6H       |             |
| 0GRID No.              | Oper              | Elevation               |             |
| 229137                 | COG OPE           | 3752.4                  |             |

## Surface Location

| UL or let No. | Section | Township | Range | Lot Idn | Feet from the | North/South line | Feet from the | East/West line | County |   |
|---------------|---------|----------|-------|---------|---------------|------------------|---------------|----------------|--------|---|
| В             | 20      | 21-5     | 34-E  |         | 190           | NORTH            | 2030          | EAST           | LEA    | l |

## Bottom Hole Location If Different From Surface

|                                                                    | UL or lot No. |          | Township      | Range | Lot Idn | Feet from the | North/South line | Feet from the | East/West line | County |
|--------------------------------------------------------------------|---------------|----------|---------------|-------|---------|---------------|------------------|---------------|----------------|--------|
| ۱                                                                  | O             | 29       | 21 <b>-</b> S | 34-E  |         | 330           | SOUTH            | 1980          | EAST           | LEA    |
| Dedicated Acres   Joint or Infill   Consolidation Code   Order No. |               |          |               |       |         |               |                  |               |                |        |
|                                                                    | 320           | <u> </u> |               |       | _ }     |               |                  |               |                |        |

NO ALLOWABLE WILL BE ASSIGNED TO THIS COMPLETION UNTIL ALL INTERESTS HAVE BEEN CONSOLIDATED OR A NON-STANDARD UNIT HAS BEEN APPROVED BY THE DIVISION