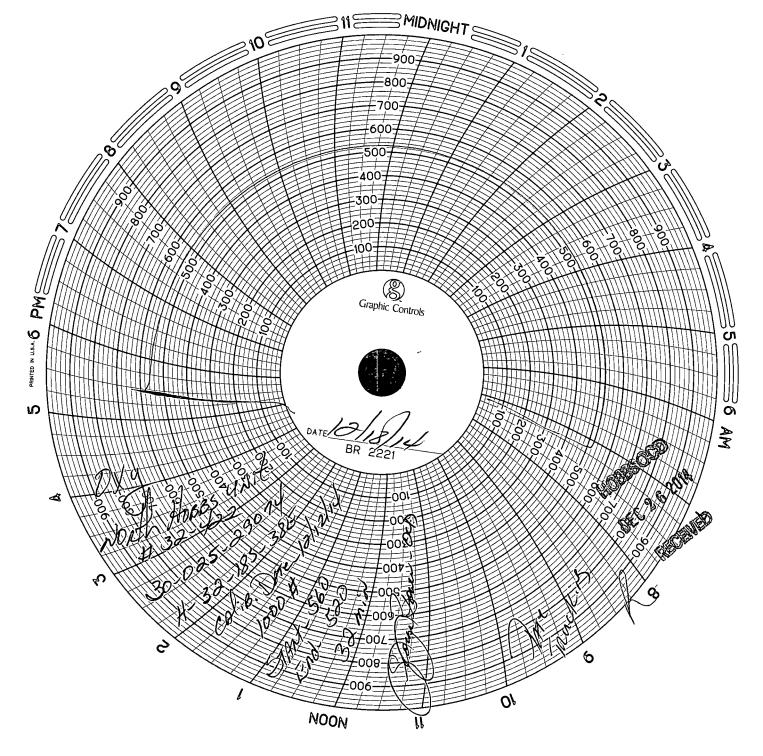

## State of New Mexico New Mexico

Form C-103 Revised 5-27-2004

| FILE IN TRIPLICATE OIL CONSERVATION DIVISION                                                                                                                                                                                                                                                                                                                                                                                                                                                                                                                                                                                                                                                                                                                                                                                                                                                                                                                                                                                                                                                                                                                                                                                                                                                                                                                                                                                                                                                                                                                                                                                                                                                                                                                                                                                                                                                                                                                                                                                                                                                                                   |                                                                                                                           |
|--------------------------------------------------------------------------------------------------------------------------------------------------------------------------------------------------------------------------------------------------------------------------------------------------------------------------------------------------------------------------------------------------------------------------------------------------------------------------------------------------------------------------------------------------------------------------------------------------------------------------------------------------------------------------------------------------------------------------------------------------------------------------------------------------------------------------------------------------------------------------------------------------------------------------------------------------------------------------------------------------------------------------------------------------------------------------------------------------------------------------------------------------------------------------------------------------------------------------------------------------------------------------------------------------------------------------------------------------------------------------------------------------------------------------------------------------------------------------------------------------------------------------------------------------------------------------------------------------------------------------------------------------------------------------------------------------------------------------------------------------------------------------------------------------------------------------------------------------------------------------------------------------------------------------------------------------------------------------------------------------------------------------------------------------------------------------------------------------------------------------------|---------------------------------------------------------------------------------------------------------------------------|
| DISTRICT I 1625 N. French Dr., Hobbs, NM 88240 DEC 2 6 2014  1220 South St. Francis Dr. Santa Fe, NM 87505                                                                                                                                                                                                                                                                                                                                                                                                                                                                                                                                                                                                                                                                                                                                                                                                                                                                                                                                                                                                                                                                                                                                                                                                                                                                                                                                                                                                                                                                                                                                                                                                                                                                                                                                                                                                                                                                                                                                                                                                                     | WELL API NO.<br>30-025-29074                                                                                              |
| DIVIRIO I II                                                                                                                                                                                                                                                                                                                                                                                                                                                                                                                                                                                                                                                                                                                                                                                                                                                                                                                                                                                                                                                                                                                                                                                                                                                                                                                                                                                                                                                                                                                                                                                                                                                                                                                                                                                                                                                                                                                                                                                                                                                                                                                   | 5. Indicate Type of Lease                                                                                                 |
| 1301 W. Grand Ave, Artesia, NM 88210  RECEIVED                                                                                                                                                                                                                                                                                                                                                                                                                                                                                                                                                                                                                                                                                                                                                                                                                                                                                                                                                                                                                                                                                                                                                                                                                                                                                                                                                                                                                                                                                                                                                                                                                                                                                                                                                                                                                                                                                                                                                                                                                                                                                 | STATE X FEE                                                                                                               |
| DISTRICT III                                                                                                                                                                                                                                                                                                                                                                                                                                                                                                                                                                                                                                                                                                                                                                                                                                                                                                                                                                                                                                                                                                                                                                                                                                                                                                                                                                                                                                                                                                                                                                                                                                                                                                                                                                                                                                                                                                                                                                                                                                                                                                                   | 6. State Oil & Gas Lease No.                                                                                              |
| 1000 Rio Brazos Rd, Aztec, NM 87410                                                                                                                                                                                                                                                                                                                                                                                                                                                                                                                                                                                                                                                                                                                                                                                                                                                                                                                                                                                                                                                                                                                                                                                                                                                                                                                                                                                                                                                                                                                                                                                                                                                                                                                                                                                                                                                                                                                                                                                                                                                                                            | ·                                                                                                                         |
| SUNDRY NOTICES AND REPORTS ON WELLS                                                                                                                                                                                                                                                                                                                                                                                                                                                                                                                                                                                                                                                                                                                                                                                                                                                                                                                                                                                                                                                                                                                                                                                                                                                                                                                                                                                                                                                                                                                                                                                                                                                                                                                                                                                                                                                                                                                                                                                                                                                                                            | 7. Lease Name or Unit Agreement Name                                                                                      |
| (DO NOT USE THIS FORM FOR PROPOSALS TO DRILL OR TO DEEPEN OR PLUG BACK TO A                                                                                                                                                                                                                                                                                                                                                                                                                                                                                                                                                                                                                                                                                                                                                                                                                                                                                                                                                                                                                                                                                                                                                                                                                                                                                                                                                                                                                                                                                                                                                                                                                                                                                                                                                                                                                                                                                                                                                                                                                                                    | North Hobbs (G/SA) Unit                                                                                                   |
| DIFFERENT RESERVOIR. USE "APPLICATION FOR PERMIT" (Form C-101) for such proposals.)                                                                                                                                                                                                                                                                                                                                                                                                                                                                                                                                                                                                                                                                                                                                                                                                                                                                                                                                                                                                                                                                                                                                                                                                                                                                                                                                                                                                                                                                                                                                                                                                                                                                                                                                                                                                                                                                                                                                                                                                                                            | Section 32                                                                                                                |
| 1. Type of Well: Oil Well Gas Well Other Injector                                                                                                                                                                                                                                                                                                                                                                                                                                                                                                                                                                                                                                                                                                                                                                                                                                                                                                                                                                                                                                                                                                                                                                                                                                                                                                                                                                                                                                                                                                                                                                                                                                                                                                                                                                                                                                                                                                                                                                                                                                                                              | 8. Well No. 422                                                                                                           |
| 2. Name of Operator Occidental Permian Ltd.                                                                                                                                                                                                                                                                                                                                                                                                                                                                                                                                                                                                                                                                                                                                                                                                                                                                                                                                                                                                                                                                                                                                                                                                                                                                                                                                                                                                                                                                                                                                                                                                                                                                                                                                                                                                                                                                                                                                                                                                                                                                                    | 9. OGRID No. 157984                                                                                                       |
| 3. Address of Operator                                                                                                                                                                                                                                                                                                                                                                                                                                                                                                                                                                                                                                                                                                                                                                                                                                                                                                                                                                                                                                                                                                                                                                                                                                                                                                                                                                                                                                                                                                                                                                                                                                                                                                                                                                                                                                                                                                                                                                                                                                                                                                         | 10. Pool name or Wildcat Hobbs (G/SA)                                                                                     |
| HCR 1 Box 90 Denver City, TX 79323                                                                                                                                                                                                                                                                                                                                                                                                                                                                                                                                                                                                                                                                                                                                                                                                                                                                                                                                                                                                                                                                                                                                                                                                                                                                                                                                                                                                                                                                                                                                                                                                                                                                                                                                                                                                                                                                                                                                                                                                                                                                                             | <u> </u>                                                                                                                  |
| 4. Well,Location                                                                                                                                                                                                                                                                                                                                                                                                                                                                                                                                                                                                                                                                                                                                                                                                                                                                                                                                                                                                                                                                                                                                                                                                                                                                                                                                                                                                                                                                                                                                                                                                                                                                                                                                                                                                                                                                                                                                                                                                                                                                                                               |                                                                                                                           |
| Unit Letter H 1385 Feet From The North Line and 110 Fee                                                                                                                                                                                                                                                                                                                                                                                                                                                                                                                                                                                                                                                                                                                                                                                                                                                                                                                                                                                                                                                                                                                                                                                                                                                                                                                                                                                                                                                                                                                                                                                                                                                                                                                                                                                                                                                                                                                                                                                                                                                                        | t From The East Line                                                                                                      |
| Section 32 Township 18-S Range 38-I                                                                                                                                                                                                                                                                                                                                                                                                                                                                                                                                                                                                                                                                                                                                                                                                                                                                                                                                                                                                                                                                                                                                                                                                                                                                                                                                                                                                                                                                                                                                                                                                                                                                                                                                                                                                                                                                                                                                                                                                                                                                                            | E NMPM Lea County                                                                                                         |
| 11. Elevation (Show whether DF, RKB, RT GR, etc.) 3644' GL                                                                                                                                                                                                                                                                                                                                                                                                                                                                                                                                                                                                                                                                                                                                                                                                                                                                                                                                                                                                                                                                                                                                                                                                                                                                                                                                                                                                                                                                                                                                                                                                                                                                                                                                                                                                                                                                                                                                                                                                                                                                     |                                                                                                                           |
| Pit or Below-grade Tank Application or Closure                                                                                                                                                                                                                                                                                                                                                                                                                                                                                                                                                                                                                                                                                                                                                                                                                                                                                                                                                                                                                                                                                                                                                                                                                                                                                                                                                                                                                                                                                                                                                                                                                                                                                                                                                                                                                                                                                                                                                                                                                                                                                 |                                                                                                                           |
| Pit Type Depth of Ground Water Distance from nearest fresh water well Distance from nearest surface water                                                                                                                                                                                                                                                                                                                                                                                                                                                                                                                                                                                                                                                                                                                                                                                                                                                                                                                                                                                                                                                                                                                                                                                                                                                                                                                                                                                                                                                                                                                                                                                                                                                                                                                                                                                                                                                                                                                                                                                                                      |                                                                                                                           |
| Pit Liner Thickness mil Below-Grade Tank: Volume bbls; Construction Material                                                                                                                                                                                                                                                                                                                                                                                                                                                                                                                                                                                                                                                                                                                                                                                                                                                                                                                                                                                                                                                                                                                                                                                                                                                                                                                                                                                                                                                                                                                                                                                                                                                                                                                                                                                                                                                                                                                                                                                                                                                   |                                                                                                                           |
|                                                                                                                                                                                                                                                                                                                                                                                                                                                                                                                                                                                                                                                                                                                                                                                                                                                                                                                                                                                                                                                                                                                                                                                                                                                                                                                                                                                                                                                                                                                                                                                                                                                                                                                                                                                                                                                                                                                                                                                                                                                                                                                                |                                                                                                                           |
| 12. Check Appropriate Box to Indicate Nature of Notice, Report, or Other Data  NOTICE OF INTENTION TO: SUBSEQUENT REPORT OF:                                                                                                                                                                                                                                                                                                                                                                                                                                                                                                                                                                                                                                                                                                                                                                                                                                                                                                                                                                                                                                                                                                                                                                                                                                                                                                                                                                                                                                                                                                                                                                                                                                                                                                                                                                                                                                                                                                                                                                                                   |                                                                                                                           |
| PERFORM REMEDIAL WORK PLUG AND ABANDON REMEDIAL WORK                                                                                                                                                                                                                                                                                                                                                                                                                                                                                                                                                                                                                                                                                                                                                                                                                                                                                                                                                                                                                                                                                                                                                                                                                                                                                                                                                                                                                                                                                                                                                                                                                                                                                                                                                                                                                                                                                                                                                                                                                                                                           | ALTERING CASING                                                                                                           |
| TEMPORARILY ABANDON CHANGE PLANS COMMENCE DRILLING OP                                                                                                                                                                                                                                                                                                                                                                                                                                                                                                                                                                                                                                                                                                                                                                                                                                                                                                                                                                                                                                                                                                                                                                                                                                                                                                                                                                                                                                                                                                                                                                                                                                                                                                                                                                                                                                                                                                                                                                                                                                                                          | NS. PLUG & ABANDONMENT                                                                                                    |
| PULL OR ALTER CASING Multiple Completion CASING TEST AND CEMEN                                                                                                                                                                                                                                                                                                                                                                                                                                                                                                                                                                                                                                                                                                                                                                                                                                                                                                                                                                                                                                                                                                                                                                                                                                                                                                                                                                                                                                                                                                                                                                                                                                                                                                                                                                                                                                                                                                                                                                                                                                                                 | IT JOB                                                                                                                    |
| OTHER: OTHER: Casing Integ                                                                                                                                                                                                                                                                                                                                                                                                                                                                                                                                                                                                                                                                                                                                                                                                                                                                                                                                                                                                                                                                                                                                                                                                                                                                                                                                                                                                                                                                                                                                                                                                                                                                                                                                                                                                                                                                                                                                                                                                                                                                                                     | rity Test X                                                                                                               |
| 13. Describe Proposed or Completed Operations (Clearly state all pertinent details, and give pertinent dates, including estimated date of starting any                                                                                                                                                                                                                                                                                                                                                                                                                                                                                                                                                                                                                                                                                                                                                                                                                                                                                                                                                                                                                                                                                                                                                                                                                                                                                                                                                                                                                                                                                                                                                                                                                                                                                                                                                                                                                                                                                                                                                                         |                                                                                                                           |
|                                                                                                                                                                                                                                                                                                                                                                                                                                                                                                                                                                                                                                                                                                                                                                                                                                                                                                                                                                                                                                                                                                                                                                                                                                                                                                                                                                                                                                                                                                                                                                                                                                                                                                                                                                                                                                                                                                                                                                                                                                                                                                                                |                                                                                                                           |
| proposed work) SEE RULE 1103. For Multiple Completions: Attach wellbore diagram of proposed                                                                                                                                                                                                                                                                                                                                                                                                                                                                                                                                                                                                                                                                                                                                                                                                                                                                                                                                                                                                                                                                                                                                                                                                                                                                                                                                                                                                                                                                                                                                                                                                                                                                                                                                                                                                                                                                                                                                                                                                                                    |                                                                                                                           |
|                                                                                                                                                                                                                                                                                                                                                                                                                                                                                                                                                                                                                                                                                                                                                                                                                                                                                                                                                                                                                                                                                                                                                                                                                                                                                                                                                                                                                                                                                                                                                                                                                                                                                                                                                                                                                                                                                                                                                                                                                                                                                                                                |                                                                                                                           |
|                                                                                                                                                                                                                                                                                                                                                                                                                                                                                                                                                                                                                                                                                                                                                                                                                                                                                                                                                                                                                                                                                                                                                                                                                                                                                                                                                                                                                                                                                                                                                                                                                                                                                                                                                                                                                                                                                                                                                                                                                                                                                                                                |                                                                                                                           |
| proposed work) SEE RULE 1103. For Multiple Completions: Attach wellbore diagram of proposed  Date of Test: 12/15/2014                                                                                                                                                                                                                                                                                                                                                                                                                                                                                                                                                                                                                                                                                                                                                                                                                                                                                                                                                                                                                                                                                                                                                                                                                                                                                                                                                                                                                                                                                                                                                                                                                                                                                                                                                                                                                                                                                                                                                                                                          |                                                                                                                           |
| proposed work) SEE RULE 1103. For Multiple Completions: Attach wellbore diagram of proposed  Date of Test: 12/15/2014  Pressure Readings: Initial – 560 PSI; 15 min – 530 PSI; 30 min – 520 PSI                                                                                                                                                                                                                                                                                                                                                                                                                                                                                                                                                                                                                                                                                                                                                                                                                                                                                                                                                                                                                                                                                                                                                                                                                                                                                                                                                                                                                                                                                                                                                                                                                                                                                                                                                                                                                                                                                                                                |                                                                                                                           |
| proposed work) SEE RULE 1103. For Multiple Completions: Attach wellbore diagram of proposed  Date of Test: 12/15/2014                                                                                                                                                                                                                                                                                                                                                                                                                                                                                                                                                                                                                                                                                                                                                                                                                                                                                                                                                                                                                                                                                                                                                                                                                                                                                                                                                                                                                                                                                                                                                                                                                                                                                                                                                                                                                                                                                                                                                                                                          |                                                                                                                           |
| proposed work) SEE RULE 1103. For Multiple Completions: Attach wellbore diagram of proposed  Date of Test: 12/15/2014  Pressure Readings: Initial – 560 PSI; 15 min – 530 PSI; 30 min – 520 PSI  Length of test: 32 minutes                                                                                                                                                                                                                                                                                                                                                                                                                                                                                                                                                                                                                                                                                                                                                                                                                                                                                                                                                                                                                                                                                                                                                                                                                                                                                                                                                                                                                                                                                                                                                                                                                                                                                                                                                                                                                                                                                                    |                                                                                                                           |
| proposed work) SEE RULE 1103. For Multiple Completions: Attach wellbore diagram of proposed  Date of Test: 12/15/2014  Pressure Readings: Initial – 560 PSI; 15 min – 530 PSI; 30 min – 520 PSI  Length of test: 32 minutes  Witnessed: Yes – George Bowser NMOCD                                                                                                                                                                                                                                                                                                                                                                                                                                                                                                                                                                                                                                                                                                                                                                                                                                                                                                                                                                                                                                                                                                                                                                                                                                                                                                                                                                                                                                                                                                                                                                                                                                                                                                                                                                                                                                                              | completion or recompletion.                                                                                               |
| proposed work) SEE RULE 1103. For Multiple Completions: Attach wellbore diagram of proposed  Date of Test: 12/15/2014  Pressure Readings: Initial – 560 PSI; 15 min – 530 PSI; 30 min – 520 PSI  Length of test: 32 minutes  Witnessed: Yes – George Bowser NMOCD  Thereby certify that the information above is true and complete to the best of my knowledge and belief. I further certify                                                                                                                                                                                                                                                                                                                                                                                                                                                                                                                                                                                                                                                                                                                                                                                                                                                                                                                                                                                                                                                                                                                                                                                                                                                                                                                                                                                                                                                                                                                                                                                                                                                                                                                                   | completion or recompletion.                                                                                               |
| proposed work) SEE RULE 1103. For Multiple Completions: Attach wellbore diagram of proposed  Date of Test: 12/15/2014  Pressure Readings: Initial – 560 PSI; 15 min – 530 PSI; 30 min – 520 PSI  Length of test: 32 minutes  Witnessed: Yes – George Bowser NMOCD  Thereby certify that the information above is true and complete to the best of my knowledge and belief. I further certify constructed or                                                                                                                                                                                                                                                                                                                                                                                                                                                                                                                                                                                                                                                                                                                                                                                                                                                                                                                                                                                                                                                                                                                                                                                                                                                                                                                                                                                                                                                                                                                                                                                                                                                                                                                    | that any pit or below-grade tank has been/will be                                                                         |
| Date of Test: 12/15/2014  Pressure Readings: Initial – 560 PSI; 15 min – 530 PSI; 30 min – 520 PSI  Length of test: 32 minutes  Witnessed: Yes – George Bowser NMOCD  Thereby certify that the information above is true and complete to the best of my knowledge and belief. I further certify constructed or closed according to NMOCD guidelines  , a general permit or an (attached) alternative plan                                                                                                                                                                                                                                                                                                                                                                                                                                                                                                                                                                                                                                                                                                                                                                                                                                                                                                                                                                                                                                                                                                                                                                                                                                                                                                                                                                                                                                                                                                                                                                                                                                                                                                                      | that any pit or below-grade tank has been/will be                                                                         |
| Date of Test: 12/15/2014  Pressure Readings: Initial – 560 PSI; 15 min – 530 PSI; 30 min – 520 PSI  Length of test: 32 minutes  Witnessed: Yes – George Bowser NMOCD  Thereby certify that the information above is true and complete to the best of my knowledge and belief. I further certify constructed or closed according to NMOCD guidelines , a general permit or an (attached) alternative plan  SIGNATURE MANAGEM TITLE Administrative                                                                                                                                                                                                                                                                                                                                                                                                                                                                                                                                                                                                                                                                                                                                                                                                                                                                                                                                                                                                                                                                                                                                                                                                                                                                                                                                                                                                                                                                                                                                                                                                                                                                               | that any pit or below-grade tank has been/will be e OCD-approved  Associate  DATE 12/24/2014                              |
| Date of Test: 12/15/2014  Pressure Readings: Initial – 560 PSI; 15 min – 530 PSI; 30 min – 520 PSI  Length of test: 32 minutes  Witnessed: Yes – George Bowser NMOCD  Thereby certify that the information above is true and complete to the best of my knowledge and belief. I further certify constructed or closed according to NMOCD guidelines  , a general permit or an (attached) alternative plan                                                                                                                                                                                                                                                                                                                                                                                                                                                                                                                                                                                                                                                                                                                                                                                                                                                                                                                                                                                                                                                                                                                                                                                                                                                                                                                                                                                                                                                                                                                                                                                                                                                                                                                      | that any pit or below-grade tank has been/will be e OCD-approved  Associate  DATE 12/24/2014                              |
| Date of Test: 12/15/2014  Pressure Readings: Initial – 560 PSI; 15 min – 530 PSI; 30 min – 520 PSI  Length of test: 32 minutes  Witnessed: Yes – George Bowser NMOCD  Thereby certify that the information above is true and complete to the best of my knowledge and belief. I further certify constructed or closed according to NMOCD guidelines  SIGNATURE  TYPE OR PRINT NAME  Menday. Johnson  Multiple Completions: Attach wellbore diagram of proposed of proposed of proposed and proposed of | that any pit or below-grade tank has been/will be e OCD-approved  Associate  DATE  12/24/2014  TELEPHONE NO. 806-592-6280 |
| Date of Test: 12/15/2014  Pressure Readings: Initial – 560 PSI; 15 min – 530 PSI; 30 min – 520 PSI  Length of test: 32 minutes  Witnessed: Yes – George Bowser NMOCD  Thereby certify that the information above is true and complete to the best of my knowledge and belief. I further certify constructed or closed according to NMOCD guidelines  SIGNATURE  TYPE OR PRINT NAME  Mende A. Johnson  Multiple Completions: Attach wellbore diagram of proposed of proposed of proposed of proposed and proposed of proposed o | that any pit or below-grade tank has been/will be e OCD-approved  Associate  DATE 12/24/2014                              |