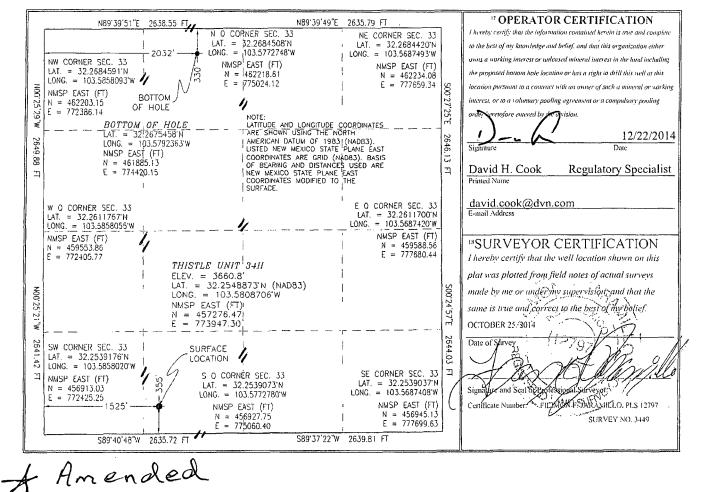

## DEC 262014

7

|                                                                                                                                                                                                                                                                                                                                               | Ŷ                       | 90 - C                                |               |                                                                                                                                                                                     |                       |                  |               |                                       |                          |                                                                                                               |  |  |
|-----------------------------------------------------------------------------------------------------------------------------------------------------------------------------------------------------------------------------------------------------------------------------------------------------------------------------------------------|-------------------------|---------------------------------------|---------------|-------------------------------------------------------------------------------------------------------------------------------------------------------------------------------------|-----------------------|------------------|---------------|---------------------------------------|--------------------------|---------------------------------------------------------------------------------------------------------------|--|--|
| District J<br>1625 N. French Dr., Hobbs, NM<br>Phone: (575) 393-6161 Fax: (37<br>Phone: (575) 748-1283 Fax: (375) 748-9720<br>District III<br>1000 Rio Brazos Road, Aztec, NM \$7410<br>Phone: (505) 334-6178 Fax: (505) 334-6170<br>District IV<br>1220 S. St. Francis Dr., Santa Fe, NM \$7505<br>Phone: (505) 476-3460 Fax: (505) 476-3462 |                         |                                       | IVED<br>Ener  | State of New Mexico<br>KED State of New Mexico<br>Lenergy, Minerals & Natural Resources Department<br>OIL CONSERVATION DIVISION<br>1220 South St. Francis Dr.<br>Santa Fe, NM 87505 |                       |                  |               |                                       |                          | Form C-102<br>Revised August 1, 2011<br>Submit one copy to appropriate<br>District Office<br>X AMENDED REPORT |  |  |
|                                                                                                                                                                                                                                                                                                                                               |                         | ,                                     | WELL LO       | DCATIC                                                                                                                                                                              | ON AND ACI            | REAGE DEDIC      | CATION PLA    | ΑT                                    |                          |                                                                                                               |  |  |
| ' API Number<br>30-025-40719                                                                                                                                                                                                                                                                                                                  |                         |                                       | 6             | 16193 BRINNINGFOOL; 8                                                                                                                                                               |                       |                  |               |                                       | 21 A                     | HIACE                                                                                                         |  |  |
| <sup>4</sup> Property Code                                                                                                                                                                                                                                                                                                                    |                         |                                       | ······        | <sup>5</sup> Property Name                                                                                                                                                          |                       |                  |               |                                       | <sup>6</sup> Well Number |                                                                                                               |  |  |
| 30884                                                                                                                                                                                                                                                                                                                                         |                         | THISTLE UNIT                          |               |                                                                                                                                                                                     |                       |                  |               |                                       | 34H                      |                                                                                                               |  |  |
| <sup>2</sup> OGRID No.                                                                                                                                                                                                                                                                                                                        |                         | <sup>8</sup> Operator Name            |               |                                                                                                                                                                                     |                       |                  |               | " Elevation                           |                          |                                                                                                               |  |  |
| 6137                                                                                                                                                                                                                                                                                                                                          |                         | DEVON ENERGY PRODUCTION COMPANY, L.P. |               |                                                                                                                                                                                     |                       |                  |               |                                       | 3660.8                   |                                                                                                               |  |  |
|                                                                                                                                                                                                                                                                                                                                               |                         |                                       |               |                                                                                                                                                                                     | <sup>10</sup> Surface | Location         |               |                                       |                          |                                                                                                               |  |  |
| UL or lot no.                                                                                                                                                                                                                                                                                                                                 | Section                 | Township                              | Range         | Lot Idn                                                                                                                                                                             | Feet from the         | North/South line | Feet from the | East/We                               | st line                  | County                                                                                                        |  |  |
| Ν                                                                                                                                                                                                                                                                                                                                             | 33                      | 23 S                                  | 33 E          |                                                                                                                                                                                     | 355                   | SOUTH            | 1525          | WEST                                  |                          | LEA                                                                                                           |  |  |
|                                                                                                                                                                                                                                                                                                                                               |                         | · · · · · · · · · · · · · · · · · · · | " Во          | ttom Ho                                                                                                                                                                             | ole Location I        | f Different Fror | n Surface     | · · · · · · · · · · · · · · · · · · · |                          |                                                                                                               |  |  |
| UL or lot no.                                                                                                                                                                                                                                                                                                                                 | Section                 | Township                              | Range         | Lot Idn                                                                                                                                                                             | Feet from the         | North/South line | Feet from the | East/We                               | st line                  | County                                                                                                        |  |  |
| С                                                                                                                                                                                                                                                                                                                                             | 33                      | 23 S                                  | 33 E          |                                                                                                                                                                                     | 330                   | NORTH            | 2032          | WEST                                  |                          | LEA                                                                                                           |  |  |
| <sup>12</sup> Dedicated Acre<br>160                                                                                                                                                                                                                                                                                                           | s <sup>13</sup> Joint e | r Infili 14                           | Consolidation | Code <sup>13</sup> C                                                                                                                                                                | order No.             |                  |               |                                       |                          |                                                                                                               |  |  |

No allowable will be assigned to this completion until all interests have been consolidated or a non-standard unit has been approved by the division.

DEC 2 9 20141