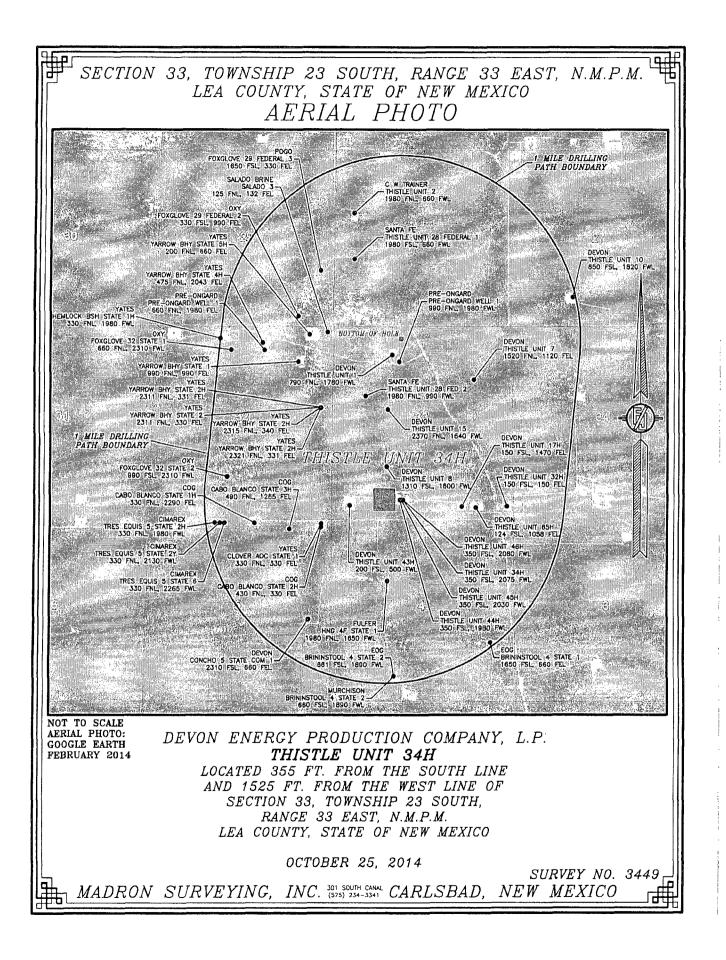

## DEC 262014

7

|                                                                                                                                                                                                                                                                                                                                               | Ŷ                       | 90 - C                                |               |                                                                                                                                                                                     |                       |                  |               |                                       |                          |                                                                                                               |  |  |
|-----------------------------------------------------------------------------------------------------------------------------------------------------------------------------------------------------------------------------------------------------------------------------------------------------------------------------------------------|-------------------------|---------------------------------------|---------------|-------------------------------------------------------------------------------------------------------------------------------------------------------------------------------------|-----------------------|------------------|---------------|---------------------------------------|--------------------------|---------------------------------------------------------------------------------------------------------------|--|--|
| District J<br>1625 N. French Dr., Hobbs, NM<br>Phone: (575) 393-6161 Fax: (37<br>Phone: (575) 748-1283 Fax: (375) 748-9720<br>District III<br>1000 Rio Brazos Road, Aztec, NM \$7410<br>Phone: (505) 334-6178 Fax: (505) 334-6170<br>District IV<br>1220 S. St. Francis Dr., Santa Fe, NM \$7505<br>Phone: (505) 476-3460 Fax: (505) 476-3462 |                         |                                       | IVED<br>Ener  | State of New Mexico<br>KED State of New Mexico<br>Lenergy, Minerals & Natural Resources Department<br>OIL CONSERVATION DIVISION<br>1220 South St. Francis Dr.<br>Santa Fe, NM 87505 |                       |                  |               |                                       |                          | Form C-102<br>Revised August 1, 2011<br>Submit one copy to appropriate<br>District Office<br>X AMENDED REPORT |  |  |
|                                                                                                                                                                                                                                                                                                                                               |                         | ,                                     | WELL LO       | DCATIC                                                                                                                                                                              | ON AND ACI            | REAGE DEDIC      | CATION PLA    | ΑT                                    |                          |                                                                                                               |  |  |
| ' API Number<br>30-025-40719                                                                                                                                                                                                                                                                                                                  |                         |                                       | 6             | 16193 BRINNINGFOOL; 8                                                                                                                                                               |                       |                  |               |                                       | 21 A                     | HIACE                                                                                                         |  |  |
| <sup>4</sup> Property Code                                                                                                                                                                                                                                                                                                                    |                         |                                       | ······        | <sup>5</sup> Property Name                                                                                                                                                          |                       |                  |               |                                       | <sup>6</sup> Well Number |                                                                                                               |  |  |
| 30884                                                                                                                                                                                                                                                                                                                                         |                         | THISTLE UNIT                          |               |                                                                                                                                                                                     |                       |                  |               |                                       | 34H                      |                                                                                                               |  |  |
| <sup>2</sup> OGRID No.                                                                                                                                                                                                                                                                                                                        |                         | <sup>8</sup> Operator Name            |               |                                                                                                                                                                                     |                       |                  |               | " Elevation                           |                          |                                                                                                               |  |  |
| 6137                                                                                                                                                                                                                                                                                                                                          |                         | DEVON ENERGY PRODUCTION COMPANY, L.P. |               |                                                                                                                                                                                     |                       |                  |               |                                       | 3660.8                   |                                                                                                               |  |  |
|                                                                                                                                                                                                                                                                                                                                               |                         |                                       |               |                                                                                                                                                                                     | <sup>10</sup> Surface | Location         |               |                                       |                          |                                                                                                               |  |  |
| UL or lot no.                                                                                                                                                                                                                                                                                                                                 | Section                 | Township                              | Range         | Lot Idn                                                                                                                                                                             | Feet from the         | North/South line | Feet from the | East/We                               | st line                  | County                                                                                                        |  |  |
| Ν                                                                                                                                                                                                                                                                                                                                             | 33                      | 23 S                                  | 33 E          |                                                                                                                                                                                     | 355                   | SOUTH            | 1525          | WEST                                  |                          | LEA                                                                                                           |  |  |
|                                                                                                                                                                                                                                                                                                                                               |                         | · · · · · · · · · · · · · · · · · · · | " Во          | ttom Ho                                                                                                                                                                             | ole Location I        | f Different Fror | n Surface     | · · · · · · · · · · · · · · · · · · · |                          |                                                                                                               |  |  |
| UL or lot no.                                                                                                                                                                                                                                                                                                                                 | Section                 | Township                              | Range         | Lot Idn                                                                                                                                                                             | Feet from the         | North/South line | Feet from the | East/We                               | st line                  | County                                                                                                        |  |  |
| С                                                                                                                                                                                                                                                                                                                                             | 33                      | 23 S                                  | 33 E          |                                                                                                                                                                                     | 330                   | NORTH            | 2032          | WEST                                  |                          | LEA                                                                                                           |  |  |
| <sup>12</sup> Dedicated Acre<br>160                                                                                                                                                                                                                                                                                                           | s <sup>13</sup> Joint e | r Infili 14                           | Consolidation | Code <sup>13</sup> C                                                                                                                                                                | order No.             |                  |               |                                       |                          |                                                                                                               |  |  |