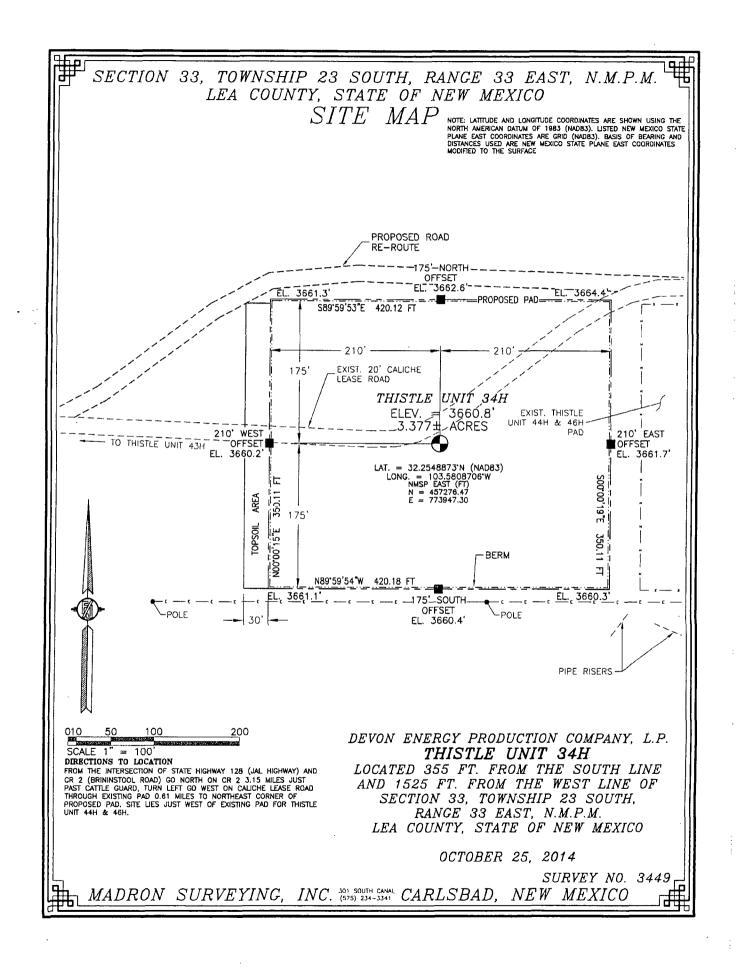

## DEC 262014

7

|                                                                                                                                                                                                                                                                                                                                               | Ŷ                       | 90 - C                                |               |                                                                                                                                                                                     |                       |                  |               |                                       |                          |                                                                                                               |  |  |
|-----------------------------------------------------------------------------------------------------------------------------------------------------------------------------------------------------------------------------------------------------------------------------------------------------------------------------------------------|-------------------------|---------------------------------------|---------------|-------------------------------------------------------------------------------------------------------------------------------------------------------------------------------------|-----------------------|------------------|---------------|---------------------------------------|--------------------------|---------------------------------------------------------------------------------------------------------------|--|--|
| District J<br>1625 N. French Dr., Hobbs, NM<br>Phone: (575) 393-6161 Fax: (37<br>Phone: (575) 748-1283 Fax: (375) 748-9720<br>District III<br>1000 Rio Brazos Road, Aztec, NM \$7410<br>Phone: (505) 334-6178 Fax: (505) 334-6170<br>District IV<br>1220 S. St. Francis Dr., Santa Fe, NM \$7505<br>Phone: (505) 476-3460 Fax: (505) 476-3462 |                         |                                       | IVED<br>Ener  | State of New Mexico<br>KED State of New Mexico<br>Lenergy, Minerals & Natural Resources Department<br>OIL CONSERVATION DIVISION<br>1220 South St. Francis Dr.<br>Santa Fe, NM 87505 |                       |                  |               |                                       |                          | Form C-102<br>Revised August 1, 2011<br>Submit one copy to appropriate<br>District Office<br>X AMENDED REPORT |  |  |
|                                                                                                                                                                                                                                                                                                                                               |                         | ,                                     | WELL LO       | DCATIC                                                                                                                                                                              | ON AND ACI            | REAGE DEDIC      | CATION PLA    | ΑT                                    |                          |                                                                                                               |  |  |
| ' API Number<br>30-025-40719                                                                                                                                                                                                                                                                                                                  |                         |                                       | 6             | 16193 BRINNINGFOOL; 8                                                                                                                                                               |                       |                  |               |                                       | 21 A                     | HIACE                                                                                                         |  |  |
| <sup>4</sup> Property Code                                                                                                                                                                                                                                                                                                                    |                         |                                       | ······        | <sup>5</sup> Property Name                                                                                                                                                          |                       |                  |               |                                       | <sup>6</sup> Well Number |                                                                                                               |  |  |
| 30884                                                                                                                                                                                                                                                                                                                                         |                         | THISTLE UNIT                          |               |                                                                                                                                                                                     |                       |                  |               |                                       | 34H                      |                                                                                                               |  |  |
| <sup>2</sup> OGRID No.                                                                                                                                                                                                                                                                                                                        |                         | <sup>8</sup> Operator Name            |               |                                                                                                                                                                                     |                       |                  |               | " Elevation                           |                          |                                                                                                               |  |  |
| 6137                                                                                                                                                                                                                                                                                                                                          |                         | DEVON ENERGY PRODUCTION COMPANY, L.P. |               |                                                                                                                                                                                     |                       |                  |               |                                       | 3660.8                   |                                                                                                               |  |  |
|                                                                                                                                                                                                                                                                                                                                               |                         |                                       |               |                                                                                                                                                                                     | <sup>10</sup> Surface | Location         |               |                                       |                          |                                                                                                               |  |  |
| UL or lot no.                                                                                                                                                                                                                                                                                                                                 | Section                 | Township                              | Range         | Lot Idn                                                                                                                                                                             | Feet from the         | North/South line | Feet from the | East/We                               | st line                  | County                                                                                                        |  |  |
| Ν                                                                                                                                                                                                                                                                                                                                             | 33                      | 23 S                                  | 33 E          |                                                                                                                                                                                     | 355                   | SOUTH            | 1525          | WEST                                  |                          | LEA                                                                                                           |  |  |
|                                                                                                                                                                                                                                                                                                                                               |                         | · · · · · · · · · · · · · · · · · · · | " Во          | ttom Ho                                                                                                                                                                             | ole Location I        | f Different Fror | n Surface     | · · · · · · · · · · · · · · · · · · · |                          |                                                                                                               |  |  |
| UL or lot no.                                                                                                                                                                                                                                                                                                                                 | Section                 | Township                              | Range         | Lot Idn                                                                                                                                                                             | Feet from the         | North/South line | Feet from the | East/We                               | st line                  | County                                                                                                        |  |  |
| С                                                                                                                                                                                                                                                                                                                                             | 33                      | 23 S                                  | 33 E          |                                                                                                                                                                                     | 330                   | NORTH            | 2032          | WEST                                  |                          | LEA                                                                                                           |  |  |
| <sup>12</sup> Dedicated Acre<br>160                                                                                                                                                                                                                                                                                                           | s <sup>13</sup> Joint e | r Infili 14                           | Consolidation | Code <sup>13</sup> C                                                                                                                                                                | order No.             |                  |               |                                       |                          |                                                                                                               |  |  |