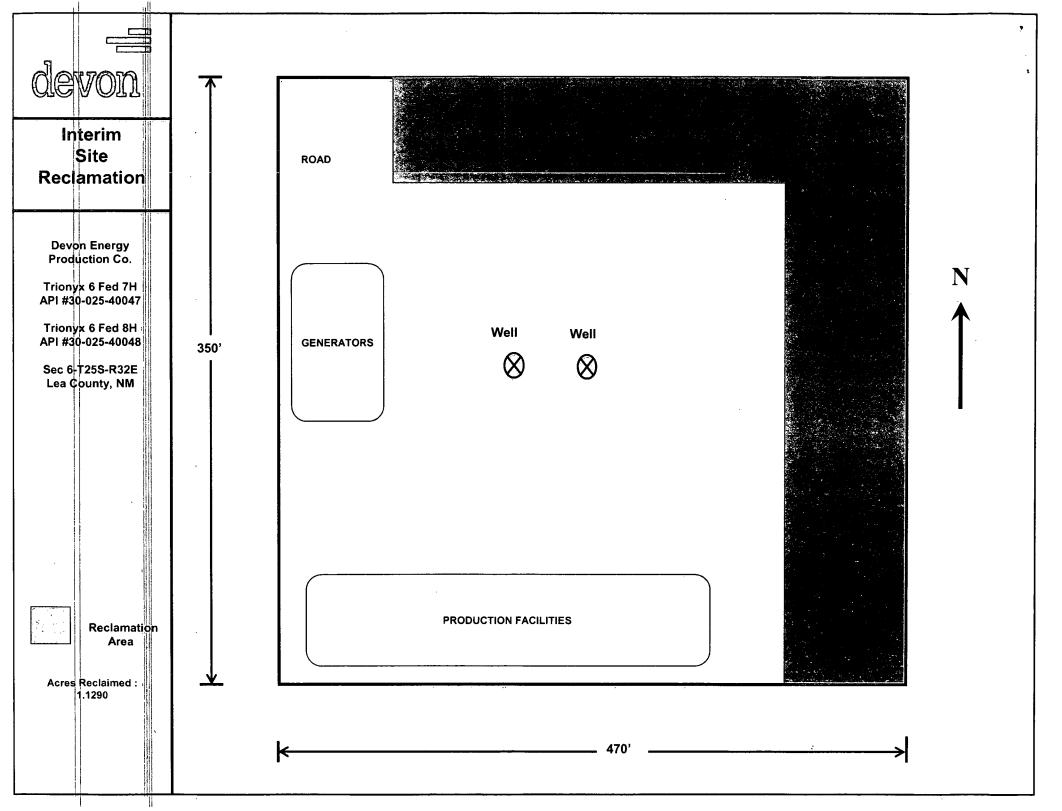

| د.                                                                                                                                                                                                                                                                                                                                                       |                                                                                                                                                                                                                                                           |                                                                                                                                                                       | NUMBER OF ONE                                                                                                                                                                    | A                                                                                                                                                                                                                                        | Enterce -                                                                                                                                       |               |
|----------------------------------------------------------------------------------------------------------------------------------------------------------------------------------------------------------------------------------------------------------------------------------------------------------------------------------------------------------|-----------------------------------------------------------------------------------------------------------------------------------------------------------------------------------------------------------------------------------------------------------|-----------------------------------------------------------------------------------------------------------------------------------------------------------------------|----------------------------------------------------------------------------------------------------------------------------------------------------------------------------------|------------------------------------------------------------------------------------------------------------------------------------------------------------------------------------------------------------------------------------------|-------------------------------------------------------------------------------------------------------------------------------------------------|---------------|
| Form 3160-5                                                                                                                                                                                                                                                                                                                                              | UNITED STATES                                                                                                                                                                                                                                             |                                                                                                                                                                       | nyayayor                                                                                                                                                                         | 9<br>  F(                                                                                                                                                                                                                                | ORM APPROVED                                                                                                                                    |               |
|                                                                                                                                                                                                                                                                                                                                                          | EPARTMENT OF THE IN<br>REAU OF LAND MANA                                                                                                                                                                                                                  | TERIOR                                                                                                                                                                | JAN 1 4 201                                                                                                                                                                      | 5. Lease Serial No.                                                                                                                                                                                                                      | DMB No. 1004-0137<br>pires: October 31, 2014                                                                                                    |               |
|                                                                                                                                                                                                                                                                                                                                                          |                                                                                                                                                                                                                                                           |                                                                                                                                                                       | Cherry Cherry Marries                                                                                                                                                            | NMLC061863                                                                                                                                                                                                                               | A                                                                                                                                               |               |
| SUNDRY NOTICES AND REPORTS ON WELLS RECEIVED<br>Do not use this form for proposals to drill or to re-enter an<br>abandoned well. Use Form 3160-3 (APD) for such proposals.                                                                                                                                                                               |                                                                                                                                                                                                                                                           |                                                                                                                                                                       | 6. If Indian, Allottee or Tribe Name                                                                                                                                             |                                                                                                                                                                                                                                          |                                                                                                                                                 |               |
| SUBMIT IN TRIPLICATE – Other instructions on page 2.                                                                                                                                                                                                                                                                                                     |                                                                                                                                                                                                                                                           |                                                                                                                                                                       |                                                                                                                                                                                  | 7. If Unit of CA/Agreement, Name and/or No.                                                                                                                                                                                              |                                                                                                                                                 |               |
| I. Type of Well                                                                                                                                                                                                                                                                                                                                          | Well Other                                                                                                                                                                                                                                                |                                                                                                                                                                       |                                                                                                                                                                                  | 8. Well Name and No.<br>TRIONYX 6 FED 7                                                                                                                                                                                                  | 7H AND TRIONYX 6 FED                                                                                                                            | 8H            |
| 2. Name of Operator<br>DEVON ENERGY PRODUCTION CO LP (6137)                                                                                                                                                                                                                                                                                              |                                                                                                                                                                                                                                                           |                                                                                                                                                                       | <u> </u>                                                                                                                                                                         | 9. API Well No.<br>7H) <30-025-40047 8H)-30-025-40048⊃                                                                                                                                                                                   |                                                                                                                                                 |               |
| 3a. Address                                                                                                                                                                                                                                                                                                                                              | 31                                                                                                                                                                                                                                                        | b. Phone No. (include a                                                                                                                                               | rea code)                                                                                                                                                                        | 10. Field and Pool or E                                                                                                                                                                                                                  |                                                                                                                                                 |               |
| PO BOX 250, ARTESIA, NM 88211                                                                                                                                                                                                                                                                                                                            |                                                                                                                                                                                                                                                           | 575-748-3371                                                                                                                                                          |                                                                                                                                                                                  | BONE SPRING; U                                                                                                                                                                                                                           |                                                                                                                                                 |               |
| 4. Location of Well (Footage, Sec., T.,R.,M., or Survey Description)<br>7H) 200 FSL & 685 FEL<br>BH) 200 FSL & 635 FEL<br>SEC 6, T25S, R32E                                                                                                                                                                                                              |                                                                                                                                                                                                                                                           |                                                                                                                                                                       |                                                                                                                                                                                  | 11. County or Parish, State<br>LEA COUNTY, NM                                                                                                                                                                                            |                                                                                                                                                 |               |
| 12. CHE                                                                                                                                                                                                                                                                                                                                                  | ECK THE APPROPRIATE BOX                                                                                                                                                                                                                                   | (ES) TO INDICATE NA                                                                                                                                                   | ATURE OF NOTIO                                                                                                                                                                   | E, REPORT OR OTHE                                                                                                                                                                                                                        | ER DATA                                                                                                                                         |               |
| TYPE OF SUBMISSION                                                                                                                                                                                                                                                                                                                                       |                                                                                                                                                                                                                                                           |                                                                                                                                                                       | TYPE OF ACT                                                                                                                                                                      | ION                                                                                                                                                                                                                                      |                                                                                                                                                 |               |
| Notice of Intent                                                                                                                                                                                                                                                                                                                                         | Acidize                                                                                                                                                                                                                                                   | Deepen<br>Fracture Treat                                                                                                                                              |                                                                                                                                                                                  | action (Start/Resume)                                                                                                                                                                                                                    | Water Shut-Off                                                                                                                                  |               |
| Subsequent Report                                                                                                                                                                                                                                                                                                                                        | Casing Repair                                                                                                                                                                                                                                             | New Constructio                                                                                                                                                       |                                                                                                                                                                                  | mplete                                                                                                                                                                                                                                   | Other                                                                                                                                           |               |
| Final Abandonment Notice                                                                                                                                                                                                                                                                                                                                 | Change Plans                                                                                                                                                                                                                                              | Plug and Abando                                                                                                                                                       |                                                                                                                                                                                  | oorarily Abandon<br>r Disposal                                                                                                                                                                                                           | DOWNSIZING                                                                                                                                      |               |
| Attach the Bond under which the<br>following completion of the invo<br>testing has been completed. Fina<br>determined that the site is ready f                                                                                                                                                                                                           | al Abandonment Notices must be                                                                                                                                                                                                                            | results in a multiple con                                                                                                                                             | npletion or recomp                                                                                                                                                               | letion in a new interval,                                                                                                                                                                                                                | a Form 3160-4 must be filed                                                                                                                     | once          |
| following completion of the invo<br>testing has been completed. Fina                                                                                                                                                                                                                                                                                     | lved operations. If the operation<br>al Abandonment Notices must be<br>for final inspection.)                                                                                                                                                             | results in a multiple con<br>filed only after all requi                                                                                                               | with BLM/BIA. R<br>npletion or recomp<br>rements, including                                                                                                                      | letion in a new interval,<br>reclamation, have been                                                                                                                                                                                      | a Form 3160-4 must be filed<br>completed and the operator h                                                                                     | once          |
| following completion of the invo<br>testing has been completed. Fina<br>determined that the site is ready f                                                                                                                                                                                                                                              | lved operations. If the operation<br>al Abandonment Notices must be<br>for final inspection.)                                                                                                                                                             | results in a multiple con<br>filed only after all requi                                                                                                               | with BLM/BIA. R<br>npletion or recomp<br>rements, including                                                                                                                      | letion in a new interval,<br>reclamation, have been                                                                                                                                                                                      | a Form 3160-4 must be filed<br>completed and the operator h                                                                                     | once          |
| following completion of the invo<br>testing has been completed. Fina<br>determined that the site is ready f                                                                                                                                                                                                                                              | lved operations. If the operation<br>al Abandonment Notices must be<br>for final inspection.)                                                                                                                                                             | results in a multiple con<br>filed only after all requi                                                                                                               | with BLM/BIA. R<br>npletion or recomp<br>rements, including<br>SIZE OF 350' X 4<br>Accepted<br>Approva<br>If BLM O                                                               | letion in a new interval,<br>reclamation, have been<br>70'. ACRES RECLA<br><b>d for Record P</b>                                                                                                                                         | a Form 3160-4 must be filed<br>completed and the operator h<br>IMED = 1.1290.<br>Purposes,<br>nsite inspection,<br>not achieved,                | l once<br>has |
| following completion of the invo<br>testing has been completed. Fina<br>determined that the site is ready f                                                                                                                                                                                                                                              | Ived operations. If the operation<br>al Abandonment Notices must be<br>for final inspection.)<br>S BEEN DOWNSIZED FROM                                                                                                                                    | results in a multiple con<br>filed only after all requi                                                                                                               | with BLM/BIA. R<br>npletion or recomp<br>rements, including<br>SIZE OF 350' X 4<br>Accepted<br>Approva<br>If BLM O<br>addition                                                   | letion in a new interval,<br>reclamation, have been of<br>70'. ACRES RECLA<br>1 for Record P<br>I Subject to Of<br>bjectives are to<br>al work may be<br>S-Z-T+                                                                          | a Form 3160-4 must be filed<br>completed and the operator h<br>IMED = 1.1290.<br>Purposes,<br>nsite inspection,<br>not achieved,                | l once<br>has |
| following completion of the invo<br>testing has been completed. Fina<br>determined that the site is ready f                                                                                                                                                                                                                                              | Ived operations. If the operation<br>al Abandonment Notices must be<br>for final inspection.)<br>S BEEN DOWNSIZED FROM                                                                                                                                    | results in a multiple con<br>filed only after all requi                                                                                                               | with BLM/BIA. R<br>npletion or recomp<br>rements, including<br>SIZE OF 350' X 4<br>Accepted<br>Approva<br>If BLM O<br>addition:<br>Date:                                         | letion in a new interval,<br>reclamation, have been of<br>70'. ACRES RECLA<br>1 for Record P<br>I Subject to Of<br>bjectives are to<br>al work may be<br>S-Z-T+                                                                          | a Form 3160-4 must be filed<br>completed and the operator h<br>IMED = 1.1290.<br>Purposes,<br>nsite inspection,<br>not achieved,                | l once<br>has |
| following completion of the invo<br>testing has been completed. Fina<br>determined that the site is ready f<br>THIS 2-WELL LOCATION HAS                                                                                                                                                                                                                  | Ived operations. If the operation<br>al Abandonment Notices must be<br>for final inspection.)<br>S BEEN DOWNSIZED FROM                                                                                                                                    | Typed)                                                                                                                                                                | with BLM/BIA. R<br>npletion or recomp<br>rements, including<br>SIZE OF 350' X 4<br>Accepted<br>Approva<br>If BLM O<br>addition:<br>Date:                                         | letion in a new interval,<br>reclamation, have been of<br>70'. ACRES RECLA<br>d for Record P<br>I Subject to Of<br>bjectives are to<br>al work may be<br>B-Z-M<br>e: $h-Ch$                                                              | a Form 3160-4 must be filed<br>completed and the operator h<br>IMED = 1.1290.<br>Purposes,<br>nsite inspection,<br>not achieved,                | l once<br>has |
| following completion of the invo<br>testing has been completed. Fina<br>determined that the site is ready f<br>THIS 2-WELL LOCATION HAS                                                                                                                                                                                                                  | Ived operations. If the operation<br>al Abandonment Notices must be<br>for final inspection.)<br>S BEEN DOWNSIZED FROM                                                                                                                                    | Typed)                                                                                                                                                                | with BLM/BIA. R<br>npletion or recomp<br>rements, including<br>SIZE OF 350' X 4<br>Accepted<br>Approva<br>If BLM O<br>addition:<br>Date:<br>Signatur                             | letion in a new interval,<br>reclamation, have been of<br>70'. ACRES RECLA<br>d for Record P<br>I Subject to Of<br>bjectives are to<br>al work may be<br>B-Z-M<br>e: $h-Ch$                                                              | a Form 3160-4 must be filed<br>completed and the operator h<br>IMED = 1.1290.<br>Purposes,<br>nsite inspection,<br>not achieved,                | l once<br>has |
| following completion of the invo<br>testing has been completed. Fina<br>determined that the site is ready f<br>THIS 2-WELL LOCATION HAS<br>14. Thereby certify that the foregoing is<br>DENISE MENOUD (575-746                                                                                                                                           | Ived operations. If the operation<br>al Abandonment Notices must be<br>for final inspection.)<br>S BEEN DOWNSIZED FROM<br>S BEEN DOWNSIZED FROM<br>s true and correct. Name (Printed/1<br>S-5544)                                                         | Typed)                                                                                                                                                                | with BLM/BIA. R<br>npletion or recomp<br>rements, including<br>SIZE OF 350' X 4<br>Accepted<br>Approva<br>If BLM O<br>addition:<br>Date:<br>Signatur<br>DMIN FIELD SUR<br>2/2014 | letion in a new interval,<br>reclamation, have been of<br>70'. ACRES RECLA<br>d for Record P<br>I Subject to Of<br>bjectives are in<br>al work may be<br>$\mathcal{B}^- \mathcal{Z}^- \mathcal{D}^+$<br>e: $\mathcal{D}^- \mathcal{D}^-$ | a Form 3160-4 must be filed<br>completed and the operator h<br>IMED = 1.1290.<br>Purposes,<br>nsite inspection,<br>not achieved,                | l once<br>has |
| following completion of the invo<br>testing has been completed. Fina<br>determined that the site is ready f<br>THIS 2-WELL LOCATION HAS<br>14. Thereby certify that the foregoing is<br>DENISE MENOUD (575-746<br>Signature                                                                                                                              | Ived operations. If the operation<br>al Abandonment Notices must be<br>for final inspection.)<br>S BEEN DOWNSIZED FROM<br>S BEEN DOWNSIZED FROM<br>s true and correct. Name (Printed/1<br>S-5544)                                                         | Typed)<br>Title AE                                                                                                                                                    | with BLM/BIA. R<br>npletion or recomp<br>rements, including<br>SIZE OF 350' X 4<br>Accepted<br>Approva<br>If BLM O<br>addition:<br>Date:<br>Signatur<br>DMIN FIELD SUR<br>2/2014 | letion in a new interval,<br>reclamation, have been of<br>70'. ACRES RECLA<br>d for Record P<br>I Subject to Of<br>bjectives are in<br>al work may be<br>$\mathcal{B}^- \mathcal{Z}^- \mathcal{D}^+$<br>e: $\mathcal{D}^- \mathcal{D}^-$ | a Form 3160-4 must be filed<br>completed and the operator h<br>IMED = 1.1290.<br>Purposes,<br>nsite inspection,<br>not achieved,                | l once<br>has |
| following completion of the invo<br>testing has been completed. Fina<br>determined that the site is ready f<br>THIS 2-WELL LOCATION HAS<br>14. Thereby certify that the foregoing is<br>DENISE MENOUD (575-746<br>Signature (575-746<br>Signature (575-746)<br>Conditions of approval, if any, are attack<br>that the applicant holds legal or equitable | Ived operations. If the operation<br>al Abandonment Notices must be<br>for final inspection.)<br>S BEEN DOWNSIZED FROM<br>S BEEN DOWNSIZED FROM<br>s true and correct. Name (Printed/1<br>S-5544)<br>MANA<br>THIS SPACE F<br>THIS SPACE F<br>THIS SPACE F | Typed)<br>Title AE<br>Date 6/2<br>Title AE                                                                                                                            | with BLM/BIA. R<br>npletion or recomp<br>rements, including<br>SIZE OF 350' X 4<br>Accepted<br>Approva<br>If BLM O<br>addition:<br>Date:<br>Signatur<br>2/2014<br>R STATE OFI    | letion in a new interval,<br>reclamation, have been of<br>70'. ACRES RECLA<br>d for Record P<br>I Subject to Of<br>bjectives are to<br>al work may be<br>B-Z-II<br>e: $h-Ch$<br>PORT<br>FICE USE                                         | a Form 3160-4 must be filed<br>completed and the operator h<br>IMED = 1.1290.<br>Purposes,<br>nsite inspection,<br>not achieved,                | l once<br>has |
| following completion of the invo<br>testing has been completed. Fina<br>determined that the site is ready f<br>THIS 2-WELL LOCATION HAS<br>14. Thereby certify that the foregoing is<br>DENISE MENOUD (575-746                                                                                                                                           | Ived operations. If the operation<br>al Abandonment Notices must be<br>for final inspection.)<br>S BEEN DOWNSIZED FROM<br>S BEEN DOWNSIZED FROM<br>s true and correct. Name (Printed/1<br>S-5544)                                                         | Typed) Title AL   Typed) Title AL   OR FEDERAL OI Title   Tot warrant or certify Title Title   Iot warrant or certify Off Title   Trime for any person know Know Know | with BLM/BIA. R<br>npletion or recomp<br>rements, including<br>SIZE OF 350' X 4<br>Accepted<br>Approva<br>If BLM O<br>addition:<br>Date:<br>Signatur<br>2/2014<br>R STATE OFI    | letion in a new interval,<br>reclamation, have been of<br>70'. ACRES RECLA<br>d for Record P<br>I Subject to Or<br>bjectives are to<br>al work may be<br>8-2-14<br>e: h-Cor<br>PORT<br>FICE USE                                          | a Form 3160-4 must be filed<br>completed and the operator f<br>IMED = 1.1290.<br>Purposes.<br>nsite inspection.<br>not achieved,<br>e required. | l once<br>has |