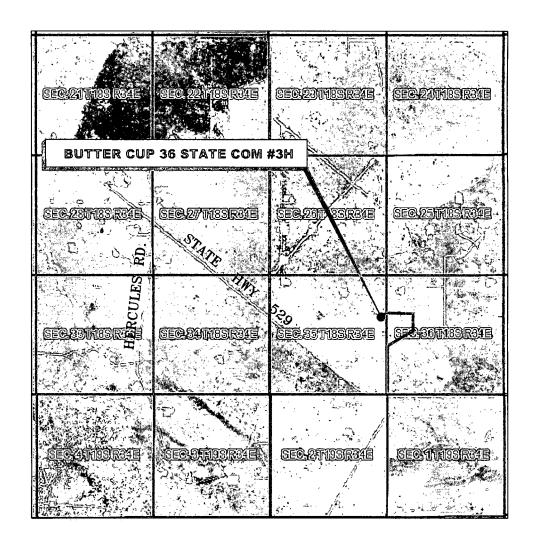

## VICINITY MAP

NOT TO SCALE

SECTION 35, TWP. 18 SOUTH, RGE. 34 EAST, N. M. P. M., LEA CO., NEW MEXICO

OPERATOR: <u>Devon Energy Production</u>

Company, LP

LEASE: <u>Butter Cup 36 State Com</u>

WELL NO.: 3H

LOCATION: 1855' FNL & 210' FEL

ELEVATION: 3972'

Firm No.: TX 10193838 NM 4655451

Copyright 2014 - All Rights Reserved

| 1                 | By REB   | 12/2 |  |  |
|-------------------|----------|------|--|--|
| NO.               | REVISION | DATE |  |  |
| JOB NO.: LS140502 |          |      |  |  |

JOB NO.: LS140502 DWG. NO.: 140502VM RRC

308 W. BROADWAY ST., HOBBS, NM 88240 (575) 964-8200

SCALE: NTS

DATE: 11/17/2014

SURVEYED BY: GB/IE

DRAWN BY: LNY

APPROVED BY: REB

SHEET: 2 OF 4