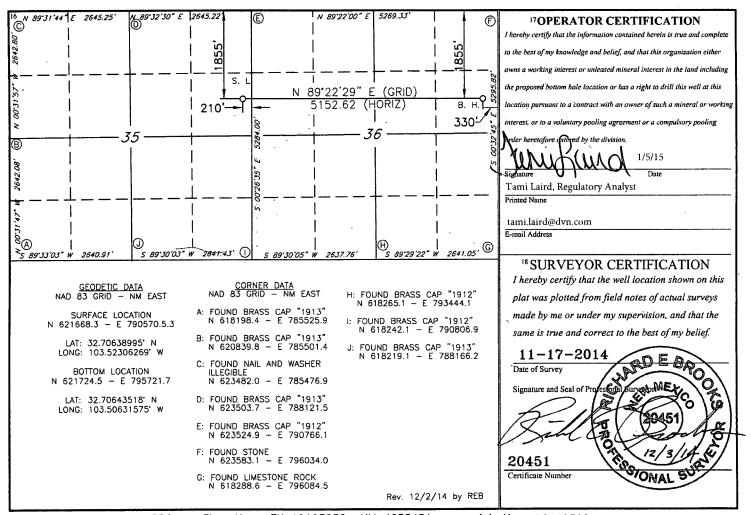

### WELL LOCATION AND ACREAGE DEDICATION PLAT

| 1 API Number                        |         |                         |               | <sup>2</sup> Pool Code |                       | <sup>3</sup> Pool Name |               |                |                                 |  |
|-------------------------------------|---------|-------------------------|---------------|------------------------|-----------------------|------------------------|---------------|----------------|---------------------------------|--|
| 300                                 | 29 4    | 2367                    | <b>"</b>   "  | 960                    | H                     | IRATRIP:               | BANE          | SPRIN          | $\mathcal{S}$                   |  |
| <sup>4</sup> Property Code<br>39295 |         | BUTTER CUP 36 STATE COM |               |                        |                       |                        |               |                | 6 Well Number<br><b>3H</b>      |  |
| 7 <b>OGRID</b> 1<br>6137            | NO.     |                         | DEVON         | ENER                   | 8 Operator No.        |                        | NY, LP        |                | <sup>9</sup> Elevation<br>3972' |  |
|                                     |         |                         |               |                        | <sup>10</sup> Surface | Location               |               |                |                                 |  |
| UL or lot no.                       | Section | Township                | Range         | Lot Idn                | Feet from the         | North/South line       | Feet From the | East/West line | County                          |  |
| H                                   | 35      | 18S                     | 34E           |                        | 1855                  | NORTH                  | 210           | EAST           | LEA                             |  |
|                                     |         |                         | 11 <b>I</b>   | Bottom H               | ole Location          | If Different Fro       | om Surface    |                |                                 |  |
| UL or lot no.                       | Section | Township                | Range         | Lot Idn                | Feet from the         | North/South line       | Feet from the | East/West line | County                          |  |
| H                                   | 36      | 18S                     | 34E           |                        | 1855                  | NORTH                  | 330           | EAST           | LEA                             |  |
| 12 Dedicated Acre                   | 3 Joint | or Infill 14 (          | Consolidation | Code 15 (              | Order No.             |                        |               |                |                                 |  |
| 160                                 |         |                         |               |                        |                       |                        |               |                |                                 |  |

No allowable will be assigned to this completion until all interest have been consolidated or a non-standard unit has been approved by the division.

## LOCATION VERIFICATION MAP

SECTION 35, TWP. 18 SOUTH, RGE. 34 EAST, N. M. P. M., LEA CO., NEW MEXICO

Company, L. P.

LEASE: Butter Cup 36 State Com

WELL NO.: 3H

ELEVATION: 3972'

OPERATOR: Devon Energy Production LOCATION: 1855' FNL & 210' FEL

CONTOUR INTERVAL: 10'

USGS TOPO. SOURCE MAP:

Ironhouse Well, NM (P. E. 1984)

Firm No.: TX 10193838 NM 4655451

Copyright 2014 - All Rights Reserved

| 1                 | By REB   | 12/2 |  |  |  |
|-------------------|----------|------|--|--|--|
| NO.               | REVISION | DATE |  |  |  |
| JOB NO.: LS140502 |          |      |  |  |  |

DWG. NO.: 140502LVM

308 W. BROADWAY ST., HOBBS, NM 88240 (575) 964-8200 SCALE: 1"=1000' DATE: 11-17-2014 SURVEYED BY: GB/IE DRAWN BY: LNY APPROVED BY: REB SHEET: 1 OF 4