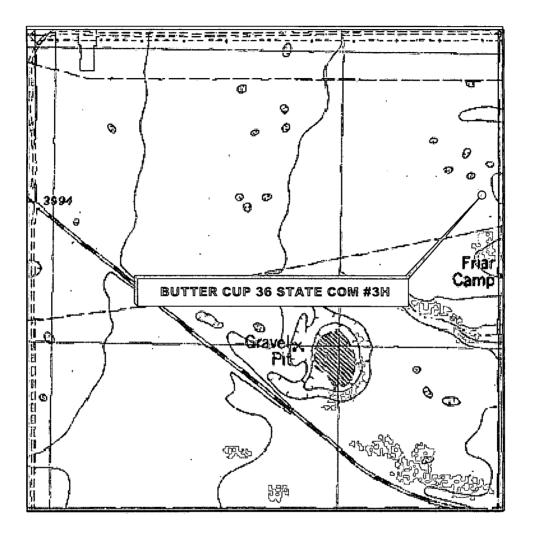

## LOCATION VERIFICATION MAP

SECTION 35, TWP. 18 SOUTH, RGE. 34 EAST, N. M. P. M., LEA CO., NEW MEXICO

Company, L. P.

LEASE: Butter Cup 36 State Com

WELL NO.: 3H

ELEVATION: 3972'

OPERATOR: Devon Energy Production LOCATION: 1855' FNL & 210' FEL

CONTOUR INTERVAL: 10'

USGS TOPO. SOURCE MAP:

Ironhouse Well, NM (P. E. 1984)

Firm No.: TX 10193838 NM 4655451

Copyright 2014 - All Rights Reserved

| 1                 | By REB   | 12/2 |  |  |  |
|-------------------|----------|------|--|--|--|
| NO.               | REVISION | DATE |  |  |  |
| JOB NO.: LS140502 |          |      |  |  |  |

DWG. NO.: 140502LVM

308 W. BROADWAY ST., HOBBS, NM 88240 (575) 964-8200 SCALE: 1"=1000' DATE: 11-17-2014 SURVEYED BY: GB/IE DRAWN BY: LNY APPROVED BY: REB SHEET: 1 OF 4