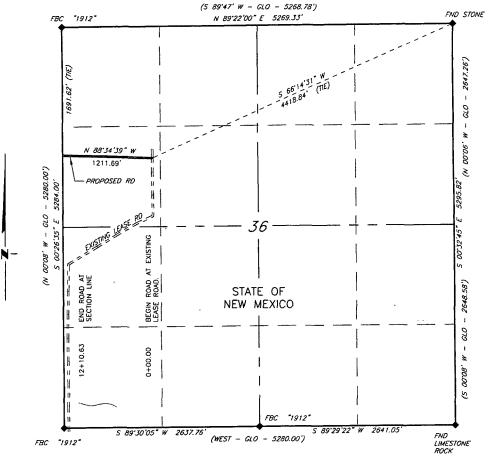

# DEVON ENERGY PRODUCTION COMPANY, LP PROPOSED ACCESS ROAD FOR THE BUTTER CUP 36 STATE COM #3H

UTTER CUP 36 STATE COM #31 SECTION 36, T18S, R34E N. M. P. M., LEA CO., NEW MEXICO JAN 0 7 2015

RECEIVED

#### DESCRIPTION

A strip of land 20 feet wide, being 1,211.69 feet or 73.436 rods in length lying in Section 36, Township 18 South, Range 34 East, N. M. P. M., Lea County, New Mexico, being 10 feet left and 10 feet right of the following described survey of a centerline across. State of New Mexico Land;

BEGINNING at Engr. Sta. 0+00, a point in the Northwest quarter of Section 36 which bears S 66°14'31" W, 4,418.84 feet from a stone, found for the Northeast corner of Section 36;

Thence N 88°34′39" W, 1,211.69 feet to Engr. Sta. 12+11.69, the End of Survey, a point on the West line of Section 36 which bears S 00′26′35" E, 1,691.62 feet from a brass cap, stamped "1912", found for the Northwest corner of Section 36.

Said strip of land contains 0.834 acres, more or less, and is allocated by forties as follows:

SW 1/4 NW 1/4

73.436 Rods

0.556 Ac.

SCALE: 1" =1000' 0 500 1000

BEARINGS ARE GRID NAD 83 NM EAST DISTANCES ARE HORIZ. GROUND.

<u>LEGEND</u>

RECORD DATA - GLO

FOUND MONUMENT

PROPOSED ROAD

TX 10193838 NM 4655451

I, Richard E Brooks, a New Mexico Professional Surveyor, do hereby certify that the plat shown hereon accurately depicts the conditions on the ground at the time of the survey; that all work was done under my direct supervision and meets the State of New Mexico minimum standards for land surveying to the best of my knowledge.

Richard E Brooks NM PS 20451

PROEBROOKS (20451) POR (20451)

Copyright 2014 - All Rights Reserved

1 By REB 12/2
NO. REVISION DATE
JOB NO.: LS140502
DWG. NO.: 140502\_RD

308 W. BROADWAY ST., HOBBS, NM 88240 (575) 964-8200

SCALE: 1" = 1000'

DATE: 11-17-2014

SURVEYED BY: GB/IE

DRAWN BY: LNY

APPROVED BY: REB

SHEET: 4 of 4