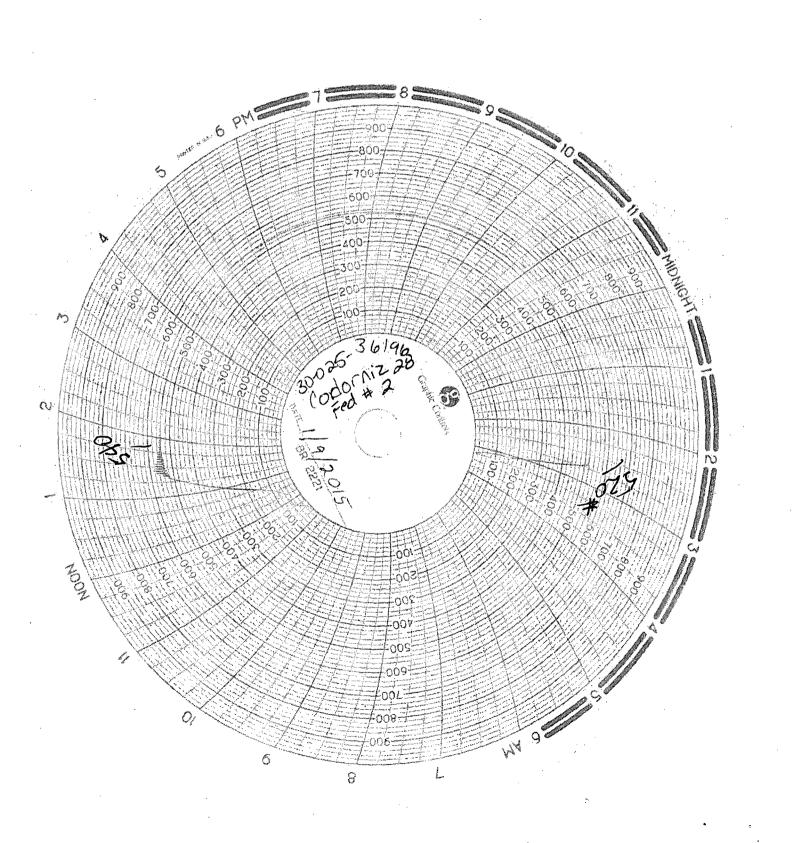

| (August 2007)                                                                                                            | OCD HOD HOD HOD BOOCD                                                                                   |                                                                                          |                                               |                               |                                                           |                                       |                        |  |
|--------------------------------------------------------------------------------------------------------------------------|---------------------------------------------------------------------------------------------------------|------------------------------------------------------------------------------------------|-----------------------------------------------|-------------------------------|-----------------------------------------------------------|---------------------------------------|------------------------|--|
|                                                                                                                          |                                                                                                         | PARTMENT OF THE I<br>REAU OF LAND MANA                                                   |                                               | JAN                           | 202015                                                    | Expires:                              | July 31, 2010          |  |
| SUNDRY NOTICES AND REPORTS ON W                                                                                          |                                                                                                         | RTS ON WELLS                                                                             |                                               | 1                             | ease Serial No.                                           |                                       |                        |  |
| Do not use this form for proposals to drill or to re<br>abandoned well. Use form 3160-3 (APD) for such                   |                                                                                                         |                                                                                          | drill or to re-enter a<br>D) for such proposa | -enter an<br>proposals. RECE  |                                                           | D6. If Indian, Allottee or Tribe Name |                        |  |
| SUI                                                                                                                      | BMIT IN TRIP                                                                                            | LICATE - Other instruc                                                                   | ctions on reverse sid                         | de.                           | 7. I                                                      | f Unit or CA/Agree<br>NMNM117035      | ement, Name and/or No. |  |
| <ol> <li>Type of Well</li> <li>☐ Oil Well</li> <li>☑ Gas Well</li> <li>☐ Other</li> </ol>                                |                                                                                                         |                                                                                          |                                               |                               | 8. Well Name and No.<br>CODORNIZ 28 FEDERAL 02            |                                       | EDERAL 02              |  |
| 2. Name of Operator<br>CHEVRON USA INCORPORATED<br>CHEVRON USA INCORPORATED<br>E-Mail: CHERRERAMURILLO@CHE               |                                                                                                         |                                                                                          |                                               | DN.COM                        | 9. /                                                      | API Well No.<br>30-025-36196-0        | 0-S1                   |  |
| 3a. Address         3b. Phone N           15 SMITH ROAD         Ph: 575-2           MIDLAND, TX 79705         Fx: 575-26 |                                                                                                         |                                                                                          |                                               |                               | a code) 10. Field and Pool, or Exploratory<br>QUAIL RIDGE |                                       |                        |  |
| 4. Location of Well (Footage, Sec., T., R., M., or Survey Description)                                                   |                                                                                                         |                                                                                          |                                               |                               | 11.                                                       | County or Parish,                     | and State              |  |
| Sec 28 T19S R34                                                                                                          | E NWSW 19                                                                                               | 30FSL 660FWL                                                                             |                                               |                               | 1                                                         | EA COUNTY,                            | NM                     |  |
| 12 0                                                                                                                     | HECK APPR                                                                                               | OPRIATE BOX(ES) T                                                                        | O INDICATE NATU                               | E-P                           | ERMITTIN                                                  | G                                     | <br>,                  |  |
| 12. CHECK APPROPRIATE BOX(ES) TO INDICAT                                                                                 |                                                                                                         |                                                                                          |                                               | _ P&A NR P&A R                |                                                           |                                       |                        |  |
| TYPE OF SUBM                                                                                                             | ISSION                                                                                                  |                                                                                          |                                               |                               | TO P&A_                                                   |                                       | COMP                   |  |
| □ Notice of Intent                                                                                                       |                                                                                                         | 🗖 Acidize                                                                                | Deepen                                        |                               | 114                                                       |                                       | CHG Loc                |  |
| _                                                                                                                        |                                                                                                         | □ Alter Casing                                                                           | Fracture Tre                                  | eat TA                        | Mode                                                      |                                       | CHAR                   |  |
| Subsequent Repo                                                                                                          |                                                                                                         | Casing Repair                                                                            | □ New Constru                                 |                               |                                                           |                                       | Other                  |  |
| Final Abandonm                                                                                                           | ent Notice                                                                                              | Change Plans                                                                             | Plug and Ab                                   |                               | Temporarily                                               |                                       |                        |  |
|                                                                                                                          |                                                                                                         | Convert to Injection                                                                     |                                               |                               | U Water Dispo                                             |                                       |                        |  |
| PRESSURE TO 5<br>COPY OF MIT CI<br>PLEASE FORWA<br>WELL IS TO EXF<br>WE WOULD LIKE<br>OFFSET PRODU<br>SPRING AND W0      | 540 PSI FOR<br>HART IS ATT<br>ARD TO JIM A<br>PIRE ON 01/1<br>E FOR 1 YEA<br>ICTION IN TH<br>OLFCAMP ZO | ACHED .<br>MOS AT BLM.<br>4/2015.<br>R EXTENSION, FOR UI<br>IE AREA THERE IS PO<br>DNES. | NHOLE RECOMPLE<br>TENTIAL IN THE YA           | TION OPPO<br>TES, QUEE        | ORTUNITIES.<br>EN, SEVEN RI                               | BASED ON MU<br>VERS, DELAW            | JDLOGS AND<br>ARE,BONE |  |
| PROPOSED IDE                                                                                                             | NTIFIED WO                                                                                              | LFCAMP POTENTIAL II                                                                      | DENTIFIED BELOW.                              |                               | APPROVI                                                   | ED FOR ノン                             | MONTH PERIOD           |  |
| TOP BA<br>10,994 11,                                                                                                     | SE N<br>,001                                                                                            | IET(FT)<br>7                                                                             |                                               |                               | ENDING                                                    | 1-9-1                                 | 6                      |  |
| 14. I hereby certify that<br>Name (Printed/Typed                                                                         | · c                                                                                                     | Electronic Submission #<br>For CHEVRON<br>ommitted to AFMSS for p                        | I USA INCORPORATEI                            | D, sent to th<br>OS on 01/14/ | ne Hobbs                                                  | 010SE)                                |                        |  |
| Signature                                                                                                                | (Electronic S                                                                                           | ubmission)                                                                               | Date                                          | 01/13/201                     | 5                                                         |                                       |                        |  |
|                                                                                                                          |                                                                                                         | THIS SPACE F                                                                             | OR FEDERAL OR                                 | STATE O                       | FFICE USE                                                 |                                       |                        |  |
|                                                                                                                          | AAMOS                                                                                                   |                                                                                          | TitleS                                        | SUPERVISO                     | DRYPET                                                    |                                       | Date 01/14/20          |  |
| Conditions of approval, if                                                                                               | any, are attached<br>olds legal or equ                                                                  | Approval of this notice doe itable title to those rights in the operations thereon.      | s not warrant or<br>le subject lease          | e Hobbs                       |                                                           |                                       |                        |  |
|                                                                                                                          | 01 and Title 43 I                                                                                       | J.S.C. Section 1212, make it a                                                           | a crime for any person kno                    | wingly and w                  | illfully to make to                                       | any department or                     | agency of the United   |  |
| Title 18 U.S.C. Section 10<br>States any false, fictitiou                                                                | is or fraudulent s                                                                                      | atements or representations a                                                            | s to any matter within its j                  |                               |                                                           |                                       |                        |  |
| States any false, fictitiou                                                                                              | is or fraudulent s                                                                                      | SED ** BLM REVISE                                                                        |                                               |                               |                                                           |                                       | D **                   |  |