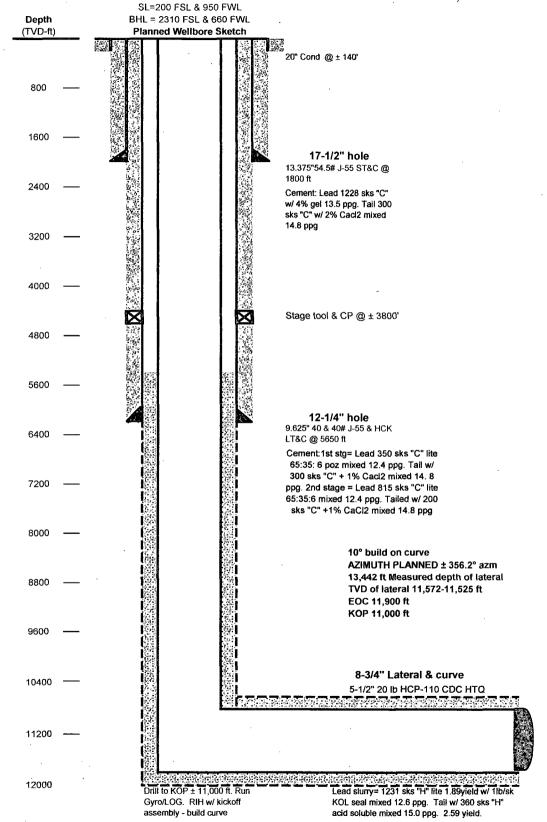

### IGLOO "19" STATE #8h

- 1. Drill 26" hole to 140' Set 140' of 20" conductor pipe and cement to surface with Redimix.
- 2. Drill 17 ½" hole to 1800'. Run and set 1800' of 13 3/8" 54.5# J-55 ST&C casing. Cement with 1191 Sx. Of Class "C" cement + 4% Gel, + 2% CaCl, Yield 1.74 100% excess, tail in with 350 Sx. Of Class "C" cement + 2% CaCl, Yield 1.33 100% excess, circulate cement to surface.
- 3. Drill 12 ¼" hole to 5650'. Run and set 5650' of 9 5/8" casing as follows: 2150' of 9 5/8" 40# HCK-55 LT&C, 3500' of 9 5/8" 40# J-55 LT&C casing. Cement in two stages, stage tool and casing packer set at 3900 '. Cement 1st stage with 303 Sx. Of 35/65 Class "C" POZ cement + 5% salt, + 6% Gel, Yield 2.09 100% excess, tail in with 365 Sx. Of Class "C" cement + 1% CaCl, Yield 1.33 100% excess. Cement 2nd stage with 812 Sx. Of 35/65 Class "C" POZ cement + 5% Salt, + 6% Gel, Yield 2.09, 100% excess, tail in with 150 Sx. Of Class "C" cement +1% CasCl, Yield 1.33, 100% excess. Circulate cement to surface.
- 4. Drill 8 ¾" hole to 13,442' Run and set 13,442' of 5 ½ " 20# HCP-110 CDC-HTQ CASING. Cement with 1231 Sx. of 35/65 Class "H" cement + 1lb/Sx. KOL seal, Yeild 1.89, 50% excess, tail in with 360 Sx. of Class "H" SoluCem, cement + fluid loss control, + defoamer, "Acid soluble. Yield 2.59, 50% excess. Estimate top of cement 5000' from surface.

## IGLOO 19 STATE #8H-API # 30 025

Location: SW/SW Section 19\_T20S\_R35E\_Lea County, New Mexico